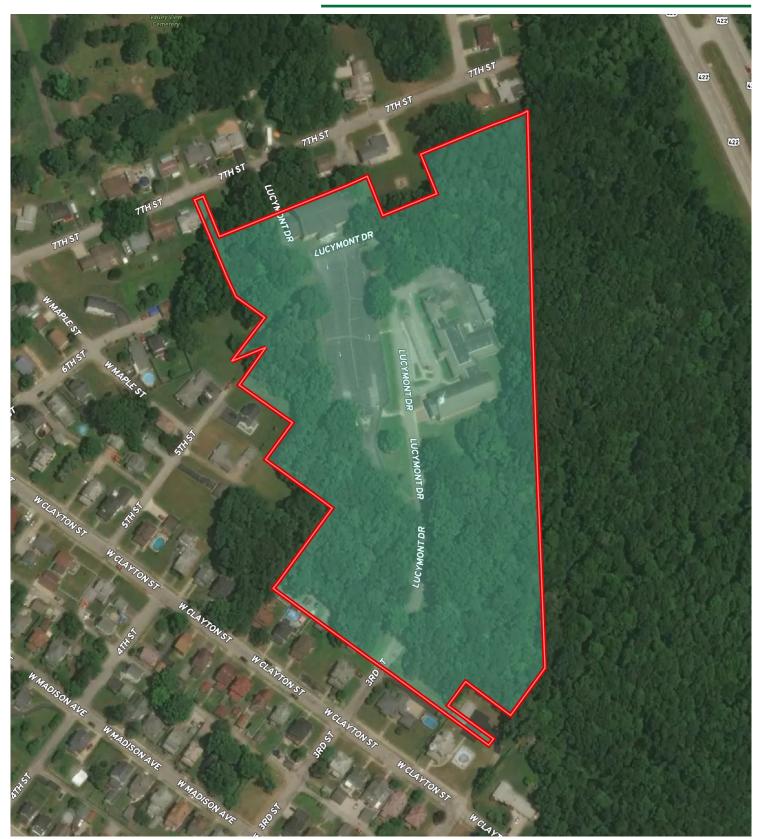

## **PROPERTY FEATURES:**

- Former church campus for sale
- Property consists of 3 buildings on 13 Acres— Interconnected church/social hall/rectory, Gymnasium, and 3 car garage/covered area
- 22,222 square foot facility with the church, social hall, and rectory with attached 3 car garage
- 11,889 SF Gymnasium with lower level classrooms
- Parcel numbers: 07-148600
- Call for asking price