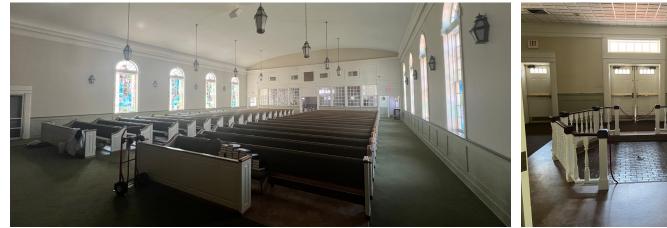

## **PROPERTY FEATURES:**

- Former church campus for sale
- Property consists of 3 buildings on 13 Acres— Interconnected church/social hall/rectory, Gymnasium, and 3 car garage/covered area
- 22,222 square foot facility with the church, social hall, and rectory with attached 3 car garage
- 11,889 SF Gymnasium with lower level classrooms
- Parcel numbers: 07-148600
- Call for asking price