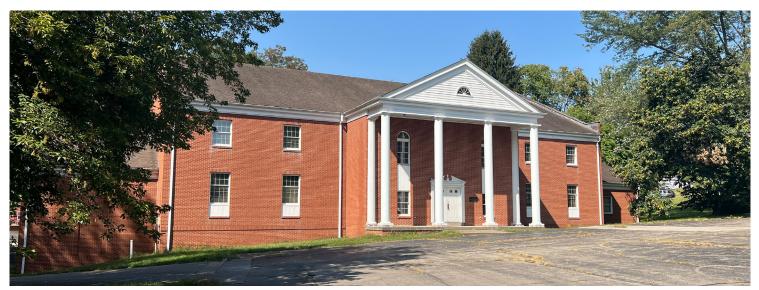

## **PROPERTY FEATURES:**

- Former church campus for sale
- Property consists of 3 buildings on 13 Acres— Interconnected church/social hall/rectory, Gymnasium, and 3 car garage/covered area
- 22,222 square foot facility with the church, social hall, and rectory with attached 3 car garage
- 11,889 SF Gymnasium with lower level classrooms
- Parcel numbers: 07-148600
- Call for asking price