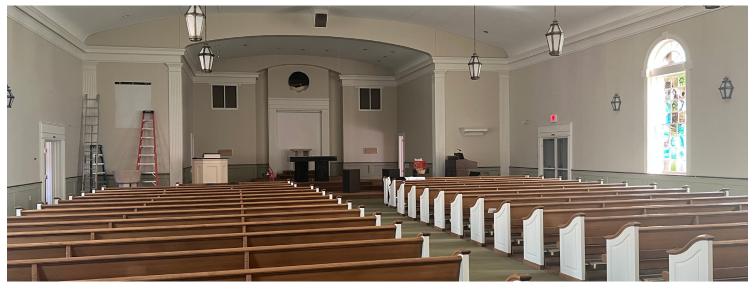

## **PROPERTY FEATURES:**

- Former church campus for sale
- Property consists of 3 buildings on 13 Acres— Interconnected church/social hall/rectory, Gymnasium, and 3 car garage/covered area
- 22,222 square foot facility with the church, social hall, and rectory with attached 3 car garage
- 11,889 SF Gymnasium with lower level classrooms
- Parcel numbers: 07-148600
- Call for asking price