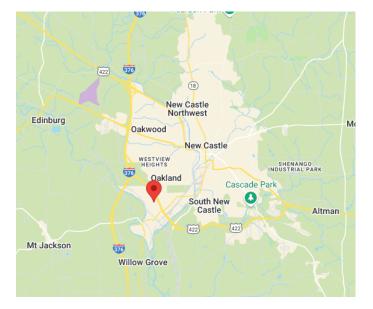

# FOR SALE

ST. VINCENT DE PAUL 1 LUCYMONT DRIVE, NEW CASTL<u>E, PA 16102</u>

## **PROPERTY FEATURES:**

- Former church campus for sale
- Property consists of 3 buildings on 13 Acres— Interconnected church/social hall/rectory, Gymnasium, and 3 car garage/covered area
- 22,222 square foot facility with the church, social hall, and rectory with attached 3 car garage
- 11,889 SF Gymnasium with lower level classrooms
- Parcel numbers: 07-148600
- Call for asking price