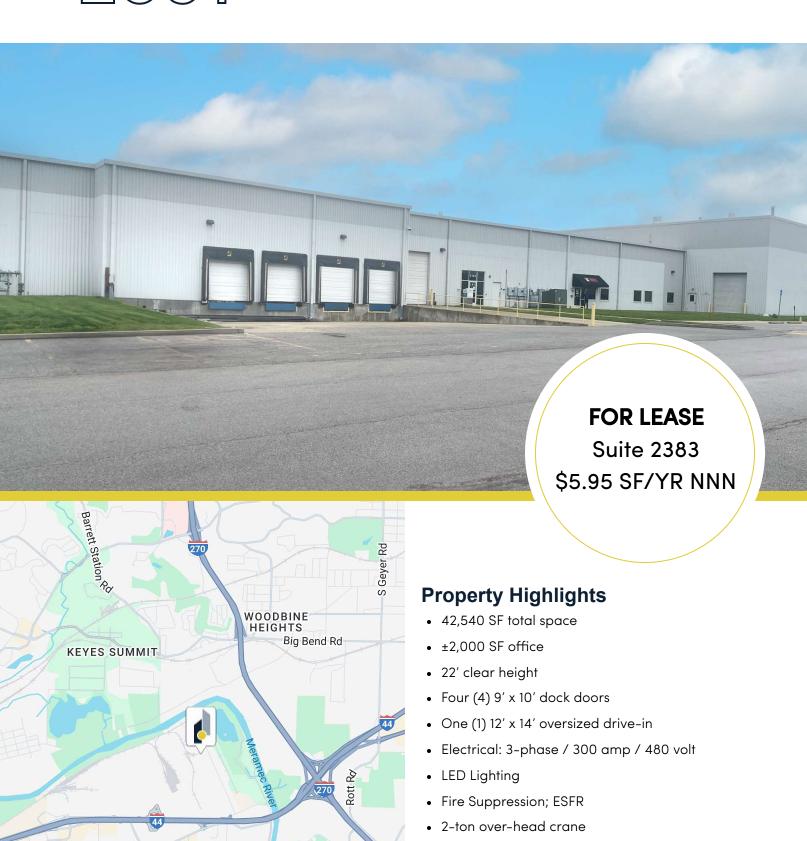

# FOR LEASE

2391 Cassens Dr | Fenton, MO 63026



# 2391 Cassens Dr

Horan Dr

**Coorla** 

Yarnell Rd

Map data ©2024 Google



This information has been obtained from sources believed reliable but has not been verified for accuracy or completeness. You should conduct a careful, independent investigation of the property and verify all information. Any reliance on this information is solely at your own risk.

Column spacing: 25' x 60'

### Floor Plan

#### 2391 Cassens Dr







# Demographics Map & Report

2391 Cassens Dr



| Population           | 0.3 Miles | 0.5 Miles | 1 Mile |
|----------------------|-----------|-----------|--------|
| Total Population     | 0         | 20        | 926    |
| Average Age          | 0         | 36        | 38     |
| Average Age (Male)   | 0         | 36        | 37     |
| Average Age (Female) | 0         | 37        | 38     |

| Households & Income | 0.3 Miles | 0.5 Miles