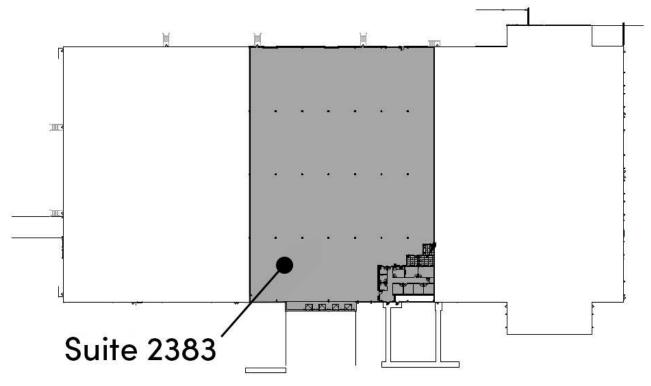

# FOR LEASE

2391 Cassens Dr | Fenton, MO 63026



# 2391 Cassens Dr

Horan Dr

**Coorla** 

Yarnell Rd

Map data ©2024 Google



This information has been obtained from sources believed reliable but has not been verified for accuracy or completeness. You should conduct a careful, independent investigation of the property and verify all information. Any reliance on this information is solely at your own risk.

Column spacing: 25' x 60'

### Floor Plan

#### 2391 Cassens Dr







# Demographics Map & Report

2391 Cassens Dr



| Population           | 0.3 Miles | 0.5 Miles | 1 Mile |
|----------------------|-----------|-----------|--------|
| Total Population     | 0         | 20        | 926    |
| Average Age          | 0         | 36        | 38     |
| Average Age (Male)   | 0         | 36        | 37     |
| Average Age (Female) | 0         | 37        | 38     |

| Households & Income | 0.3 Miles | 0.5 Miles | 1 Mile    |
|---------------------|-----------|-----------|-----------|
| Total Households    | 0         | 9         | 405       |
| # of Persons per HH | 0         | 2.2       | 2.3       |
| Average HH Income   | \$0       | \$68,503  | \$81,972  |
| Average House Value |           | \$227,738 | \$276,733 |

Demographics data derived from Alpha