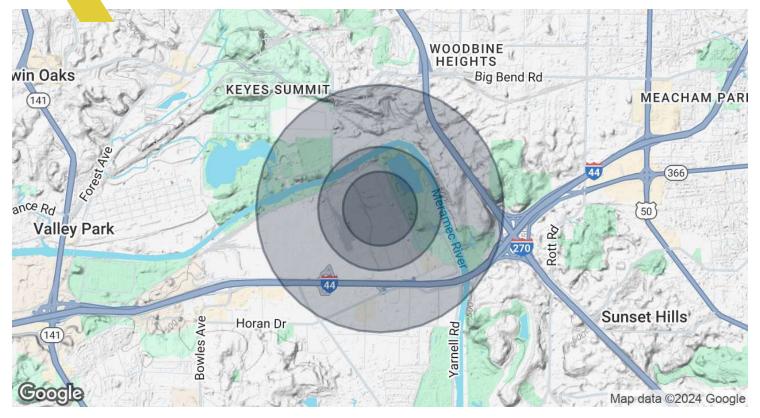

# 2391 Cassens Dr

Horan Dr

**Coorla** 

Yarnell Rd

Map data ©2024 Google

This information has been obtained from sources believed reliable but has not been verified for accuracy or completeness. You should conduct a careful, independent investigation of the property and verify all information. Any reliance on this information is solely at your own risk.

# Demographics Map & Report

2391 Cassens Dr

| Population           | 0.3 Miles | 0.5 Miles | 1 Mile |
|----------------------|-----------|-----------|--------|
| Total Population     | 0         | 20        | 926    |
| Average Age          | 0         | 36        | 38     |
| Average Age (Male)   | 0         | 36        | 37     |
| Average Age (Female) | 0         | 37        | 38     |

| Households & Income | 0.3 Miles | 0.5 Miles | 1 Mile    |
|---------------------|-----------|-----------|-----------|
| Total Households    | 0         | 9         | 405       |
| # of Persons per HH | 0         | 2.2       | 2.3       |
| Average HH Income   | \$0       | \$68,503  | \$81,972  |
| Average House Value |           | \$227,738 | \$276,733 |

Demographics data derived from AlphaMap