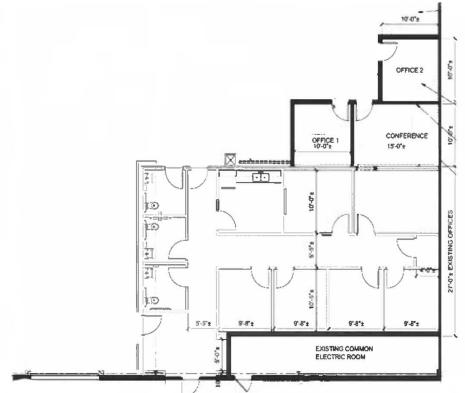

# FOR LEASE

2391 Cassens Dr | Fenton, MO 63026



# 2391 Cassens Dr

Horan Dr

**Coorla** 

Yarnell Rd

Map data ©2024 Google



This information has been obtained from sources believed reliable but has not been verified for accuracy or completeness. You should conduct a careful, independent investigation of the property and verify all information. Any reliance on this information is solely at your own risk.

Column spacing: 25' x 60'

### Floor Plan

#### 2391 Cassens Dr







# Demographics Map & Report

2391 Cassens Dr



| Population           | 0.3 Miles | 0.5 Miles | 1 Mile |
|----------------------|-----------|-----------|--------|
| Total Population     | 0         | 20        | 926    |
| Average Age          | 0         | 36        | 38     |
| Average Age (Male)   | 0         | 36        | 37     |
| Average Age (Female) | 0         | 37        | 38     |

| Households & Income | 0.3 Miles | 0.5 Miles | 1 Mile    |
|---------------------|-----------|-----------|-----------|
| Total Households    | 0         | 9         | 405       |
| # of Persons per HH | 0         | 2.2       | 2.3       |
| Average HH Income   | \$0       | \$68,503  | \$81,972  |
| Average House Value |           | \$227,738 | \$276,733 |

Demographics data derived from AlphaMa