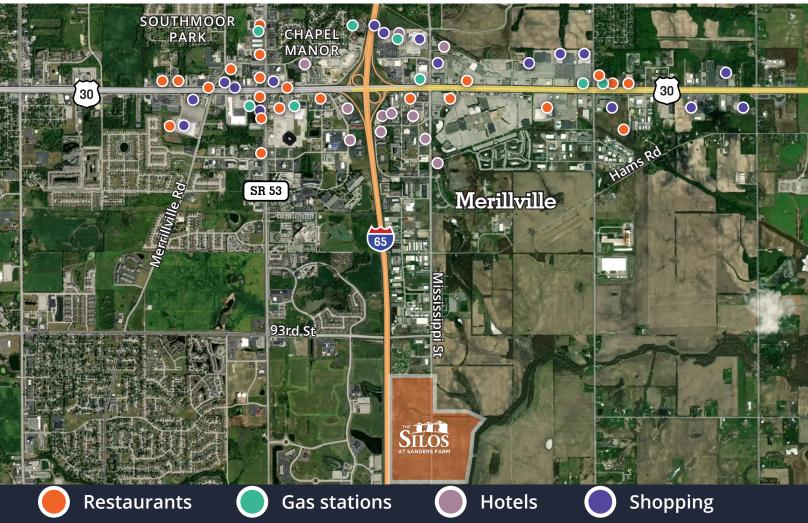

# Local Amenities

## 263,444 SF 99997 Mississippi Street Merrillville, IN

## Area Highlights

The Silos at Sanders Farm is a 195-acre, master-planned class A business park located in the exploding Northwest Indiana submarket. Located only 40 miles from Chicago, The Silos remaining space can accommodate users from 60,000 to 270,000 square feet. With more than 3,700 linear feet of frontage along I-65 and access to multiple interstates via the 4-way interchange at US Route 30, the park is truly a prime midwest distribution location and home to corporate neighbors such as:

- Amazon
- Purdue Technology Center
- Prefab Sheetmetal
- Lamar Advertising
- S&S Truck Parts
- Winland Foods (Quality Pasta )

- Wabtec Corp.
- Big Lots!
- Fortified Packaging
- Domino's Pizza
- Dawn Food Products
- Modern Forge Indiana

- Crown Packaging
- Albanese Candy
- Panduit Corp.
- NFI Industires
- Penske