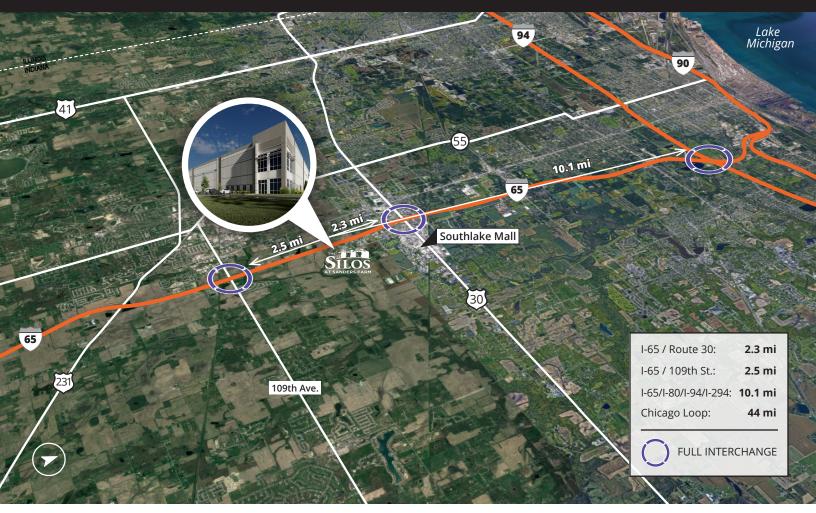

## **NORTHWEST INDIANA & CHICAGO MAP**

# A Transportation & Shipping Hub

Chicagoland is home to the largest switching terminal in the U.S. and six of the seven Class 1 rail lines

O'Hare International and Indianapolis International airports represent the 4th and 6th highest volume air freight ports in the U.S.

Indiana is the national leader in pass-through interstates and first in shortest distance to the median center of U.S. population