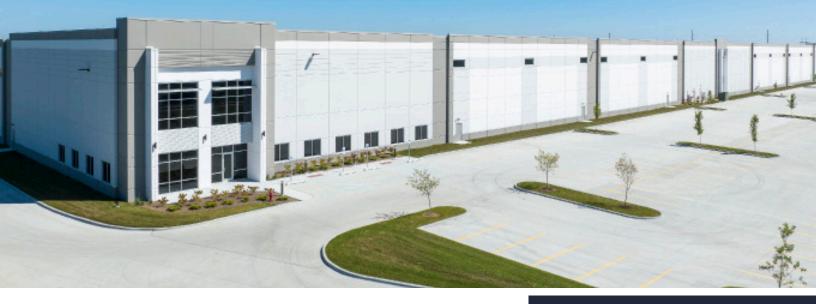

# **Ready for Occupancy!**

## **Building Details**

| Building Size   | 263,444 SF                |
|-----------------|---------------------------|
| Land Site       | 23.25                     |
| Office Size     | To suit                   |
| Clear Height    | 32' clear                 |
| Docks           | 35 docks (expandable)     |
| Drive-in doors  | 2 - 12' X 14'             |
| Bay Size        | 52' X 50'                 |
| Speed Bay       | 60'                       |
| Auto Parking    | 327 surface car spaces    |
| Trailer Parking | 60 spaces                 |
| Power           | 3,000a/480/277v/3p 4-wire |
| Sprinklers      | ESFR                      |