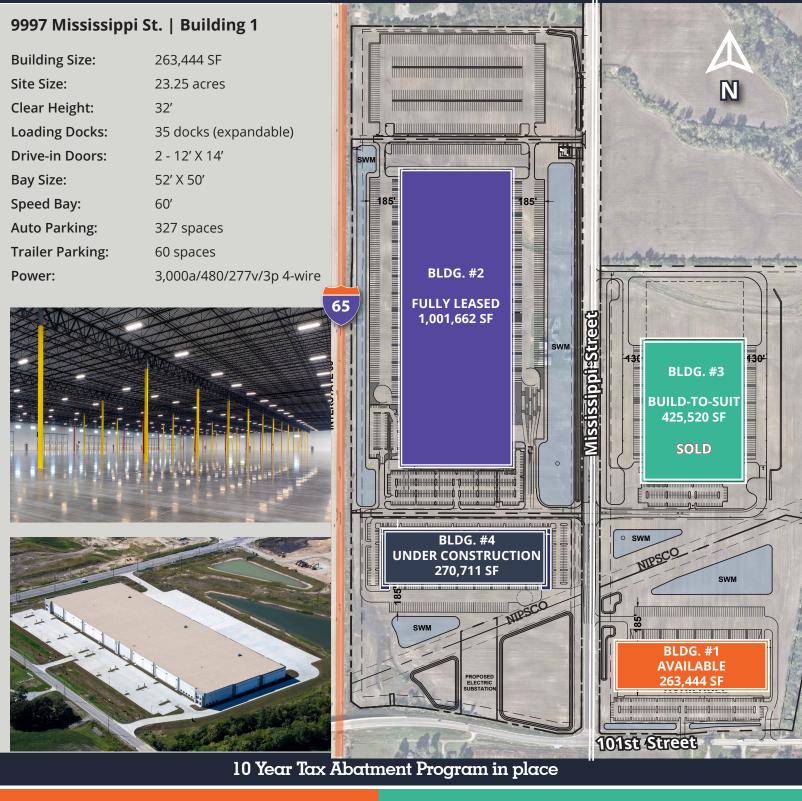

## **Building Details**

| Building Size   | 263,444 SF                |
|-----------------|---------------------------|
| Land Site       | 23.25                     |
| Office Size     | To suit                   |
| Clear Height    | 32' clear                 |
| Docks           | 35 docks (expandable)     |
| Drive-in doors  | 2 - 12' X 14'             |
| Bay Size        | 52' X 50'                 |
| Speed Bay       | 60'                       |
| Auto Parking    | 327 surface car spaces    |
| Trailer Parking | 60 spaces                 |
| Power           | 3,000a/480/277v/3p 4-wire |
| Sprinklers      | ESFR                      |

### **BUSINESS PARK PLAN**

Clerestory windows on all building sides

I-65 visibility with over 65,000 cars per day

Lower costs on unemployment insurance, workers comp and hourly wages

## Area Highlights

The Silos at Sanders Farm is a 195-acre, master-planned class A business park located in the exploding Northwest Indiana submarket. Located only 40 miles from Chicago, The Silos remaining space can accommodate users from 60,000 to 270,000 square feet. With more than 3,700 linear feet of frontage along I-65 and access to multiple interstates via the 4-way interchange at US Route 30, the park is truly a prime midwest distribution location and home to corporate neighbors such as:

- Amazon
- Purdue Technology Center
- Prefab Sheetmetal
- Lamar Advertising
- S&S Truck Parts
- Winland Foods (Quality Pasta )

- Wabtec Corp.
- Big Lots!
- Fortified Packaging
- Domino's Pizza
- Dawn Food Products
- Modern Forge Indiana

- Crown Packaging
- Albanese Candy
- Panduit Corp.
- NFI Industires
- Penske