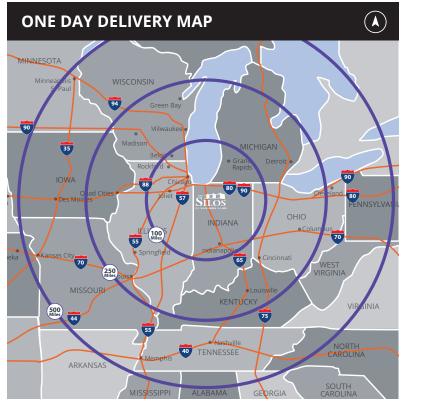

# A Transportation & Shipping Hub

Chicagoland is home to the largest switching terminal in the U.S. and six of the seven Class 1 rail lines

O'Hare International and Indianapolis International airports represent the 4th and 6th highest volume air freight ports in the U.S.

Indiana is the national leader in pass-through interstates and first in shortest distance to the median center of U.S. population

## **NORTHWEST INDIANA & CHICAGO MAP**