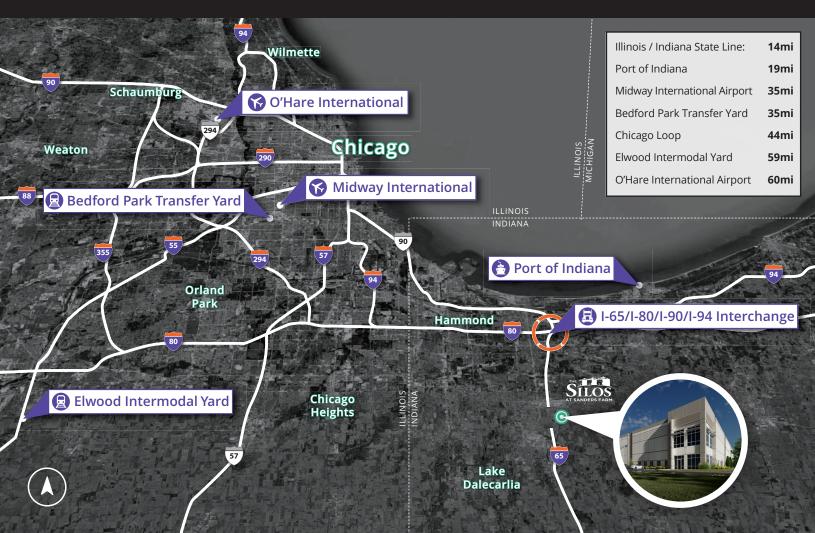

# A Transportation & Shipping Hub

Chicagoland is home to the largest switching terminal in the U.S. and six of the seven Class 1 rail lines

O'Hare International and Indianapolis International airports represent the 4th and 6th highest volume air freight ports in the U.S.

Indiana is the national leader in pass-through interstates and first in shortest distance to the median center of U.S. population

## **NORTHWEST INDIANA & CHICAGO MAP**