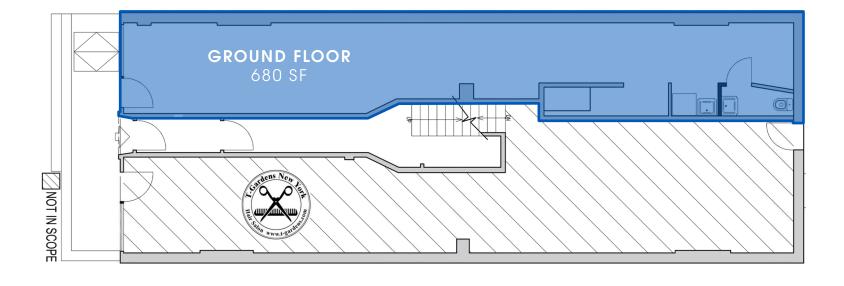

# 328 East 59th Street

Midtown East | New York, NY

South side of 59th Street between First & Second Avenue

Ground Floor 680 SF



**135 Fifth Avenue | 9th Floor** 212.687.2400 www.atlanticretailnyc.com

**Evan Clements**212.687.2431
eclements@atlanticretail.com

Amanda Keller 917.780.4232 akeller@atlanticretail.com





## **Ground Floor: 680 SF**

#### **Possession**

**Immediate** 

#### **Comments**

Located in a dense residential market

1/2 block from Trader Joe's and TJ Maxx

High foot traffic area

Directly across from the recently renovated Honey Locust Park

### **Neighboring Tenants**

TRADER JOE'S

EQUINOX







**Sutton East Tennis** 

bloomingdales

TRACY ANDERSON



## **Walking Distance to Subway**

Total Annual Ridership | 2021: 7,397,107

















# 328 East 59th Street

Midtown East | New York, NY



135 Fifth Avenue | 9th Floor New York, NY 10010 212.687.2400 www.atlanticretailnyc.com Evan Clements
212.687.2431
eclements@atlanticretail.com

Amanda Keller 917.780.4232 akeller@atlanticretail.com