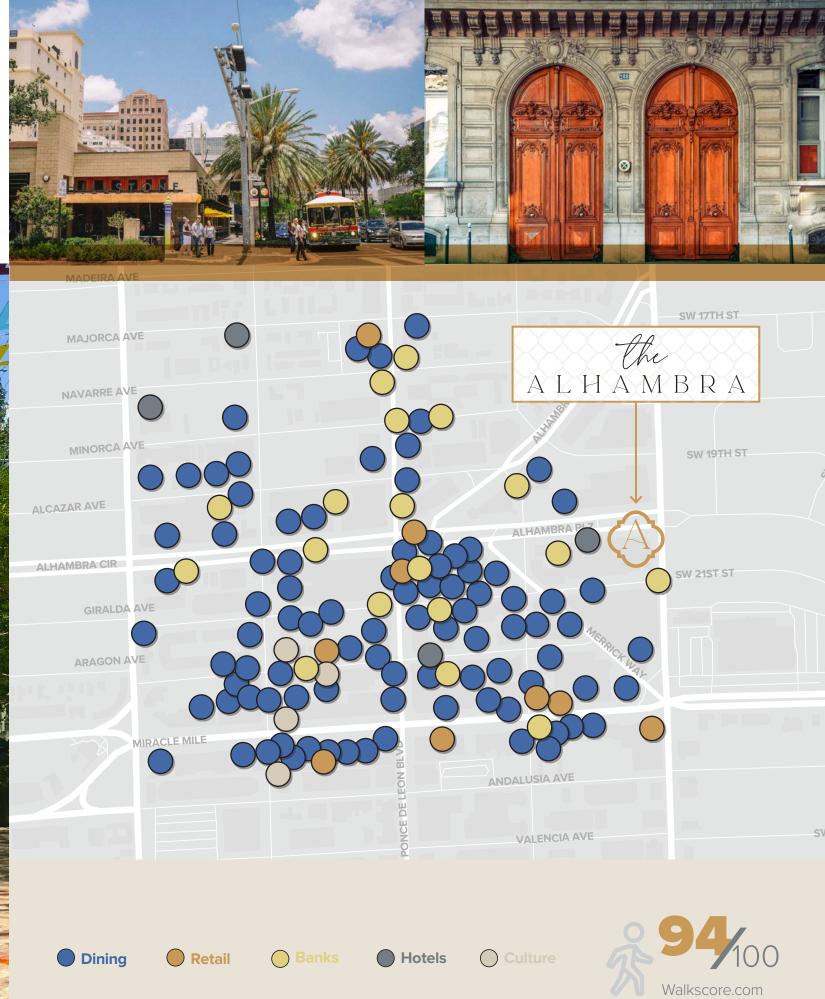

#### 2 ALHAMBRA CIRCLE, CORAL GABLES, FL

The Alhambra is in the heart of Coral Gables, conveniently located next to the Hyatt Regency Hotel and within steps of Giralda Avenue, Miracle Mile and Ponce de Leon Boulevard – a walker's paradise of business amenities, shopping, dining, and nightlife attractions.

Newly renovated common areas

Conference center

Executive health club

On-site Hyatt Hotel with valet and visitor self-parking

Car wash and detail

Bicycle racks

On-site security and management

Walkability score of **94** 

## JUST STEPS FROM IT ALL

Known as The City Beautiful, Coral Gables stands out as a planned community that blends color, details, and the Mediterranean Revival architectural style. With lush green avenues winding through a residential city, punctuated by civic landmarks, The City Beautiful remains a local and tourist favorite.