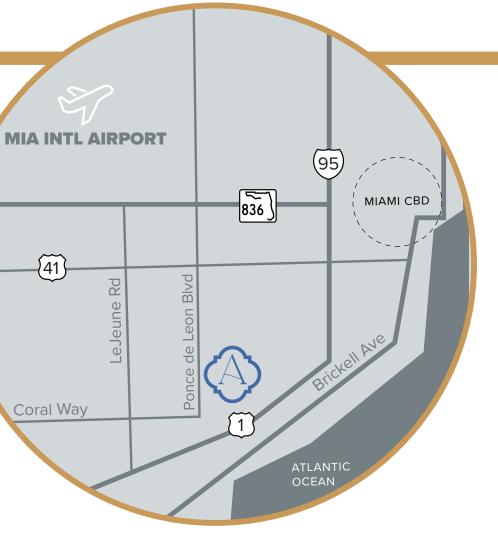

#### 2 ALHAMBRA CIRCLE, CORAL GABLES, FL

The Alhambra is in the heart of Coral Gables, conveniently located next to the Hyatt Regency Hotel and within steps of Giralda Avenue, Miracle Mile and Ponce de Leon Boulevard – a walker's paradise of business amenities, shopping, dining, and nightlife attractions.

## **BUILDING HIGHLIGHTS**

14-story office tower

2.0 / 1,000 r.s.f. parking ratio

Flexible suite sizes

Walking distance to restaurants and shopping

| /0 |  |
|----|--|
|    |  |

Proximity to Brickell, Downtown Miami, and Miami International Airport

**4.5** miles to Miami International Airport

6 miles to Downtown Miami

**11.9** miles to Coastal Beaches

MasTec

Mercantil Commerce Bank

Merrill Lynch

**Raymond James** 

**Regions Bank** 