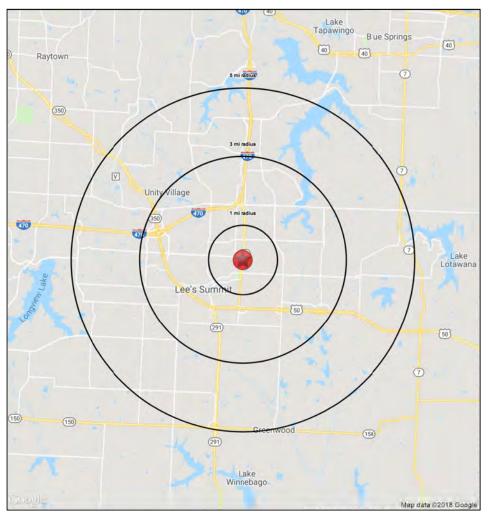

44,110 SF Shopping Center | Restaurant & Retail For Lease 291 Highway & Chipman Road (SWC), Lee's Summit, MO

1-3-5 MILE RADIUS RING MAP & DEMOS

|            |                                                       |             |             | R           |
|------------|-------------------------------------------------------|-------------|-------------|-------------|
| 91 H       | lighway & Chipman Road                                | 4 mi rodino | 2 mi radius | E mi rodiur |
| ee's       | Summit, Missouri                                      | 1 mi radius | 3 mi radius | 5 mi radius |
|            | 2020 Estimated Population                             | 13,868      | 53,634      | 87,96       |
| -          | 2025 Projected Population                             | 13,990      | 54,261      | 89,03       |
| é          | 2010 Census Population                                | 13,548      | 51,171      | 79,81       |
| POPULATION | 2000 Census Population                                | 12,974      | 48,333      | 67,06       |
| g          | Projected Annual Growth 2020 to 2025                  | 0.2%        | 0.2%        | 0.2         |
| Ă          | Historical Annual Growth 2000 to 2020                 | 0.3%        | 0.5%        | 1.6         |
|            | 2020 Median Age                                       | 34.7        | 37.4        | 38          |
|            | 2020 Estimated Households                             | 6,015       | 22,412      | 35,10       |
| ПОЧЭЕНОЕИЭ | 2025 Projected Households                             | 5,942       | 22,259      | 34,9        |
|            | 2010 Census Households                                | 5,574       | 20,237      | 30,2        |
| 0          | 2000 Census Households                                | 5,077       | 18,734      | 25,2        |
| 3          | Projected Annual Growth 2020 to 2025                  | -0.2%       | -0.1%       | -0.1        |
|            | Historical Annual Growth 2000 to 2020                 | 0.9%        | 1.0%        | 2.0         |
|            | 2020 Estimated White                                  | 82.0%       | 85.8%       | 84.7        |
|            | 2020 Estimated Black or African American              | 9.2%        | 7.5%        | 8.4         |
| Ë          | 2020 Estimated Asian or Pacific Islander              | 1.9%        | 1.8%        | 2.4         |
| ž          | 2020 Estimated American Indian or Native Alaskan      | 0.5%        | 0.4%        | 0.3         |
| ETHNICITY  | 2020 Estimated Other Races                            | 6.4%        | 4.5%        | 4.2         |
|            | 2020 Estimated Hispanic                               | 6.6%        | 5.1%        | 4.7         |
| 1          | 2020 Estimated Average Household Income               | \$79,501    | \$88,494    | \$103,2     |
|            | 2020 Estimated Median Household Income                | \$64,491    | \$74,420    | \$88,4      |
|            | 2020 Estimated Per Capita Income                      | \$34,516    | \$37,013    | \$41,3      |
|            | 2020 Estimated Elementary (Grade Level 0 to 8)        | 0.3%        | 1.1%        | 1.0         |
|            | 2020 Estimated Some High School (Grade Level 9 to 11) | 2.9%        | 2.9%        | 2.5         |
| £          | 2020 Estimated High School Graduate                   | 23.2%       | 22.4%       | 20.1        |
| й<br>Ш     | 2020 Estimated Some College                           | 28.0%       | 25.2%       | 23.2        |
| (AGE 25+)  | 2020 Estimated Associates Degree Only                 | 8.2%        | 8.7%        | 8.5         |
|            | 2020 Estimated Bachelors Degree Only                  | 27.3%       | 26.8%       | 27.5        |
|            | 2020 Estimated Graduate Degree                        | 10.0%       | 12.9%       | 17.2        |
| BUSINESS   | 2020 Estimated Total Businesses                       | 481         | 2,972       | 3,8         |
|            | 2020 Estimated Total Employees                        | 4,880       | 38,260      | 47,8        |
|            | 2020 Estimated Employee Population per Business       | 10.1        | 12.9        | 12          |
|            | 2020 Estimated Residential Population per Business    | 28.8        | 18.0        | 23          |

©2020, Sites USA, Chandler, Arizona, 480-491-1112

page 1 of 1

Demographic Source: Applied Geographic Solutions 4/2020, TIGER Geography

Block & Company, Inc., Realtors | 605 W. 47th Street, Ste. 200, Kansas City, MO 64112 | 816.753.6000 | www.blockandco.com