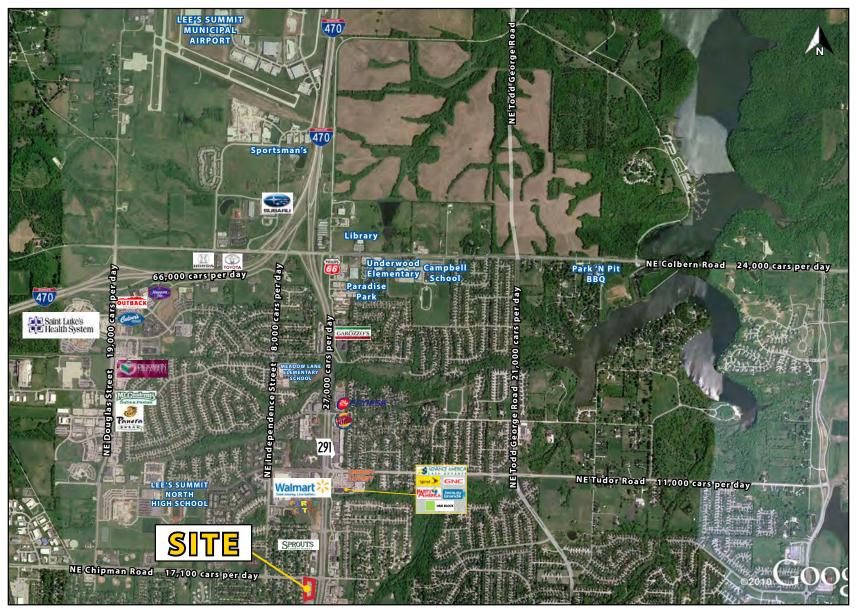

#### AERIAL

Block & Company, Inc., Realtors | 605 W. 47th Street, Ste. 200, Kansas City, MO 64112 | 816.753.6000 | www.blockandco.com

44,110 SF Shopping Center | Restaurant & Retail For Lease 291 Highway & Chipman Road (SWC), Lee's Summit, MO

AERIAL

Block & Company, Inc., Realtors | 605 W. 47th Street, Ste. 200, Kansas City, MO 64112 | 816.753.6000 | www.blockandco.com

44,110 SF Shopping Center | Restaurant & Retail For Lease 291 Highway & Chipman Road (SWC), Lee's Summit, MO