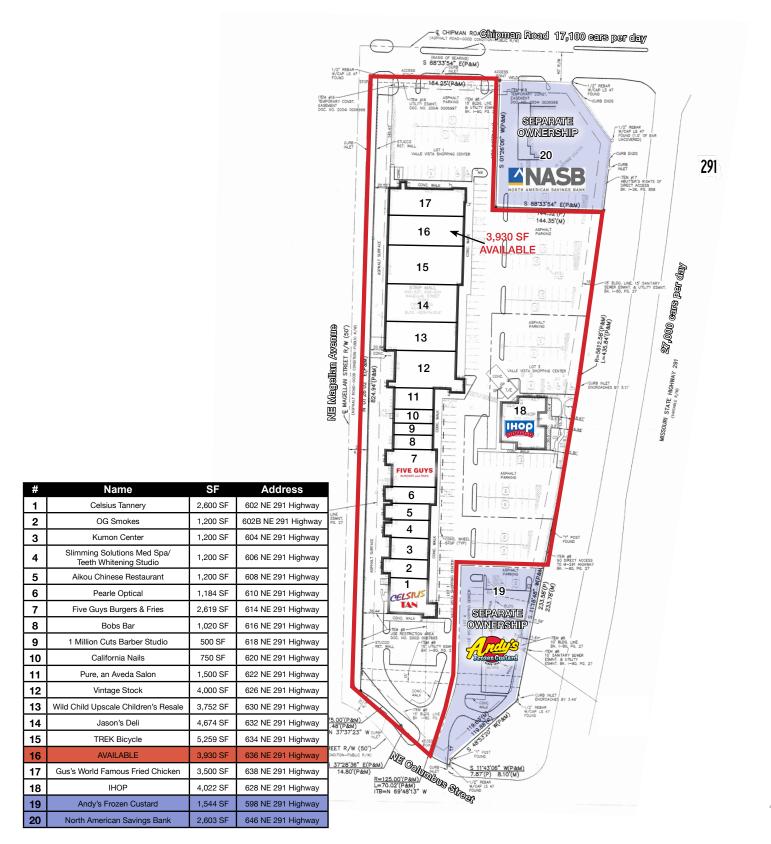

#### SITE PLAN

| ~                | NEG                                                   | hipman Ro | oad 17,100 cars pe  | Clayy                                                                                                                                                                                                                                                                                                                                                                                                                                                                                                                                                                                                                                                                                                                                                                                                                                                                                                                                                                                                                                                                                                                                                                                                                                                                                                                                                                                                                                                                                                                                                                                                                                                                                                                                                                                                                                                                                                                                                                                                                                                                                                                                                                                                                                                                                                                                                                                                                                                  | Part and and          |
|------------------|-------------------------------------------------------|-----------|---------------------|--------------------------------------------------------------------------------------------------------------------------------------------------------------------------------------------------------------------------------------------------------------------------------------------------------------------------------------------------------------------------------------------------------------------------------------------------------------------------------------------------------------------------------------------------------------------------------------------------------------------------------------------------------------------------------------------------------------------------------------------------------------------------------------------------------------------------------------------------------------------------------------------------------------------------------------------------------------------------------------------------------------------------------------------------------------------------------------------------------------------------------------------------------------------------------------------------------------------------------------------------------------------------------------------------------------------------------------------------------------------------------------------------------------------------------------------------------------------------------------------------------------------------------------------------------------------------------------------------------------------------------------------------------------------------------------------------------------------------------------------------------------------------------------------------------------------------------------------------------------------------------------------------------------------------------------------------------------------------------------------------------------------------------------------------------------------------------------------------------------------------------------------------------------------------------------------------------------------------------------------------------------------------------------------------------------------------------------------------------------------------------------------------------------------------------------------------------|-----------------------|
| 3.00             | North The second                                      | -         |                     |                                                                                                                                                                                                                                                                                                                                                                                                                                                                                                                                                                                                                                                                                                                                                                                                                                                                                                                                                                                                                                                                                                                                                                                                                                                                                                                                                                                                                                                                                                                                                                                                                                                                                                                                                                                                                                                                                                                                                                                                                                                                                                                                                                                                                                                                                                                                                                                                                                                        | 1 F.                  |
|                  |                                                       |           |                     | S BOTTS'S" E(PAN)                                                                                                                                                                                                                                                                                                                                                                                                                                                                                                                                                                                                                                                                                                                                                                                                                                                                                                                                                                                                                                                                                                                                                                                                                                                                                                                                                                                                                                                                                                                                                                                                                                                                                                                                                                                                                                                                                                                                                                                                                                                                                                                                                                                                                                                                                                                                                                                                                                      | 291                   |
| The state of the | NE Etiboa Avenue                                      |           |                     |                                                                                                                                                                                                                                                                                                                                                                                                                                                                                                                                                                                                                                                                                                                                                                                                                                                                                                                                                                                                                                                                                                                                                                                                                                                                                                                                                                                                                                                                                                                                                                                                                                                                                                                                                                                                                                                                                                                                                                                                                                                                                                                                                                                                                                                                                                                                                                                                                                                        | NH Rios Read          |
| #                | Name                                                  | SF        | Address             |                                                                                                                                                                                                                                                                                                                                                                                                                                                                                                                                                                                                                                                                                                                                                                                                                                                                                                                                                                                                                                                                                                                                                                                                                                                                                                                                                                                                                                                                                                                                                                                                                                                                                                                                                                                                                                                                                                                                                                                                                                                                                                                                                                                                                                                                                                                                                                                                                                                        |                       |
| 1                | Celsius Tannery                                       | 2,600 SF  | 602 NE 291 Highway  | FIVE GUYS                                                                                                                                                                                                                                                                                                                                                                                                                                                                                                                                                                                                                                                                                                                                                                                                                                                                                                                                                                                                                                                                                                                                                                                                                                                                                                                                                                                                                                                                                                                                                                                                                                                                                                                                                                                                                                                                                                                                                                                                                                                                                                                                                                                                                                                                                                                                                                                                                                              | a state               |
| 2                | OG Smokes                                             | 1,200 SF  | 602B NE 291 Highway |                                                                                                                                                                                                                                                                                                                                                                                                                                                                                                                                                                                                                                                                                                                                                                                                                                                                                                                                                                                                                                                                                                                                                                                                                                                                                                                                                                                                                                                                                                                                                                                                                                                                                                                                                                                                                                                                                                                                                                                                                                                                                                                                                                                                                                                                                                                                                                                                                                                        | Hell And Internet     |
| 3                | Kumon Center                                          | 1,200 SF  | 604 NE 291 Highway  | 8                                                                                                                                                                                                                                                                                                                                                                                                                                                                                                                                                                                                                                                                                                                                                                                                                                                                                                                                                                                                                                                                                                                                                                                                                                                                                                                                                                                                                                                                                                                                                                                                                                                                                                                                                                                                                                                                                                                                                                                                                                                                                                                                                                                                                                                                                                                                                                                                                                                      | Contractor of         |
| 4                | Slimming Solutions Med Spa/<br>Teeth Whitening Studio | 1,200 SF  | 606 NE 291 Highway  | T<br>T<br>T<br>T<br>T<br>T<br>T<br>T<br>T<br>T<br>T<br>T<br>T<br>T                                                                                                                                                                                                                                                                                                                                                                                                                                                                                                                                                                                                                                                                                                                                                                                                                                                                                                                                                                                                                                                                                                                                                                                                                                                                                                                                                                                                                                                                                                                                                                                                                                                                                                                                                                                                                                                                                                                                                                                                                                                                                                                                                                                                                                                                                                                                                                                     |                       |
| 5                | Aikou Chinese Restaurant                              | 1,200 SF  | 608 NE 291 Highway  |                                                                                                                                                                                                                                                                                                                                                                                                                                                                                                                                                                                                                                                                                                                                                                                                                                                                                                                                                                                                                                                                                                                                                                                                                                                                                                                                                                                                                                                                                                                                                                                                                                                                                                                                                                                                                                                                                                                                                                                                                                                                                                                                                                                                                                                                                                                                                                                                                                                        | 11                    |
| 6                | Pearle Optical                                        | 1,184 SF  | 610 NE 291 Highway  |                                                                                                                                                                                                                                                                                                                                                                                                                                                                                                                                                                                                                                                                                                                                                                                                                                                                                                                                                                                                                                                                                                                                                                                                                                                                                                                                                                                                                                                                                                                                                                                                                                                                                                                                                                                                                                                                                                                                                                                                                                                                                                                                                                                                                                                                                                                                                                                                                                                        | at home               |
| 7                | Five Guys Burgers & Fries                             | 2,619 SF  | 614 NE 291 Highway  | CELSIUS 19                                                                                                                                                                                                                                                                                                                                                                                                                                                                                                                                                                                                                                                                                                                                                                                                                                                                                                                                                                                                                                                                                                                                                                                                                                                                                                                                                                                                                                                                                                                                                                                                                                                                                                                                                                                                                                                                                                                                                                                                                                                                                                                                                                                                                                                                                                                                                                                                                                             |                       |
| 8                | Boba Bar                                              | 1,020 SF  | 616 NE 291 Highway  | SEPARATE RAN                                                                                                                                                                                                                                                                                                                                                                                                                                                                                                                                                                                                                                                                                                                                                                                                                                                                                                                                                                                                                                                                                                                                                                                                                                                                                                                                                                                                                                                                                                                                                                                                                                                                                                                                                                                                                                                                                                                                                                                                                                                                                                                                                                                                                                                                                                                                                                                                                                           |                       |
| 9                | 1 Million Cuts Barber Studio                          | 500 SF    | 618 NE 291 Highway  | OWNERSHIP                                                                                                                                                                                                                                                                                                                                                                                                                                                                                                                                                                                                                                                                                                                                                                                                                                                                                                                                                                                                                                                                                                                                                                                                                                                                                                                                                                                                                                                                                                                                                                                                                                                                                                                                                                                                                                                                                                                                                                                                                                                                                                                                                                                                                                                                                                                                                                                                                                              | TACO<br>BELL Chipotle |
| 10               | California Nails                                      | 750 SF    | 620 NE 291 Highway  |                                                                                                                                                                                                                                                                                                                                                                                                                                                                                                                                                                                                                                                                                                                                                                                                                                                                                                                                                                                                                                                                                                                                                                                                                                                                                                                                                                                                                                                                                                                                                                                                                                                                                                                                                                                                                                                                                                                                                                                                                                                                                                                                                                                                                                                                                                                                                                                                                                                        | 🔁 Central Bank        |
| 11               | Pure, an Aveda Salon                                  | 1,500 SF  | 622 NE 291 Highway  | Charan Gustand Standard Stan                                                                                                                                                                                                                                                                                                                                                                                                                                                                                                                                                                     |                       |
| 12               | Vintage Stock                                         | 4,000 SF  | 626 NE 291 Highway  |                                                                                                                                                                                                                                                                                                                                                                                                                                                                                                                                                                                                                                                                                                                                                                                                                                                                                                                                                                                                                                                                                                                                                                                                                                                                                                                                                                                                                                                                                                                                                                                                                                                                                                                                                                                                                                                                                                                                                                                                                                                                                                                                                                                                                                                                                                                                                                                                                                                        | The second second     |
| 13               | Wild Child Upscale Children's Resale                  | 3,752 SF  | 630 NE 291 Highway  | CONG ALLAN DECORDER BY SAV                                                                                                                                                                                                                                                                                                                                                                                                                                                                                                                                                                                                                                                                                                                                                                                                                                                                                                                                                                                                                                                                                                                                                                                                                                                                                                                                                                                                                                                                                                                                                                                                                                                                                                                                                                                                                                                                                                                                                                                                                                                                                                                                                                                                                                                                                                                                                                                                                             |                       |
| 14               | Jason's Deli                                          | 4,674 SF  | 632 NE 291 Highway  |                                                                                                                                                                                                                                                                                                                                                                                                                                                                                                                                                                                                                                                                                                                                                                                                                                                                                                                                                                                                                                                                                                                                                                                                                                                                                                                                                                                                                                                                                                                                                                                                                                                                                                                                                                                                                                                                                                                                                                                                                                                                                                                                                                                                                                                                                                                                                                                                                                                        |                       |
| 15               | TREK Bicycle                                          | 5,259 SF  | 634 NE 291 Highway  | 00 (PEM)<br>3773723* W cm                                                                                                                                                                                                                                                                                                                                                                                                                                                                                                                                                                                                                                                                                                                                                                                                                                                                                                                                                                                                                                                                                                                                                                                                                                                                                                                                                                                                                                                                                                                                                                                                                                                                                                                                                                                                                                                                                                                                                                                                                                                                                                                                                                                                                                                                                                                                                                                                                              | What I Ster I have    |
| 16               | AVAILABLE                                             | 3,930 SF  | 636 NE 291 Highway  |                                                                                                                                                                                                                                                                                                                                                                                                                                                                                                                                                                                                                                                                                                                                                                                                                                                                                                                                                                                                                                                                                                                                                                                                                                                                                                                                                                                                                                                                                                                                                                                                                                                                                                                                                                                                                                                                                                                                                                                                                                                                                                                                                                                                                                                                                                                                                                                                                                                        | 6                     |
| 17               | Gus's World Famous Fried Chicken                      | 3,500 SF  | 638 NE 291 Highway  | 1728/36" E(P &M)<br>5728/36" E(P &M)<br>14.80(P &M)<br>14.80(P &M)<br>7.87(P) & 114/506" (M (P &M))<br>7.87(P) & 10(M)                                                                                                                                                                                                                                                                                                                                                                                                                                                                                                                                                                                                                                                                                                                                                                                                                                                                                                                                                                                                                                                                                                                                                                                                                                                                                                                                                                                                                                                                                                                                                                                                                                                                                                                                                                                                                                                                                                                                                                                                                                                                                                                                                                                                                                                                                                                                 | The second            |
| 18               | IHOP                                                  | 4,022 SF  | 628 NE 291 Highway  | ET R/W (50)<br>572835" E(PAM)<br>14.50 (PAM)<br>H=125.00 (PAM)<br>H=70.02 (PAM)<br>H=100 (PAM | E                     |
| 19               | Andy's Frozen Custard                                 | 1,544 SF  | 598 NE 291 Highway  | ITB=N 59'48'13" W                                                                                                                                                                                                                                                                                                                                                                                                                                                                                                                                                                                                                                                                                                                                                                                                                                                                                                                                                                                                                                                                                                                                                                                                                                                                                                                                                                                                                                                                                                                                                                                                                                                                                                                                                                                                                                                                                                                                                                                                                                                                                                                                                                                                                                                                                                                                                                                                                                      | N                     |
| 20               | North American Savings Bank                           | 2,603 SF  | 646 NE 291 Highway  |                                                                                                                                                                                                                                                                                                                                                                                                                                                                                                                                                                                                                                                                                                                                                                                                                                                                                                                                                                                                                                                                                                                                                                                                                                                                                                                                                                                                                                                                                                                                                                                                                                                                                                                                                                                                                                                                                                                                                                                                                                                                                                                                                                                                                                                                                                                                                                                                                                                        |                       |

SITE PLAN

Block & Company, Inc., Realtors | 605 W. 47th Street, Ste. 200, Kansas City, MO 64112 | 816.753.6000 | www.blockandco.com

All information furnished regarding property for sale or lease is from sources deemed reliable, but no warranty or representation is made as to the accuracy thereof and the same is subject to errors, omissions, dranges of prices, rental or other conditions, prior sale or lease or withdrawal without no