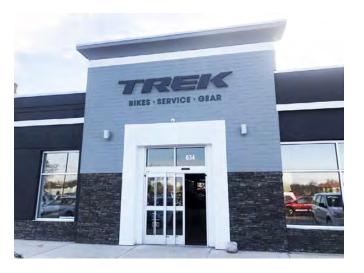

#### **PROPERTY PHOTOS**

Separate Ownership

PARLE VISION

Block & Company, Inc., Realtors | 605 W. 47th Street, Ste. 200, Kansas City, MO 64112 | 816.753.6000 | www.blockandco.com

All information furnished regarding property for sale or lease is from sources deemed reliable, but no warranty or representation is made as to the accuracy thereof and the same is subject to errors, omissions, changes of prices, rental or other conditions, prior sale or lease or withdrawal without not

#### ■ 3,930 SF In-Line Space - For lease

- Located in 44,110 SF +/- Center on 5.4 acres
- Ample Parking at a busy signalized intersection
- Excellent location on the northwest corner of 291 Highway & Chipman Road
- Tenants include IHOP, TREK Bicycles, Vintage Stock, Five Guys Burgers & Fries, Gus's World Famous Fried Chicken and many other local and regional tenants