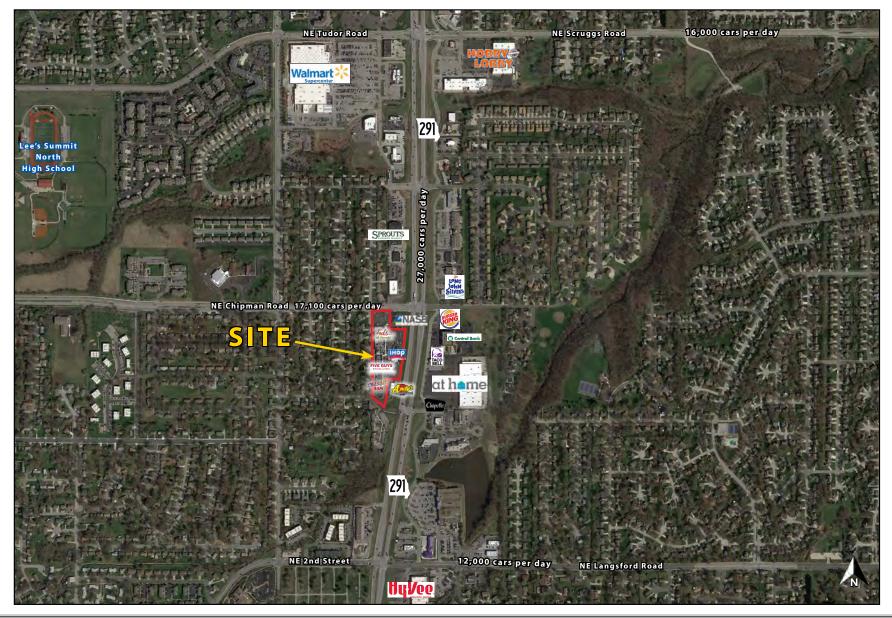

#### AERIAL

Block & Company, Inc., Realtors | 605 W. 47th Street, Ste. 200, Kansas City, MO 64112 | 816.753.6000 | www.blockandco.com

44,110 SF Shopping Center | Restaurant & Retail For Lease 291 Highway & Chipman Road (SWC), Lee's Summit, MO

AERIAL

Block & Company, Inc., Realtors | 605 W. 47th Street, Ste. 200, Kansas City, MO 64112 | 816.753.6000 | www.blockandco.com

44,110 SF Shopping Center | Restaurant & Retail For Lease 291 Highway & Chipman Road (SWC), Lee's Summit, MO