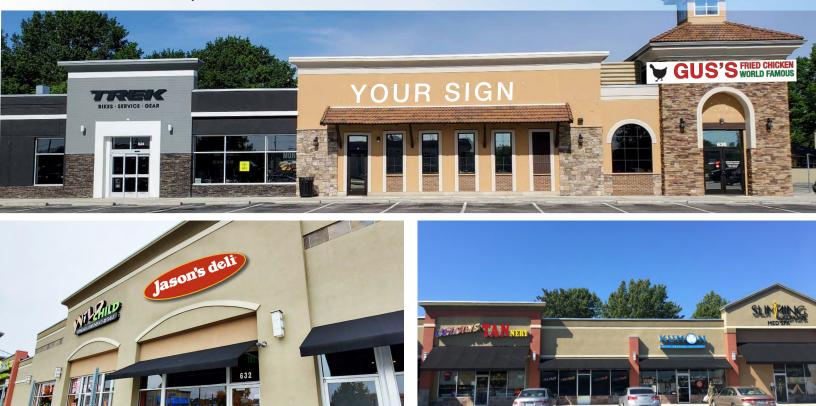

#### **PROPERTY PHOTOS**

Separate Ownership

PARLE VISION

Block & Company, Inc., Realtors | 605 W. 47th Street, Ste. 200, Kansas City, MO 64112 | 816.753.6000 | www.blockandco.com

All information furnished regarding property for sale or lease is from sources deemed reliable, but no warranty or representation is made as to the accuracy thereof and the same is subject to errors, omissions, changes of prices, rental or other conditions, prior sale or lease or withdrawal without not

#### ■ 3,930 SF In-Line Space - For lease

- Located in 44,110 SF +/- Center on 5.4 acres
- Ample Parking at a busy signalized intersection
- Excellent location on the northwest corner of 291 Highway & Chipman Road
- Tenants include IHOP, TREK Bicycles, Vintage Stock, Five Guys Burgers & Fries, Gus's World Famous Fried Chicken and many other local and regional tenants