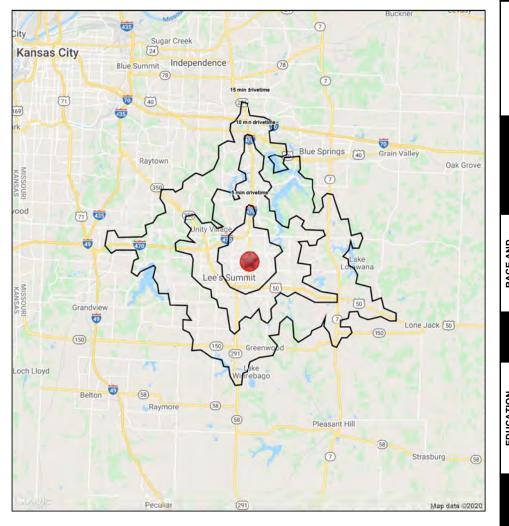

#### 5-10-15 MINUTE DRIVE TIME MAP & DEMOS

| 91 F                  | lighway & Chipman Road                                | · · · · · · · · ·                  | -                       | Ro                  |
|-----------------------|-------------------------------------------------------|------------------------------------|-------------------------|---------------------|
|                       |                                                       | 5 min<br>drivetime                 | 10 min<br>drivetime     | 15 min<br>drivetime |
| .ee's                 | Summit, Missouri                                      |                                    |                         |                     |
|                       | 2020 Estimated Population                             | 29,787                             | 70,108                  | 123,499             |
| z                     | 2025 Projected Population                             | 30,153                             | 70,903                  | 124,803             |
| Ê                     | 2010 Census Population                                | 29,183                             | 65,497                  | 112,91              |
| Ā                     | 2000 Census Population                                | 28,507                             | 58,811                  | 92,452              |
| POPULATION            | Projected Annual Growth 2020 to 2025                  | 0.2%                               | 0.2%                    | 0.2%                |
| ē.                    | Historical Annual Growth 2000 to 2020                 | 0.2%                               | 1.0%                    | 1.7%                |
|                       | 2020 Median Age                                       | 35.1                               | 38.1                    | 38.4                |
|                       | 2020 Estimated Households                             | 12,409                             | 28,767                  | 49,60               |
| HOUSEHOLDS            | 2025 Projected Households                             | 12,334                             | 28,585                  | 49,263              |
| Ы                     | 2010 Census Households                                | 11,534                             | 25,456                  | 43,06               |
| SE                    | 2000 Census Households                                | 10,861                             | 22,459                  | 34,83               |
| Pot                   | Projected Annual Growth 2020 to 2025                  | -0.1%                              | -0.1%                   | -0.19               |
| Т                     | Historical Annual Growth 2000 to 2020                 | 0.7%                               | 1.4%                    | 2.19                |
| RACE AND<br>ETHNICITY | 2020 Estimated White                                  | 84.3%                              | 84.7%                   | 83.2                |
|                       | 2020 Estimated Black or African American              | 8.2%                               | 8.2%                    | 10.09               |
|                       | 2020 Estimated Asian or Pacific Islander              | 1.7%                               | 2.4%                    | 2.49                |
| ΪĮΪ                   | 2020 Estimated American Indian or Native Alaskan      | 0.4%                               | 0.3%                    | 0.39                |
|                       | 2020 Estimated Other Races                            | 5.3%                               | 4.3%                    | 4.19                |
|                       | 2020 Estimated Hispanic                               | 5.9%                               | 4.9%                    | 4.7%                |
| ш                     | 2020 Estimated Average Household Income               | \$82,858                           | \$95,726                | \$103,57            |
| INCOME                | 2020 Estimated Median Household Income                | \$70,113                           | \$80,890                | \$88,01             |
| N                     | 2020 Estimated Per Capita Income                      | \$34,556                           | \$39,343                | \$41,65             |
|                       | 2020 Estimated Elementary (Grade Level 0 to 8)        | 0.4%                               | 1.0%                    | 1.19                |
|                       | 2020 Estimated Some High School (Grade Level 9 to 11) | 3.1%                               | 2.6%                    | 2.6%                |
| Ē.                    | 2020 Estimated High School Graduate                   | 22.9%                              | 21.3%                   | 20.89               |
| й                     | 2020 Estimated Some College                           | 27.0%                              | 24.0%                   | 23.09               |
| (AGE 25+)             | 2020 Estimated Associates Degree Only                 | 8.4%                               | 8.6%                    | 8.5                 |
| 1                     | 2020 Estimated Bachelors Degree Only                  | 26.4%                              | 27.0%                   | 27.39               |
|                       | 2020 Estimated Graduate Degree                        | 11.7%                              | 15.4%                   | 16.69               |
| ٥<br>رو               | 2020 Estimated Total Businesses                       | 1,766                              | 3,779                   | 5,22                |
| BUSINESS              | 2020 Estimated Total Employees                        | 19,130                             | 47,864                  | 64,98               |
| IIS                   | 2020 Estimated Employee Population per Business       | 10.8                               | 12.7                    | 12.                 |
| В                     | 2020 Estimated Residential Population per Business    | 16.9                               | 18.6                    | 23.                 |
| 020, Si               | tes USA, Chandler, Arizona, 480-491-1112 page 1 of 1  | Demographic Source: Applied Geogra | aphic Solutions 4/2020, | TIGER Geography     |
|                       |                                                       |                                    |                         |                     |