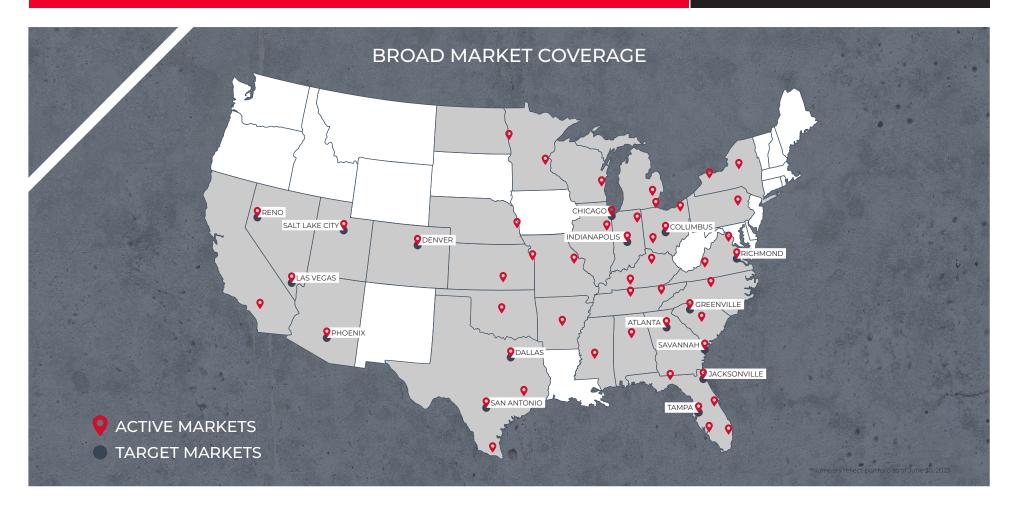

## 83,200 SF INDUSTRIAL BUILDING | SINGLE OCCUPANT

## FOR LEASE | SALE | BTS

59TH AVENUE & LOWER BUCKEYE ROAD | PHOENIX, ARIZONA

#### INDUSTRIAL PORTFOLIO 186 PROPERTIES

TOTAL SQUARE FOOTAGE **35 MILLION S.F.**  NATIONAL FOOTPRINT 30 STATES

For more information, please contact:

GARY ANDERSON Managing Director +1 602 418 6570 gary.anderson@cushwake.com 2555 East Camelback Rd., Suite 400 Phoenix, AZ 85016 ph: +1 602 954 9000 fx: +1 602 253 0528 cushmanwakefield.com