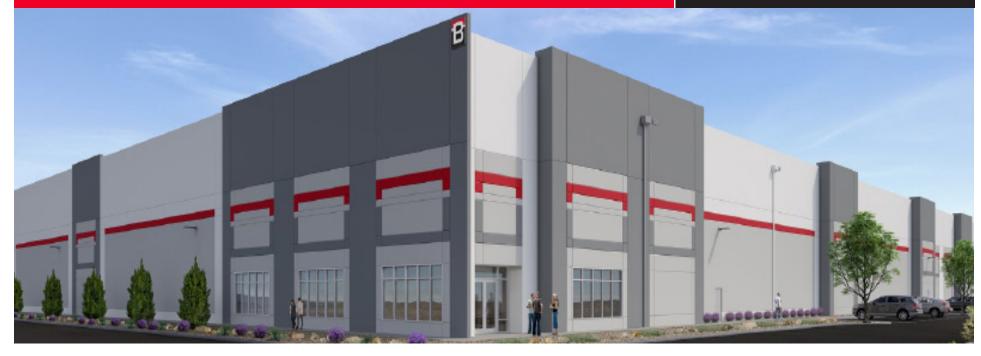

## 83,200 SF INDUSTRIAL BUILDING | SINGLE OCCUPANT

# FOR LEASE | SALE | BTS

59TH AVENUE & LOWER BUCKEYE ROAD | PHOENIX, ARIZONA

#### **PROPERTY FEATURES**

- 84,200 Total Building SF with ±3,000 Office SF
- Situated on 6.15 acres
- 18 Dock Doors and 2 Ramps to Grade Level Doors
- 32' Clear Height

- LED Warehouse Lighting
- R-38 Warehouse Insulation
- Evaporative or Full A/C in warehouse
- 3200 Amps | 277/480V Power
- 8" Slab Thickness

- 50'x 40' (Typical) Column Spacing
- 210' Building Depth
- ± 100 Parking Spaces

For more information, please contact:

GARY ANDERSON Managing Director +1 602 418 6570 gary.anderson@cushwake.com 2555 East Camelback Rd., Suite 400 Phoenix, AZ 85016 ph: +1 602 954 9000 fx: +1 602 253 0528 **cushmanwakefield.com** 