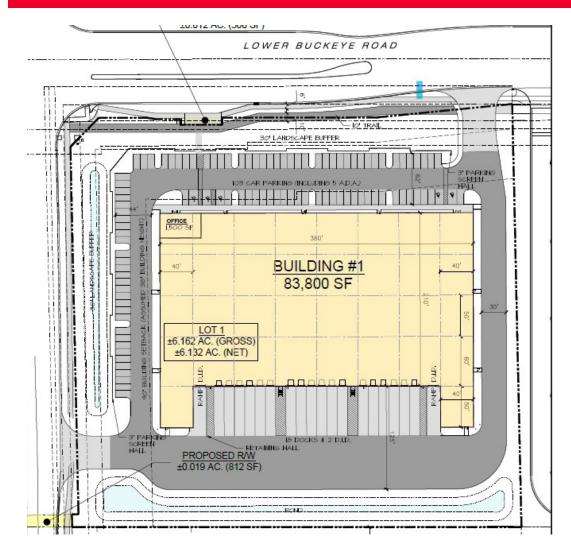

#### **PROPERTY FEATURES**

- 84,200 Total Building SF with ±3,000 Office SF
- Situated on 6.15 acres
- 18 Dock Doors and 2 Ramps to Grade Level Doors
- 32' Clear Height

- LED Warehouse Lighting
- R-38 Warehouse Insulation
- Evaporative or Full A/C in warehouse
- 3200 Amps | 277/480V Power
- 8" Slab Thickness

- 50'x 40' (Typical) Column Spacing
- 210' Building Depth
- ± 100 Parking Spaces

For more information, please contact:

GARY ANDERSON Managing Director +1 602 418 6570 gary.anderson@cushwake.com 2555 East Camelback Rd., Suite 400 Phoenix, AZ 85016 ph: +1 602 954 9000 fx: +1 602 253 0528 **cushmanwakefield.com** 