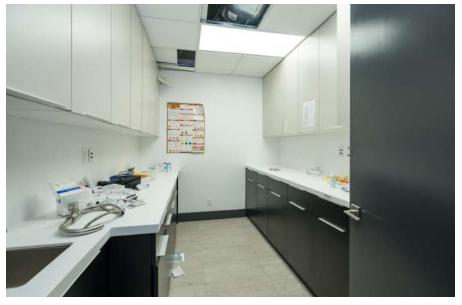

|

#### **DESCRIPTION**

Welcome To The Arches Fully built out medical space available for immediate occupancy. Formerly an urgent care emergency facility. All medical/office use is considered

#### **HIGHLIGHTS**

- 11-medical rooms
- 4-bathrooms(ADA Compliant)
- 2-storage/supply rooms
- 2600 SQFT
- NNN lease
- Lease Terms negotiable
- 15' Ceiling height

### **LOCATION OVERVIEW**

Located in the Mott Haven area.

Close to retail shopping area

Close to Bronx Hub shopping area

Right next the Willis Ave Bridge for easy access to
the Harlem East Side

Section of Manhattan

### **FLOORPLAN**



# **GALLERY**









# **GALLERY**









# **GALLERY**









### **NEIGHBORHOOD DEMOGRAPHICS**



198,423

POPULATION 2023 WITHIN 1-MILE RADIUS



193,56

2028 POPULATION PROJECTION



**40 Yrs** 

AVERAGE POPULATION AGE



\$55,891

AVERAGE HHI WITHIN 1-MILE RADIUS



-2.45%

PROJECTED POPULATION GROWTH '11-'23



8,423

TOTAL BUSINESSES
WITHIN 1-MILE
RADIUS



\$3,2 bn

ANNUAL SPENDING
WITHIN 1-MILE
RADIUS

### **NEIGHBORHOOD & TRANSPORTATION**

### NEIGHBORHOOD TENANTS

Kori's Eats

Maisonetta

787 Coffee

Charlies Bar & Kitchen

Mott Haven Bagel & Barista Cafe

Angie's Cafe & Pizza

Skyline Windows

**Bottle City NYC** 

Third at Bankside

iNine Bistro

Chocobar Cortés

Dunkin'

Xime Comida Mexicana

Mottley Kitchen

La Morada

Rosa's At Park

Lulu Restaurant

Tex's Chicken & Burgers

Port Morris Public Waterfront Park a