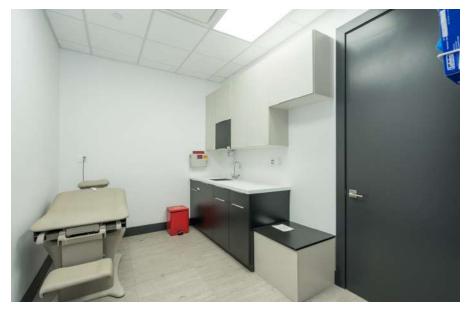

|

#### **DESCRIPTION**

Welcome To The Arches Fully built out medical space available for immediate occupancy. Formerly an urgent care emergency facility. All medical/office use is considered

#### **HIGHLIGHTS**

- 11-medical rooms
- 4-bathrooms(ADA Compliant)
- 2-storage/supply rooms
- 2600 SQFT
- NNN lease
- Lease Terms negotiable
- 15' Ceiling height

### **LOCATION OVERVIEW**

Located in the Mott Haven area.

Close to retail shopping area

Close to Bronx Hub shopping area

Right next the Willis Ave Bridge for easy access to
the Harlem East Side

Section of Manhattan

### **FLOORPLAN**



# **GALLERY**









# **GALLERY**









# **GALLERY**









### **NEIGHBORHOOD DEMOGRAPHICS**



198,423

POPULATION 2023 WITHIN 1-MILE RADIUS



193,56

2028 POPULATION PROJECTION



**40 Yrs** 

AVERAGE POPULATION AGE



\$55,891

AVERAGE HHI WITHIN 1-MILE RADIUS



-2.45%

PROJECTED POPULATION GROWTH '11-'23



8,423

TOTAL BUSINESSES
WITHIN 1-MILE
RADIUS



\$3,2 bn

ANNUAL SPENDING
WITHIN 1-MILE
RADIUS

### **NEIGHBORHOOD & TRANSPORTATION**

### NEIGHBORHOOD TENANTS

Kori's Eats

Maisonetta

787 Coffee

Charlies Bar & Kitchen

Mott Haven Bagel & Barista Cafe

Angie's Cafe & Pizza

Skyline Windows

**Bottle City NYC** 

Third at Bankside

iNine Bistro

Chocobar Cortés

Dunkin'

Xime Comida Mexicana

Mottley Kitchen

La Morada

Rosa's At Park

Lulu Restaurant

Tex's Chicken & Burgers

Port Morris Public Waterfront Park