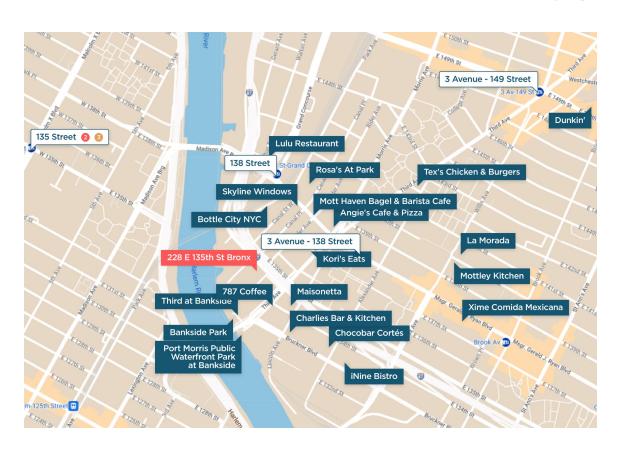

### NEIGHBORHOOD TENANTS

Kori's Eats

Maisonetta

787 Coffee

Charlies Bar & Kitchen

Mott Haven Bagel & Barista Cafe

Angie's Cafe & Pizza

Skyline Windows

**Bottle City NYC** 

Third at Bankside

iNine Bistro

Chocobar Cortés

Dunkin'

Xime Comida Mexicana

Mottley Kitchen

La Morada

Rosa's At Park

Lulu Restaurant

Tex's Chicken & Burgers

Port Morris Public Waterfront Park at

Bankside

Bankside Park

### TRANSPORTATION

7 Min Walk at 3 Avenue 138 Street (0.4 mi)

7 Min Walk at 138 Street (0.4 mi)

14 Min Walk at 149 Street - Grand Concourse (0.8 mi)

17 Min Walk at 135 Street (0.9 mi)