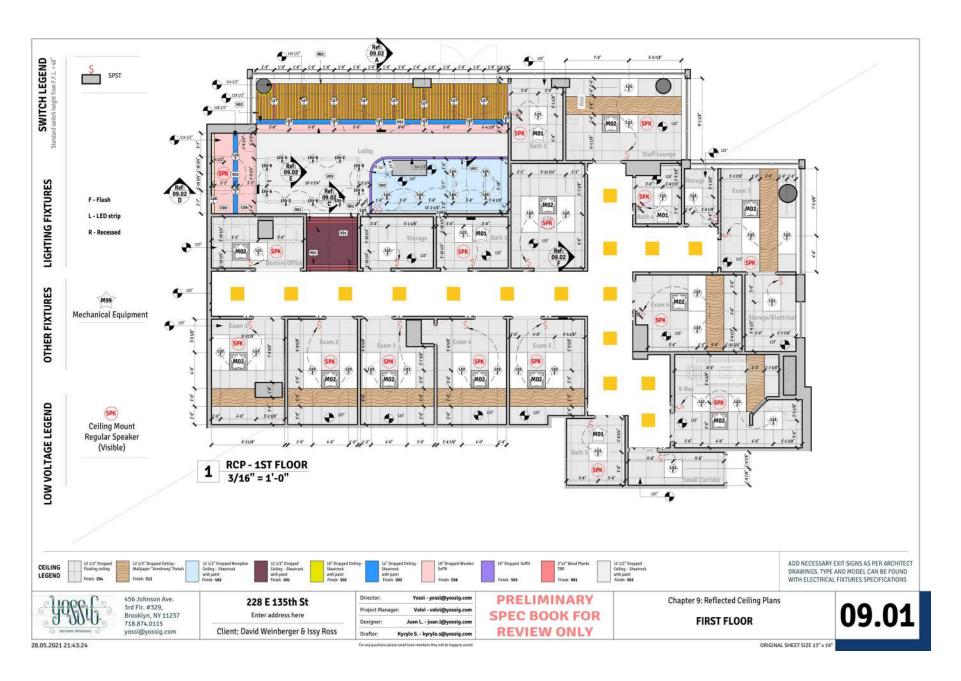

| \$45 PPSF                   |                                                                                                                                                                      |

#### **DESCRIPTION**

Welcome To The Arches Fully built out medical space available for immediate occupancy. Formerly an urgent care emergency facility. All medical/office use is considered

#### **HIGHLIGHTS**

- 11-medical rooms
- 4-bathrooms(ADA Compliant)
- 2-storage/supply rooms
- 2600 SQFT
- NNN lease
- Lease Terms negotiable
- 15' Ceiling height

### **LOCATION OVERVIEW**

Located in the Mott Haven area.

Close to retail shopping area

Close to Bronx Hub shopping area

Right next the Willis Ave Bridge for easy access to
the Harlem East Side

Section of Manhattan

### **FLOORPLAN**



# **GALLERY**









# **GALLERY**









# **GALLERY**









### **NEIGHBORHOOD DEMOGRAPHICS**



198,423

POPULATION 2023 WITHIN 1-MILE RADIUS



193,56

2028 POPULATION PROJECTION



**40 Yrs** 

AVERAGE POPULATION AGE



\$55,891

AVERAGE HHI WITHIN 1-MILE RADIUS



-2.45%

PROJECTED POPULATION GROWTH '11-'23



8,423

TOTAL BUSINESSES
WITHIN 1-MILE
RADIUS



\$3,2 bn

ANNUAL SPENDING
WITHIN 1-MILE
RADIUS

### **NEIGHBORHOOD & TRANSPORTATION**

### NEIGHBORHOOD TENANTS

Kori's Eats

Maisonetta

787 Coffee

Charlies Bar & Kitchen

Mott Haven Bagel & Barista Cafe

Angie's Cafe & Pizza

Skyline Windows

**Bottle City NYC** 

Third at Bankside

iNine Bistro

Chocobar Cortés

Dunkin'

Xime Comida Mexicana

Mottley Kitchen

La Morada

Rosa's At Park

Lulu Restaurant

Tex's Chicken &