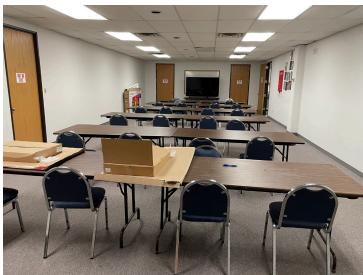

# Property Photos

Floor Plan

### Features

- Building size: 24,600 SF
  - 8,000 SF office space
- Lot size: 3.87 acres
- Reduced lease rate: \$4.95/SF, NNN
- Sale price: \$1,250,000
- Zoned: C4
- Approximately 8,500 vehicles per day on W 65th Street
- Building equipped with loading dock and roll-up door
- Fully conditioned office space and heated warehouse