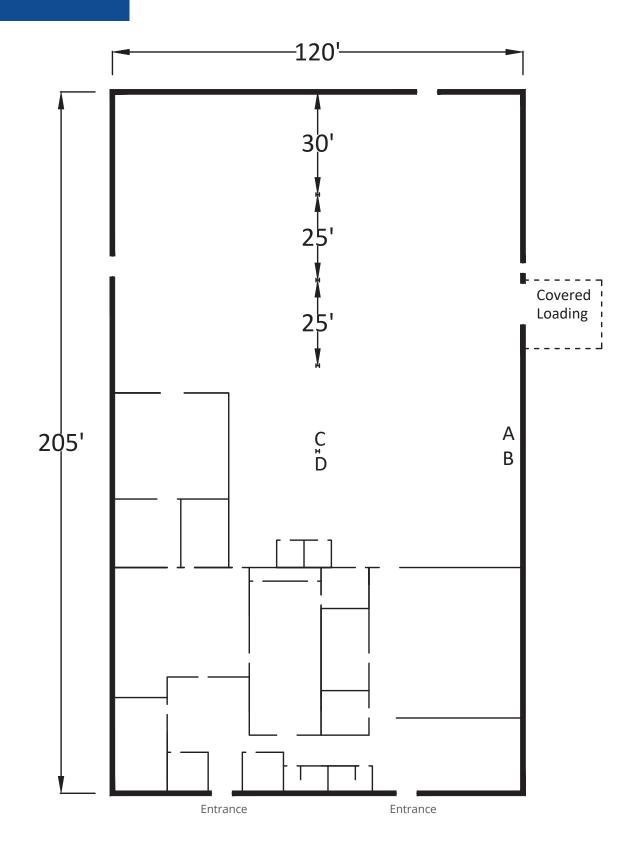

### Features

- Building size: 24,600 SF
  - 8,000 SF office space
- Lot size: 3.87 acres
- Reduced lease rate: \$4.95/SF, NNN
- Sale price: \$1,250,000
- Zoned: C4
- Approximately 8,500 vehicles per day on W 65th Street
- Building equipped with loading dock and roll-up door
- Fully conditioned office space and heated warehouse

# Property Photos

Floor Plan