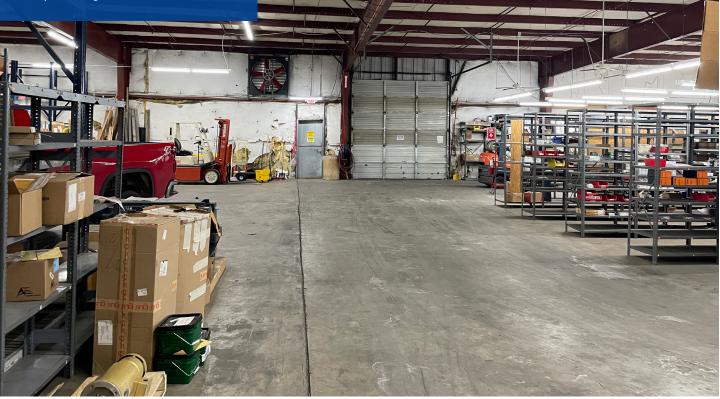

# Property Photos

Floor Plan

### Features

- Building size: 24,600 SF
  - 8,000 SF office space
- Lot size: 3.87 acres
- Reduced lease rate: \$4.95/SF, NNN
- Sale price: \$1,250,000
- Zoned: C4
- Approximately 8,500 vehicles per day on W 65th Street
- Building equipped with loading dock and roll-up door
- Fully conditioned office space and heated warehouse