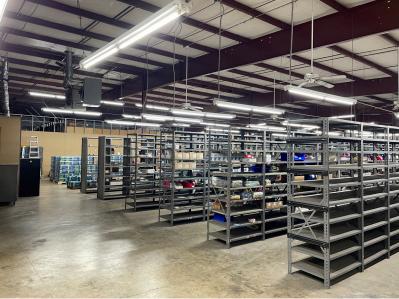

# Property Photos

Floor Plan

### Features

- Building size: 24,600 SF
  - 8,000 SF office space
- Lot size: 3.87 acres
- Reduced lease rate: \$4.95/SF, NNN
- Sale price: \$1,250,000
- Zoned: C4
- Approximately 8,500 vehicles per day on W 65th Street
- Building equipped with loading dock and roll-up door
- Fully conditioned office space and heated warehouse