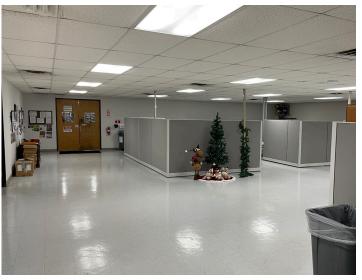

# Property Photos

Floor Plan

### Features

- Building size: 24,600 SF
  - 8,000 SF office space
- Lot size: 3.87 acres
- Reduced lease rate: \$4.95/SF, NNN
- Sale price: \$1,250,000
- Zoned: C4
- Approximately 8,500 vehicles per day on W 65th Street
- Building equipped with loading dock and roll-up door
- Fully conditioned office space and heated warehouse