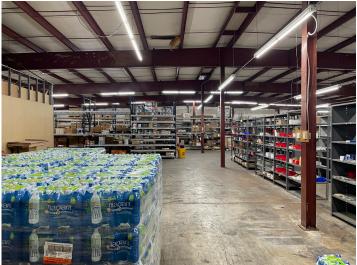

# Property Photos

Floor Plan

### Features

- Building size: 24,600 SF
  - 8,000 SF office space
- Lot size: 3.87 acres
- Reduced lease rate: \$4.95/SF, NNN
- Sale price: \$1,250,000
- Zoned: C4
- Approximately 8,500 vehicles per day on W 65th Street
- Building equipped with loading dock and roll-up door
- Fully conditioned office space and heated warehouse