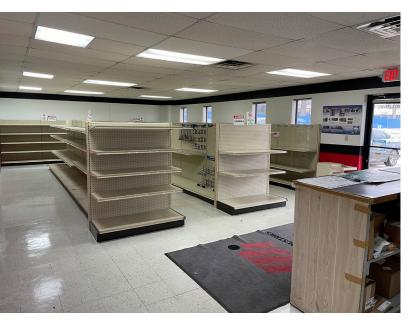

# Property Photos

Floor Plan

### Features

- Building size: 24,600 SF
  - 8,000 SF office space
- Lot size: 3.87 acres
- Reduced lease rate: \$4.95/SF, NNN
- Sale price: \$1,250,000
- Zoned: C4
- Approximately 8,500 vehicles per day on W 65th Street
- Building equipped with loading dock and roll-up door
- Fully conditioned office space and heated warehouse