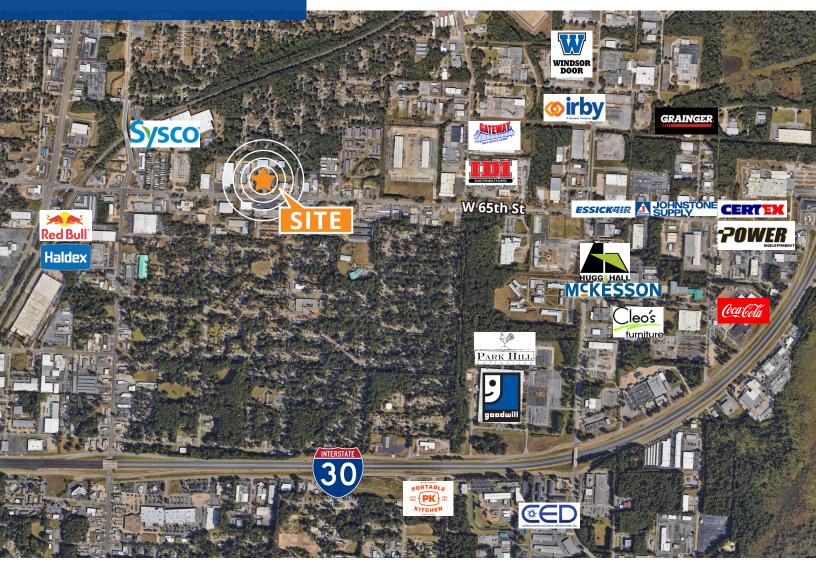

an Monan +1 501 850 0710 nathan.monan@colliers.com

1 Allied Drive, Suite 1500, Little Rock, AR 72202 P: +1 501 372 6161 colliers.com/arkansas

# 5312 W 65th Street, Little Rock, AR

## For Sale or Lease: Flex Building

### Features

- Building size: 24,600 SF
  - 8,000 SF office space
- Lot size: 3.87 acres
- Reduced lease rate: \$4.95/SF, NNN
- Sale price: \$1,250,000
- Zoned: C4
- Approximately 8,500 vehicles per day on W 65th Street
- Building equipped with loading dock and roll-up door
- Fully conditioned office space and heated warehouse

Copyright © 2024 Colliers International.

Information herein has been obtained from sources deemed reliable, however its accuracy cannot be guaranteed. The user is required to conduct their own due diligence and verification.

## Neighborhood View







# Property Photos











Floor Plan



## W 65th Street