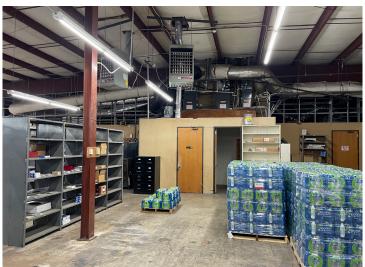

# Property Photos

Floor Plan

### Features

- Building size: 24,600 SF
  - 8,000 SF office space
- Lot size: 3.87 acres
- Reduced lease rate: \$4.95/SF, NNN
- Sale price: \$1,250,000
- Zoned: C4
- Approximately 8,500 vehicles per day on W 65th Street
- Building equipped with loading dock and roll-up door
- Fully conditioned office space and heated warehouse