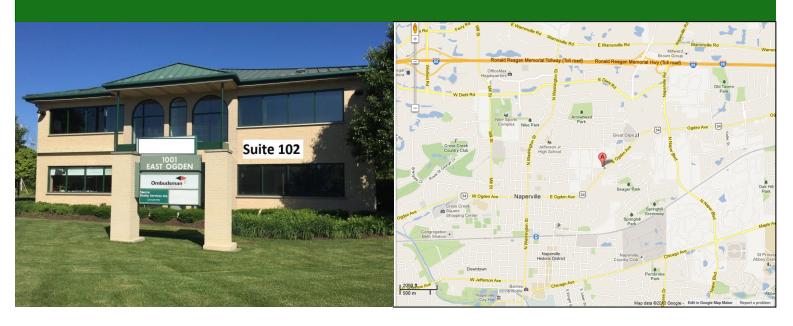

**LOCATION** 1001 E. Ogden Avenue, Suite 102

Naperville, Illinois **AVAILABLE** 2,000 Square Feet

**BUILDING SIZE** 7,800 Square Feet

**CONFIGURATION** 1 Private office/Conference room

1 Utility Room2 WashroomsOpen Floor Plan

**ASKING RATE** \$17.00 Net per square foot

**C.A.M.** \$4.98 per sq. ft. (actual 2016)

**REAL ESTAE TAXES** \$2.72 per sq. ft. (2016 payable in 2017)

OCCUPANCY August 1, 2017

**COMMENTS** Retail/Medical/Office First Floor Suite, Quality building image, Ogden

Avenue frontage and signage, 38,000 cars per day, separately metered utilities, wired for voice and data, 4 to 1 parking ratio, north Naperville location, convenient access I-88 with Pace Bus service to site. (Broker has