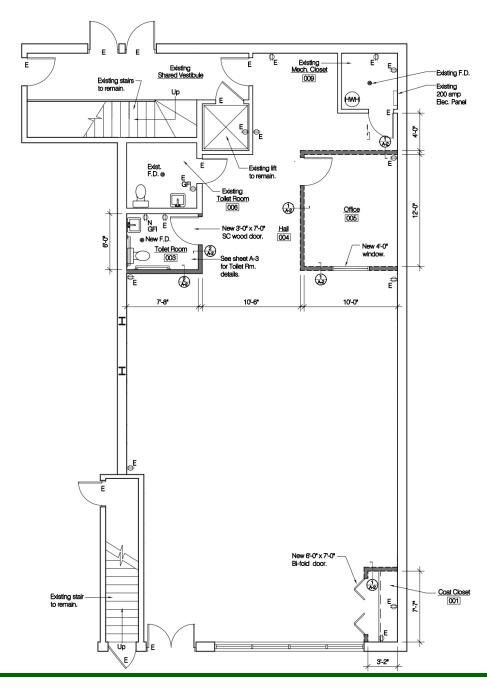

**LOCATION** 1001 E. Ogden Avenue, Suite 102

Naperville, Illinois **AVAILABLE** 2,000 Square Feet

**BUILDING SIZE** 7,800 Square Feet

**CONFIGURATION** 1 Private office/Conference room

1 Utility Room2 WashroomsOpen Floor Plan

**ASKING RATE** \$17.00 Net per square foot

**C.A.M.** \$4.98 per sq. ft. (actual 2016)

**REAL ESTAE TAXES** \$2.72 per sq. ft. (2016 payable in 2017)

OCCUPANCY August 1, 2017

**COMMENTS** Retail/Medical/Office First Floor Suite, Quality building image, Ogden

Avenue frontage and signage, 38,000 cars per day, separately metered utilities, wired for voice and data, 4 to 1 parking ratio, north Naperville location, convenient access I-88 with Pace Bus service to site. (Broker has