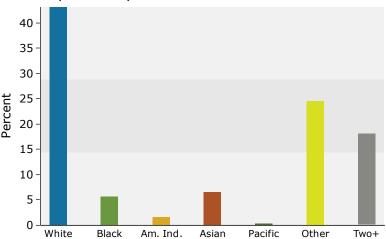

### 2023 Population by Race

2023 Percent Hispanic Origin:48.1%

Source: Esri forecasts for 2023 and 2028. U.S. Census Bureau 2010 decennial Census data converted by Esri into 2020 geography.

©2023 Esri Page 4 of 6

Source: Esri forecasts for 2023 and 2028. U.S. Census Bureau 2010 decennial Census data converted by Esri into 2020 geography.

31712 Casino Dr, Lake Elsinore, California, 92530 5 31712 Casino Dr, Lake Elsinore, California, 92530 Ring: 3 mile radius Prepared by Esri Latitude: 33.65986 Longitude: -117.29785