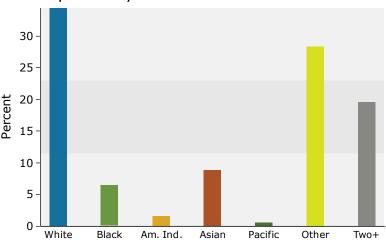

### 2023 Population by Race

2023 Percent Hispanic Origin:53.3%

Source: Esri forecasts for 2023 and 2028. U.S. Census Bureau 2010 decennial Census data converted by Esri into 2020 geography.

©2023 Esri Page 2 of 6