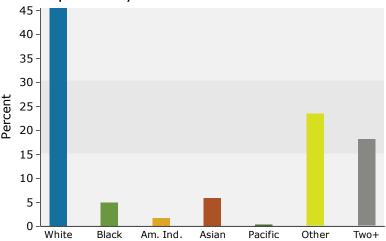

31712 Casino Dr, Lake Elsinore, California, 92530 5 31712 Casino Dr, Lake Elsinore, California, 92530 Ring: 5 mile radius Prepared by Esri Latitude: 33.65986 Longitude: -117.29785

July 11, 2023

| Summary                       |        | Census 20 |           | Census 20 |        | 2023    |           |    |
|-------------------------------|--------|-----------|-----------|-----------|--------|---------|-----------|----|
| Population                    |        | 96,5      |           | 118,      |        | 123,409 |           | 12 |
| Households                    |        | 29,5      | 76        | 36,3      | 337    | 37,790  |           | 3  |
| Families                      |        | 22,9      |           |           | -      | 28,914  |           | 2  |
| Average Household Size        |        | 3.        | 24        | 3         | .27    | 3.26    |           |    |
| Owner Occupied Housing Units  |        | 20,3      | 23        |           | -      | 27,367  |           | 2  |
| Renter Occupied Housing Units |        | 9,2       | 51        |           | -      | 10,423  |           | 1  |
| Median Age                    |        | 32        | 2.9       |           | -      | 34.4    |           |    |
| Trends: 2023-2028 Annual Ra   | te     |           | Area      |           |        | State   |           | Na |
| Population                    |        |           | 0.38%     |           |        | 0.13%   |           |    |
| Households                    |        |           | 0.38%     |           |        | 0.25%   |           |    |
| Families                      |        |           | 0.37%     |           |        | 0.24%   |           |    |
| Owner HHs                     |        |           | 0.61%     |           |        | 0.40%   |           |    |
| Median Household Income       |        |           | 2.90%     |           |        | 2.95%   |           |    |
|                               |        |           |           |           |        | 2023    |           |    |
| Households by Income          |        |           |           | N         | umber  | Percent | Number    | P  |
| <\$15,000                     |        |           |           |           | 2,227  | 5.9%    | 2,038     |    |
| \$15,000 - \$24,999           |        |           |           |           | 1,880  | 5.0%    | 1,381     |    |
| \$25,000 - \$34,999           |        |           |           |           | 2,423  | 6.4%    | 1,935     |    |
| \$35,000 - \$49,999           |        |           |           |           | 3,329  | 8.8%    | 2,795     |    |
| \$50,000 - \$74,999           |        |           |           |           | 6,177  | 16.3%   | 5,676     |    |
| \$75,000 - \$99,999           |        |           |           |           | 4,726  | 12.5%   | 4,816     |    |
| \$100,000 - \$149,999         |        |           |           |           | 8,428  | 22.3%   | 9,236     |    |
| \$150,000 - \$199,999         |        |           |           |           | 4,642  | 12.3%   | 5,670     |    |
| \$200,000+                    |        |           |           |           | 3,957  | 10.5%   | 4,973     |    |
| ,,                            |        |           |           |           | -,     |         | ,         |    |
| Median Household Income       |        |           |           | \$8       | 38,495 |         | \$102,074 |    |
| Average Household Income      |        |           |           |           | 14,924 |         | \$132,006 |    |
| Per Capita Income             |        |           |           |           | 35,294 |         | \$40,544  |    |
| ·                             |        | Cei       | nsus 2010 | ·         | ,      | 2023    |           |    |
| Population by Age             |        | Number    | Percent   | N         | umber  | Percent | Number    | F  |
| 0 - 4                         |        | 7,598     | 7.9%      |           | 8,901  | 7.2%    | 9,526     |    |
| 5 - 9                         |        | 7,676     | 8.0%      |           | 9,193  | 7.4%    | 9,356     |    |
| 10 - 14                       |        | 8,060     | 8.4%      |           | 8,999  | 7.3%    | 9,432     |    |
| 15 - 19                       |        | 7,986     | 8.3%      |           | 8,117  | 6.6%    | 8,072     |    |
| 20 - 24                       |        | 6,559     | 6.8%      |           | 7,822  | 6.3%    | 7,272     |    |
| 25 - 34                       |        | 13,066    | 13.5%     | 1         | 19,839 | 16.1%   | 20,035    |    |
| 35 - 44                       |        | 13,401    | 13.9%     |           | 16,883 | 13.7%   | 19,226    |    |
| 45 - 54                       |        | 14,143    | 14.7%     |           | 14,145 | 11.5%   | 13,552    |    |
| 55 - 64                       |        | 9,310     | 9.6%      |           | 14,166 | 11.5%   | 12,345    |    |
| 65 - 74                       |        | 4,946     | 5.1%      | •         | 9,735  | 7.9%    | 10,421    |    |
| 75 - 84                       |        | 2,771     | 2.9%      |           | 4,325  | 3.5%    | 5,089     |    |
| 85+                           |        | 989       | 1.0%      |           | 1,285  | 1.0%    |           |    |
| 0J+                           | Con    | 15us 2010 |           | nsus 2020 | 1,203  | 2023    | 1,454     |    |
| Race and Ethnicity            | Number | Percent   | Number    | Percent   | Number |         | Number    | Р  |
| White Alone                   |        | 68.0%     |           | 47.6%     |        |         |           | ۲  |
|                               | 65,631 |           | 56,628    |           | 56,201 |         | 52,747    | -  |
| Black Alone                   | 3,579  | 3.7%      | 5,810     | 4.9%      | 6,103  |         | 6,341     |    |
| American Indian Alone         | 1,000  | 1.0%      | 1,945     | 1.6%      | 2,043  |         | 2,263     |    |
| Asian Alone                   | 3,885  | 4.0%      | 6,695     | 5.6%      | 7,262  |         | 7,959     |    |
| Pacific Islander Alone        | 267    | 0.3%      | 489       | 0.4%      | 510    |         | 523       |    |
| Some Other Race Alone         | 17,089 | 17.7%     | 26,659    | 22.4%     | 28,991 |         | 31,888    |    |
| T M D                         | 5,051  | 5.2%      | 20,704    | 17.4%     | 22,300 | 18.1%   | 24,059    | :  |
| Two or More Races             | 3,031  | 3.2 /0    | 20,701    | 17.170    | 22,500 | 201270  | = .,      |    |

### 2023 Population by Race

2023 Percent Hispanic Origin:47.4%

Source: Esri forecasts for 2023 and 2028. U.S. Census Bureau 2010 decennial Census data converted by Esri into 2020 geography.

©2023 Esri Page 6 of 6