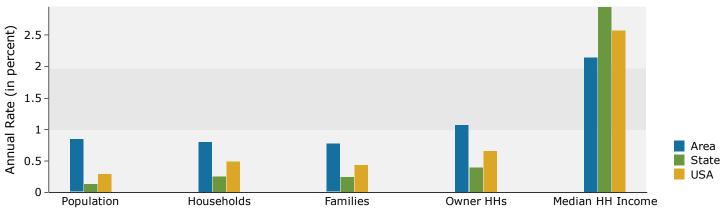

31712 Casino Dr, Lake Elsinore, California, 92530 5 31712 Casino Dr, Lake Elsinore, California, 92530 Ring: 1 mile radius

Latitude: 33.65986 Longitude: -117.29785

Prepared by Esri

| Summary                         |                       | Census 201             |          | Census 20 |        | 2023                |           |    |
|---------------------------------|-----------------------|------------------------|----------|-----------|--------|---------------------|-----------|----|
| Population                      |                       | 4,48                   |          | 6,2       |        | 6,373               |           |    |
| Households                      |                       | 1,32                   | 28       | 1,8       | 335    | 1,867               | •         |    |
| Families                        |                       | 1,00                   |          |           | -      | 1,380               |           |    |
| Average Household Size          |                       | 3.3                    | 30       | 3.        | .38    | 3.40                | 1         |    |
| Owner Occupied Housing Units    |                       | 80                     | 02       |           | -      | 1,245               | i         |    |
| Renter Occupied Housing Units   |                       | 52                     | 24       |           | -      | 622                 | !<br>:    |    |
| Median Age                      |                       | 30                     | 1.7      |           | -      | 33.2                |           |    |
| Trends: 2023-2028 Annual Rat    | :e                    |                        | Area     |           |        | State               |           | Na |
| Population                      |                       |                        | 0.84%    |           |        | 0.13%               |           |    |
| Households                      |                       |                        | 0.80%    |           |        | 0.25%               |           |    |
| Families                        |                       |                        | 0.77%    |           |        | 0.24%               |           |    |
| Owner HHs                       |                       |                        | 1.07%    |           |        | 0.40%               |           |    |
| Median Household Income         |                       |                        | 2.15%    |           |        | 2.95%               |           |    |
| ricular ricuscifola Income      |                       |                        | 2.13 /0  |           |        | 2023                |           |    |
| Households by Income            |                       |                        |          | Nı        | umber  | Percent             | Number    | F  |
| <\$15,000                       |                       |                        |          | INC       | 127    | 6.8%                | 115       | ·  |
| \$15,000<br>\$15,000 - \$24,999 |                       |                        |          |           | 114    | 6.1%                | 82        |    |
|                                 |                       |                        |          |           |        |                     |           |    |
| \$25,000 - \$34,999             |                       |                        |          |           | 148    | 7.9%                | 117       |    |
| \$35,000 - \$49,999             |                       |                        |          |           | 187    | 10.0%               | 183       |    |
| \$50,000 - \$74,999             |                       |                        |          |           | 270    | 14.5%               | 289       |    |
| \$75,000 - \$99,999             |                       |                        |          |           | 246    | 13.2%               | 258       |    |
| \$100,000 - \$149,999           |                       |                        |          |           | 421    | 22.5%               | 452       |    |
| \$150,000 - \$199,999           |                       |                        |          |           | 250    | 13.4%               | 313       |    |
| \$200,000+                      |                       |                        |          |           | 104    | 5.6%                | 135       |    |
| Median Household Income         |                       |                        |          | \$8       | 2,351  |                     | \$91,591  |    |
| Average Household Income        |                       |                        |          |           | 0,540  |                     | \$114,146 |    |
| Per Capita Income               |                       |                        |          |           | 0,500  |                     | \$34,647  |    |
| r er eapita income              |                       | Cen                    | sus 2010 | Ψ3        | 0,500  | 2023                | φ3 1,0 1, |    |
| Population by Age               |                       | Number                 | Percent  | Nι        | umber  | Percent             | Number    | ı  |
| 0 - 4                           |                       | 383                    | 8.5%     |           | 496    | 7.8%                | 539       |    |
| 5 - 9                           |                       | 377                    | 8.4%     |           | 496    | 7.8%                | 512       |    |
| 10 - 14                         |                       | 386                    | 8.6%     |           | 467    | 7.3%                | 501       |    |
| 15 - 19                         |                       | 388                    | 8.6%     |           | 415    | 6.5%                | 427       |    |
| 20 - 24                         |                       | 332                    | 7.4%     |           | 423    | 6.6%                | 403       |    |
| 25 - 34                         |                       | 643                    | 14.3%    |           | 1,087  | 17.1%               | 1,088     |    |
| 35 - 44                         |                       | 628                    | 14.0%    |           | 902    | 14.2%               | 1,048     |    |
| 45 - 54                         |                       | 606                    | 13.5%    |           | 716    | 11.2%               | 712       |    |
| 55 - 64                         |                       | 413                    | 9.2%     |           | 666    | 10.5%               | 617       |    |
|                                 |                       |                        |          |           |        |                     |           |    |
| 65 - 74<br>75 - 84              |                       | 193                    | 4.3%     |           | 456    | 7.2%                | 493       |    |
|                                 |                       | 101                    | 2.3%     |           | 188    | 2.9%                | 234       |    |
| 85+                             | Ca                    | 36<br>nsus <b>2010</b> | 0.8%     | sus 2020  | 61     | 1.0%<br><b>2023</b> | 69        |    |
| Race and Ethnicity              | Number                | Percent                | Number   | Percent   | Number |                     | Number    | P  |
| White Alone                     | 2,737                 | 61.0%                  | 2,287    | 36.7%     | 2,195  |                     | 2,069     |    |
| Black Alone                     | 234                   | 5.2%                   | 412      | 6.6%      | 417    |                     | 436       |    |
| American Indian Alone           | 42                    | 0.9%                   | 98       | 1.6%      | 103    |                     | 117       |    |
| Asian Alone                     | 264                   | 5.9%                   | 551      | 8.8%      | 570    |                     | 622       |    |
| Pacific Islander Alone          | 204                   | 0.4%                   | 36       | 0.6%      | 370    |                     | 40        |    |
|                                 |                       |                        |          |           |        |                     |           |    |
| Some Other Race Alone           | 907                   | 20.2%                  | 1,656    | 26.6%     | 1,803  |                     | 2,009     |    |
| Two or More Races               | 283                   | 6.3%                   | 1,190    | 19.1%     | 1,248  | 19.6%               | 1,351     |    |
| Hispanic Origin (Any Race)      | 2,112                 | 47.1%                  | 3,167    | 50.8%     | 3,397  | 53.3%               | 3,689     |    |
| mopanic origin (Ally Nace)      | <b>~,</b> 11 <b>~</b> | 17.1/0                 | 5,107    | 50.0 /0   | 3,331  | JJ.J /U             | 5,005     |    |

### Population by Age