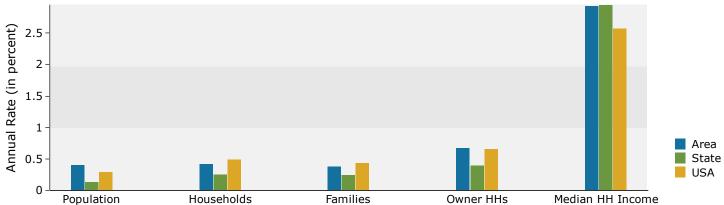

| 5,994 | 41.3%                   | 21,721                                                                         | 46.1%    | 23,144                                     | 48.1%                                                                                                                          | 24,713    |    |

Source: Esri forecasts for 2023 and 2028. U.S. Census Bureau 2010 decennial Census data converted by Esri into 2020 geography.



31712 Casino Dr, Lake Elsinore, California, 92530 5 31712 Casino Dr, Lake Elsinore, California, 92530 Ring: 3 mile radius Prepared by Esri Latitude: 33.65986 Longitude: -117.29785





### Population by Age



### 2023 Household Income



### 2023 Population by Race



2023 Percent Hispanic Origin:48.1%

Source: Esri forecasts for 2023 and 2028. U.S. Census Bureau 2010 decennial Census data converted by Esri into 2020 geography.

©2023 Esri Page 4 of 6



31712 Casino Dr, Lake Elsinore, California, 92530 5 31712 Casino Dr, Lake Elsinore, California, 92530 Ring: 5 mile radius Prepared by Esri Latitude: 33.65986 Longitude: -117.29785

July 11, 2023

| Summary                       |        | Census 20 |           | Census 20 |        | 2023    |           |    |
|-------------------------------|--------|-----------|-----------|-----------|--------|---------|-----------|----|
| Population                    |        | 96,5      |           | 118,      |        | 123,409 |