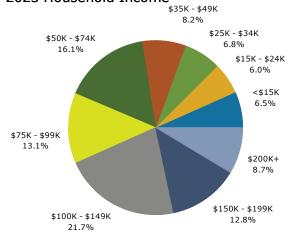

### 2023 Household Income

31712 Casino Dr, Lake Elsinore, California, 92530 5 31712 Casino Dr, Lake Elsinore, California, 92530 Ring: 3 mile radius Prepared by Esri Latitude: 33.65986 Longitude: -117.29785

July 11, 2023

| Population Households Families Average Household Size Owner Occupied Housing Units Renter Occupied Housing Units Median Age  Trends: 2023-2028 Annual Rate Population Households Families Owner HHs Median Household Income  Households by Income <\$15,000 \$15,000 - \$24,999 \$25,000 - \$34,999 \$35,000 - \$49,999 \$50,000 - \$74,999 \$50,000 - \$149,999 \$100,000 - \$149,999 \$150,000 - \$199,999 \$100,000 + \$199,999 \$200,000+  Median Household Income Average Household Income |       | 8,1<br>3,5              | 74<br>60<br>28<br>38                                                           | Nu       |                                            | 48,163 14,647 11,250 3.28 10,232 4,415 34.7  State 0.13% 0.25% 0.24% 0.40% 2.95% 2023  Percent 6.5%                            |           | Na |
|-------------------------------------------------------------------------------------------------------------------------------------------------------------------------------------------------------------------------------------------------------------------------------------------------------------------------------------------------------------------------------------------------------------------------------------------------------------------------------------------------|-------|-------------------------|--------------------------------------------------------------------------------|----------|--------------------------------------------|--------------------------------------------------------------------------------------------------------------------------------|-----------|----|
| Families Average Household Size Owner Occupied Housing Units Renter Occupied Housing Units Median Age  Trends: 2023-2028 Annual Rate Population Households Families Owner HHs Median Household Income  Households by Income <\$15,000 \$15,000 - \$24,999 \$25,000 - \$34,999 \$35,000 - \$49,999 \$50,000 - \$74,999 \$75,000 - \$99,999 \$100,000 - \$149,999 \$150,000 - \$199,999 \$200,000+  Median Household Income Average Household Income                                              |       | 9,1<br>3.<br>8,1<br>3,5 | 60<br>28<br>38<br>36<br>3.1<br><b>Area</b><br>0.41%<br>0.42%<br>0.38%<br>0.67% | 3.       | -<br>29<br>-<br>-<br>-<br>-<br>mber<br>958 | 11,250 3.28 10,232 4,415 34.7  State 0.13% 0.25% 0.24% 0.40% 2.95% 2023 Percent 6.5%                                           | Number    | Na |
| Average Household Size Owner Occupied Housing Units Renter Occupied Housing Units Median Age  Trends: 2023-2028 Annual Rate Population Households Families Owner HHs Median Household Income  Households by Income  <\$15,000 \$15,000 - \$24,999 \$25,000 - \$34,999 \$35,000 - \$49,999 \$50,000 - \$74,999 \$75,000 - \$99,999 \$100,000 - \$149,999 \$150,000 - \$199,999 \$200,000+  Median Household Income Average Household Income                                                      |       | 3.<br>8,1<br>3,5        | 28<br>38<br>36<br>3.1<br><b>Area</b><br>0.41%<br>0.42%<br>0.38%<br>0.67%       | Nu       | -<br>-<br>-<br>mber<br>958                 | 3.28<br>10,232<br>4,415<br>34.7<br><b>State</b><br>0.13%<br>0.25%<br>0.24%<br>0.40%<br>2.95%<br><b>2023</b><br>Percent<br>6.5% | Number    | N  |
| Owner Occupied Housing Units Renter Occupied Housing Units Median Age  Trends: 2023-2028 Annual Rate Population Households Families Owner HHs Median Household Income  Households by Income <\$15,000 \$15,000 - \$24,999 \$25,000 - \$34,999 \$35,000 - \$49,999 \$50,000 - \$74,999 \$75,000 - \$149,999 \$100,000 - \$149,999 \$150,000 - \$199,999 \$200,000+  Median Household Income Average Household Income                                                                             |       | 8,1<br>3,5              | 38<br>36<br>3.1<br><b>Area</b><br>0.41%<br>0.42%<br>0.38%<br>0.67%             | Nu       | -<br>-<br>-<br>mber<br>958                 | 10,232<br>4,415<br>34.7<br><b>State</b><br>0.13%<br>0.25%<br>0.24%<br>0.40%<br>2.95%<br><b>2023</b><br>Percent<br>6.5%         | Number    | Na |
| Renter Occupied Housing Units Median Age  Trends: 2023-2028 Annual Rate Population Households Families Owner HHs Median Household Income  Households by Income <\$15,000 \$15,000 - \$24,999 \$25,000 - \$34,999 \$35,000 - \$49,999 \$50,000 - \$74,999 \$75,000 - \$99,999 \$100,000 - \$149,999 \$150,000 - \$199,999 \$200,000+  Median Household Income Average Household Income                                                                                                           |       | 3,5                     | 36<br>3.1<br><b>Area</b><br>0.41%<br>0.42%<br>0.38%<br>0.67%                   |          | 958                                        | 4,415<br>34.7<br><b>State</b><br>0.13%<br>0.25%<br>0.24%<br>0.40%<br>2.95%<br><b>2023</b><br>Percent<br>6.5%                   | Number    | Na |
| Median Age  Trends: 2023-2028 Annual Rate  Population Households Families Owner HHs Median Household Income  Households by Income  <\$15,000 \$15,000 - \$24,999 \$25,000 - \$34,999 \$35,000 - \$49,999 \$50,000 - \$74,999 \$75,000 - \$149,999 \$100,000 - \$149,999 \$100,000 - \$199,999 \$200,000+  Median Household Income Average Household Income                                                                                                                                      |       |                         | Area<br>0.41%<br>0.42%<br>0.38%<br>0.67%                                       |          | 958                                        | 34.7  State 0.13% 0.25% 0.24% 0.40% 2.95% 2023  Percent 6.5%                                                                   | Number    |    |
| Trends: 2023-2028 Annual Rate  Population Households Families Owner HHs Median Household Income  Households by Income  <\$15,000 \$15,000 - \$24,999 \$25,000 - \$34,999 \$35,000 - \$49,999 \$50,000 - \$74,999 \$75,000 - \$99,999 \$100,000 - \$149,999 \$150,000 - \$199,999 \$200,000+  Median Household Income Average Household Income                                                                                                                                                   |       | 33                      | Area 0.41% 0.42% 0.38% 0.67%                                                   |          | 958                                        | 0.13%<br>0.25%<br>0.24%<br>0.40%<br>2.95%<br>2023<br>Percent<br>6.5%                                                           | Number    |    |
| Population Households Families Owner HHs Median Household Income  Households by Income  <\$15,000 \$15,000 - \$24,999 \$25,000 - \$34,999 \$35,000 - \$49,999 \$50,000 - \$74,999 \$75,000 - \$99,999 \$100,000 - \$149,999 \$150,000 - \$199,999 \$200,000+  Median Household Income Average Household Income                                                                                                                                                                                  |       |                         | 0.41%<br>0.42%<br>0.38%<br>0.67%                                               |          | 958                                        | 0.13%<br>0.25%<br>0.24%<br>0.40%<br>2.95%<br><b>2023</b><br>Percent<br>6.5%                                                    |           |    |
| Households Families Owner HHs Median Household Income  Households by Income <\$15,000 \$15,000 - \$24,999 \$25,000 - \$34,999 \$35,000 - \$49,999 \$50,000 - \$74,999 \$75,000 - \$99,999 \$100,000 - \$149,999 \$150,000 - \$199,999 \$200,000+  Median Household Income Average Household Income                                                                                                                                                                                              |       |                         | 0.42%<br>0.38%<br>0.67%                                                        |          | 958                                        | 0.25%<br>0.24%<br>0.40%<br>2.95%<br><b>2023</b><br>Percent<br>6.5%                                                             |           |    |
| Families Owner HHs Median Household Income  Households by Income <\$15,000 \$15,000 - \$24,999 \$25,000 - \$34,999 \$35,000 - \$49,999 \$50,000 - \$74,999 \$75,000 - \$99,999 \$100,000 - \$149,999 \$1200,000 + \$199,999 \$200,000+  Median Household Income Average Household Income                                                                                                                                                                                                        |       |                         | 0.38%<br>0.67%                                                                 |          | 958                                        | 0.24%<br>0.40%<br>2.95%<br><b>2023</b><br>Percent<br>6.5%                                                                      |           |    |
| Owner HHs Median Household Income  Households by Income  <\$15,000 \$15,000 - \$24,999 \$25,000 - \$34,999 \$35,000 - \$49,999 \$50,000 - \$74,999 \$75,000 - \$99,999 \$100,000 - \$149,999 \$150,000 - \$199,999 \$200,000+  Median Household Income Average Household Income                                                                                                                                                                                                                 |       |                         | 0.67%                                                                          |          | 958                                        | 0.40%<br>2.95%<br><b>2023</b><br>Percent<br>6.5%                                                                               |           |    |
| Median Household Income  Households by Income  <\$15,000 \$15,000 - \$24,999 \$25,000 - \$34,999 \$35,000 - \$49,999 \$50,000 - \$74,999 \$75,000 - \$99,999 \$100,000 - \$149,999 \$150,000 - \$199,999 \$200,000+  Median Household Income Average Household Income                                                                                                                                                                                                                           |       |                         |                                                                                |          | 958                                        | 2.95%<br><b>2023</b><br>Percent<br>6.5%                                                                                        |           |    |
| Households by Income  <\$15,000 \$15,000 - \$24,999 \$25,000 - \$34,999 \$35,000 - \$49,999 \$50,000 - \$74,999 \$75,000 - \$99,999 \$100,000 - \$149,999 \$150,000 - \$199,999 \$200,000+  Median Household Income Average Household Income                                                                                                                                                                                                                                                    |       |                         | 2.93%                                                                          |          | 958                                        | <b>2023</b> Percent 6.5%                                                                                                       |           |    |
| <\$15,000<br>\$15,000 - \$24,999<br>\$25,000 - \$34,999<br>\$35,000 - \$49,999<br>\$50,000 - \$74,999<br>\$75,000 - \$99,999<br>\$100,000 - \$149,999<br>\$150,000 - \$199,999<br>\$200,000+<br>Median Household Income<br>Average Household Income                                                                                                                                                                                                                                             |       |                         |                                                                                |          | 958                                        | Percent 6.5%                                                                                                                   |           |    |
| <\$15,000<br>\$15,000 - \$24,999<br>\$25,000 - \$34,999<br>\$35,000 - \$49,999<br>\$50,000 - \$74,999<br>\$75,000 - \$99,999<br>\$100,000 - \$149,999<br>\$150,000 - \$199,999<br>\$200,000+<br>Median Household Income<br>Average Household Income                                                                                                                                                                                                                                             |       |                         |                                                                                |          | 958                                        | 6.5%                                                                                                                           |           |    |
| <\$15,000<br>\$15,000 - \$24,999<br>\$25,000 - \$34,999<br>\$35,000 - \$49,999<br>\$50,000 - \$74,999<br>\$75,000 - \$99,999<br>\$100,000 - \$149,999<br>\$150,000 - \$199,999<br>\$200,000+<br>Median Household Income<br>Average Household Income                                                                                                                                                                                                                                             |       |                         |                                                                                |          | 958                                        | 6.5%                                                                                                                           |           |    |
| \$15,000 - \$24,999<br>\$25,000 - \$34,999<br>\$35,000 - \$49,999<br>\$50,000 - \$74,999<br>\$75,000 - \$99,999<br>\$100,000 - \$149,999<br>\$150,000 - \$199,999<br>\$200,000+<br>Median Household Income<br>Average Household Income                                                                                                                                                                                                                                                          |       |                         |                                                                                |          |                                            |                                                                                                                                | 505       |    |
| \$25,000 - \$34,999<br>\$35,000 - \$49,999<br>\$50,000 - \$74,999<br>\$75,000 - \$99,999<br>\$100,000 - \$149,999<br>\$150,000 - \$199,999<br>\$200,000+<br>Median Household Income<br>Average Household Income                                                                                                                                                                                                                                                                                 |       |                         |                                                                                |          | 8/2                                        | 6.0%                                                                                                                           | 627       |    |
| \$35,000 - \$49,999<br>\$50,000 - \$74,999<br>\$75,000 - \$99,999<br>\$100,000 - \$149,999<br>\$150,000 - \$199,999<br>\$200,000+<br>Median Household Income<br>Average Household Income                                                                                                                                                                                                                                                                                                        |       |                         |                                                                                |          | 1,003                                      | 6.8%                                                                                                                           | 816       |    |
| \$50,000 - \$74,999<br>\$75,000 - \$99,999<br>\$100,000 - \$149,999<br>\$150,000 - \$199,999<br>\$200,000+<br>Median Household Income<br>Average Household Income                                                                                                                                                                                                                                                                                                                               |       |                         |                                                                                |          | 1,202                                      | 8.2%                                                                                                                           | 1,043     |    |
| \$75,000 - \$99,999<br>\$100,000 - \$149,999<br>\$150,000 - \$199,999<br>\$200,000+<br>Median Household Income<br>Average Household Income                                                                                                                                                                                                                                                                                                                                                      |       |                         |                                                                                |          | 2,362                                      | 16.1%                                                                                                                          | 2,253     |    |
| \$100,000 - \$149,999<br>\$150,000 - \$199,999<br>\$200,000+<br>Median Household Income<br>Average Household Income                                                                                                                                                                                                                                                                                                                                                                             |       |                         |                                                                                |          | 2,362<br>1,913                             | 13.1%                                                                                                                          | 1,949     |    |
| \$150,000 - \$199,999<br>\$200,000+<br>Median Household Income<br>Average Household Income                                                                                                                                                                                                                                                                                                                                                                                                      |       |                         |                                                                                |          |                                            |                                                                                                                                |           |    |
| \$200,000+  Median Household Income Average Household Income                                                                                                                                                                                                                                                                                                                                                                                                                                    |       |                         |                                                                                |          | 3,183                                      | 21.7%                                                                                                                          | 3,476     |    |
| Median Household Income<br>Average Household Income                                                                                                                                                                                                                                                                                                                                                                                                                                             |       |                         |                                                                                |          | 1,874                                      | 12.8%                                                                                                                          | 2,290     |    |
| Average Household Income                                                                                                                                                                                                                                                                                                                                                                                                                                                                        |       |                         |                                                                                |          | 1,280                                      | 8.7%                                                                                                                           | 1,631     |    |
| Average Household Income                                                                                                                                                                                                                                                                                                                                                                                                                                                                        |       |                         |                                                                                | \$85     | 5,404                                      |                                                                                                                                | \$98,686  |    |
|                                                                                                                                                                                                                                                                                                                                                                                                                                                                                                 |       |                         |                                                                                |          | 9,787                                      |                                                                                                                                | \$126,109 |    |
| Per Capita Income                                                                                                                                                                                                                                                                                                                                                                                                                                                                               |       |                         |                                                                                |          | 3,701                                      |                                                                                                                                | \$38,749  |    |
|                                                                                                                                                                                                                                                                                                                                                                                                                                                                                                 |       | Cer                     | nsus 2010                                                                      | , , ,    | -,                                         | 2023                                                                                                                           | 4/        |    |
| Population by Age                                                                                                                                                                                                                                                                                                                                                                                                                                                                               |       | Number                  | Percent                                                                        | Nu       | mber                                       | Percent                                                                                                                        | Number    |    |
| 0 - 4                                                                                                                                                                                                                                                                                                                                                                                                                                                                                           |       | 3,017                   | 7.8%                                                                           | 3        | 3,421                                      | 7.1%                                                                                                                           | 3,694     |    |
| 5 - 9                                                                                                                                                                                                                                                                                                                                                                                                                                                                                           |       | 3,071                   | 7.9%                                                                           |          | 3,547                                      | 7.4%                                                                                                                           | 3,614     |    |
| 10 - 14                                                                                                                                                                                                                                                                                                                                                                                                                                                                                         |       | 3,292                   | 8.5%                                                                           |          | 3,463                                      | 7.2%                                                                                                                           | 3,637     |    |
| 15 - 19                                                                                                                                                                                                                                                                                                                                                                                                                                                                                         |       | 3,209                   | 8.3%                                                                           |          | 3,122                                      | 6.5%                                                                                                                           | 3,100     |    |
| 20 - 24                                                                                                                                                                                                                                                                                                                                                                                                                                                                                         |       | 2,554                   | 6.6%                                                                           |          | 3,039                                      | 6.3%                                                                                                                           | 2,774     |    |
| 25 - 34                                                                                                                                                                                                                                                                                                                                                                                                                                                                                         |       | 5,221                   | 13.5%                                                                          |          | 7,720                                      | 16.0%                                                                                                                          | 7,883     |    |
| 35 - 44                                                                                                                                                                                                                                                                                                                                                                                                                                                                                         |       | 5,483                   | 14.2%                                                                          |          | 5,591                                      | 13.7%                                                                                                                          | 7,503     |    |
| 45 - 54                                                                                                                                                                                                                                                                                                                                                                                                                                                                                         |       | 5,691                   | 14.7%                                                                          |          | 5,566                                      | 11.6%                                                                                                                          | 5,304     |    |
| 55 - 64                                                                                                                                                                                                                                                                                                                                                                                                                                                                                         |       | 3,766                   | 9.7%                                                                           |          | 5,629                                      | 11.7%                                                                                                                          | 4,875     |    |
| 65 - 74                                                                                                                                                                                                                                                                                                                                                                                                                                                                                         |       | 1,973                   | 5.1%                                                                           |          | 3,860                                      | 8.0%                                                                                                                           | 4,164     |    |
| 75 - 84                                                                                                                                                                                                                                                                                                                                                                                                                                                                                         |       | 1,973                   | 2.8%                                                                           |          | 1,698                                      | 3.5%                                                                                                                           | 2,014     |    |
|                                                                                                                                                                                                                                                                                                                                                                                                                                                                                                 |       |                         |                                                                                | -        |                                            |                                                                                                                                |           |    |
| 85+                                                                                                                                                                                                                                                                                                                                                                                                                                                                                             | Cens  | 368<br>us <b>2010</b>   | 1.0%<br>Cen                                                                    | sus 2020 | 508                                        | 1.1%<br><b>2023</b>                                                                                                            | 587       |    |
| Race and Ethnicity Nur                                                                                                                                                                                                                                                                                                                                                                                                                                                                          | mber  | Percent                 | Number                                                                         | Percent  | Number                                     |                                                                                                                                | Number    |    |
|                                                                                                                                                                                                                                                                                                                                                                                                                                                                                                 | 5,761 | 66.5%                   | 21,307                                                                         | 45.2%    | 20,756                                     |                                                                                                                                | 19,481    |    |
|                                                                                                                                                                                                                                                                                                                                                                                                                                                                                                 | 1,602 | 4.1%                    | 2,634                                                                          | 5.6%     | 2,745                                      |                                                                                                                                | 2,857     |    |
| American Indian Alone                                                                                                                                                                                                                                                                                                                                                                                                                                                                           | 415   | 1.1%                    | 730                                                                            | 1.5%     | 756                                        |                                                                                                                                | 835       |    |
|                                                                                                                                                                                                                                                                                                                                                                                                                                                                                                 | 1,864 | 4.8%                    | 2,962                                                                          | 6.3%     | 3,170                                      |                                                                                                                                | 3,473     |    |
| Pacific Islander Alone                                                                                                                                                                                                                                                                                                                                                                                                                                                                          |       | 0.3%                    | 2,962                                                                          |          | 211                                        |                                                                                                                                |           |    |
|                                                                                                                                                                                                                                                                                                                                                                                                                                                                                                 | 114   |                         |                                                                                | 0.4%     |                                            |                                                                                                                                | 218       |    |
|                                                                                                                                                                                                                                                                                                                                                                                                                                                                                                 | 5,951 | 18.0%                   | 11,046                                                                         | 23.4%    | 11,821                                     |                                                                                                                                | 12,925    |    |
| Two or More Races 2                                                                                                                                                                                                                                                                                                                                                                                                                                                                             | 2,008 | 5.2%                    | 8,255                                                                          | 17.5%    | 8,703                                      | 18.1%                                                                                                                          | 9,359     |    |
| Hispanic Origin (Any Race) 15                                                                                                                                                                                                                                                                                                                                                                                                                                                                   | 5,994 | 41.3%                   | 21,721                                                                         | 46.1%    | 23,144                                     | 48.1%                                                                                                                          | 24,713    |    |