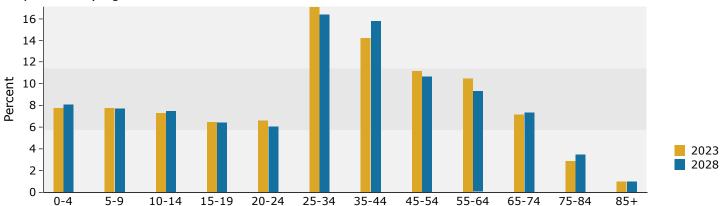

31712 Casino Dr, Lake Elsinore, California, 92530 5 31712 Casino Dr, Lake Elsinore, California, 92530 Ring: 1 mile radius

Latitude: 33.65986 Longitude: -117.29785

Prepared by Esri

| Summary                         |                       | Census 201             |          | Census 20 |        | 2023                |           |    |
|---------------------------------|-----------------------|------------------------|----------|-----------|--------|---------------------|-----------|----|
| Population                      |                       | 4,48                   |          | 6,2       |        | 6,373               |           |    |
| Households                      |                       | 1,32                   | 28       | 1,8       | 335    | 1,867               | •         |    |
| Families                        |                       | 1,00                   |          |           | -      | 1,380               |           |    |
| Average Household Size          |                       | 3.3                    | 30       | 3.        | .38    | 3.40                | 1         |    |
| Owner Occupied Housing Units    |                       | 80                     | 02       |           | -      | 1,245               | i         |    |
| Renter Occupied Housing Units   |                       | 52                     | 24       |           | -      | 622                 | !<br>:    |    |
| Median Age                      |                       | 30                     | 1.7      |           | -      | 33.2                |           |    |
| Trends: 2023-2028 Annual Rat    | :e                    |                        | Area     |           |        | State               |           | Na |
| Population                      |                       |                        | 0.84%    |           |        | 0.13%               |           |    |
| Households                      |                       |                        | 0.80%    |           |        | 0.25%               |           |    |
| Families                        |                       |                        | 0.77%    |           |        | 0.24%               |           |    |
| Owner HHs                       |                       |                        | 1.07%    |           |        | 0.40%               |           |    |
| Median Household Income         |                       |                        | 2.15%    |           |        | 2.95%               |           |    |
| ricular ricuscifola Income      |                       |                        | 2.13 /0  |           |        | 2023                |           |    |
| Households by Income            |                       |                        |          | Nı        | umber  | Percent             | Number    | F  |
| <\$15,000                       |                       |                        |          | INC       | 127    | 6.8%                | 115       | ·  |
| \$15,000<br>\$15,000 - \$24,999 |                       |                        |          |           | 114    | 6.1%                | 82        |    |
|                                 |                       |                        |          |           |        |                     |           |    |
| \$25,000 - \$34,999             |                       |                        |          |           | 148    | 7.9%                | 117       |    |
| \$35,000 - \$49,999             |                       |                        |          |           | 187    | 10.0%               | 183       |    |
| \$50,000 - \$74,999             |                       |                        |          |           | 270    | 14.5%               | 289       |    |
| \$75,000 - \$99,999             |                       |                        |          |           | 246    | 13.2%               | 258       |    |
| \$100,000 - \$149,999           |                       |                        |          |           | 421    | 22.5%               | 452       |    |
| \$150,000 - \$199,999           |                       |                        |          |           | 250    | 13.4%               | 313       |    |
| \$200,000+                      |                       |                        |          |           | 104    | 5.6%                | 135       |    |
| Median Household Income         |                       |                        |          | \$8       | 2,351  |                     | \$91,591  |    |
| Average Household Income        |                       |                        |          |           | 0,540  |                     | \$114,146 |    |
| Per Capita Income               |                       |                        |          |           | 0,500  |                     | \$34,647  |    |
| r er eapita income              |                       | Cen                    | sus 2010 | Ψ3        | 0,500  | 2023                | φ3 1,0 1, |    |
| Population by Age               |                       | Number                 | Percent  | Nι        | umber  | Percent             | Number    | ı  |
| 0 - 4                           |                       | 383                    | 8.5%     |           | 496    | 7.8%                | 539       |    |
| 5 - 9                           |                       | 377                    | 8.4%     |           | 496    | 7.8%                | 512       |    |
| 10 - 14                         |                       | 386                    | 8.6%     |           | 467    | 7.3%                | 501       |    |
| 15 - 19                         |                       | 388                    | 8.6%     |           | 415    | 6.5%                | 427       |    |
| 20 - 24                         |                       | 332                    | 7.4%     |           | 423    | 6.6%                | 403       |    |
| 25 - 34                         |                       | 643                    | 14.3%    |           | 1,087  | 17.1%               | 1,088     |    |
| 35 - 44                         |                       | 628                    | 14.0%    |           | 902    | 14.2%               | 1,048     |    |
| 45 - 54                         |                       | 606                    | 13.5%    |           | 716    | 11.2%               | 712       |    |
| 55 - 64                         |                       | 413                    | 9.2%     |           | 666    | 10.5%               | 617       |    |
|                                 |                       |                        |          |           |        |                     |           |    |
| 65 - 74<br>75 - 84              |                       | 193                    | 4.3%     |           | 456    | 7.2%                | 493       |    |
|                                 |                       | 101                    | 2.3%     |           | 188    | 2.9%                | 234       |    |
| 85+                             | Ca                    | 36<br>nsus <b>2010</b> | 0.8%     | sus 2020  | 61     | 1.0%<br><b>2023</b> | 69        |    |
| Race and Ethnicity              | Number                | Percent                | Number   | Percent   | Number |                     | Number    | P  |
| White Alone                     | 2,737                 | 61.0%                  | 2,287    | 36.7%     | 2,195  |                     | 2,069     |    |
| Black Alone                     | 234                   | 5.2%                   | 412      | 6.6%      | 417    |                     | 436       |    |
| American Indian Alone           | 42                    | 0.9%                   | 98       | 1.6%      | 103    |                     | 117       |    |
| Asian Alone                     | 264                   | 5.9%                   | 551      | 8.8%      | 570    |                     | 622       |    |
| Pacific Islander Alone          | 204                   | 0.4%                   | 36       | 0.6%      | 370    |                     | 40        |    |
|                                 |                       |                        |          |           |        |                     |           |    |
| Some Other Race Alone           | 907                   | 20.2%                  | 1,656    | 26.6%     | 1,803  |                     | 2,009     |    |
| Two or More Races               | 283                   | 6.3%                   | 1,190    | 19.1%     | 1,248  | 19.6%               | 1,351     |    |
| Hispanic Origin (Any Race)      | 2,112                 | 47.1%                  | 3,167    | 50.8%     | 3,397  | 53.3%               | 3,689     |    |
| mopanic origin (Ally Nace)      | <b>~,</b> 11 <b>~</b> | 17.1/0                 | 5,107    | 50.0 /0   | 3,331  | JJ.J /U             | 5,005     |    |

### 2023 Household Income