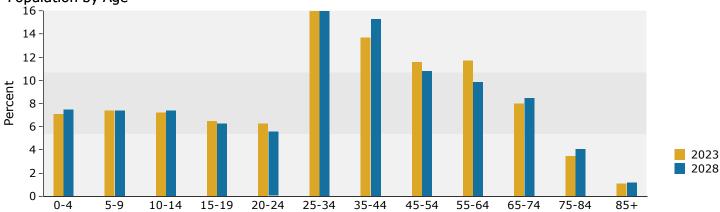

| 5,994 | 41.3%                   | 21,721                                                                         | 46.1%    | 23,144                                     | 48.1%                                                                                                                          | 24,713    |    |

Source: Esri forecasts for 2023 and 2028. U.S. Census Bureau 2010 decennial Census data converted by Esri into 2020 geography.



31712 Casino Dr, Lake Elsinore, California, 92530 5 31712 Casino Dr, Lake Elsinore, California, 92530 Ring: 3 mile radius Prepared by Esri Latitude: 33.65986 Longitude: -117.29785





### Population by Age



### 2023 Household Income



### 2023 Population by Race



2023 Percent Hispanic Origin:48.1%

Source: Esri forecasts for 2023 and 2028. U.S. Census Bureau 2010 decennial Census data converted by Esri into 2020 geography.

©2023 Esri Page 4 of 6



31712 Casino Dr, Lake Elsinore, California, 92530 5 31712 Casino Dr, Lake Elsinore, California, 92530 Ring: 5 mile radius Prepared by Esri Latitude: 33.65986 Longitude: -117.29785

July 11, 2023

| Summary                       |        | Census 20 |           | Census 20 |        | 2023    |           |    |
|-------------------------------|--------|-----------|-----------|-----------|--------|---------|-----------|----|
| Population                    |        | 96,5      |           | 118,      |        | 123,409 |           | 12 |
| House