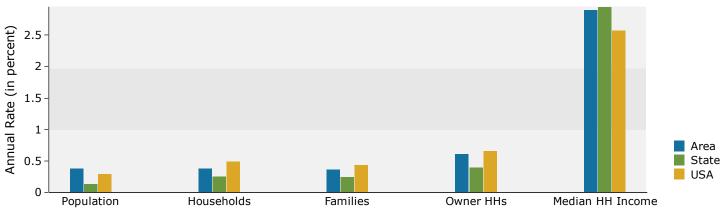

31712 Casino Dr, Lake Elsinore, California, 92530 5 31712 Casino Dr, Lake Elsinore, California, 92530 Ring: 3 mile radius Prepared by Esri Latitude: 33.65986 Longitude: -117.29785

July 11, 2023

| Population Households Families Average Household Size Owner Occupied Housing Units Renter Occupied Housing Units Median Age  Trends: 2023-2028 Annual Rate Population Households Families Owner HHs Median Household Income  Households by Income <\$15,000 \$15,000 - \$24,999 \$25,000 - \$34,999 \$35,000 - \$49,999 \$50,000 - \$74,999 \$50,000 - \$149,999 \$100,000 - \$149,999 \$150,000 - \$199,999 \$100,000 + \$199,999 \$200,000+  Median Household Income Average Household Income |       | 8,1<br>3,5              | 74<br>60<br>28<br>38                                                           | Nu       |                                            | 48,163 14,647 11,250 3.28 10,232 4,415 34.7  State 0.13% 0.25% 0.24% 0.40% 2.95% 2023  Percent 6.5%                            |           | Na |
|-------------------------------------------------------------------------------------------------------------------------------------------------------------------------------------------------------------------------------------------------------------------------------------------------------------------------------------------------------------------------------------------------------------------------------------------------------------------------------------------------|-------|-------------------------|--------------------------------------------------------------------------------|----------|--------------------------------------------|--------------------------------------------------------------------------------------------------------------------------------|-----------|----|
| Families Average Household Size Owner Occupied Housing Units Renter Occupied Housing Units Median Age  Trends: 2023-2028 Annual Rate Population Households Families Owner HHs Median Household Income  Households by Income <\$15,000 \$15,000 - \$24,999 \$25,000 - \$34,999 \$35,000 - \$49,999 \$50,000 - \$74,999 \$75,000 - \$99,999 \$100,000 - \$149,999 \$150,000 - \$199,999 \$200,000+  Median Household Income Average Household Income                                              |       | 9,1<br>3.<br>8,1<br>3,5 | 60<br>28<br>38<br>36<br>3.1<br><b>Area</b><br>0.41%<br>0.42%<br>0.38%<br>0.67% | 3.       | -<br>29<br>-<br>-<br>-<br>-<br>mber<br>958 | 11,250 3.28 10,232 4,415 34.7  State 0.13% 0.25% 0.24% 0.40% 2.95% 2023 Percent 6.5%                                           | Number    | Na |
| Average Household Size Owner Occupied Housing Units Renter Occupied Housing Units Median Age  Trends: 2023-2028 Annual Rate Population Households Families Owner HHs Median Household Income  Households by Income  <\$15,000 \$15,000 - \$24,999 \$25,000 - \$34,999 \$35,000 - \$49,999 \$50,000 - \$74,999 \$75,000 - \$99,999 \$100,000 - \$149,999 \$150,000 - \$199,999 \$200,000+  Median Household Income Average Household Income                                                      |       | 3.<br>8,1<br>3,5        | 28<br>38<br>36<br>3.1<br><b>Area</b><br>0.41%<br>0.42%<br>0.38%<br>0.67%       | Nu       | -<br>-<br>-<br>mber<br>958                 | 3.28<br>10,232<br>4,415<br>34.7<br><b>State</b><br>0.13%<br>0.25%<br>0.24%<br>0.40%<br>2.95%<br><b>2023</b><br>Percent<br>6.5% | Number    | N  |
| Owner Occupied Housing Units Renter Occupied Housing Units Median Age  Trends: 2023-2028 Annual Rate Population Households Families Owner HHs Median Household Income  Households by Income <\$15,000 \$15,000 - \$24,999 \$25,000 - \$34,999 \$35,000 - \$49,999 \$50,000 - \$74,999 \$75,000 - \$149,999 \$100,000 - \$149,999 \$150,000 - \$199,999 \$200,000+  Median Household Income Average Household Income                                                                             |       | 8,1<br>3,5              | 38<br>36<br>3.1<br><b>Area</b><br>0.41%<br>0.42%<br>0.38%<br>0.67%             | Nu       | -<br>-<br>-<br>mber<br>958                 | 10,232<br>4,415<br>34.7<br><b>State</b><br>0.13%<br>0.25%<br>0.24%<br>0.40%<br>2.95%<br><b>2023</b><br>Percent<br>6.5%         | Number    | Na |
| Renter Occupied Housing Units Median Age  Trends: 2023-2028 Annual Rate Population Households Families Owner HHs Median Household Income  Households by Income <\$15,000 \$15,000 - \$24,999 \$25,000 - \$34,999 \$35,000 - \$49,999 \$50,000 - \$74,999 \$75,000 - \$99,999 \$100,000 - \$149,999 \$150,000 - \$199,999 \$200,000+  Median Household Income Average Household Income                                                                                                           |       | 3,5                     | 36<br>3.1<br><b>Area</b><br>0.41%<br>0.42%<br>0.38%<br>0.67%                   |          | 958                                        | 4,415<br>34.7<br><b>State</b><br>0.13%<br>0.25%<br>0.24%<br>0.40%<br>2.95%<br><b>2023</b><br>Percent<br>6.5%                   | Number    | Na |
| Median Age  Trends: 2023-2028 Annual Rate  Population Households Families Owner HHs Median Household Income  Households by Income  <\$15,000 \$15,000 - \$24,999 \$25,000 - \$34,999 \$35,000 - \$49,999 \$50,000 - \$74,999 \$75,000 - \$149,999 \$100,000 - \$149,999 \$100,000 - \$199,999 \$200,000+  Median Household Income Average Household Income                                                                                                                                      |       |                         | Area<br>0.41%<br>0.42%<br>0.38%<br>0.67%                                       |          | 958                                        | 34.7  State 0.13% 0.25% 0.24% 0.40% 2.95% 2023  Percent 6.5%                                                                   | Number    |    |
| Trends: 2023-2028 Annual Rate  Population Households Families Owner HHs Median Household Income  Households by Income  <\$15,000 \$15,000 - \$24,999 \$25,000 - \$34,999 \$35,000 - \$49,999 \$50,000 - \$74,999 \$75,000 - \$99,999 \$100,000 - \$149,999 \$150,000 - \$199,999 \$200,000+  Median Household Income Average Household Income                                                                                                                                                   |       | 33                      | Area 0.41% 0.42% 0.38% 0.67%                                                   |          | 958                                        | 0.13%<br>0.25%<br>0.24%<br>0.40%<br>2.95%<br>2023<br>Percent<br>6.5%                                                           | Number    |    |
| Population Households Families Owner HHs Median Household Income  Households by Income  <\$15,000 \$15,000 - \$24,999 \$25,000 - \$34,999 \$35,000 - \$49,999 \$50,000 - \$74,999 \$75,000 - \$99,999 \$100,000 - \$149,999 \$150,000 - \$199,999 \$200,000+  Median Household Income Average Household Income                                                                                                                                                                                  |       |                         | 0.41%<br>0.42%<br>0.38%<br>0.67%                                               |          | 958                                        | 0.13%<br>0.25%<br>0.24%<br>0.40%<br>2.95%<br><b>2023</b><br>Percent<br>6.5%                                                    |           |    |
| Households Families Owner HHs Median Household Income  Households by Income <\$15,000 \$15,000 - \$24,999 \$25,000 - \$34,999 \$35,000 - \$49,999 \$50,000 - \$74,999 \$75,000 - \$99,999 \$100,000 - \$149,999 \$150,000 - \$199,999 \$200,000+  Median Household Income Average Household Income                                                                                                                                                                                              |       |                         | 0.42%<br>0.38%<br>0.67%                                                        |          | 958                                        | 0.25%<br>0.24%<br>0.40%<br>2.95%<br><b>2023</b><br>Percent<br>6.5%                                                             |           |    |
| Families Owner HHs Median Household Income  Households by Income <\$15,000 \$15,000 - \$24,999 \$25,000 - \$34,999 \$35,000 - \$49,999 \$50,000 - \$74,999 \$75,000 - \$99,999 \$100,000 - \$149,999 \$1200,000 + \$199,999 \$200,000+  Median Household Income Average Household Income                                                                                                                                                                                                        |       |                         | 0.38%<br>0.67%                                                                 |          | 958                                        | 0.24%<br>0.40%<br>2.95%<br><b>2023</b><br>Percent<br>6.5%                                                                      |           |    |
| Owner HHs Median Household Income  Households by Income  <\$15,000 \$15,000 - \$24,999 \$25,000 - \$34,999 \$35,000 - \$49,999 \$50,000 - \$74,999 \$75,000 - \$99,999 \$100,000 - \$149,999 \$150,000 - \$199,999 \$200,000+  Median Household Income Average Household Income                                                                                                                                                                                                                 |       |                         | 0.67%                                                                          |          | 958                                        | 0.40%<br>2.95%<br><b>2023</b><br>Percent<br>6.5%                                                                               |           |    |
| Median Household Income  Households by Income  <\$15,000 \$15,000 - \$24,999 \$25,000 - \$34,999 \$35,000 - \$49,999 \$50,000 - \$74,999 \$75,000 - \$99,999 \$100,000 - \$149,999 \$150,000 - \$199,999 \$200,000+  Median Household Income Average Household Income                                                                                                                                                                                                                           |       |                         |                                                                                |          | 958                                        | 2.95%<br><b>2023</b><br>Percent<br>6.5%                                                                                        |           |    |
| Households by Income  <\$15,000 \$15,000 - \$24,999 \$25,000 - \$34,999 \$35,000 - \$49,999 \$50,000 - \$74,999 \$75,000 - \$99,999 \$100,000 - \$149,999 \$150,000 - \$199,999 \$200,000+  Median Household Income Average Household Income                                                                                                                                                                                                                                                    |       |                         | 2.93%                                                                          |          | 958                                        | <b>2023</b> Percent 6.5%                                                                                                       |           |    |
| <\$15,000<br>\$15,000 - \$24,999<br>\$25,000 - \$34,999<br>\$35,000 - \$49,999<br>\$50,000 - \$74,999<br>\$75,000 - \$99,999<br>\$100,000 - \$149,999<br>\$150,000 - \$199,999<br>\$200,000+<br>Median Household Income<br>Average Household Income                                                                                                                                                                                                                                             |       |                         |                                                                                |          | 958                                        | Percent 6.5%                                                                                                                   |           |    |
| <\$15,000<br>\$15,000 - \$24,999<br>\$25,000 - \$34,999<br>\$35,000 - \$49,999<br>\$50,000 - \$74,999<br>\$75,000 - \$99,999<br>\$100,000 - \$149,999<br>\$150,000 - \$199,999<br>\$200,000+<br>Median Household Income<br>Average Household Income                                                                                                                                                                                                                                             |       |                         |                                                                                |          | 958                                        | 6.5%                                                                                                                           |           |    |
| <\$15,000<br>\$15,000 - \$24,999<br>\$25,000 - \$34,999<br>\$35,000 - \$49,999<br>\$50,000 - \$74,999<br>\$75,000 - \$99,999<br>\$100,000 - \$149,999<br>\$150,000 - \$199,999<br>\$200,000+<br>Median Household Income<br>Average Household Income                                                                                                                                                                                                                                             |       |                         |                                                                                |          | 958                                        | 6.5%                                                                                                                           |           |    |
| \$15,000 - \$24,999<br>\$25,000 - \$34,999<br>\$35,000 - \$49,999<br>\$50,000 - \$74,999<br>\$75,000 - \$99,999<br>\$100,000 - \$149,999<br>\$150,000 - \$199,999<br>\$200,000+<br>Median Household Income<br>Average Household Income                                                                                                                                                                                                                                                          |       |                         |                                                                                |          |                                            |                                                                                                                                | 505       |    |
| \$25,000 - \$34,999<br>\$35,000 - \$49,999<br>\$50,000 - \$74,999<br>\$75,000 - \$99,999<br>\$100,000 - \$149,999<br>\$150,000 - \$199,999<br>\$200,000+<br>Median Household Income<br>Average Household Income                                                                                                                                                                                                                                                                                 |       |                         |                                                                                |          | 8/2                                        | 6.0%                                                                                                                           | 627       |    |
| \$35,000 - \$49,999<br>\$50,000 - \$74,999<br>\$75,000 - \$99,999<br>\$100,000 - \$149,999<br>\$150,000 - \$199,999<br>\$200,000+<br>Median Household Income<br>Average Household Income                                                                                                                                                                                                                                                                                                        |       |                         |                                                                                |          | 1,003                                      | 6.8%                                                                                                                           | 816       |    |
| \$50,000 - \$74,999<br>\$75,000 - \$99,999<br>\$100,000 - \$149,999<br>\$150,000 - \$199,999<br>\$200,000+<br>Median Household Income<br>Average Household Income                                                                                                                                                                                                                                                                                                                               |       |                         |                                                                                |          | 1,202                                      | 8.2%                                                                                                                           | 1,043     |    |
| \$75,000 - \$99,999<br>\$100,000 - \$149,999<br>\$150,000 - \$199,999<br>\$200,000+<br>Median Household Income<br>Average Household Income                                                                                                                                                                                                                                                                                                                                                      |       |                         |                                                                                |          | 2,362                                      | 16.1%                                                                                                                          | 2,253     |    |
| \$100,000 - \$149,999<br>\$150,000 - \$199,999<br>\$200,000+<br>Median Household Income<br>Average Household Income                                                                                                                                                                                                                                                                                                                                                                             |       |                         |                                                                                |          | 2,362<br>1,913                             | 13.1%                                                                                                                          | 1,949     |    |
| \$150,000 - \$199,999<br>\$200,000+<br>Median Household Income<br>Average Household Income                                                                                                                                                                                                                                                                                                                                                                                                      |       |                         |                                                                                |          |                                            |                                                                                                                                |           |    |
| \$200,000+  Median Household Income Average Household Income                                                                                                                                                                                                                                                                                                                                                                                                                                    |       |                         |                                                                                |          | 3,183                                      | 21.7%                                                                                                                          | 3,476     |    |
| Median Household Income<br>Average Household Income                                                                                                                                                                                                                                                                                                                                                                                                                                             |       |                         |                                                                                |          | 1,874                                      | 12.8%                                                                                                                          | 2,290     |    |
| Average Household Income                                                                                                                                                                                                                                                                                                                                                                                                                                                                        |       |                         |                                                                                |          | 1,280                                      | 8.7%                                                                                                                           | 1,631     |    |
| Average Household Income                                                                                                                                                                                                                                                                                                                                                                                                                                                                        |       |                         |                                                                                | \$85     | 5,404                                      |                                                                                                                                | \$98,686  |    |
|                                                                                                                                                                                                                                                                                                                                                                                                                                                                                                 |       |                         |                                                                                |          | 9,787                                      |                                                                                                                                | \$126,109 |    |
| Per Capita Income                                                                                                                                                                                                                                                                                                                                                                                                                                                                               |       |                         |                                                                                |          | 3,701                                      |                                                                                                                                | \$38,749  |    |
|                                                                                                                                                                                                                                                                                                                                                                                                                                                                                                 |       | Cer                     | nsus 2010                                                                      | , , ,    | -,                                         | 2023                                                                                                                           | 4/        |    |
| Population by Age                                                                                                                                                                                                                                                                                                                                                                                                                                                                               |       | Number                  | Percent                                                                        | Nu       | mber                                       | Percent                                                                                                                        | Number    |    |
| 0 - 4                                                                                                                                                                                                                                                                                                                                                                                                                                                                                           |       | 3,017                   | 7.8%                                                                           | 3        | 3,421                                      | 7.1%                                                                                                                           | 3,694     |    |
| 5 - 9                                                                                                                                                                                                                                                                                                                                                                                                                                                                                           |       | 3,071                   | 7.9%                                                                           |          | 3,547                                      | 7.4%                                                                                                                           | 3,614     |    |
| 10 - 14                                                                                                                                                                                                                                                                                                                                                                                                                                                                                         |       | 3,292                   | 8.5%                                                                           |          | 3,463                                      | 7.2%                                                                                                                           | 3,637     |    |
| 15 - 19                                                                                                                                                                                                                                                                                                                                                                                                                                                                                         |       | 3,209                   | 8.3%                                                                           |          | 3,122                                      | 6.5%                                                                                                                           | 3,100     |    |
| 20 - 24                                                                                                                                                                                                                                                                                                                                                                                                                                                                                         |       | 2,554                   | 6.6%                                                                           |          | 3,039                                      | 6.3%                                                                                                                           | 2,774     |    |
| 25 - 34                                                                                                                                                                                                                                                                                                                                                                                                                                                                                         |       | 5,221                   | 13.5%                                                                          |          | 7,720                                      | 16.0%                                                                                                                          | 7,883     |    |
| 35 - 44                                                                                                                                                                                                                                                                                                                                                                                                                                                                                         |       | 5,483                   | 14.2%                                                                          |          | 5,591                                      | 13.7%                                                                                                                          | 7,503     |    |
| 45 - 54                                                                                                                                                                                                                                                                                                                                                                                                                                                                                         |       | 5,691                   | 14.7%                                                                          |          | 5,566                                      | 11.6%                                                                                                                          | 5,304     |    |
| 55 - 64                                                                                                                                                                                                                                                                                                                                                                                                                                                                                         |       | 3,766                   | 9.7%                                                                           |          | 5,629                                      | 11.7%                                                                                                                          | 4,875     |    |
| 65 - 74                                                                                                                                                                                                                                                                                                                                                                                                                                                                                         |       | 1,973                   | 5.1%                                                                           |          | 3,860                                      | 8.0%                                                                                                                           | 4,164     |    |
| 75 - 84                                                                                                                                                                                                                                                                                                                                                                                                                                                                                         |       | 1,973                   | 2.8%                                                                           |          | 1,698                                      | 3.5%                                                                                                                           | 2,014     |    |
|                                                                                                                                                                                                                                                                                                                                                                                                                                                                                                 |       |                         |                                                                                | -        |                                            |                                                                                                                                |           |    |
| 85+                                                                                                                                                                                                                                                                                                                                                                                                                                                                                             | Cens  | 368<br>us <b>2010</b>   | 1.0%<br>Cen                                                                    | sus 2020 | 508                                        | 1.1%<br><b>2023</b>                                                                                                            | 587       |    |
| Race and Ethnicity Nur                                                                                                                                                                                                                                                                                                                                                                                                                                                                          | mber  | Percent                 | Number                                                                         | Percent  | Number                                     |                                                                                                                                | Number    |    |
|                                                                                                                                                                                                                                                                                                                                                                                                                                                                                                 | 5,761 | 66.5%                   | 21,307                                                                         | 45.2%    | 20,756                                     |                                                                                                                                | 19,481    |    |
|                                                                                                                                                                                                                                                                                                                                                                                                                                                                                                 | 1,602 | 4.1%                    | 2,634                                                                          | 5.6%     | 2,745                                      |                                                                                                                                | 2,857     |    |
| American Indian Alone                                                                                                                                                                                                                                                                                                                                                                                                                                                                           | 415   | 1.1%                    | 730                                                                            | 1.5%     | 756                                        |                                                                                                                                | 835       |    |
|                                                                                                                                                                                                                                                                                                                                                                                                                                                                                                 | 1,864 | 4.8%                    | 2,962                                                                          | 6.3%     | 3,170                                      |                                                                                                                                | 3,473     |    |
| Pacific Islander Alone                                                                                                                                                                                                                                                                                                                                                                                                                                                                          |       | 0.3%                    | 2,962                                                                          |          | 211                                        |                                                                                                                                |           |    |
|                                                                                                                                                                                                                                                                                                                                                                                                                                                                                                 | 114   |                         |                                                                                | 0.4%     |                                            |                                                                                                                                | 218       |    |
|                                                                                                                                                                                                                                                                                                                                                                                                                                                                                                 | 5,951 | 18.0%                   | 11,046                                                                         | 23.4%    | 11,821                                     |                                                                                                                                | 12,925    |    |
| Two or More Races 2                                                                                                                                                                                                                                                                                                                                                                                                                                                                             | 2,008 | 5.2%                    | 8,255                                                                          | 17.5%    | 8,703                                      | 18.1%                                                                                                                          | 9,359     |    |
| Hispanic Origin (Any Race) 15                                                                                                                                                                                                                                                                                                                                                                                                                                                                   | 5,994 | 41.3%                   | 21,721                                                                         | 46.1%    | 23,144                                     | 48.1%                                                                                                                          | 24,713    |    |