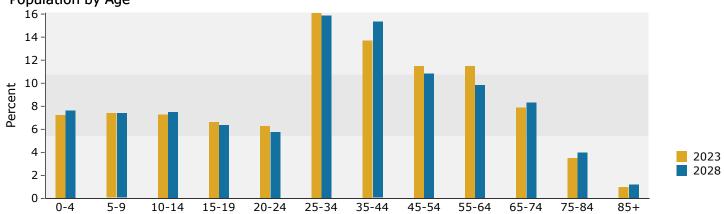

### Population by Age

31712 Casino Dr, Lake Elsinore, California, 92530 5 31712 Casino Dr, Lake Elsinore, California, 92530 Ring: 3 mile radius Prepared by Esri Latitude: 33.65986 Longitude: -117.29785

July 11, 2023

| Population Households Families Average Household Size Owner Occupied Housing Units Renter Occupied Housing Units Median Age  Trends: 2023-2028 Annual Rate Population Households Families Owner HHs Median Household Income  Households by Income <\$15,000 \$15,000 - \$24,999 \$25,000 - \$34,999 \$35,000 - \$49,999 \$50,000 - \$74,999 \$50,000 - \$149,999 \$100,000 - \$149,999 \$150,000 - \$199,999 \$100,000 + \$199,999 \$200,000+  Median Household Income Average Household Income |       | 8,1<br>3,5              | 74<br>60<br>28<br>38                                                           | Nu       |                                            | 48,163 14,647 11,250 3.28 10,232 4,415 34.7  State 0.13% 0.25% 0.24% 0.40% 2.95% 2023  Percent 6.5%                            |           | Na |
|-------------------------------------------------------------------------------------------------------------------------------------------------------------------------------------------------------------------------------------------------------------------------------------------------------------------------------------------------------------------------------------------------------------------------------------------------------------------------------------------------|-------|-------------------------|--------------------------------------------------------------------------------|----------|--------------------------------------------|--------------------------------------------------------------------------------------------------------------------------------|-----------|----|
| Families Average Household Size Owner Occupied Housing Units Renter Occupied Housing Units Median Age  Trends: 2023-2028 Annual Rate Population Households Families Owner HHs Median Household Income  Households by Income <\$15,000 \$15,000 - \$24,999 \$25,000 - \$34,999 \$35,000 - \$49,999 \$50,000 - \$74,999 \$75,000 - \$99,999 \$100,000 - \$149,999 \$150,000 - \$199,999 \$200,000+  Median Household Income Average Household Income                                              |       | 9,1<br>3.<br>8,1<br>3,5 | 60<br>28<br>38<br>36<br>3.1<br><b>Area</b><br>0.41%<br>0.42%<br>0.38%<br>0.67% | 3.       | -<br>29<br>-<br>-<br>-<br>-<br>mber<br>958 | 11,250 3.28 10,232 4,415 34.7  State 0.13% 0.25% 0.24% 0.40% 2.95% 2023 Percent 6.5%                                           | Number    | Na |
| Average Household Size Owner Occupied Housing Units Renter Occupied Housing Units Median Age  Trends: 2023-2028 Annual Rate Population Households Families Owner HHs Median Household Income  Households by Income  <\$15,000 \$15,000 - \$24,999 \$25,000 - \$34,999 \$35,000 - \$49,999 \$50,000 - \$74,999 \$75,000 - \$99,999 \$100,000 - \$149,999 \$150,000 - \$199,999 \$200,000+  Median Household Income Average Household Income                                                      |       | 3.<br>8,1<br>3,5        | 28<br>38<br>36<br>3.1<br><b>Area</b><br>0.41%<br>0.42%<br>0.38%<br>0.67%       | Nu       | -<br>-<br>-<br>mber<br>958                 | 3.28<br>10,232<br>4,415<br>34.7<br><b>State</b><br>0.13%<br>0.25%<br>0.24%<br>0.40%<br>2.95%<br><b>2023</b><br>Percent<br>6.5% | Number    | N  |
| Owner Occupied Housing Units Renter Occupied Housing Units Median Age  Trends: 2023-2028 Annual Rate Population Households Families Owner HHs Median Household Income  Households by Income <\$15,000 \$15,000 - \$24,999 \$25,000 - \$34,999 \$35,000 - \$49,999 \$50,000 - \$74,999 \$75,000 - \$149,999 \$100,000 - \$149,999 \$150,000 - \$199,999 \$200,000+  Median Household Income Average Household Income                                                                             |       | 8,1<br>3,5              | 38<br>36<br>3.1<br><b>Area</b><br>0.41%<br>0.42%<br>0.38%<br>0.67%             | Nu       | -<br>-<br>-<br>mber<br>958                 | 10,232<br>4,415<br>34.7<br><b>State</b><br>0.13%<br>0.25%<br>0.24%<br>0.40%<br>2.95%<br><b>2023</b><br>Percent<br>6.5%         | Number    | Na |
| Renter Occupied Housing Units Median Age  Trends: 2023-2028 Annual Rate Population Households Families Owner HHs Median Household Income  Households by Income <\$15,000 \$15,000 - \$24,999 \$25,000 - \$34,999 \$35,000 - \$49,999 \$50,000 - \$74,999 \$75,000 - \$99,999 \$100,000 - \$149,999 \$150,000 - \$199,999 \$200,000+  Median Household Income Average Household Income                                                                                                           |       | 3,5                     | 36<br>3.1<br><b>Area</b><br>0.41%<br>0.42%<br>0.38%<br>0.67%                   |          | 958                                        | 4,415<br>34.7<br><b>State</b><br>0.13%<br>0.25%<br>0.24%<br>0.40%<br>2.95%<br><b>2023</b><br>Percent<br>6.5%                   | Number    | Na |
| Median Age  Trends: 2023-2028 Annual Rate  Population Households Families Owner HHs Median Household Income  Households by Income  <\$15,000 \$15,000 - \$24,999 \$25,000 - \$34,999 \$35,000 - \$49,999 \$50,000 - \$74,999 \$75,000 - \$149,999 \$100,000 - \$149,999 \$100,000 - \$199,999 \$200,000+  Median Household Income Average Household Income                                                                                                                                      |       |                         | Area<br>0.41%<br>0.42%<br>0.38%<br>0.67%                                       |          | 958                                        | 34.7  State 0.13% 0.25% 0.24% 0.40% 2.95% 2023  Percent 6.5%                                                                   | Number    |    |
| Trends: 2023-2028 Annual Rate  Population Households Families Owner HHs Median Household Income  Households by Income  <\$15,000 \$15,000 - \$24,999 \$25,000 - \$34,999 \$35,000 - \$49,999 \$50,000 - \$74,999 \$75,000 - \$99,999 \$100,000 - \$149,999 \$150,000 - \$199,999 \$200,000+  Median Household Income Average Household Income                                                                                                                                                   |       | 33                      | Area 0.41% 0.42% 0.38% 0.67%                                                   |          | 958                                        | 0.13%<br>0.25%<br>0.24%<br>0.40%<br>2.95%<br>2023<br>Percent<br>6.5%                                                           | Number    |    |
| Population Households Families Owner HHs Median Household Income  Households by Income  <\$15,000 \$15,000 - \$24,999 \$25,000 - \$34,999 \$35,000 - \$49,999 \$50,000 - \$74,999 \$75,000 - \$99,999 \$100,000 - \$149,999 \$150,000 - \$199,999 \$200,000+  Median Household Income Average Household Income                                                                                                                                                                                  |       |                         | 0.41%<br>0.42%<br>0.38%<br>0.67%                                               |          | 958                                        | 0.13%<br>0.25%<br>0.24%<br>0.40%<br>2.95%<br><b>2023</b><br>Percent<br>6.5%                                                    |           |    |
| Households Families Owner HHs Median Household Income  Households by Income <\$15,000 \$15,000 - \$24,999 \$25,000 - \$34,999 \$35,000 - \$49,999 \$50,000 - \$74,999 \$75,000 - \$99,999 \$100,000 - \$149,999 \$150,000 - \$199,999 \$200,000+  Median Household Income Average Household Income                                                                                                                                                                                              |       |                         | 0.42%<br>0.38%<br>0.67%                                                        |          | 958                                        | 0.25%<br>0.24%<br>0.40%<br>2.95%<br><b>2023</b><br>Percent<br>6.5%                                                             |           |    |
| Families Owner HHs Median Household Income  Households by Income <\$15,000 \$15,000 - \$24,999 \$25,000 - \$34,999 \$35,000 - \$49,999 \$50,000 - \$74,999 \$75,000 - \$99,999 \$100,000 - \$149,999 \$1200,000 + \$199,999 \$200,000+  Median Household Income Average Household Income                                                                                                                                                                                                        |       |                         | 0.38%<br>0.67%                                                                 |          | 958                                        | 0.24%<br>0.40%<br>2.95%<br><b>2023</b><br>Percent<br>6.5%                                                                      |           |    |
| Owner HHs Median Household Income  Households by Income  <\$15,000 \$15,000 - \$24,999 \$25,000 - \$34,999 \$35,000 - \$49,999 \$50,000 - \$74,999 \$75,000 - \$99,999 \$100,000 - \$149,999 \$150,000 - \$199,999 \$200,000+  Median Household Income Average Household Income                                                                                                                                                                                                                 |       |                         | 0.67%                                                                          |          | 958                                        | 0.40%<br>2.95%<br><b>2023</b><br>Percent<br>6.5%                                                                               |           |    |
| Median Household Income  Households by Income  <\$15,000 \$15,000 - \$24,999 \$25,000 - \$34,999 \$35,000 - \$49,999 \$50,000 - \$74,999 \$75,000 - \$99,999 \$100,000 - \$149,999 \$150,000 - \$199,999 \$200,000+  Median Household Income Average Household Income                                                                                                                                                                                                                           |       |                         |                                                                                |          | 958                                        | 2.95%<br><b>2023</b><br>Percent<br>6.5%                                                                                        |           |    |
| Households by Income  <\$15,000 \$15,000 - \$24,999 \$25,000 - \$34,999 \$35,000 - \$49,999 \$50,000 - \$74,999 \$75,000 - \$99,999 \$100,000 - \$149,999 \$150,000 - \$199,999 \$200,000+  Median Household Income Average Household Income                                                                                                                                                                                                                                                    |       |                         | 2.93%                                                                          |          | 958                                        | <b>2023</b> Percent 6.5%                                                                                                       |           |    |
| <\$15,000<br>\$15,000 - \$24,999<br>\$25,000 - \$34,999<br>\$35,000 - \$49,999<br>\$50,000 - \$74,999<br>\$75,000 - \$99,999<br>\$100,000 - \$149,999<br>\$150,000 - \$199,999<br>\$200,000+<br>Median Household Income<br>Average Household Income                                                                                                                                                                                                                                             |       |                         |                                                                                |          | 958                                        | Percent 6.5%                                                                                                                   |           |    |
| <\$15,000<br>\$15,000 - \$24,999<br>\$25,000 - \$34,999<br>\$35,000 - \$49,999<br>\$50,000 - \$74,999<br>\$75,000 - \$99,999<br>\$100,000 - \$149,999<br>\$150,000 - \$199,999<br>\$200,000+<br>Median Household Income<br>Average Household Income                                                                                                                                                                                                                                             |       |                         |                                                                                |          | 958                                        | 6.5%                                                                                                                           |           |    |
| <\$15,000<br>\$15,000 - \$24,999<br>\$25,000 - \$34,999<br>\$35,000 - \$49,999<br>\$50,000 - \$74,999<br>\$75,000 - \$99,999<br>\$100,000 - \$149,999<br>\$150,000 - \$199,999<br>\$200,000+<br>Median Household Income<br>Average Household Income                                                                                                                                                                                                                                             |       |                         |                                                                                |          | 958                                        | 6.5%                                                                                                                           |           |    |
| \$15,000 - \$24,999<br>\$25,000 - \$34,999<br>\$35,000 - \$49,999<br>\$50,000 - \$74,999<br>\$75,000 - \$99,999<br>\$100,000 - \$149,999<br>\$150,000 - \$199,999<br>\$200,000+<br>Median Household Income<br>Average Household Income                                                                                                                                                                                                                                                          |       |                         |                                                                                |          |                                            |                                                                                                                                | 505       |    |
| \$25,000 - \$34,999<br>\$35,000 - \$49,999<br>\$50,000 - \$74,999<br>\$75,000 - \$99,999<br>\$100,000 - \$149,999<br>\$150,000 - \$199,999<br>\$200,000+<br>Median Household Income<br>Average Household Income                                                                                                                                                                                                                                                                                 |       |                         |                                                                                |          | 8/2                                        | 6.0%                                                                                                                           | 627       |    |
| \$35,000 - \$49,999<br>\$50,000 - \$74,999<br>\$75,000 - \$99,999<br>\$100,000 - \$149,999<br>\$150,000 - \$199,999<br>\$200,000+<br>Median Household Income<br>Average Household Income                                                                                                                                                                                                                                                                                                        |       |                         |                                                                                |          | 1,003                                      | 6.8%                                                                                                                           | 816       |    |
| \$50,000 - \$74,999<br>\$75,000 - \$99,999<br>\$100,000 - \$149,999<br>\$150,000 - \$199,999<br>\$200,000+<br>Median Household Income<br>Average Household Income                                                                                                                                                                                                                                                                                                                               |       |                         |                                                                                |          | 1,202                                      | 8.2%                                                                                                                           | 1,043     |    |
| \$75,000 - \$99,999<br>\$100,000 - \$149,999<br>\$150,000 - \$199,999<br>\$200,000+<br>Median Household Income<br>Average Household Income                                                                                                                                                                                                                                                                                                                                                      |       |                         |                                                                                |          | 2,362                                      | 16.1%                                                                                                                          | 2,253     |    |
| \$100,000 - \$149,999<br>\$150,000 - \$199,999<br>\$200,000+<br>Median Household Income<br>Average Household Income                                                                                                                                                                                                                                                                                                                                                                             |       |                         |                                                                                |          | 2,362<br>1,913                             | 13.1%                                                                                                                          | 1,949     |    |
| \$150,000 - \$199,999<br>\$200,000+<br>Median Household Income<br>Average Household Income                                                                                                                                                                                                                                                                                                                                                                                                      |       |                         |                                                                                |          |                                            |                                                                                                                                |           |    |
| \$200,000+  Median Household Income Average Household Income                                                                                                                                                                                                                                                                                                                                                                                                                                    |       |                         |                                                                                |          | 3,183                                      | 21.7%                                                                                                                          | 3,476     |    |
| Median Household Income<br>Average Household Income                                                                                                                                                                                                                                                                                                                                                                                                                                             |       |                         |                                                                                |          | 1,874                                      | 12.8%                                                                                                                          | 2,290     |    |
| Average Household Income                                                                                                                                                                                                                                                                                                                                                                                                                                                                        |       |                         |                                                                                |          | 1,280                                      | 8.7%                                                                                                                           | 1,631     |    |
| Average Household Income                                                                                                                                                                                                                                                                                                                                                                                                                                                                        |       |                         |                                                                                | \$85     | 5,404                                      |                                                                                                                                | \$98,686  |    |
|                                                                                                                                                                                                                                                                                                                                                                                                                                                                                                 |       |                         |                                                                                |          | 9,787                                      |                                                                                                                                | \$126,109 |    |
| Per Capita Income                                                                                                                                                                                                                                                                                                                                                                                                                                                                               |       |                         |                                                                                |          | 3,701                                      |                                                                                                                                | \$38,749  |    |
|                                                                                                                                                                                                                                                                                                                                                                                                                                                                                                 |       | Cer                     | nsus 2010                                                                      | , , ,    | -,                                         | 2023                                                                                                                           | 4/        |    |
| Population by Age                                                                                                                                                                                                                                                                                                                                                                                                                                                                               |       | Number                  | Percent                                                                        | Nu       | mber                                       | Percent                                                                                                                        | Number    |    |
| 0 - 4                                                                                                                                                                                                                                                                                                                                                                                                                                                                                           |       | 3,017                   | 7.8%                                                                           | 3        | 3,421                                      | 7.1%                                                                                                                           | 3,694     |    |
| 5 - 9                                                                                                                                                                                                                                                                                                                                                                                                                                                                                           |       | 3,071                   | 7.9%                                                                           |          | 3,547                                      | 7.4%                                                                                                                           | 3,614     |    |
| 10 - 14                                                                                                                                                                                                                                                                                                                                                                                                                                                                                         |       | 3,292                   | 8.5%                                                                           |          | 3,463                                      | 7.2%                                                                                                                           | 3,637     |    |
| 15 - 19                                                                                                                                                                                                                                                                                                                                                                                                                                                                                         |       | 3,209                   | 8.3%                                                                           |          | 3,122                                      | 6.5%                                                                                                                           | 3,100     |    |
| 20 - 24                                                                                                                                                                                                                                                                                                                                                                                                                                                                                         |       | 2,554                   | 6.6%                                                                           |          | 3,039                                      | 6.3%                                                                                                                           | 2,774     |    |
| 25 - 34                                                                                                                                                                                                                                                                                                                                                                                                                                                                                         |       | 5,221                   | 13.5%                                                                          |          | 7,720                                      | 16.0%                                                                                                                          | 7,883     |    |
| 35 - 44                                                                                                                                                                                                                                                                                                                                                                                                                                                                                         |       | 5,483                   | 14.2%                                                                          |          | 5,591                                      | 13.7%                                                                                                                          | 7,503     |    |
| 45 - 54                                                                                                                                                                                                                                                                                                                                                                                                                                                                                         |       | 5,691                   | 14.7%                                                                          |          | 5,566                                      | 11.6%                                                                                                                          | 5,304     |    |
| 55 - 64                                                                                                                                                                                                                                                                                                                                                                                                                                                                                         |       | 3,766                   | 9.7%                                                                           |          | 5,629                                      | 11.7%                                                                                                                          | 4,875     |    |
| 65 - 74                                                                                                                                                                                                                                                                                                                                                                                                                                                                                         |       | 1,973                   | 5.1%                                                                           |          | 3,860                                      | 8.0%                                                                                                                           | 4,164     |    |
| 75 - 84                                                                                                                                                                                                                                                                                                                                                                                                                                                                                         |       | 1,973                   | 2.8%                                                                           |          | 1,698                                      | 3.5%                                                                                                                           | 2,014     |    |
|                                                                                                                                                                                                                                                                                                                                                                                                                                                                                                 |       |                         |                                                                                | -        |                                            |                                                                                                                                |           |    |
| 85+                                                                                                                                                                                                                                                                                                                                                                                                                                                                                             | Cens  | 368<br>us <b>2010</b>   | 1.0%<br>Cen                                                                    | sus 2020 | 508                                        | 1.1%<br><b>2023</b>                                                                                                            | 587       |    |
| Race and Ethnicity Nur                                                                                                                                                                                                                                                                                                                                                                                                                                                                          | mber  | Percent                 | Number                                                                         | Percent  | Number                                     |                                                                                                                                | Number    |    |
|                                                                                                                                                                                                                                                                                                                                                                                                                                                                                                 | 5,761 | 66.5%                   | 21,307                                                                         | 45.2%    | 20,756                                     |                                                                                                                                | 19,481    |    |
|                                                                                                                                                                                                                                                                                                                                                                                                                                                                                                 | 1,602 | 4.1%                    | 2,634                                                                          | 5.6%     | 2,745                                      |                                                                                                                                | 2,857     |    |
| American Indian Alone                                                                                                                                                                                                                                                                                                                                                                                                                                                                           | 415   | 1.1%                    | 730                                                                            | 1.5%     | 756                                        |                                                                                                                                | 835       |    |
|                                                                                                                                                                                                                                                                                                                                                                                                                                                                                                 | 1,864 | 4.8%                    | 2,962                                                                          | 6.3%     | 3,170                                      |                                                                                                                                | 3,473     |    |
| Pacific Islander Alone                                                                                                                                                                                                                                                                                                                                                                                                                                                                          |       | 0.3%                    | 2,962                                                                          |          | 211                                        |                                                                                                                                |           |    |
|                                                                                                                                                                                                                                                                                                                                                                                                                                                                                                 | 114   |                         |                                                                                | 0.4%     |                                            |                                                                                                                                | 218       |    |
|                                                                                                                                                                                                                                                                                                                                                                                                                                                                                                 | 5,951 | 18.0%                   | 11,046                                                                         | 23.4%    | 11,821                                     |                                                                                                                                | 12,925    |    |
| Two or More Races 2                                                                                                                                                                                                                                                                                                                                                                                                                                                                             | 2,008 | 5.2%                    | 8,255                                                                          | 17.5%    | 8,703                                      | 18.1%                                                                                                                          | 9,359     |    |
| Hispanic Origin (Any Race) 15                                                                                                                                                                                                                                                                                                                                                                                                                                                                   | 5,994 | 41.3%                   | 21,721                                                                         | 46.1%    | 23,144                                     | 48.1%                                                                                                                          | 24,713    |    |