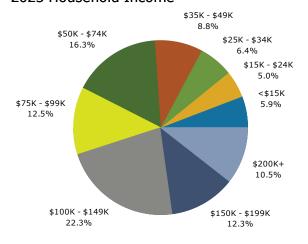

31712 Casino Dr, Lake Elsinore, California, 92530 5 31712 Casino Dr, Lake Elsinore, California, 92530 Ring: 5 mile radius Prepared by Esri Latitude: 33.65986 Longitude: -117.29785

July 11, 2023

| Summary                       |        | Census 20 |           | Census 20 |        | 2023    |           |    |
|-------------------------------|--------|-----------|-----------|-----------|--------|---------|-----------|----|
| Population                    |        | 96,5      |           | 118,      |        | 123,409 |           | 12 |
| Households                    |        | 29,5      | 76        | 36,3      | 337    | 37,790  |           | 3  |
| Families                      |        | 22,9      |           |           | -      | 28,914  |           | 2  |
| Average Household Size        |        | 3.        | 24        | 3         | .27    | 3.26    |           |    |
| Owner Occupied Housing Units  |        | 20,3      | 23        |           | -      | 27,367  |           | 2  |
| Renter Occupied Housing Units |        | 9,2       | 51        |           | -      | 10,423  |           | 1  |
| Median Age                    |        | 32        | 2.9       |           | -      | 34.4    |           |    |
| Trends: 2023-2028 Annual Ra   | te     |           | Area      |           |        | State   |           | Na |
| Population                    |        |           | 0.38%     |           |        | 0.13%   |           |    |
| Households                    |        |           | 0.38%     |           |        | 0.25%   |           |    |
| Families                      |        |           | 0.37%     |           |        | 0.24%   |           |    |
| Owner HHs                     |        |           | 0.61%     |           |        | 0.40%   |           |    |
| Median Household Income       |        |           | 2.90%     |           |        | 2.95%   |           |    |
|                               |        |           |           |           |        | 2023    |           |    |
| Households by Income          |        |           |           | N         | umber  | Percent | Number    | P  |
| <\$15,000                     |        |           |           |           | 2,227  | 5.9%    | 2,038     |    |
| \$15,000 - \$24,999           |        |           |           |           | 1,880  | 5.0%    | 1,381     |    |
| \$25,000 - \$34,999           |        |           |           |           | 2,423  | 6.4%    | 1,935     |    |
| \$35,000 - \$49,999           |        |           |           |           | 3,329  | 8.8%    | 2,795     |    |
| \$50,000 - \$74,999           |        |           |           |           | 6,177  | 16.3%   | 5,676     |    |
| \$75,000 - \$99,999           |        |           |           |           | 4,726  | 12.5%   | 4,816     |    |
| \$100,000 - \$149,999         |        |           |           |           | 8,428  | 22.3%   | 9,236     |    |
| \$150,000 - \$199,999         |        |           |           |           | 4,642  | 12.3%   | 5,670     |    |
| \$200,000+                    |        |           |           |           | 3,957  | 10.5%   | 4,973     |    |
| ,,                            |        |           |           |           | -,     |         | ,         |    |
| Median Household Income       |        |           |           | \$8       | 38,495 |         | \$102,074 |    |
| Average Household Income      |        |           |           |           | 14,924 |         | \$132,006 |    |
| Per Capita Income             |        |           |           |           | 35,294 |         | \$40,544  |    |
| ·                             |        | Cei       | nsus 2010 | ·         | ,      | 2023    |           |    |
| Population by Age             |        | Number    | Percent   | N         | umber  | Percent | Number    | F  |
| 0 - 4                         |        | 7,598     | 7.9%      |           | 8,901  | 7.2%    | 9,526     |    |
| 5 - 9                         |        | 7,676     | 8.0%      |           | 9,193  | 7.4%    | 9,356     |    |
| 10 - 14                       |        | 8,060     | 8.4%      |           | 8,999  | 7.3%    | 9,432     |    |
| 15 - 19                       |        | 7,986     | 8.3%      |           | 8,117  | 6.6%    | 8,072     |    |
| 20 - 24                       |        | 6,559     | 6.8%      |           | 7,822  | 6.3%    | 7,272     |    |
| 25 - 34                       |        | 13,066    | 13.5%     | 1         | 19,839 | 16.1%   | 20,035    |    |
| 35 - 44                       |        | 13,401    | 13.9%     |           | 16,883 | 13.7%   | 19,226    |    |
| 45 - 54                       |        | 14,143    | 14.7%     |           | 14,145 | 11.5%   | 13,552    |    |
| 55 - 64                       |        | 9,310     | 9.6%      |           | 14,166 | 11.5%   | 12,345    |    |
| 65 - 74                       |        | 4,946     | 5.1%      | •         | 9,735  | 7.9%    | 10,421    |    |
| 75 - 84                       |        | 2,771     | 2.9%      |           | 4,325  | 3.5%    | 5,089     |    |
| 85+                           |        | 989       | 1.0%      |           | 1,285  | 1.0%    |           |    |
| 0J+                           | Con    | 15us 2010 |           | nsus 2020 | 1,203  | 2023    | 1,454     |    |
| Race and Ethnicity            | Number | Percent   | Number    | Percent   | Number |         | Number    | Р  |
| White Alone                   |        | 68.0%     |           | 47.6%     |        |         |           | ۲  |
|                               | 65,631 |           | 56,628    |           | 56,201 |         | 52,747    | -  |
| Black Alone                   | 3,579  | 3.7%      | 5,810     | 4.9%      | 6,103  |         | 6,341     |    |
| American Indian Alone         | 1,000  | 1.0%      | 1,945     | 1.6%      | 2,043  |         | 2,263     |    |
| Asian Alone                   | 3,885  | 4.0%      | 6,695     | 5.6%      | 7,262  |         | 7,959     |    |
| Pacific Islander Alone        | 267    | 0.3%      | 489       | 0.4%      | 510    |         | 523       |    |
| Some Other Race Alone         | 17,089 | 17.7%     | 26,659    | 22.4%     | 28,991 |         | 31,888    |    |
| T M D                         | 5,051  | 5.2%      | 20,704    | 17.4%     | 22,300 | 18.1%   | 24,059    | :  |
| Two or More Races             | 3,031  | 3.2 /0    | 20,701    | 17.170    | 22,500 | 201270  | = .,      |    |

### 2023 Household Income