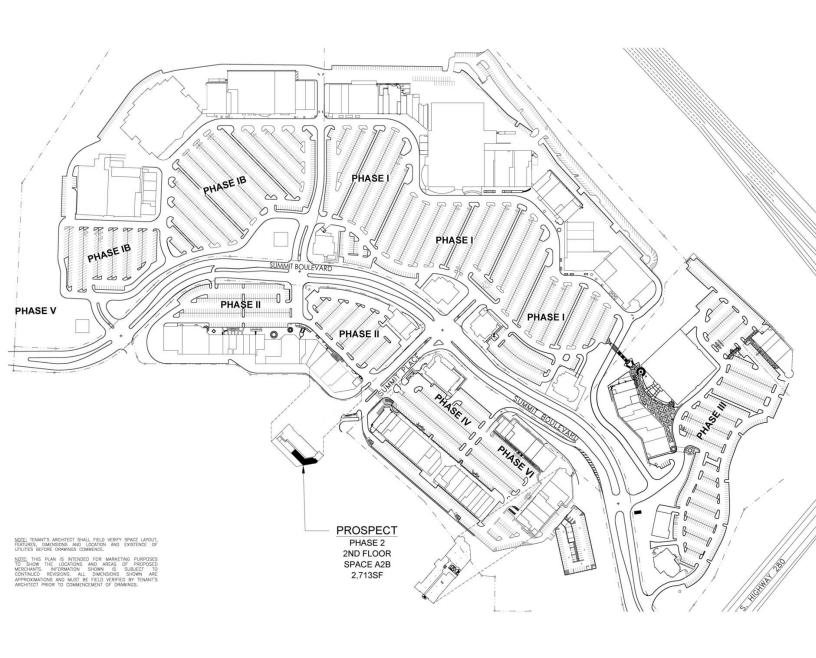

## PROPERTY FEATURES

- +/- 2,714 SF available on the 2nd floor
- Flexible use with an open floor plan
- On-site surface parking & covered parking deck
- Shop, live, work, play environment Located at Birmingham's premier mixed-use outdoor shopping center
- Convenient to I-459, Mountain Brook, Vestavia Hills, and downtown