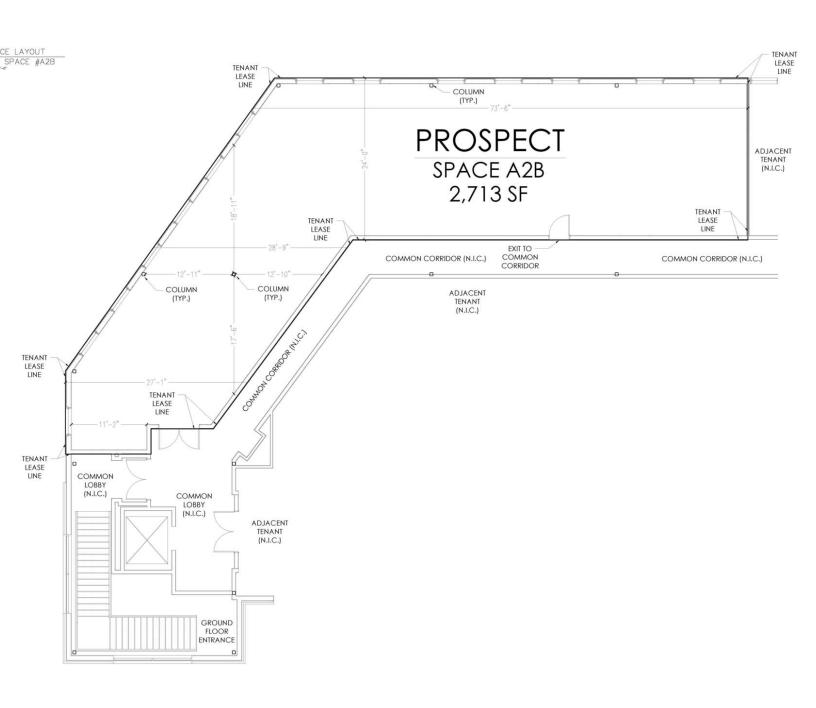

## PROPERTY FEATURES

- +/- 2,714 SF available on the 2nd floor
- Flexible use with an open floor plan
- On-site surface parking & covered parking deck
- Shop, live, work, play environment Located at Birmingham's premier mixed-use outdoor shopping center
- Convenient to I-459, Mountain Brook, Vestavia Hills, and downtown

## Philip Currie, SIOR, CCIM

205.313.4369 pcurrie@jhberry.com

2nd Floor: +/- 2,714

Philip Currie, SIOR, CCIM

205.313.4369 pcurrie@jhberry.com

Philip Currie, SIOR, CCIM

205.313.4369 pcurrie@jhberry.com