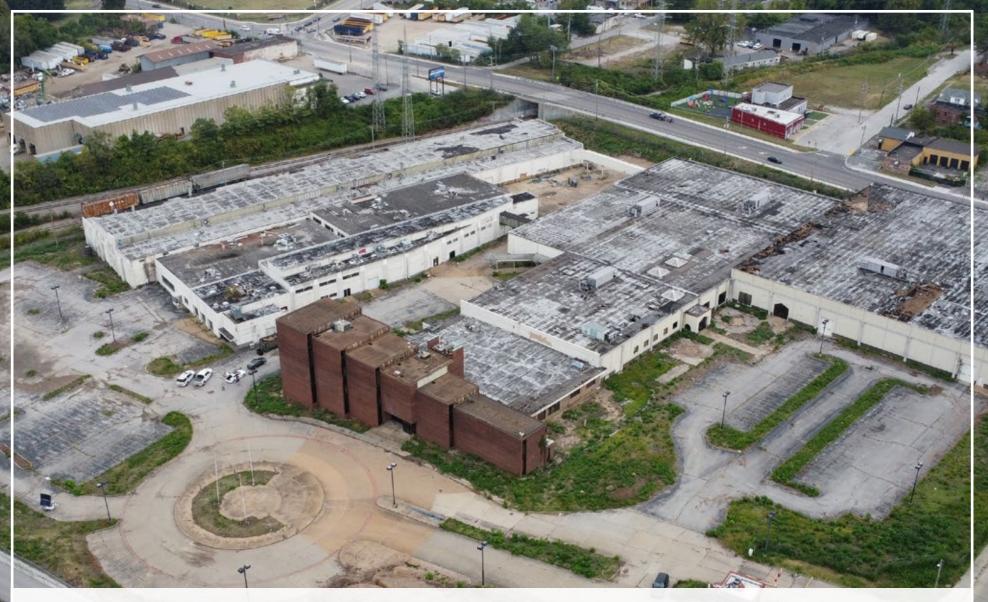

# FOR LEASE | 268,326 SF 6565 WELLS AVENUE | ST. LOUIS, MO

**LUKE HERDER** 414-244-9575 | LHERDER@PHOENIXINVESTORS.COM **JOHN CHRISTEN** 414-909-7999 | JCHRISTEN@PHOENIXINVESTORS.COM

This document has been prepared by Phoenix Investors for advertising and general information only. Phoenix Investors makes no guarantees, representations, or warranties of any kind, expressed or implied, regarding the information including, but not limited to, warranties of content, accuracy, and reliability.

### PROPERTY DETAILS

6565 WELLS AVENUE | ST. LOUIS, MO

| AVAILABLE SPACE | 268,326 SF                             |
|-----------------|----------------------------------------|
| BUILDING 1      | 158,821 SF                             |
| BUILDING 2      | 109,505 SF                             |
| CLEAR HEIGHT    | 16' - 24'                              |
| LOADING DOCKS   | 2 Existing   8 Proposed                |
| CRANES          | Infrastructure in Place                |
| YEAR BUILT      | 1967                                   |
| POWER           | Heavy Power Potential                  |
| PARKING         | 500+ Spaces   56 Trailer Positions     |
| LAND AREA       | 14.56 Acres                            |
| PARCEL ID       | 16H222186                              |
| RAIL ACCESS     | Adjacent to Norfolk Southern Rail Line |
| OPEX ESTIMATE   | \$0.63/SF                              |
|                 | -                                      |