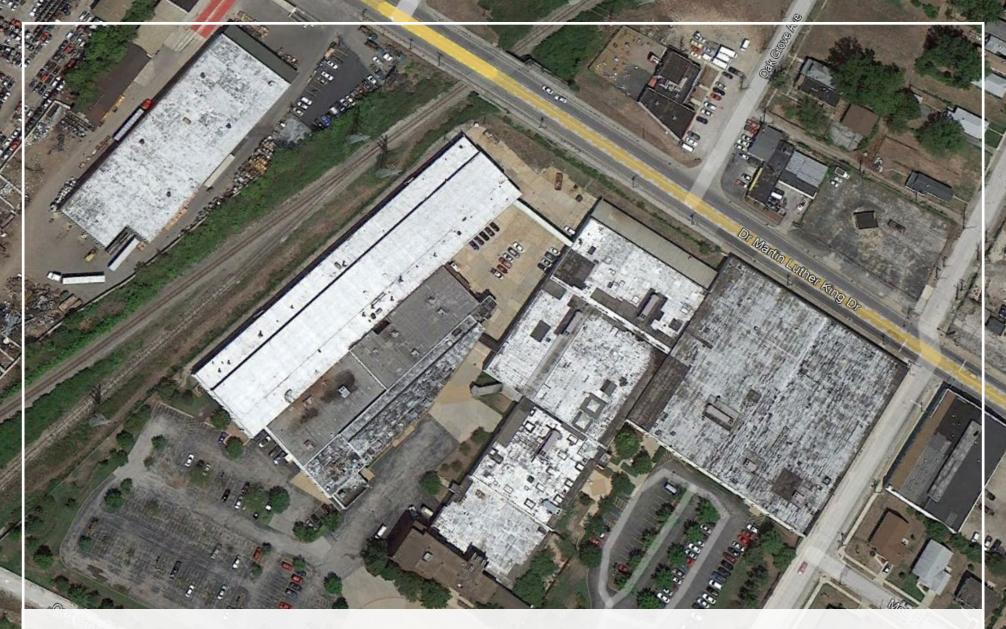

### PROPERTY DETAILS

6565 WELLS AVENUE | ST. LOUIS, MO

| AVAILABLE SPACE | 268,326 SF                             |
|-----------------|----------------------------------------|
| BUILDING 1      | 158,821 SF                             |
| BUILDING 2      | 109,505 SF                             |
| CLEAR HEIGHT    | 16' - 24'                              |
| LOADING DOCKS   | 2 Existing   8 Proposed                |
| CRANES          | Infrastructure in Place                |
| YEAR BUILT      | 1967                                   |
| POWER           | Heavy Power Potential                  |
| PARKING         | 500+ Spaces   56 Trailer Positions     |
| LAND AREA       | 14.56 Acres                            |
| PARCEL ID       | 16H222186                              |
| RAIL ACCESS     | Adjacent to Norfolk Southern Rail Line |
| OPEX ESTIMATE   | \$0.63/SF                              |
|                 | -                                      |

### FLOOR PLAN 6565 WELLS AVENUE | ST. LOUIS, MO

NUMBER

2

TOTAL

**BUILDING 2** 

109,505 SF

268,326 SF