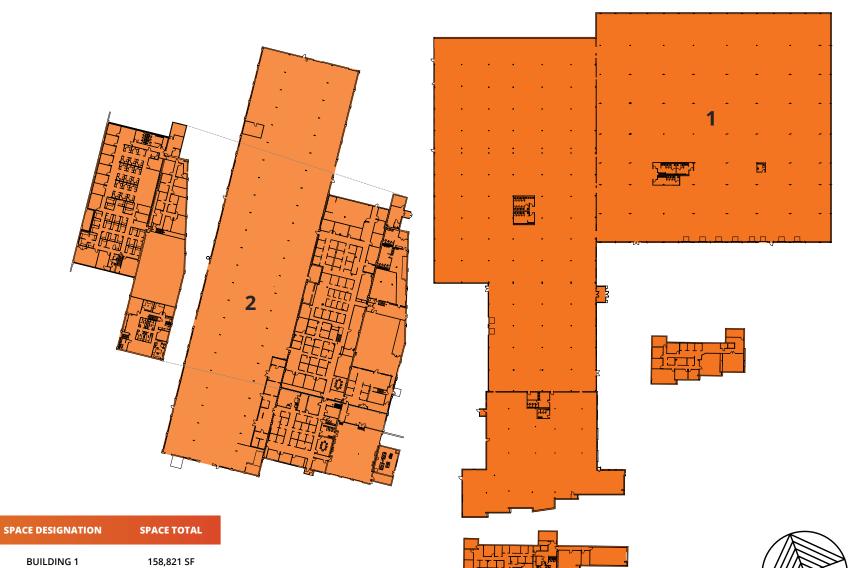

### PROPERTY DETAILS

6565 WELLS AVENUE | ST. LOUIS, MO

| AVAILABLE SPACE | 268,326 SF                             |
|-----------------|----------------------------------------|
| BUILDING 1      | 158,821 SF                             |
| BUILDING 2      | 109,505 SF                             |
| CLEAR HEIGHT    | 16' - 24'                              |
| LOADING DOCKS   | 2 Existing   8 Proposed                |
| CRANES          | Infrastructure in Place                |
| YEAR BUILT      | 1967                                   |
| POWER           | Heavy Power Potential                  |
| PARKING         | 500+ Spaces   56 Trailer Positions     |
| LAND AREA       | 14.56 Acres                            |
| PARCEL ID       | 16H222186                              |
| RAIL ACCESS     | Adjacent to Norfolk Southern Rail Line |
| OPEX ESTIMATE   | \$0.63/SF                              |
|                 | -                                      |

### FLOOR PLAN 6565 WELLS AVENUE | ST. LOUIS, MO

NUMBER

2

TOTAL

**BUILDING 2** 

109,505 SF

268,326 SF