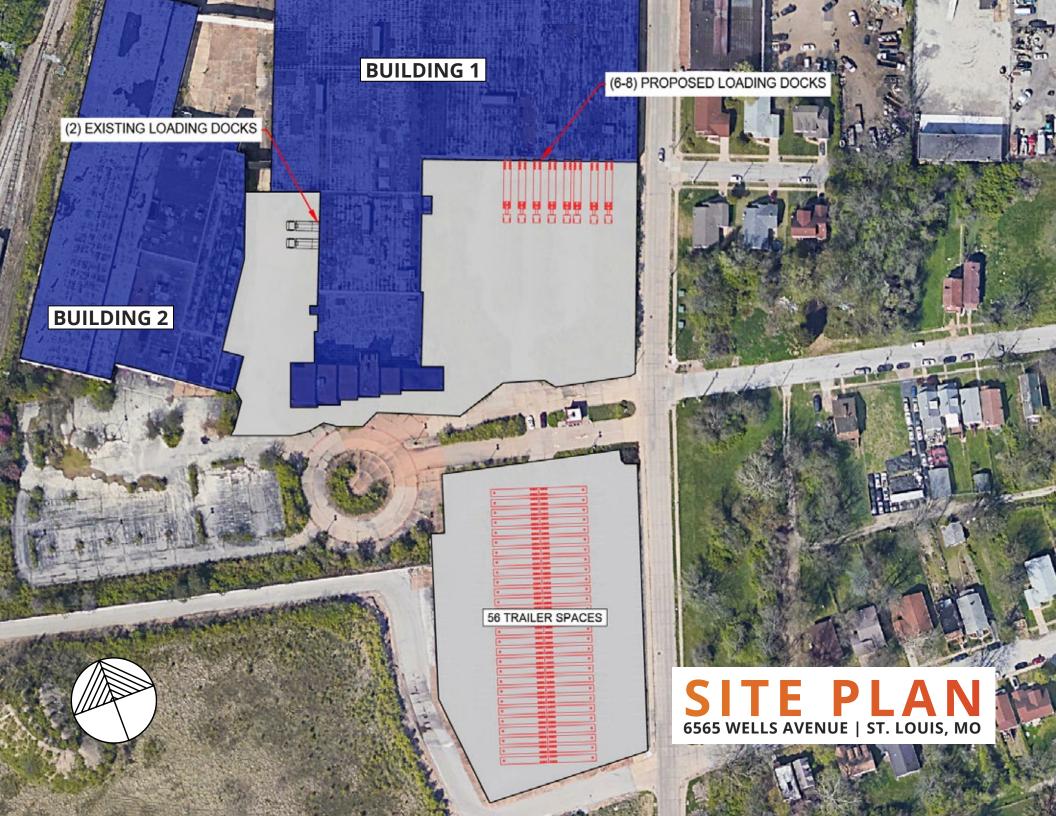

### PROPERTY DETAILS

6565 WELLS AVENUE | ST. LOUIS, MO

| AVAILABLE SPACE | 268,326 SF                             |
|-----------------|----------------------------------------|
| BUILDING 1      | 158,821 SF                             |
| BUILDING 2      | 109,505 SF                             |
| CLEAR HEIGHT    | 16' - 24'                              |
| LOADING DOCKS   | 2 Existing   8 Proposed                |
| CRANES          | Infrastructure in Place                |
| YEAR BUILT      | 1967                                   |
| POWER           | Heavy Power Potential                  |
| PARKING         | 500+ Spaces   56 Trailer Positions     |
| LAND AREA       | 14.56 Acres                            |
| PARCEL ID       | 16H222186                              |
| RAIL ACCESS     | Adjacent to Norfolk Southern Rail Line |
| OPEX ESTIMATE   | \$0.63/SF                              |
|                 | -                                      |

#### PROPERTY HIGHLIGHTS

වුදු QUALITY WORKFORCE

POTENTIAL FOR ADDITIONAL DOCKS

PLANNED WHITEBOX RENOVATIONS