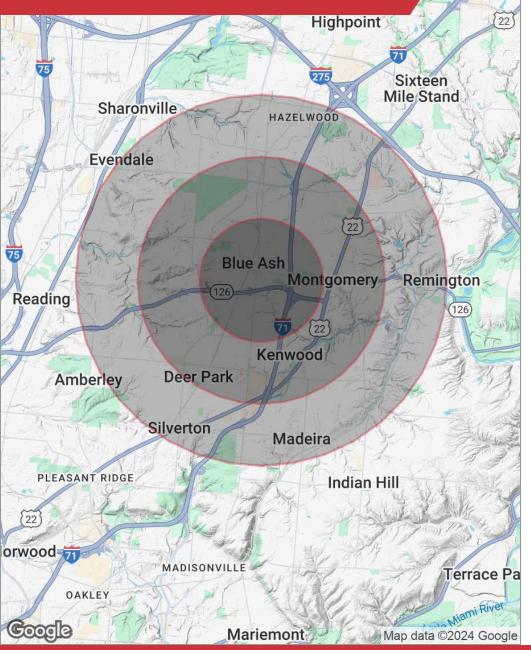

Matt Hiudt +1 513 322 6310 mhiudt@bergman-group.com Thomas Zipperstein
+1 513 322 8323
tzipperstein@bergman-group.com

9420 Towne Square Avenue Blue Ash, OH 45242

States of Lotson

Aldine Dr シ Rd

Stonehel

Matt Hiudt +1 513 322 6310 mhiudt@bergman-group.com

Thomas Zipperstein +1 513 322 8323 tzipperstein@bergman-group.com

9420 Towne Square Avenue Blue Ash, OH 45242

| POPULATION                              | 1 MILE              | 2 MILES               | 3 MILES               |
|-----------------------------------------|---------------------|-----------------------|-----------------------|
| Total population                        | 7,870               | 28,972                | 60,070                |
| Median age                              | 44.8                | 45.5                  | 44.2                  |
| Median age (male)                       | 40.1                | 43.7                  | 42.9                  |
| Median age (Female)                     | 47.1                | 46.2                  | 45.5                  |
|                                         |                     |                       |                       |
| HOUSEHOLDS & INCOME                     | 1 MILE              | 2 MILES               | 3 MILES               |
| HOUSEHOLDS & INCOME<br>Total households | <b>1 MILE</b> 3,645 | <b>2 MILES</b> 13,505 | <b>3 MILES</b> 27,367 |
|                                         |                     |                       |                       |
| Total households                        | 3,645               | 13,505                | 27,367<br>2.2         |