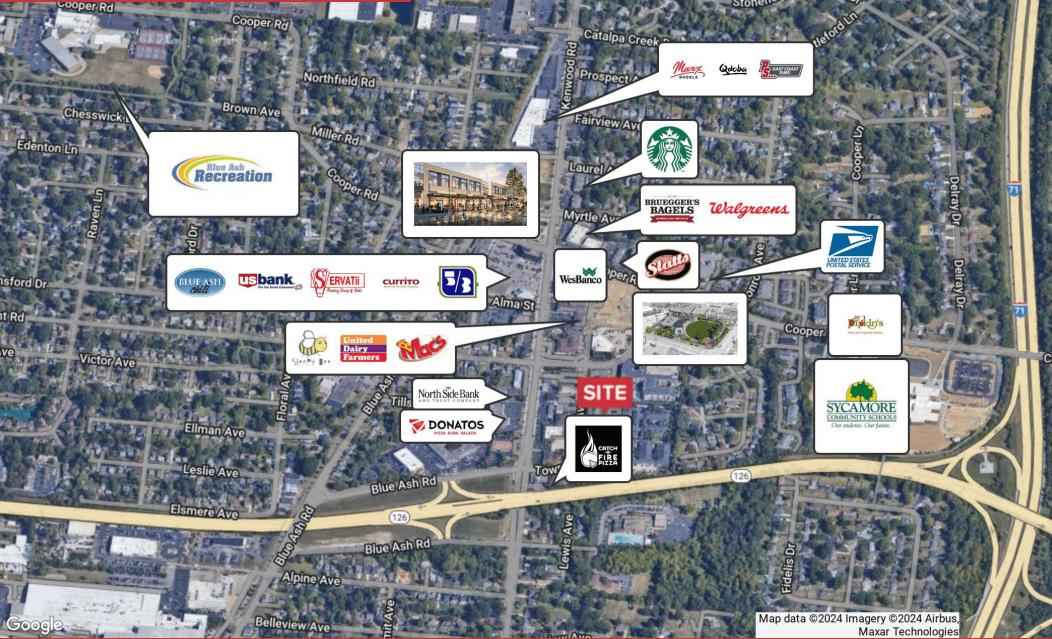

#### **PROPERTY OVERVIEW**

BAL INCE

NEW ERA LOGISTICS

At the Blue Ash Executive Building, you'll find several renovated and freshly painted office suites on the second floor in downtown Blue Ash with ample parking for you and your clients. These office suites, located off of Kenwood/Cooper roads, offer flexible lease terms. These spaces are ideal for businesses of all kinds including health care practitioners, physiotherapists, psychologists, home healthcare businesses, financial services companies, insurance agents, security service providers, trucking/logistics providers, start-up entrepreneurs. The property is located within a short drive of quality restaurants and retailers and is a minute commute from I-71 and Ronald Reagan highways.

Matt Hiudt +1 513 322 6310 mhiudt@bergman-group.com

Thomas Zipperstein +1 513 322 8323 tzipperstein@bergman-group.com

B Flex Fitness

FLEVATE

9420 Towne Square Avenue Blue Ash, OH 45242

No Warranty Or Representation, Express Or Implied, Is Made As To The Accuracy Of The Informator Contained Herein, And The Same Is Submitted Subject To Errors, Ornissions, Change Of Price, Rental Or Other Conditions, Prior Sale. Lease Or Financing, Or Withdrawal Without Notice, And Ol Any Special Listing Conditions Imposed By Our Principals No Warranties Or Rep- resentations Are Made As To The Condition Of The Property Or Any Hazards Contained Therein Are Any To Be Implied.