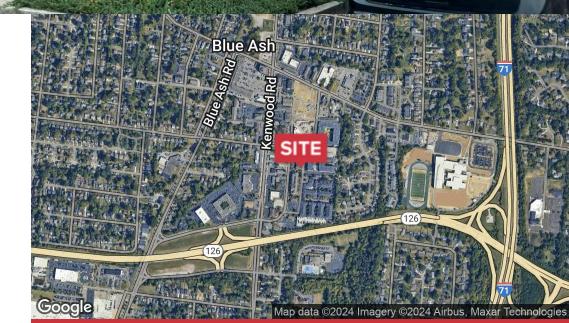

9420 Towne Square Avenue Blue Ash, OH 45242

NEW ERA L@GISTICS

BAL/NCE

Matt Hiudt +1 513 322 6310 mhiudt@bergman-group.com

Thomas Zipperstein +1 513 322 8323 tzipperstein@bergman-group.com

KHN-2553

TE READING

9420 Towne Square Avenue Blue Ash, OH 45242

#### **PROPERTY OVERVIEW**

BAL INCE

NEW ERA LOGISTICS

At the Blue Ash Executive Building, you'll find several renovated and freshly painted office suites on the second floor in downtown Blue Ash with ample parking for you and your clients. These office suites, located off of Kenwood/Cooper roads, offer flexible lease terms. These spaces are ideal for businesses of all kinds including health care practitioners, physiotherapists, psychologists, home healthcare businesses, financial services companies, insurance agents, security service providers, trucking/logistics providers, start-up entrepreneurs. The property is located within a short drive of quality restaurants and retailers and is a minute commute from I-71 and Ronald Reagan highways.