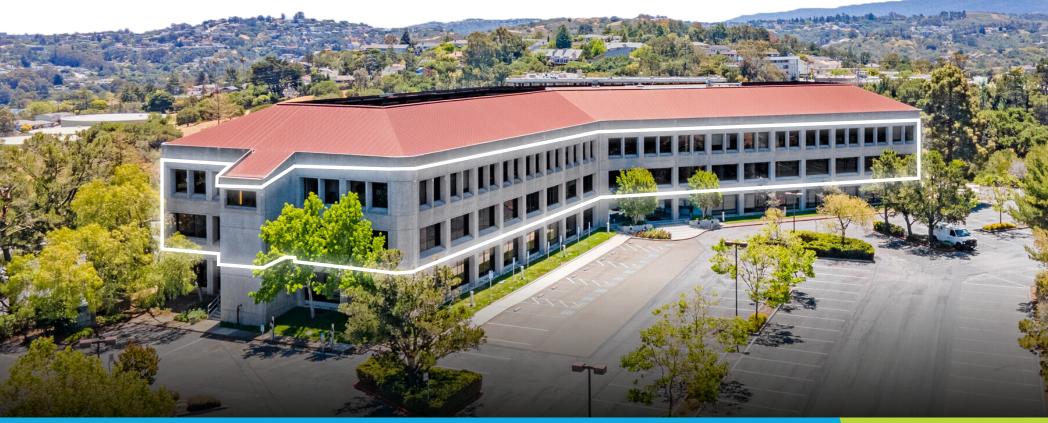

## **PROPERTY HIGHLIGHTS**

Top (Third and Second Floors Available: ±25,000 SF (Divisible)

Full Height Glass Double Door Lobby Entrance Exposure

Prominent Building Signage Available with Freeway Visibility from I-280

Recently Upgraded Lobby Finishes

Stunning, Top Floor Panoramic Views of the Bay and Surrounding Foothills

Centrally Located on the 92/101 Corridor with access to both sides of the Bay from 280, 92, and 101 Freeways