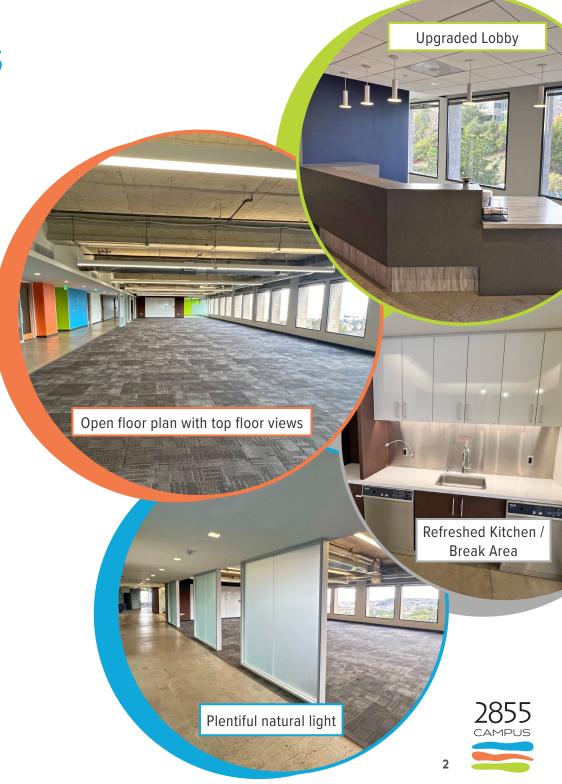

Recently Upgraded Lobby Finishes

Stunning, Top Floor Panoramic Views of the Bay and Surrounding Foothills

Centrally Located on the 92/101 Corridor with access to both sides of the Bay from 280, 92, and 101 Freeways