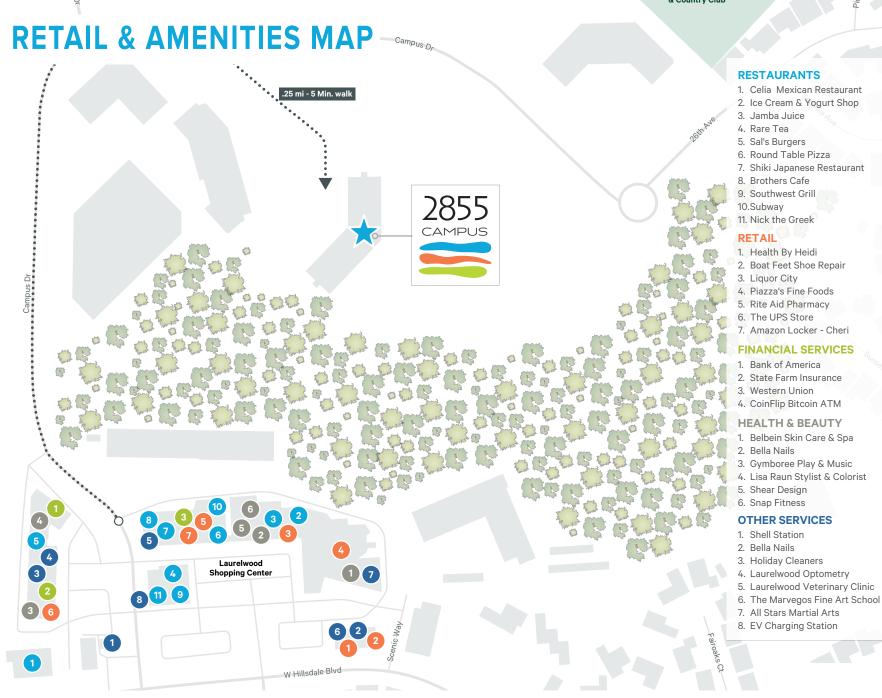

03 +1 650 494 5154 mike.moran@cbre.com Clarke Funkhouser
JLL
Senior Managing Director
Lic. 01252763
+1 650 619 5579
clarke.funkhouser@jll.com

Charlie Moran CBRE Vice President Lic. 02102431 +1 650 494 5152 charlie.moran@cbre.com



## **PROPERTY HIGHLIGHTS**



Top (Third and Second Floors Available: ±25,000 SF (Divisible)



Full Height Glass Double Door Lobby Entrance Exposure



Prominent Building Signage Available with Freeway Visibility from I-280



Recently Upgraded Lobby Finishes



Stunning, Top Floor Panoramic Views of the Bay and Surrounding Foothills



Centrally Located on the 92/101 Corridor with access to both sides of the Bay from 280, 92, and 101 Freeways



15 Minutes to SFO



Easy walk to Laurelwood Shopping Center



## **3RD FLOOR PLAN**

±25,000 SF (DIVISIBLE)







College of

San Mateo







FOR INFORMATION CONTACT:

Mike Moran CBRE

Vice Chairman Lic. 00901003 +1 650 494 5154

mike.moran@cbre.com

**Clarke Funkhouser** 

JLL

Senior Managing Director Lic. 01252763 +1 650 619 5579

clarke.funkhouser@jll.com

**Charlie Moran** 

CBRE

Vice President Lic. 02102431 +1 650 494 5152

charlie.moran@cbre.com

© 2024 CBRE, Inc. All rights reserved. This information has been obtained from sources believed reliable, but has not been verified for accuracy or completeness. You should conduct a careful, independent investigation of the property and verify all information. Any reliance on this information is solely at your own risk. CBRE and the CBRE logo are service marks of CBRE, Inc. All other marks displayed on this document are the property of their respe