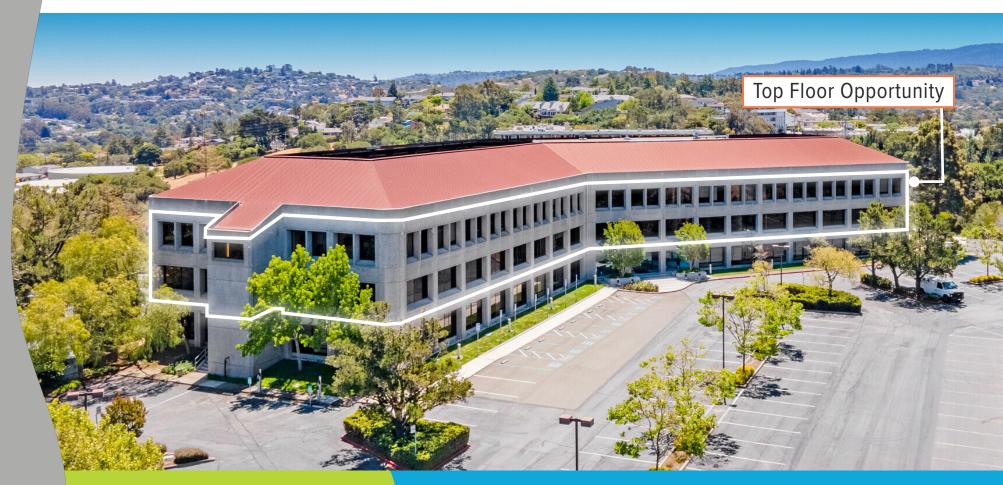

## **PROPERTY HIGHLIGHTS**

Top (Third and Second Floors Available: ±25,000 SF (Divisible)

Full Height Glass Double Door Lobby Entrance Exposure

Prominent Building Signage Available with Freeway Visibility from I-280

Recently Upgraded Lobby Finishes

Stunning, Top Floor Panoramic Views of the Bay and Surrounding Foothills

Centrally Located on the 92/101 Corridor with access to both sides of the Bay from 280, 92, and 101 Freeways