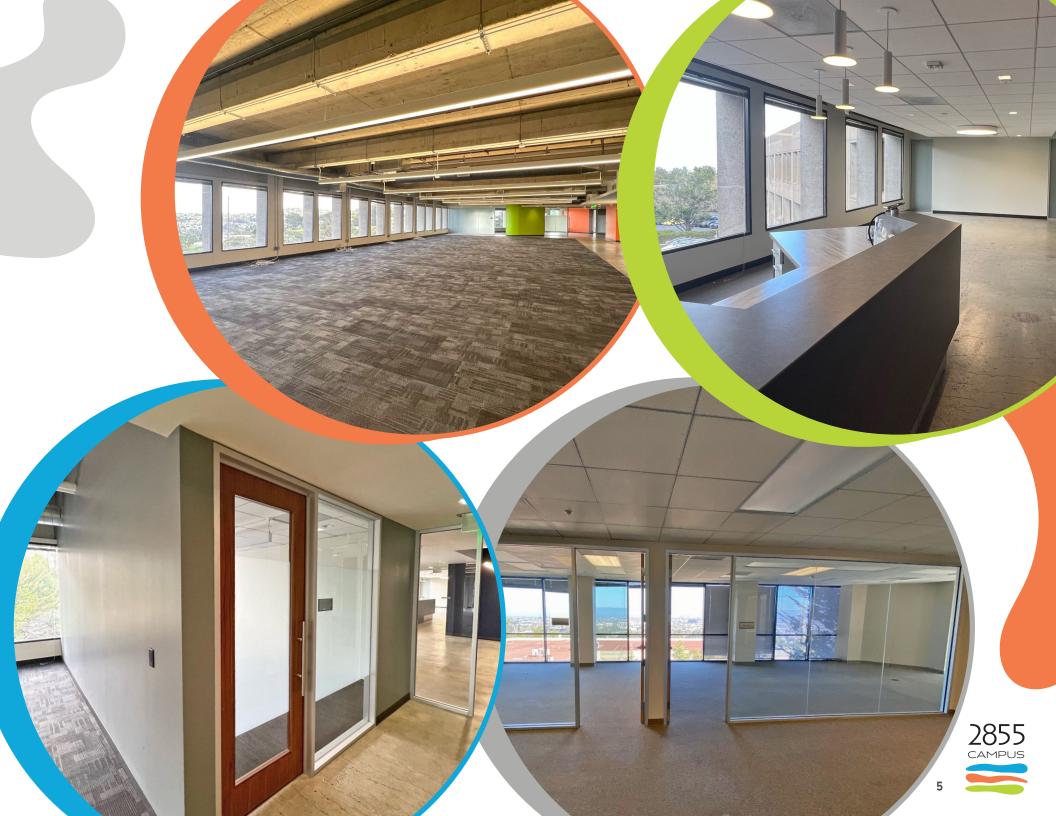

## **PROPERTY HIGHLIGHTS**

Top (Third and Second Floors Available: ±25,000 SF (Divisible)

Full Height Glass Double Door Lobby Entrance Exposure

Prominent Building Signage Available with Freeway Visibility from I-280

Recently Upgraded Lobby Finishes

Stunning, Top Floor Panoramic Views of the Bay and Surrounding Foothills

Centrally Located on the 92/101 Corridor with access to both sides of the Bay from 280, 92, and 101 Freeways