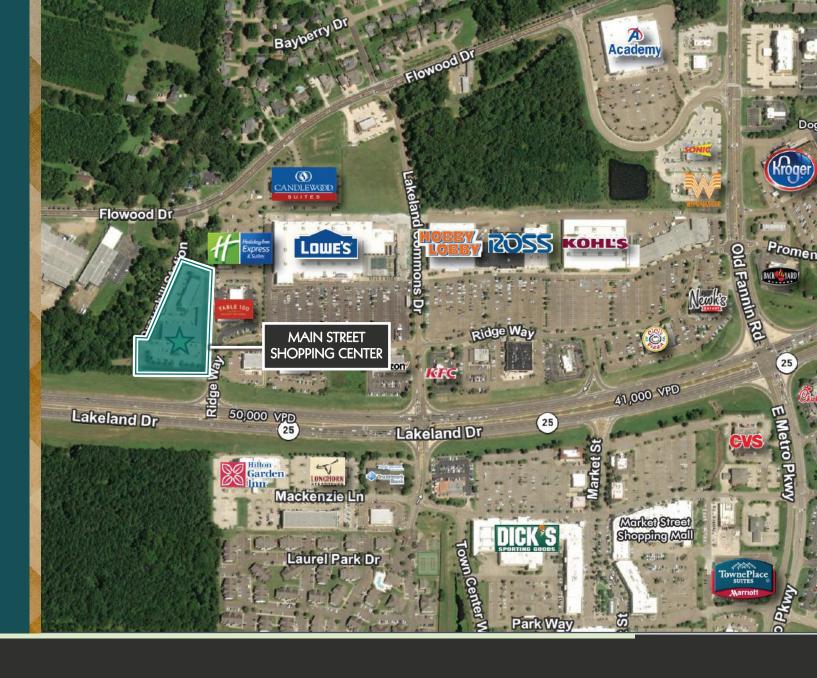

## Property Information

- Lakeland Drive frontage
- Building signage
- Easy access from Lakeland Dr. and Liberty Rd.
- Front door parking
- ±2,000 sf built out medical clinic ready for occupancy

- ±2,000 sf former physical therapy clinic open space with two restrooms
- Ideal retail, professional or medical office space
- High traffic volume daily with approximately 42,000 cars per day