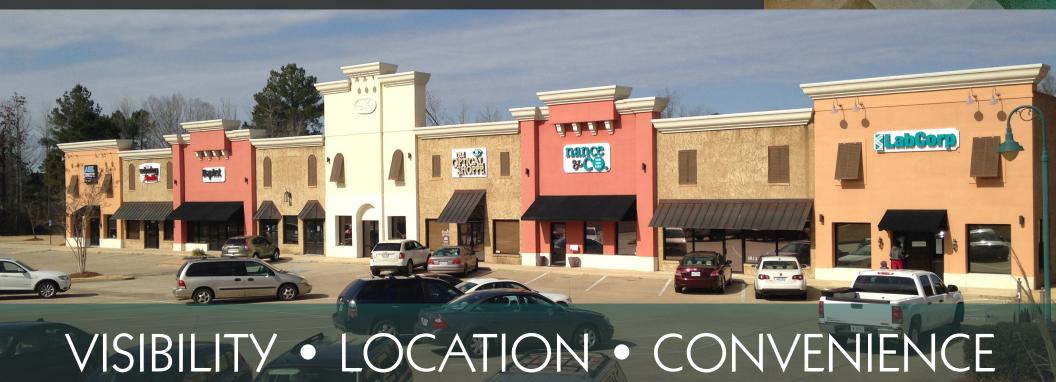

## MAIN STREET SHOPPING CENTER

4800 LAKELAND DR. | FLOWOOD, MS 39232

**CBRE** 

## Property Information

- Lakeland Drive frontage
- Building signage
- Easy access from Lakeland Dr. and Liberty Rd.
- Front door parking
- ±2,000 sf built out medical clinic ready for occupancy

- ±2,000 sf former physical therapy clinic open space with two restrooms
- Ideal retail, professional or medical office space
- High traffic volume daily with approximately 42,000 cars per day

## Retail/Office | For Lease