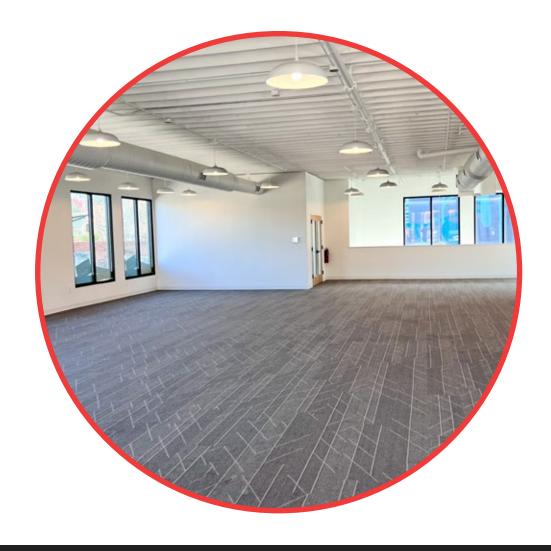

s oldest neighborhood
- Move-in ready with additional build-out potential
- Control of individual heating and air conditioning and private restrooms
- Unparalleled highway access and ample parking available
- Walkable to numerous dining and shopping options and Georgia State Stadium











#### **SUMMERHILL**

Summerhill is located just south of Downtown and surrounded by the most vibrant and desirable neighborhoods in the metro area, including Grant Park, Cabbagetown, Inman Park, and Old Fourth Ward. The ideal proximity to Atlanta's network of highways, major roads, and walking distance to local and regional public transportation systems provides unparalleled access to Atlanta's prominent universities, parks, restaurants, and attractions.



### Suite K200

Rentable Area - ±3,645 SF





POLLOCK Aerial View





# Let's get this leased.

Jeff Pollock, CCIM, SIOR jp@pollockcommercial.com O | (404) 662-2182 M | (404) 964-7060