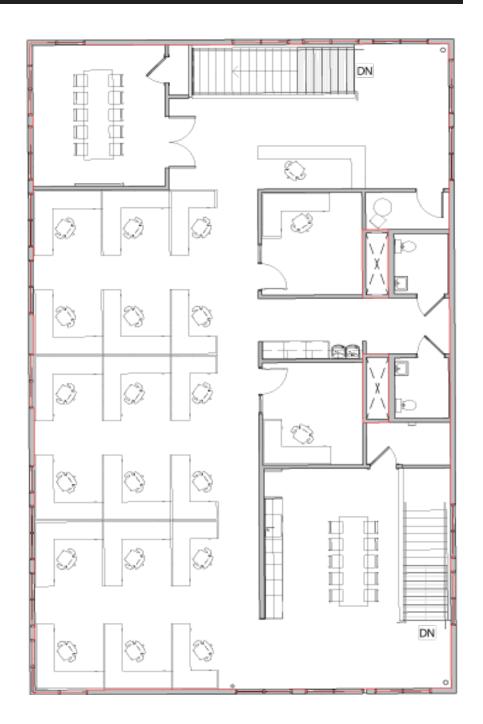

oldest neighborhood
- Move-in ready with additional build-out potential
- Control of individual heating and air conditioning and private restrooms
- Unparalleled highway access and ample parking available
- Walkable to numerous dining and shopping options and Georgia State Stadium











#### **SUMMERHILL**

Summerhill is located just south of Downtown and surrounded by the most vibrant and desirable neighborhoods in the metro area, including Grant Park, Cabbagetown, Inman Park, and Old Fourth Ward. The ideal proximity to Atlanta's network of highways, major roads, and walking distance to local and regional public transportation systems provides unparalleled access to Atlanta's prominent universities, parks, restaurants, and attractions.



### Suite K200

Rentable Area - ±3,645 SF





POLLOCK Aerial View





# Let's get this leased.

Jeff Pollock, CCIM, SIOR jp@pollockcommercial.com O | (404) 662-2182 M | (404) 964-7060