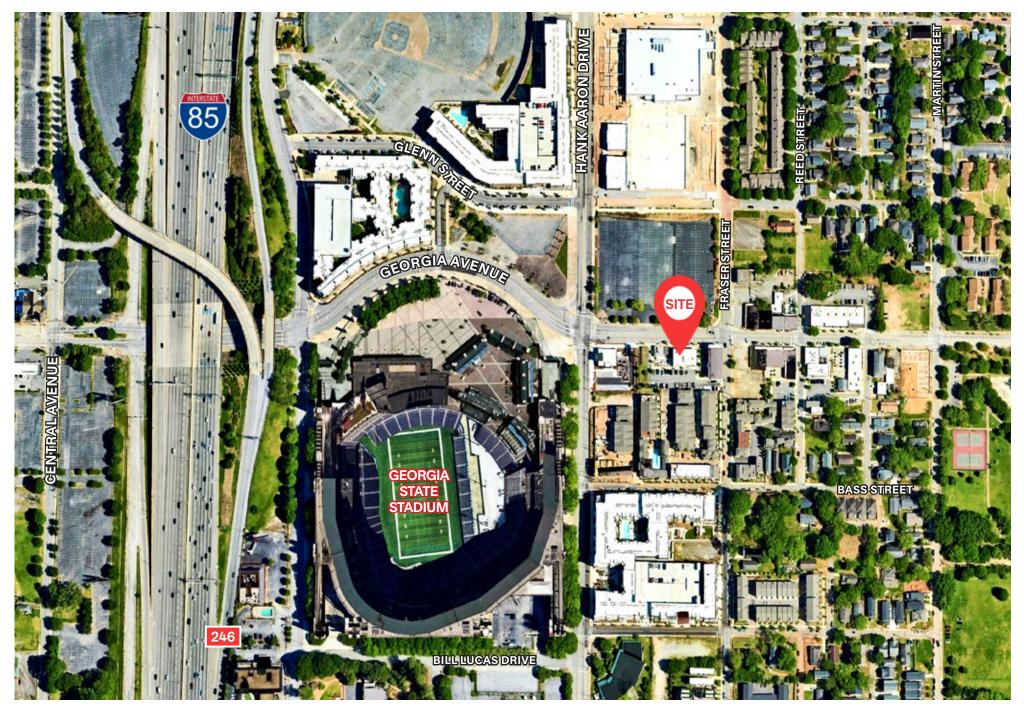

#### **SUMMERHILL**

Summerhill is located just south of Downtown and surrounded by the most vibrant and desirable neighborhoods in the metro area, including Grant Park, Cabbagetown, Inman Park, and Old Fourth Ward. The ideal proximity to Atlanta's network of highways, major roads, and walking distance to local and regional public transportation systems provides unparalleled access to Atlanta's prominent universities, parks, restaurants, and attractions.

### Suite K200

Rentable Area - ±3,645 SF

POLLOCK Aerial View