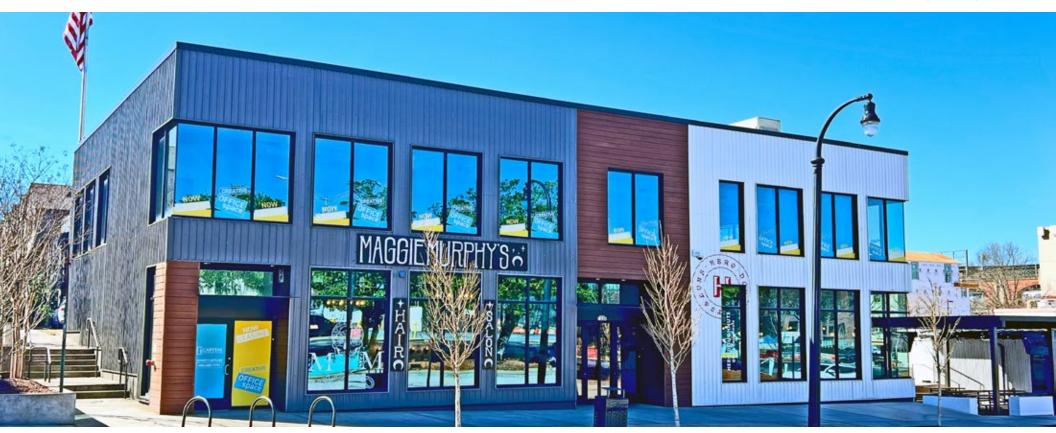

#### **SUMMERHILL**

Summerhill is located just south of Downtown and surrounded by the most vibrant and desirable neighborhoods in the metro area, including Grant Park, Cabbagetown, Inman Park, and Old Fourth Ward. The ideal proximity to Atlanta's network of highways, major roads, and walking distance to local and regional public transportation systems provides unparalleled access to Atlanta's prominent universities, parks, restaurants, and attractions.