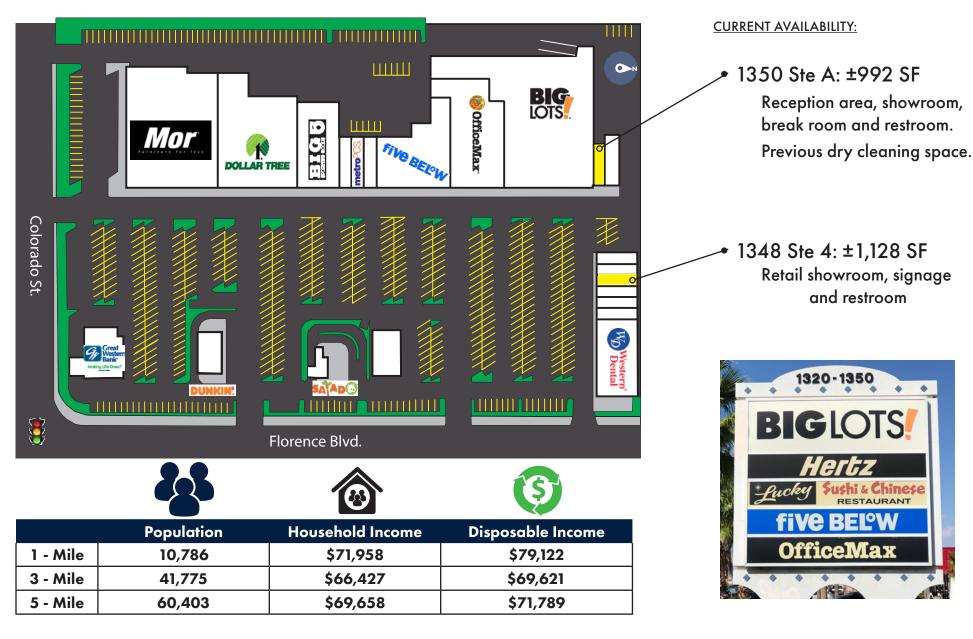

## 100,000 SF SHOPPING CENTER – RETAIL SUITES RANGING FROM ±992 SF - ±1,128 SF

#### **PROPERTY INFORMATION**

| 3.2542 IN      | B-2, City of Casa Grande |
|----------------|--------------------------|
| PARCELS        | 505-46-008; 009; 011     |
| PARKING SPACES | 66 Surface               |
| YEAR BUILT     | 1981 (Remodeled in 2003) |

### FEATURES

±100,000 SF Shopping Center in Casa Grande, AZ

Easy Access to Interstate 10

Current tenants include: Big Lots, Big 5 Sporting Goods, Dunkin' Donuts, Dollar Tree, Five Below, Jackson Hewitt, Metro PCS Wireless, Mor Furniture and more.