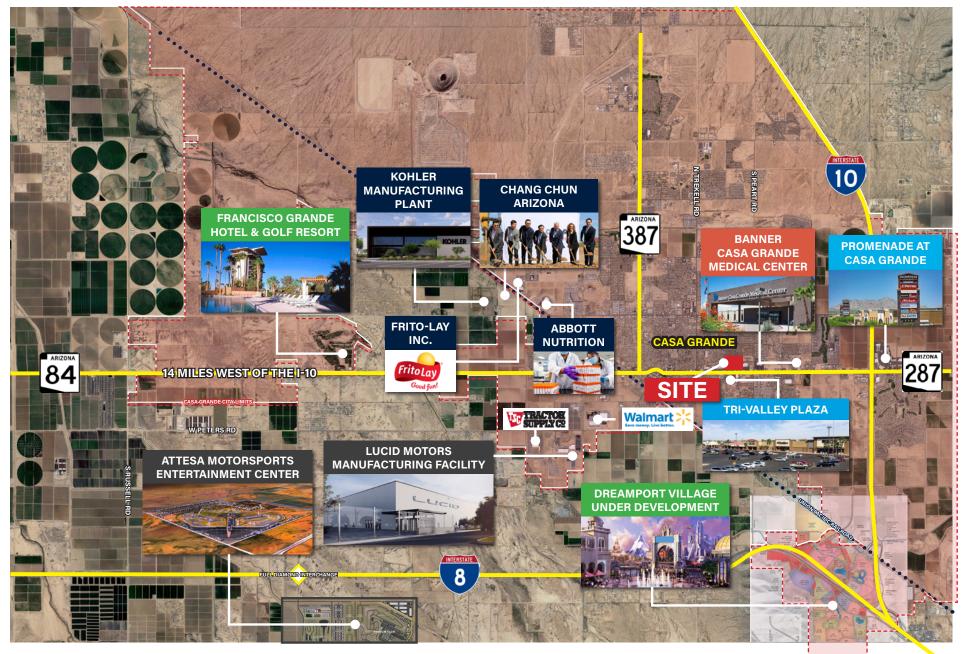

# Casa Grande Experiencing Population & Economic Growth Retail Suites Available For Lease With Easy Access to I-10