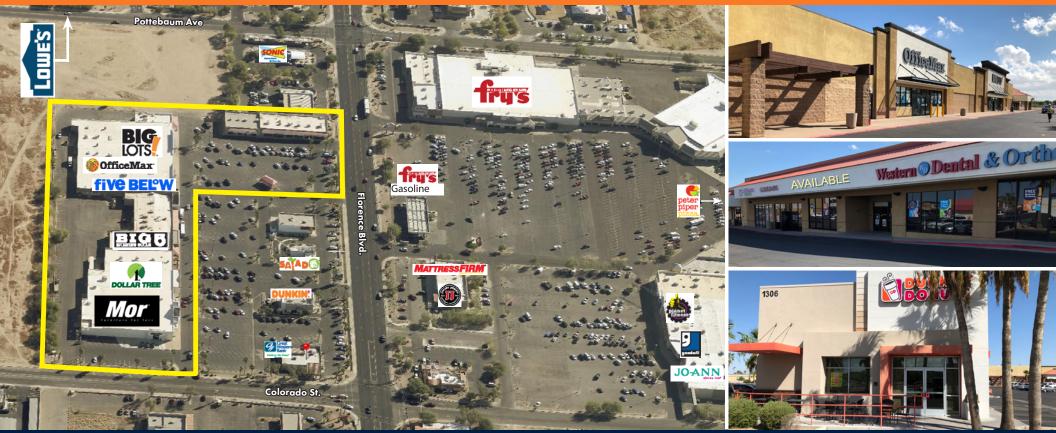

## NORTHEAST CORNER OF FLORENCE BLVD. & COLORADO ST.

RETAIL SUITES FOR LEASE

### FEATURES

±100,000 SF Shopping Center in Casa Grande, AZ

Easy Access to Interstate 10

Current tenants include: Big Lots, Big 5 Sporting Goods, Dunkin' Donuts, Dollar Tree, Five Below, Jackson Hewitt, Metro PCS Wireless, Mor Furniture and more.