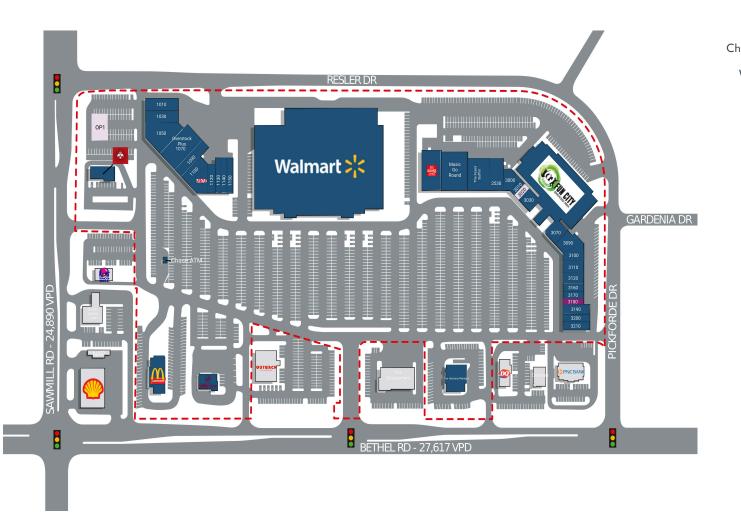

## CARRIAGE PLACE SHOPPING CENTER

2500-2750 Bethel Rd & 4810-4860 Sawmill Rd, Columbus, OH 43235

| SUITE<br>hase ATM                                                                                                                                                             | TENANT NAME Chase ATM                                                                                                                                                                                                                                                                                                                                                                                                                                                                                                                                                                         | SF                                                                                                                                                                                                                                                                                                                                                    |
|-------------------------------------------------------------------------------------------------------------------------------------------------------------------------------|-----------------------------------------------------------------------------------------------------------------------------------------------------------------------------------------------------------------------------------------------------------------------------------------------------------------------------------------------------------------------------------------------------------------------------------------------------------------------------------------------------------------------------------------------------------------------------------------------|-------------------------------------------------------------------------------------------------------------------------------------------------------------------------------------------------------------------------------------------------------------------------------------------------------------------------------------------------------|
| hase ATM OP1 WALM 320 400 410 490 640 1010 1030 1050 1070 1090 1110 11120 1130 1140 1150 2100 2110 2500 2530 3000 3010 3020 3030 3070 3090 3110 3120 3160 3170 3180 3190 3200 | Chase ATM OUTPARCEL AVAILABLE Walmart Fun City Adventure Park McDonald's Hiro Ramen & Tea Tim Hortons/Wendy's Jiffy Lube Jimmy John's Cilantro Bike Source Overstock Plus Red Cross Donor Center Take Flight Ohio Avis Rental Car Happy Feet Relaxing Crepe Stop Sally Beauty Supply Cricket Wireless Half Price Books Music Go Round The Feast Buffet Plato's Closet Tropical Trends Maly Nails Spa Sports Clips Great Indian Xpress Mjomii Desserts Haleb Cafe Thai Mango Bistro Curry N Grill BD International Market O'Manny's Pub WingStop Available Dr. Timothy Moore, DDS Rustic Roots | 146,677<br>35,540<br>4,500<br>3,230<br>5,210<br>2,770<br>2,000<br>4,000<br>7,474<br>7,913<br>4,010<br>2,400<br>3,474<br>1,600<br>2,000<br>2,000<br>2,000<br>2,000<br>2,000<br>2,753<br>1,179<br>1,000<br>2,753<br>1,179<br>1,000<br>2,000<br>1,750<br>3,375<br>2,160<br>2,400<br>2,100<br>1,500<br>1,200<br>1,200<br>1,200<br>1,200<br>2,400<br>2,400 |
| 3210                                                                                                                                                                          | Sun Tong Luck Chinese<br>Restaurant                                                                                                                                                                                                                                                                                                                                                                                                                                                                                                                                                           | 1,600                                                                                                                                                                                                                                                                                                                                                 |

 $\blacksquare$  AVAILABLE  $\square$  AVAILABLE SOON  $\blacksquare$  LEASED  $\square$  NAP (NOT A PART)