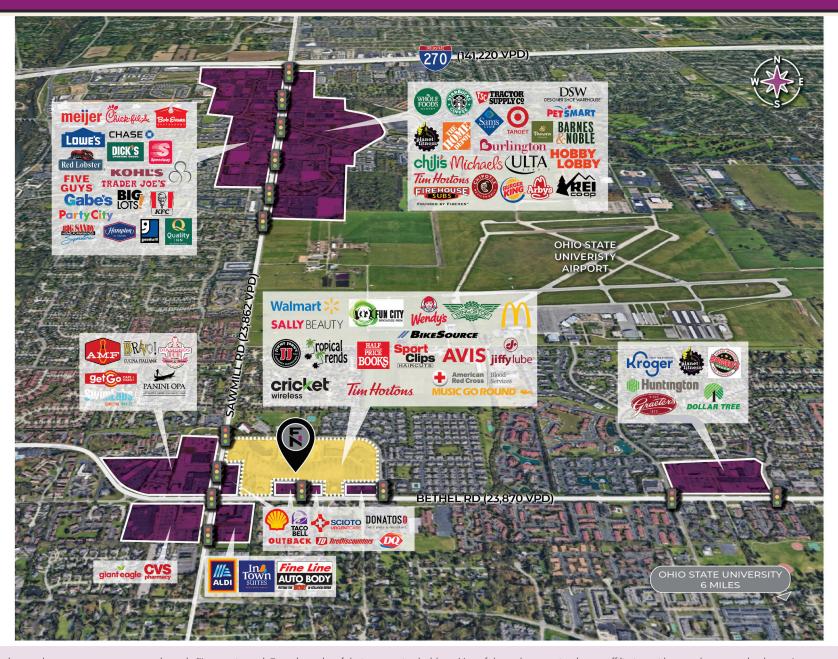

## **PROPERTY FEATURES**

- Carriage Place is a 296,620 SF shopping center anchored by a 146,677 SF Walmart.
- Carriage Place is located in a dominant, highly-visible community center at the northeast corner of Sawmill and Bethel Roads with frontage on both with a combined 53,000 VPD.
- The center is anchored by Walmart Supercenter and Fun City Adventure Park with a diverse mix of retailers such as Jimmy John's, Sally Beauty Supply and McDonald's to name a few.
- The center is situated in a dense and affluent trade area with over 265,000 residents and an average of \$141,413 in combined income in a 5 mile radius.