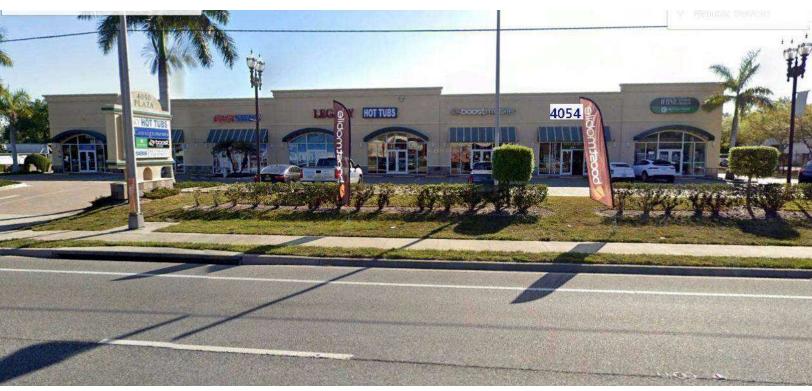

# **4050 PLAZA**

4054 N WASHINGTON BLVD SARASOTA, FLORIDA 34234

### **PROPERTY HIGHLIGHTS**

- Spacious 2,000 SF open floor plan for easy customization
- · Prime signage and high visibility location
- Immaculately maintained plaza for a professional image
- 10' x 12' overhead door in the rear
- · Convenient walk-in door access in the rear

### **PROPERTY OVERVIEW**

American Property Group of Sarasota, Inc. presents 4054 N Washington Blvd

The open floor plan of this 2,000 SF unit offers extensive flexibility, allowing you to configure the space to perfectly suit your business needs. With excellent signage and visibility, this property provides an ideal location to capture high traffic and enhance your brand presence. The plaza is meticulously maintained, offering a clean and professional environment for both customers and staff.