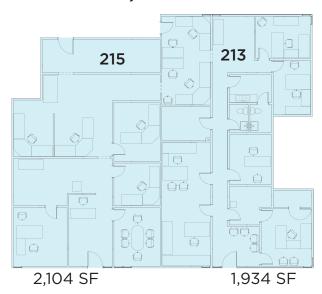

| 4721     |
| Now           | 3 Offices, Reception                                                   | 944 SF                     | 212     | 4721     |
| Now           | 6 Private Offices, Conference Room,<br>Reception, Break Area & Storage | 1,800 SF                   | 216     | 4721     |
| Now           |                                                                        | 1,100 SF                   | 10      | 4741     |
| Now           | Single Office                                                          | 300 SF                     | 119     | 4741     |
| Now           | Floor Plan Shown Below                                                 | 4,393 SF                   | 210     | 4751     |

## **4751 | SUITE 210** 4,393 SF



#### **4711 | SUITE 215/213** 4,038 SF



### OFFICE SPACE FOR LEASE

4701 Trousdale Drive | Suites from 758 SF up to 4,393 SF Available

Information contained herein has been obtained from the owner of the property or from other sources we deem reliable. All information should be verified prior to purchase or lease.

# (O) 615-922-2212 (C) 270-202-8655



Brittany Price info@ecgleasing.com | ecgleasing.com 615.490.6700 1030 16th Avenue South Suite 500, Nashville, TN 37212