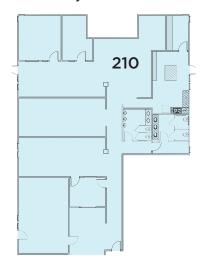

| 758 SF                     | 118     | 4721     |
| Now           | 3 Offices, Reception                                                   | 944 SF                     | 212     | 4721     |
| Now           | 6 Private Offices, Conference Room,<br>Reception, Break Area & Storage | 1,800 SF                   | 216     | 4721     |
| Now           |                                                                        | 1,100 SF                   | 10      | 4741     |
| Now           | Single Office                                                          | 300 SF                     | 119     | 4741     |
| Now           | Floor Plan Shown Below                                                 | 4,393 SF                   | 210     | 4751     |

## **4751 | SUITE 210** 4,393 SF



#### **4711 | SUITE 215/213** 4,038 SF



### OFFICE SPACE FOR LEASE

4701 Trousdale Drive | Suites from 758 SF up to 4,393 SF Available

Information contained herein has been obtained from the owner of the property or from other sources we deem reliable. All information should be verified prior to purchase or lease.

# (O) 615-922-2212 (C) 270-202-8655



Brittany Price info@ecgleasing.com | ecgleasing.com 615.490.6700 1030 16th Avenue South Suite 500, Nashville, TN 37212