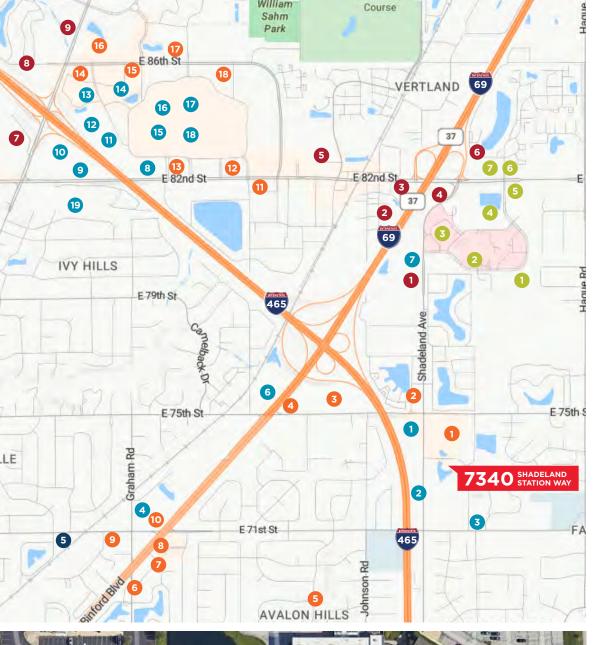

# **AMENITY MAP**

### **RESTAURANTS**

- 1. Chow Express
- Jet's Pizza
- 3. Noble Roman's, Inc
- 4. Hunt Brothers Pizza
- 5. Sourdough Heaven
- 6. La Hacienda Mexican Restaurant
- 7. George's Neighborhood Grill
- 8. Jimmy Johns
- 9. Long Thanh Restaurant
- 10. Happy Dragon
- 11. City Barbeque
- 12. Olive Garden Italian Restaurant
- 13. LongHorn Steakhouse
- 14. MCL. Restaurant & **Bakery Castleton**
- 15. Outback Steakhouse
- 16. Ale Emporium
- 17. Sappro
- 18. Buca di Beppo Italian Restaurant

### **HOTELS**

- 1. Extended Stay America-Indian
- Candiewood Suites
- Hampton Inn
- Drury Inn & Suites
- Days Inn by Wyndham
- 6. Super 8 by Wyndham
- 7. Quality Inn Castleton
- 8. Comfy Castleton Suite
- 9. Courtyard by Marriot

### **HOSPITALS & CLINICS**

- 1. Community Rehabilitation Hospital
- Community Hospital North
- 3. Community Heart and Vascular
- 4. Community Fairbanks Recovery Center
- Community Imaging Center North
- Dr. Aziz
- 7. CVS Pharmacy

### **BUSINESS ESTABLISHMENTS**

- Caplingers' Fresh Catch
- The Single Coach
- 3. Envy Browz
- Kroger
- Naturally U Hair Salon
- Cryotherapy Indy
- Lowe's Home Improvement
- 8. Best Buy
- 9. Shoe Central
- 10. Value City Furniture
- 11. Floor & Decor
- 12. Boot Barn
- 13. Rockler Woodworking
- 14. Harbor Freight Tools
- 15. JCPenney
- 16. Von Maur
- 17. Sunglass Hut at Macy's
- 18. Castleton Square
- 19. Trader's Joe