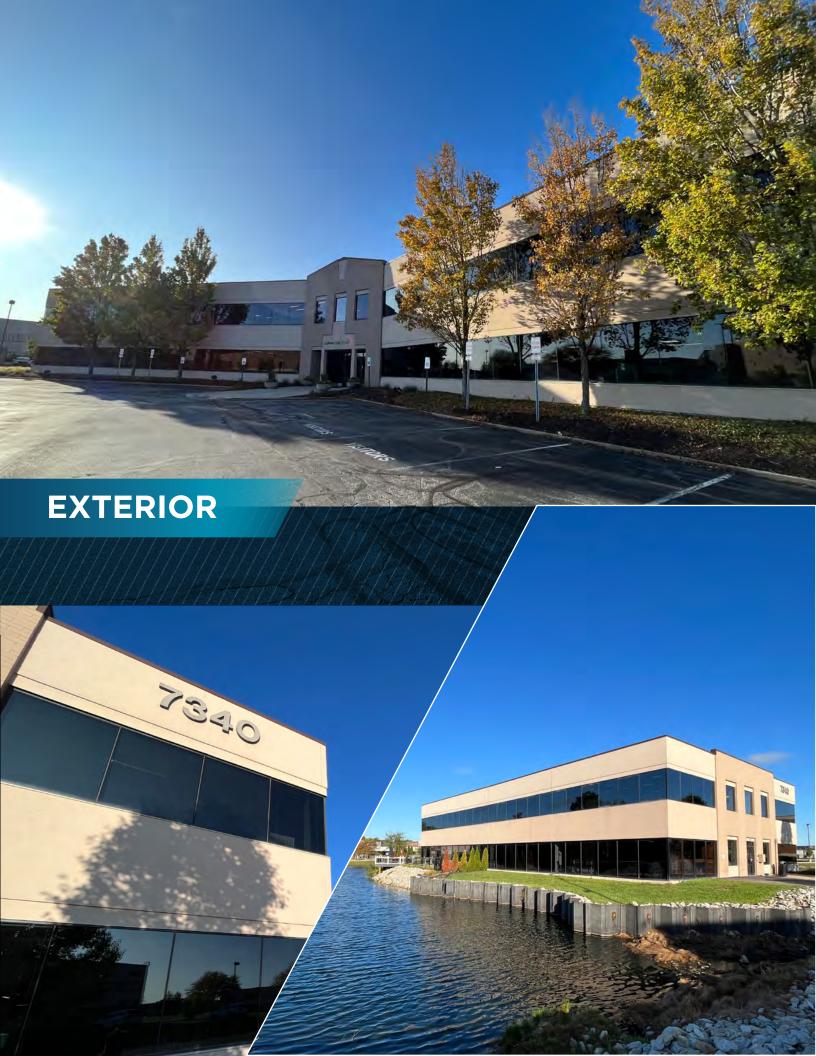

# SHADELAND STATION WAY Indianapolis, IN 46256

# **BUILDING SPECS**

- 4,000 SF 15,000 First Floor Space
- Building Signage Available
- 2.420 Acres
- Built in 1989
- 145 Auto Parking (4.20/1,000 SF Parking Ratio)
- Furniture Available
- Zoned C-1
- Located East of Binford Boulevard at Shadeland Avenue and 75th Street
- Easily accessible from I-465
- Just 1 mile South of Community Hospital North
- 10 minutes from the Castleton Amenities
- REDUCED LEASE RATE: \$19.50/SF Full Service