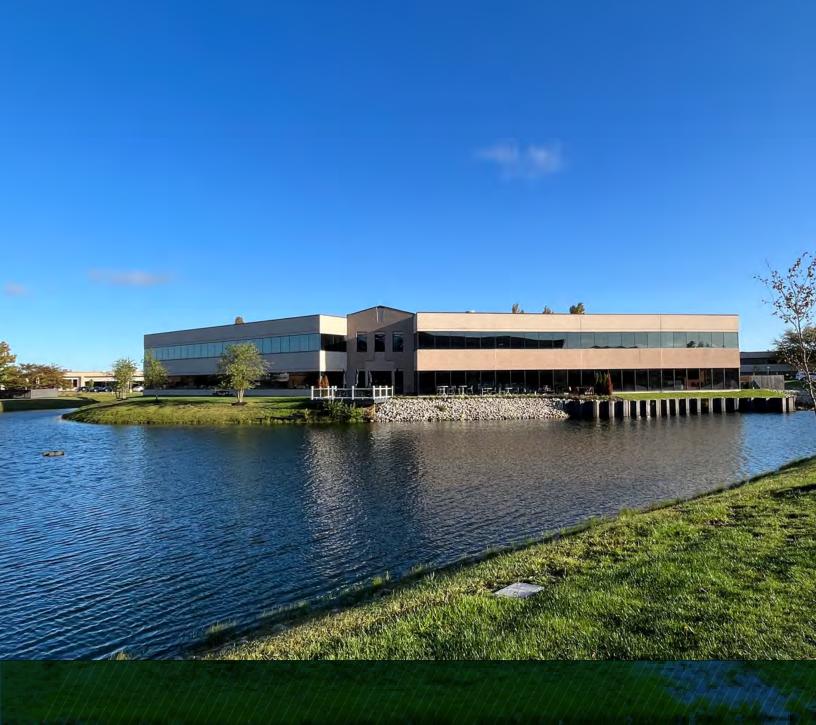

# SHADELAND STATION WAY Indianapolis, IN 46256

# **BUILDING SPECS**

- 4,000 SF 15,000 First Floor Space
- Building Signage Available
- 2.420 Acres
- Built in 1989
- 145 Auto Parking (4.20/1,000 SF Parking Ratio)
- Furniture Available
- Zoned C-1
- Located East of Binford Boulevard at Shadeland Avenue and 75th Street
- Easily accessible from I-465
- Just 1 mile South of Community Hospital North
- 10 minutes from the Castleton Amenities
- REDUCED LEASE RATE: \$19.50/SF Full Service