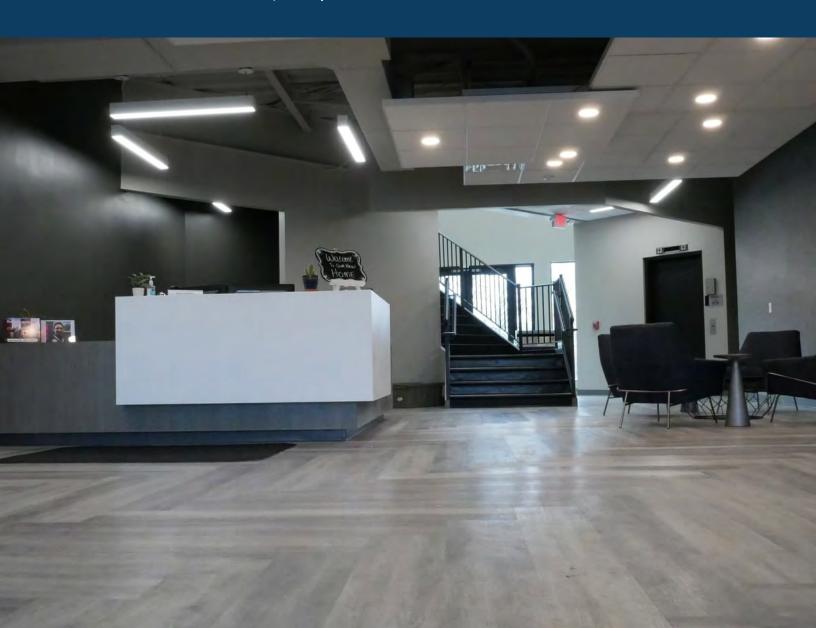

# SHADELAND STATION WAY Indianapolis, IN 46256

# **BUILDING SPECS**

- 4,000 SF 15,000 First Floor Space
- Building Signage Available
- 2.420 Acres
- Built in 1989
- 145 Auto Parking (4.20/1,000 SF Parking Ratio)
- Furniture Available
- Zoned C-1
- Located East of Binford Boulevard at Shadeland Avenue and 75th Street
- Easily accessible from I-465
- Just 1 mile South of Community Hospital North
- 10 minutes from the Castleton Amenities
- REDUCED LEASE RATE: \$19.50/SF Full Service







# **AMENITY MAP**

### **RESTAURANTS**

- 1. Chow Express
- Jet's Pizza
- 3. Noble Roman's, Inc
- 4. Hunt Brothers Pizza
- 5. Sourdough Heaven
- 6. La Hacienda Mexican Restaurant
- 7. George's Neighborhood Grill
- 8. Jimmy Johns
- 9. Long Thanh Restaurant
- 10. Happy Dragon
- 11. City Barbeque
- 12. Olive Garden Italian Restaurant
- 13. LongHorn Steakhouse
- 14. MCL. Restaurant & **Bakery Castleton**
- 15. Outback Steakhouse
- 16. Ale Emporium
- 17. Sappro
- 18. Buca di Beppo Italian Restaurant

### **HOTELS**

- 1. Extended Stay America-Indian
- Candiewood Suites
- Hampton Inn
- Drury Inn & Suites
- Days Inn by Wyndham
- 6. Super 8 by Wyndham
- 7. Quality Inn Castleton
- 8. Comfy Castleton Suite
- 9. Courtyard by Marriot

### **HOSPITALS & CLINICS**

- 1. Community Rehabilitation Ho