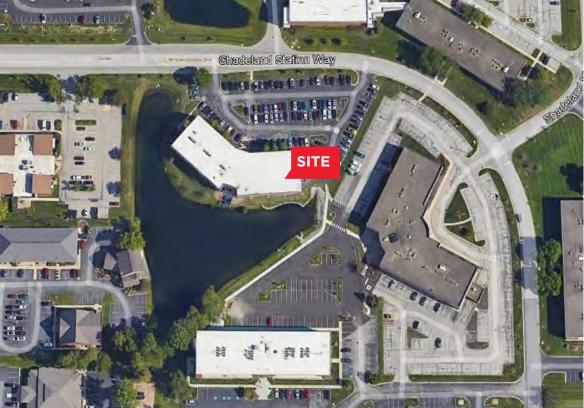

# SHADELAND STATION WAY Indianapolis, IN 46256

# **BUILDING SPECS**

- 4,000 SF 15,000 First Floor Space
- Building Signage Available
- 2.420 Acres
- Built in 1989
- 145 Auto Parking (4.20/1,000 SF Parking Ratio)
- Furniture Available
- Zoned C-1
- Located East of Binford Boulevard at Shadeland Avenue and 75th Street
- Easily accessible from I-465
- Just 1 mile South of Community Hospital North
- 10 minutes from the Castleton Amenities
- REDUCED LEASE RATE: \$19.50/SF Full Service