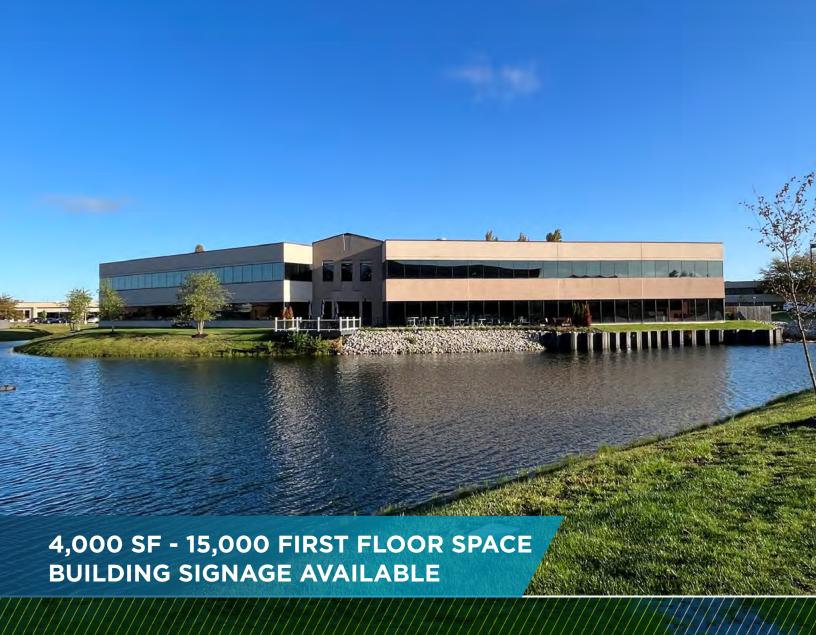

# SHADELAND STATION WAY Indianapolis, IN 46256

# **BUILDING SPECS**

- 4,000 SF 15,000 First Floor Space
- Building Signage Available
- 2.420 Acres
- Built in 1989
- 145 Auto Parking (4.20/1,000 SF Parking Ratio)
- Furniture Available
- Zoned C-1
- Located East of Binford Boulevard at Shadeland Avenue and 75th Street
- Easily accessible from I-465
- Just 1 mile South of Community Hospital North
- 10 minutes from the Castleton Amenities
- REDUCED LEASE RATE: \$19.50/SF Full Service