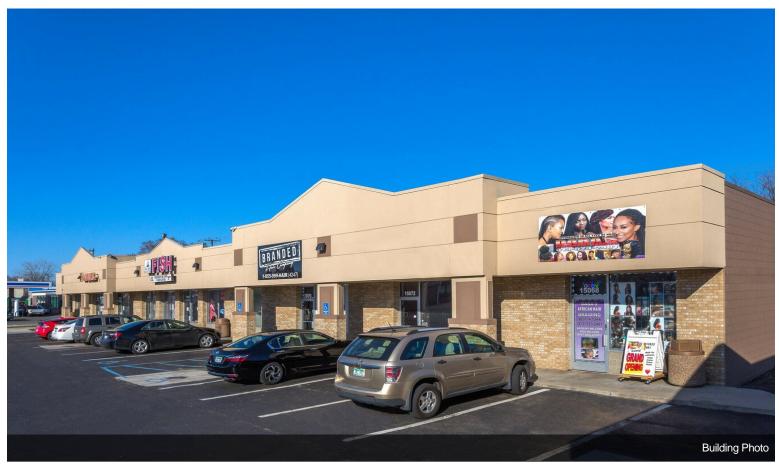

84 SF Rental Rate \$20.36 /SF/YR Date Available Now 5 Service Type Modified Gross Space Type Relet Space Use Retail Lease Term Negotiable

#### 1st Floor Ste 15100

6

| Space Available | 1,264 SF        |
|-----------------|-----------------|
| Rental Rate     | \$15.19 /SF/YR  |
| Date Available  | Now             |
| Service Type    | Modified Gross  |
| Built Out As    | Standard Retail |
| Space Type      | Relet           |
| Space Use       | Retail          |
| Lease Term      | Negotiable      |
|                 |                 |

End cap space in busy shopping plaza on a main street.



### 15050-15100 Gratiot Ave, Detroit, MI 48205

Extremely busy neighborhood retail plaza on Detroit's east side.

Heavy traffic count on this busy commercial avenue.

## **Property Photos**





## **Property Photos**