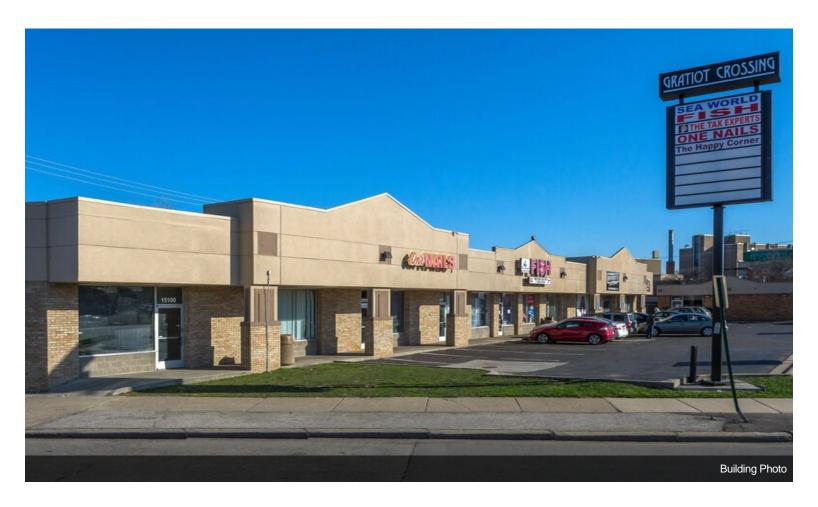

884 SF Rental Rate \$20.36 /SF/YR Date Available Now 5 Service Type Modified Gross Space Type Relet Space Use Retail Lease Term Negotiable

#### 1st Floor Ste 15100

6

| Space Available | 1,264 SF        |
|-----------------|-----------------|
| Rental Rate     | \$15.19 /SF/YR  |
| Date Available  | Now             |
| Service Type    | Modified Gross  |
| Built Out As    | Standard Retail |
| Space Type      | Relet           |
| Space Use       | Retail          |
| Lease Term      | Negotiable      |
|                 |                 |

End cap space in busy shopping plaza on a main street.



### 15050-15100 Gratiot Ave, Detroit, MI 48205

Extremely busy neighborhood retail plaza on Detroit's east side.

Heavy traffic count on this busy commercial avenue.

## **Property Photos**





## **Property Photos**