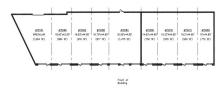

|                     | 1st Floor Ste 1057  | 72               |                                                            |
|---------------------|---------------------|------------------|------------------------------------------------------------|
|                     | Space Available     | 929 SF           | In line space in busy shopping plaza on a main street.     |
|                     | Rental Rate         | \$20.67 /SF/YR   |                                                            |
|                     | Date Available      | Now              |                                                            |
| 1                   | Service Type        | Modified Gross   |                                                            |
|                     | Built Out As        | Standard Retail  |                                                            |
|                     | Space Type          | Relet            |                                                            |
|                     | Space Use           | Retail           |                                                            |
|                     | Lease Term          | Negotiable       |                                                            |
|                     | 1st Floor Ste 1505  | 50               |                                                            |
|                     |                     |                  |                                                            |
|                     | Space Available     | 3,575 SF         | Free-standing building in a busy shopping plaza with extra |
|                     | Rental Rate         | \$18.46 /SF/YR   | parking                                                    |
| 2                   | Date Available      | Now              |                                                            |
|                     | Service Type        | Modified Gross   |                                                            |
|                     | Space Type          | Relet            |                                                            |
|                     | Space Use           | Flex             |                                                            |
|                     | Lease Term          | Negotiable       |                                                            |
| 1st Floor Ste 15068 |                     |                  |                                                            |
|                     | 13(1100) 3(6 130)   | ,                |                                                            |
|                     | Space Available     | 772 SF           | In line space in busy shopping plaza on a main street.     |
|                     | Rental Rate         | \$23.32 /SF/YR   |                                                            |
|                     | Date Available      | Now              |                                                            |
| 3                   | Service Type        | Modified Gross   |                                                            |
|                     | Built Out As        | Standard Retail  |                                                            |
|                     | Space Type          | Relet            |                                                            |
|                     | Space Use           | Retail           |                                                            |
|                     | Lease Term          | Negotiable       |                                                            |
|                     | 1st Floor Ste 15080 |                  |                                                            |
|                     | Space Available     | 750 SF           | In line space in busy shopping plaza on a main street.     |
| 4                   | Rental Rate         | \$20.00 /SF/YR   |                                                            |
|                     | Date Available      | Now              |                                                            |
|                     | Service Type        | Modified Gross   |                                                            |
|                     | Built Out As        | Standard Retail  |                                                            |
|                     | Dulit Out As        | Otaridara Motari |                                                            |
|                     | Space Type          | Relet            |                                                            |

Space Use

Lease Term

Retail

Negotiable

#### 1st Floor Ste 15096 Space Available 884 SF Rental Rate \$20.36 /SF/YR Date Available Now 5 Service Type Modified Gross Space Type Relet Space Use Retail Lease Term Negotiable

#### 1st Floor Ste 15100

6

| Space Available | 1,264 SF        |
|-----------------|-----------------|
| Rental Rate     | \$15.19 /SF/YR  |
| Date Available  | Now             |
| Service Type    | Modified Gross  |
| Built Out As    | Standard Retail |
| Space Type      | Relet           |
| Space Use       | Retail          |
| Lease Term      | Negotiable      |
|                 |                 |

End cap space in busy shopping plaza on a main street.