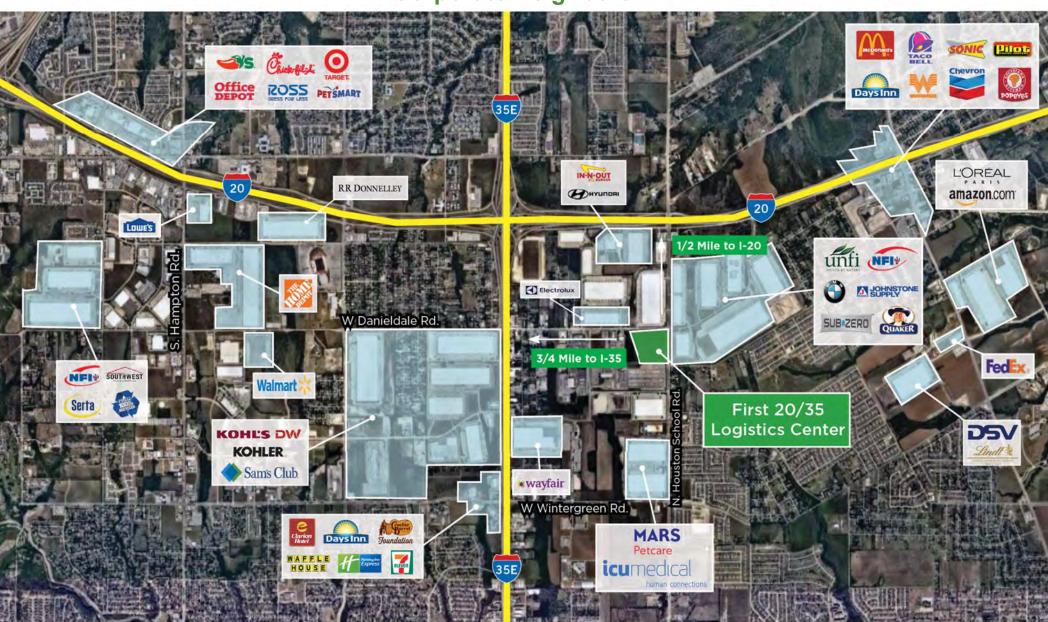

### FIRST I-20/35 DISTRIBUTION CENTER

2810 DANIELDALE ROAD, LANCASTER, TX 75134





#### **PROPERTY SPECIFICATIONS**

Available Space: 421,200 SF
Office: Build to Suit
Land Area: 26.27 acres
Ceiling Height: 36' Clear
Sprinkler System: ESFR
Loading: 88 Dock Doors
2 Drive-In Ramps

Trailer Parking: 105 Spaces

Car Parking: 195 Spaces

#### **PROPERTY HIGHLIGHTS**

- Up to 421,200 SF available for build-to-suit
- Flexibility to customize the ideal space for any business
- · Located just south of I-20 and east of I-35E
- Quick and efficient access to Interstate and local freeway networks



# FIRST I-20/35 DISTRIBUTION CENTER

421,200 SF | FOR LEASE

## **Corporate Neighbors**



## FIRST I-20/35 DISTRIBUTION CENTER

421,200 SF | FOR LEASE



#### **BROKER CONTACT**

#### **Nathan Orbin**

Managing Director 214.438.1649 nathan.orbin@jll.com

#### **Kurt Griffin**

Managing Director 214.438.6372 kurt.griffin@jll.com

#### OWNER CONTACT

#### Robert Allen

Senior Regional Director 972.419.5715 rallen@firstindustrial.com





5310 Harvest Hill Road, Suite 270

Dallas, TX 75230

972.386.4700

All information furnished regarding the property for sale, rental or financing is obtained from sources deemed reliable. No representation is made to the accuracy thereof and is submitted subject to errors, omissions, change of price rental or other conditions, prior sale, lease, or financing, or withdrawal without notice. First industrial Realty Trust, Inc. represents the Selle