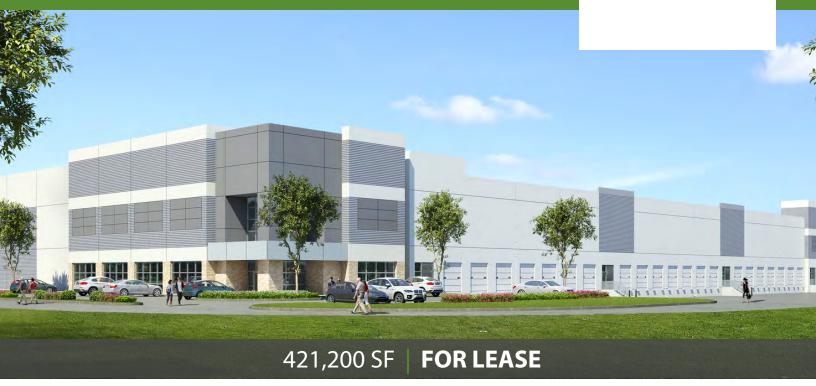

### FIRST I-20/35 DISTRIBUTION CENTER

2810 DANIELDALE ROAD, LANCASTER, TX 75134

# FIRST I-20/35 DISTRIBUTION CENTER

421,200 SF | FOR LEASE

## FIRST I-20/35 DISTRIBUTION CENTER

421,200 SF | FOR LEASE