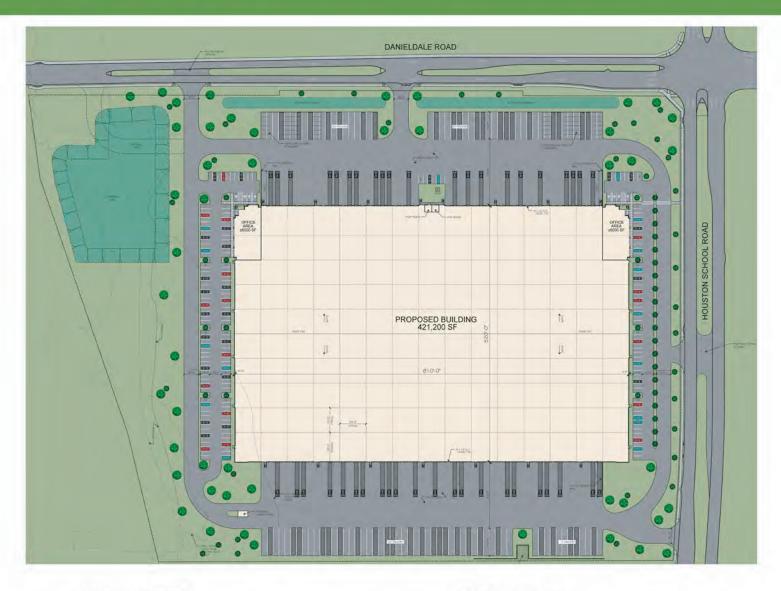

#### **PROPERTY SPECIFICATIONS**

Available Space: 421,200 SF
Office: Build to Suit
Land Area: 26.27 acres
Ceiling Height: 36' Clear
Sprinkler System: ESFR
Loading: 88 Dock Doors
2 Drive-In Ramps

Trailer Parking: 105 Spaces

Car Parking: 195 Spaces

#### **PROPERTY HIGHLIGHTS**

- Up to 421,200 SF available for build-to-suit
- Flexibility to customize the ideal space for any business
- · Located just south of I-20 and east of I-35E
- Quick and efficient access to Interstate and local freeway networks