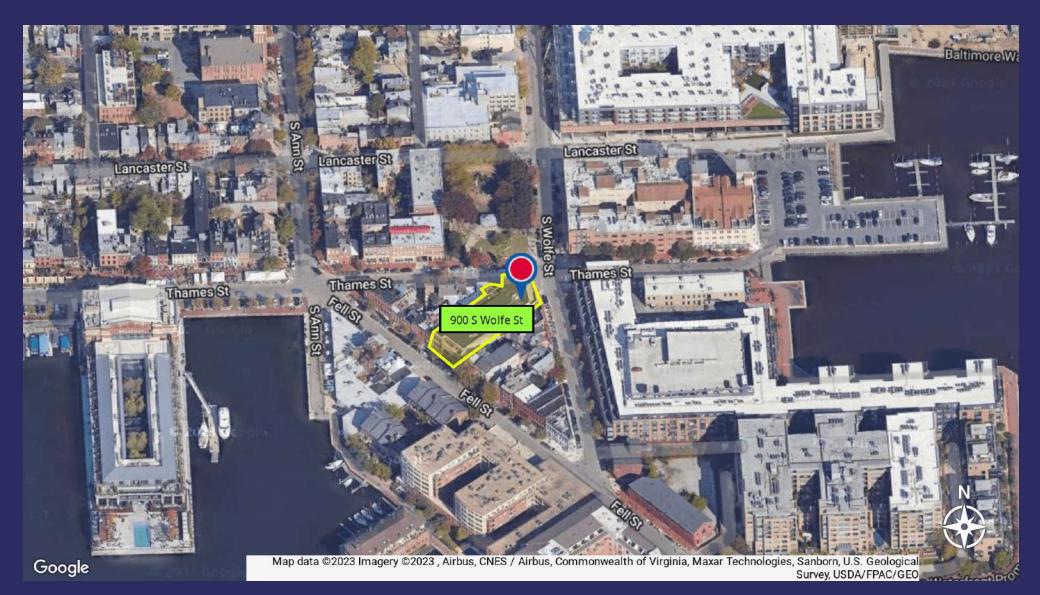

# Aerial Map

Gary S. Olschansky

 ↓
 O: 443.921.9348 | C: 443.465.6594

 ☑
 golschansky@troutdaniel.com

 ⊕
 www.troutdaniel.com

30 E. Padonia Road, Suite 504 Timonium, MD 21093 Visit Us troutdaniel.com Call Us 410.435.4004

### 900 S Wolfe St.

Baltimore, MD