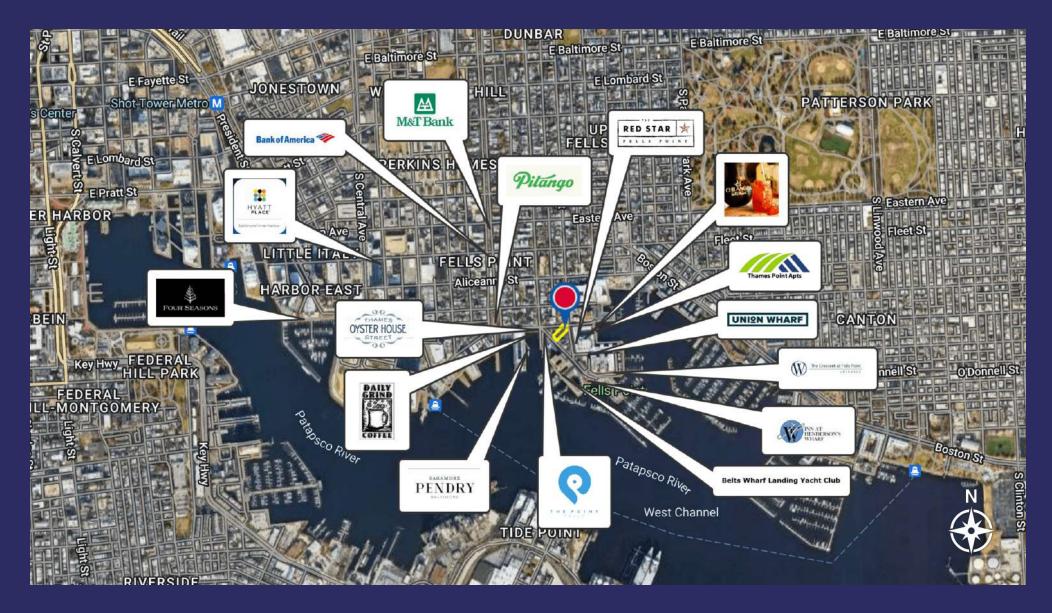

Associate C 0: 202.744.6910 Incdermott@troutdaniel.com www.troutdaniel.com 30 E. Padonia Road, Suite 504 Timonium, MD 21093 Visit Us troutdaniel.com Call Us 410.435.4004



900 S Wolfe St. Baltimore, MD

# **Interior Photos**





# Gary S. Olschansky

 ↓
 O: 443.921.9348 | C: 443.465.6594

 ☑
 golschansky@troutdaniel.com

 ⊕
 www.troutdaniel.com



Leo McDermott Senior Associate C 0: 202.744.6910 Incdermott@troutdaniel.com www.troutdaniel.com 30 E. Padonia Road, Suite 504 Timonium, MD 21093 Visit Us troutdaniel.com Call Us 410.435.4004



# Aerial Map





Gary S. Olschansky

 ↓
 O: 443.921.9348 | C: 443.465.6594

 ☑
 golschansky@troutdaniel.com

 ⊕
 www.troutdaniel.com



30 E. Padonia Road, Suite 504 Timonium, MD 21093 Visit Us troutdaniel.com Call Us 410.435.4004



# **Retail Map**





### **Gary S. Olschansky** Investment Sales

O: 443.921.9348 | C: 443.465.6594 golschansky@troutdaniel.com www.troutdaniel.com



Imcdermott@troutdaniel.com Æ www.troutdaniel.com

30 E. Padonia Road, Suite 504 Timonium, MD 21093 Visit Us troutdaniel.com Call Us 410.435.4004



### 900 S Wolfe St.

Baltimore, MD

# **Demographics Map & Report**

| POPULATION                         | 1 MILE    | 5 MILES   | 10 MILES  |
|------------------------------------|-----------|-----------|-----------|
| Total Population                   | 32,496    | 487,622   | 1,208,976 |
| Average Age                        | 38.2      | 38.2      | 39.3      |
| Average Age (Male)                 | 37.7      | 369       | 37.8      |
| Average Age (Female)               | 38.6      | 39.4      | 40.6      |