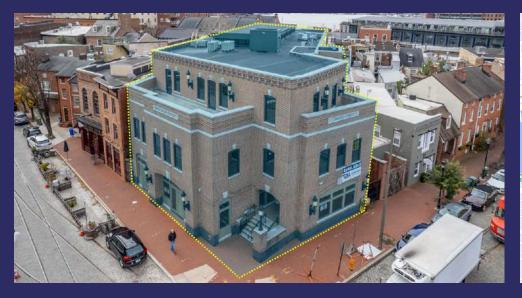

# **Property Summary**

PATTERSON PARK

òd

P

O'Donnell St

Map data ©2023 Google

CANTON

### HISTORY

A beautifully appointed 3-story commercial building situated on a corner lot in the trendy Fells Point neighborhood. The asset was intricately constructed in 2003 and pays homage to the historical architecture that defines the Fells Point neighborhood.

### **OFFERING SUMMARY**

| Sale Price:    | Call to discuss       |
|----------------|-----------------------|
| Building Size: | 32,500 SF             |
| Lot Size:      | 0.27 Acres            |
| Year Built:    | 2003                  |
| Zoning:        | C-1                   |
| Market:        | Baltimore/Fells Point |