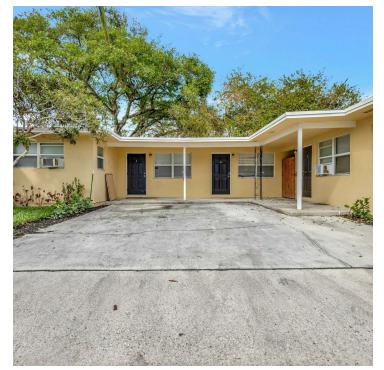

#### **PROPERTY OVERVIEW**

Introducing an exceptional investment opportunity in the heart of Lake Worth Beach, FL. This impressive property features a 2,471 square foot building that consists of 4 fully occupied units, making it an attractive choice for investors seeking a consistent income stream. Built in 1957 and zoned for single-family residential use, this well-maintained property offers a prime location within the thriving Lake Worth Beach area. With 100% occupancy, savvy investors will appreciate the stability and potential for long-term growth. Don't miss the chance to acquire a strong asset in a sought-after location with this remarkable property.

#### **PROPERTY HIGHLIGHTS**

- 2,471 SF Under Air Building
- 4 fully occupied units
- Built in 1957
- Zoned for single-family residential use Under 5 Units
- Prime Rental Community in Lake Worth Beach
- Potential for a 5th Unit