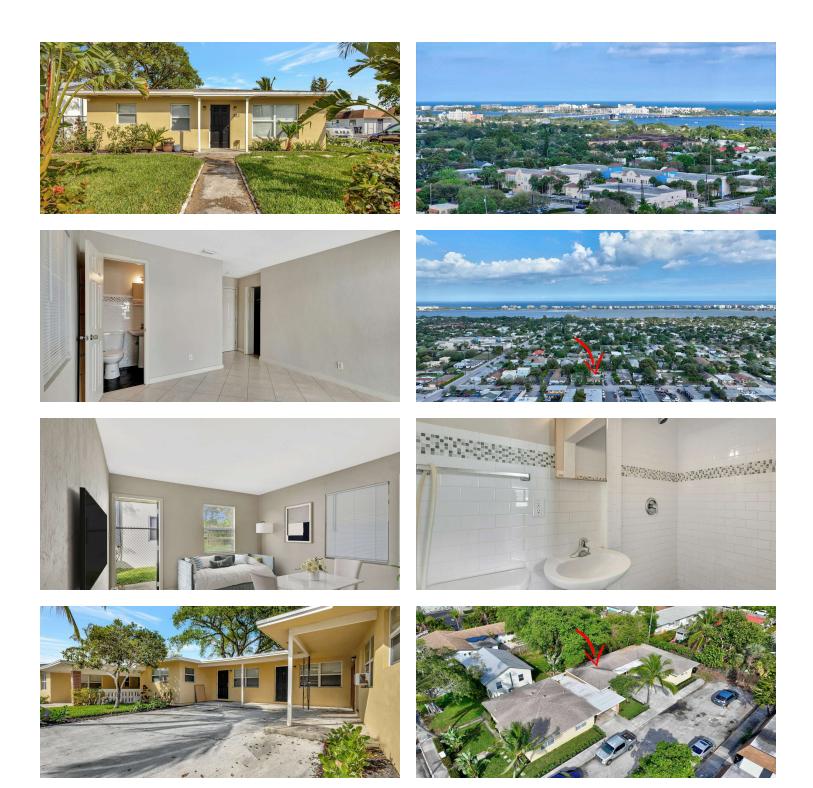

#### **PROPERTY OVERVIEW**

Introducing an exceptional investment opportunity in the heart of Lake Worth Beach, FL. This impressive property features a 2,471 square foot building that consists of 4 fully occupied units, making it an attractive choice for investors seeking a consistent income stream. Built in 1957 and zoned for single-family residential use, this well-maintained property offers a prime location within the thriving Lake Worth Beach area. With 100% occupancy, savvy investors will appreciate the stability and potential for long-term growth. Don't miss the chance to acquire a strong asset in a sought-after location with this remarkable property.

#### **PROPERTY HIGHLIGHTS**

- 2,471 SF Under Air Building
- 4 fully occupied units
- Built in 1957
- Zoned for single-family residential use Under 5 Units
- Prime Rental Community in Lake Worth Beach
- Potential for a 5th Unit