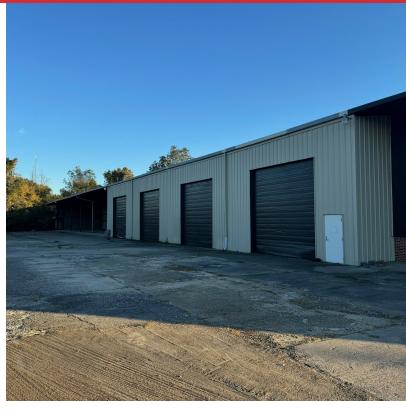

## PROPERTY FEATURES

- JUST RENOVATED: 6,120 SF building
- 1,200 SF office space
- 4,920 SF warehouse space
- Additional 6,930 SF semi-enclosed warehouse
- Five total drive-in doors; Four 12' x 18' doors
- · 20' ceiling height
- +/-3.55 acre fenced yard with ability to add additional +/-1.64 acres
- · Excellent location in the center of downtown Jasper
- Less than 1.5 miles to I-22
- Building dimensions: 40' x 365'