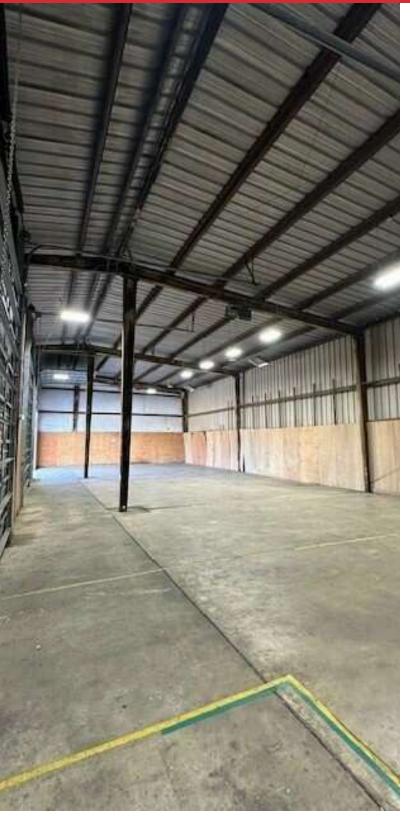

## PROPERTY FEATURES

- JUST RENOVATED: 6,120 SF building
- 1,200 SF office space
- 4,920 SF warehouse space
- Additional 6,930 SF semi-enclosed warehouse
- Five total drive-in doors; Four 12' x 18' doors
- · 20' ceiling height
- +/-3.55 acre fenced yard with ability to add additional +/-1.64 acres
- · Excellent location in the center of downtown Jasper
- Less than 1.5 miles to I-22
- Building dimensions: 40' x 365'