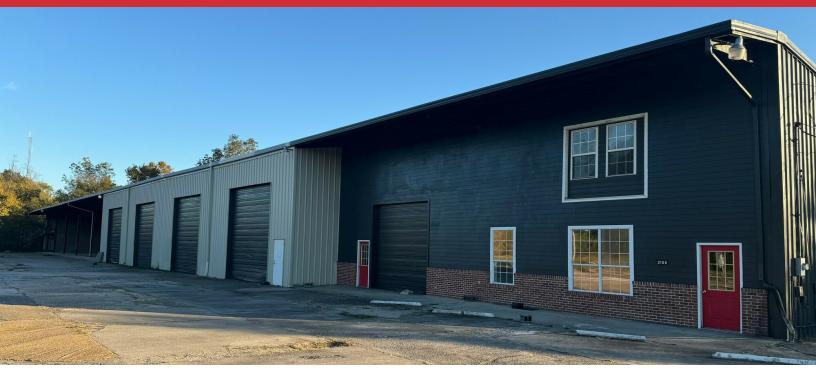

## PROPERTY FEATURES

- JUST RENOVATED: 6,120 SF building
- 1,200 SF office space
- 4,920 SF warehouse space
- Additional 6,930 SF semi-enclosed warehouse
- Five total drive-in doors; Four 12' x 18' doors
- · 20' ceiling height
- +/-3.55 acre fenced yard with ability to add additional +/-1.64 acres
- · Excellent location in the center of downtown Jasper
- Less than 1.5 miles to I-22
- Building dimensions: 40' x 365'