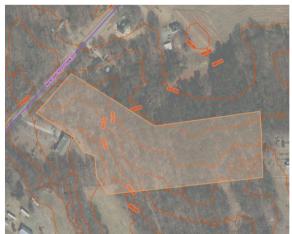

## NEW WALKERTOWN RD. WINSTON-SALEM, NC 27012 \$344,500 / 6.89 ACRES

Mike Gatton, Broker (704) 902-3636 mike@baldwinco.com

Kevin Williams, Vice President (770) 822-6586 kwilliams@baldwinco.com

## NEW WALKERTOWN RD. WINSTON-SALEM, NC 27012 \$344,500 / 6.89 ACRES

## DEVELOPMENT OPPORTUNITY WITH WATER / SEWER

With the housing shortage and economic development growth in North Carolina, this area in the fast-growing Piedmont-Triad is ideal for residential development. The newly opened section of the Winston-Salem Northern Beltway (I74) sits just one mile away. Residential development is underway in this fast growing and newly connected section of town.

## **HIGHLIGHTS**

Total Acres 6.89 Acres

Water / Sewer ON SITE

Distance to I74 < 1 Mile

Mike Gatton, Broker (704) 902-3636 mike@baldwinco.com

Kevin Williams, Vice President (770) 822-6586 kwilliams@baldwinco.com