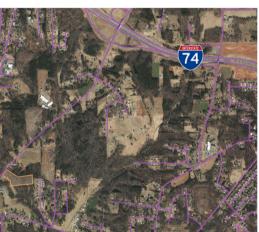

## NEW WALKERTOWN RD. WINSTON-SALEM, NC 27012 \$344,500 / 6.89 ACRES

Mike Gatton, Broker (704) 902-3636 mike@baldwinco.com

Kevin Williams, Vice President (770) 822-6586 kwilliams@baldwinco.com

## DEVELOPMENT OPPORTUNITY WITH WATER / SEWER

With the housing shortage and economic development growth in North Carolina, this area in the fast-growing Piedmont-Triad is ideal for residential development. The newly opened section of the Winston-Salem Northern Beltway (I74) sits just one mile away. Residential development is underway in this fast growing and newly connected section of town.

## **HIGHLIGHTS**

Total Acres 6.89 Acres

Water / Sewer ON SITE

Distance to I74 < 1 Mile

Mike Gatton, Broker (704) 902-3636 mike@baldwinco.com

Kevin Williams, Vice President (770) 822-6586 kwilliams@baldwinco.com