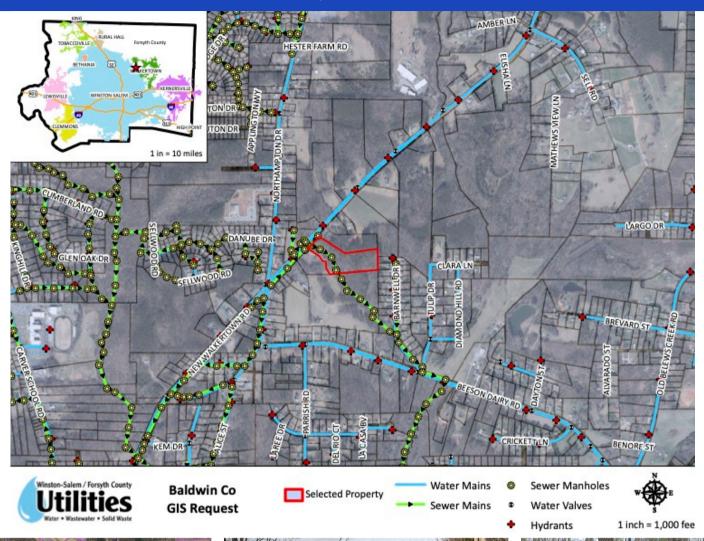

## DEVELOPMENT OPPORTUNITY WITH WATER / SEWER

With the housing shortage and economic development growth in North Carolina, this area in the fast-growing Piedmont-Triad is ideal for residential development. The newly opened section of the Winston-Salem Northern Beltway (I74) sits just one mile away. Residential development is underway in this fast growing and newly connected section of town.

Water and Sewer runs through the property!

Please contact before visiting.

## **HIGHLIGHTS**

Total Acres 6.89 Acres

Water / Sewer ON SITE

Distance to I74 < 1 Mile

Mike Gatton, Broker (704) 902-3636 mike@baldwinco.com

Kevin Williams, Vice President (770) 822-6586 kwilliams@baldwinco.com