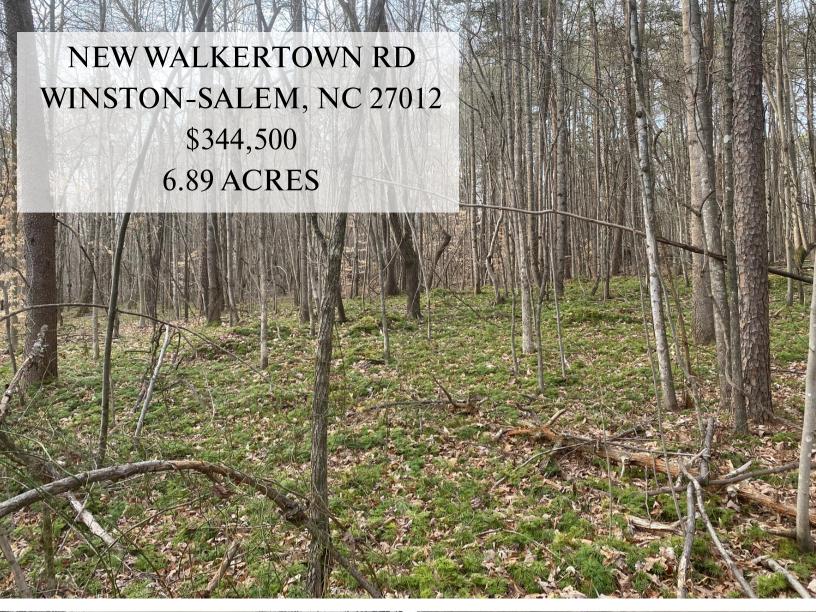

## NEW WALKERTOWN RD. WINSTON-SALEM, NC 27012 \$344,500 / 6.89 ACRES

Mike Gatton, Broker (704) 902-3636 mike@baldwinco.com

Kevin Williams, Vice President (770) 822-6586 kwilliams@baldwinco.com

## NEW WALKERTOWN RD. WINSTON-SALEM, NC 27012 \$344,500 / 6.89 ACRES