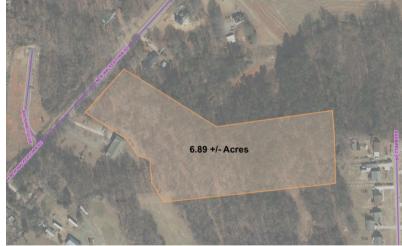

## **HIGHLIGHTS**

Total Acres 6.89 Acres

Water / Sewer ON SITE

Distance to I74 < 1 Mile

Mike Gatton, Broker (704) 902-3636 mike@baldwinco.com

Kevin Williams, Vice President (770) 822-6586 kwilliams@baldwinco.com