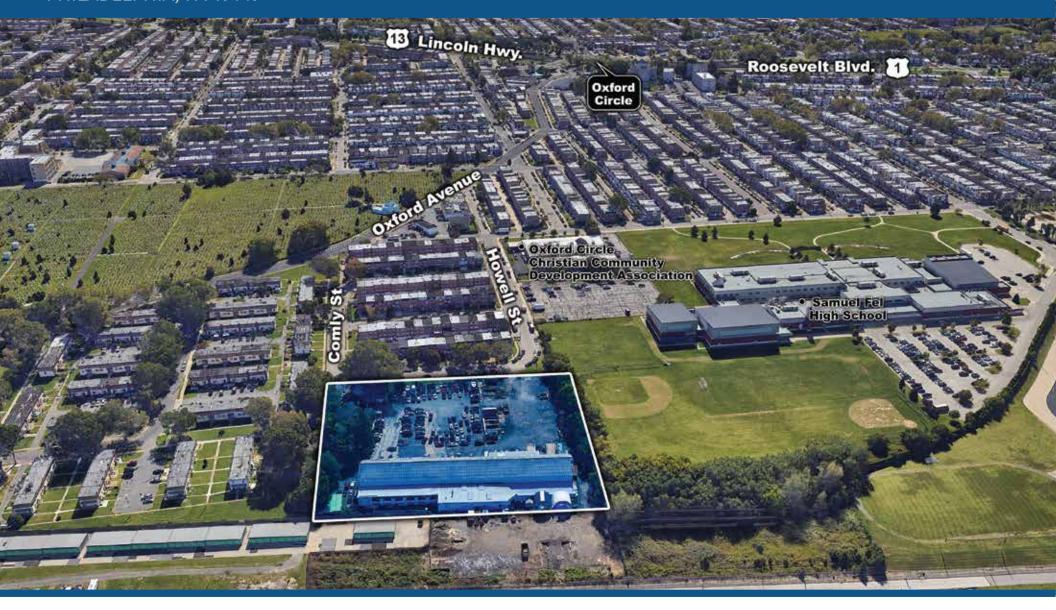

## 32,000 SF WAREHOUSE ON 2.94 ACRES FOR LEASE **1000 E. COMLY STREET** PHILADELPHIA, PA 19149