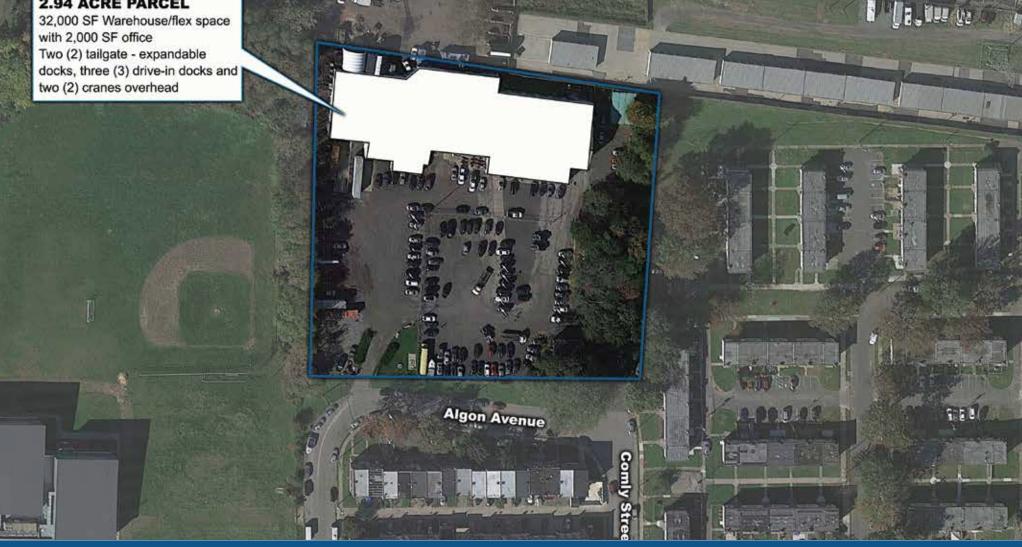

## 32,000 SF WAREHOUSE ON 2.94 ACRES FOR LEASE **1000 E. COMLY STREET**

PHILADELPHIA, PA 19149

2.94 ACRE PARCEL 32,000 SF Warehouse/flex space with 2,000 SF office Two (2) tailgate - expandable

## **PROPERTY HIGHLIGHTS**

32,000 SF warehouse/flex building situated on 2.94 acres

Includes 2,000 SF office space, bathroom and break room

Ideal for warehouse storage, outside storage, cross-docking, trucking or distribution facility

Zoned L3 - Limited industrial district

Two (2) tailgate - expandable docks, three (3) drive-in docks and two (2) cranes (6 to 10 ton pendant controlled)

Electric power: 500 volts, 3-phase, 2 Westinghouse Teaser 100N, 200 kva