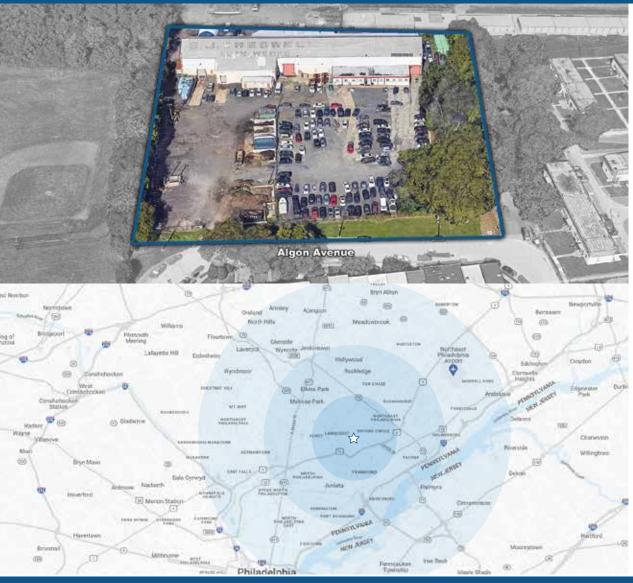

## 32,000 SF WAREHOUSE ON 2.94 ACRES FOR LEASE **1000 E. COMLY STREET** PHILADELPHIA, PA 19149

## **PROPERTY HIGHLIGHTS**

32,000 SF warehouse/flex building situated on 2.94 acres

Includes 2,000 SF office space, bathroom and break room

Ideal for warehouse storage, outside storage, cross-docking, trucking or distribution facility

| 2023 DEMOGRAPHICS   | 1 MILE   | 2 MILES | 3 MILES  |
|---------------------|----------|---------|----------|
| EST. POPULATION     | 56,695   | 198,054 | 382,664  |
| EST. HOUSEHOLDS     | 19,625   | 69,913  | 140,186  |
| EST. AVE. HH INCOME | \$68,463 | \$5,881 | \$67,873 |