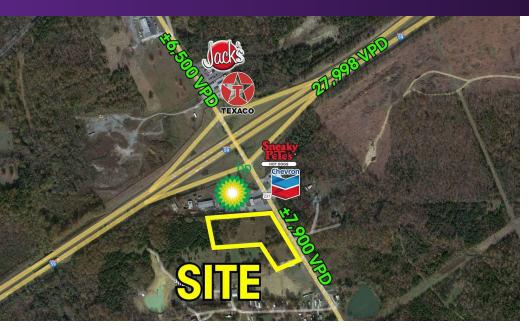

## LAND AVAILABLE I-59 & HIGHWAY 231, ASHVILLE, AL 35953

## PROPERTY HIGHLIGHTS

- Available for Sale, Ground Lease, or Build-to-suit
- Located at exit 166, approximately 0.1 miles south of I-59
- Traffic Count: 27,998 VPD on I-59 &  $\pm$ 7,900 VPD on Hwy 231
- Full access onto Hwy 231
- 20 minutes South of Gadsden and 35 minutes Northeast of Birmingham
- Jack's ranked in the top 25 within the state according to Placer