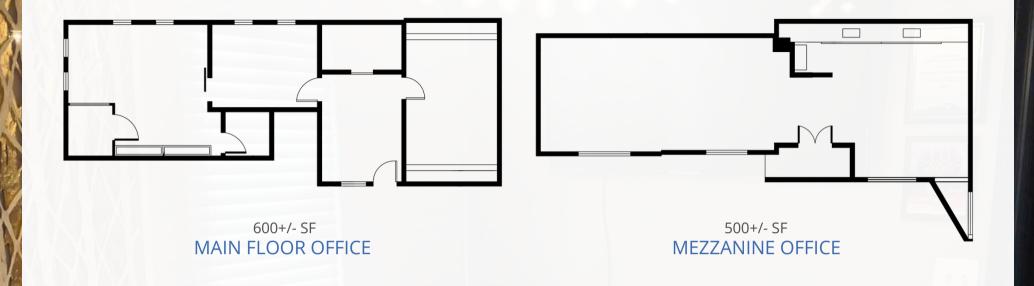

| SIZE:              | 5,000 SF<br>Main Floor Office: 600+/- SF<br>Mezzanine Office: 500+/- SF<br>Warehouse: 4,400+/- SF |
|--------------------|---------------------------------------------------------------------------------------------------|
| YEAR BUILT:        | 1979                                                                                              |
| LOT SIZE:          | 1.1 ACRES                                                                                         |
| PRIVATE OFFICES:   | 1                                                                                                 |
| CONFERENCE ROOMS:  | 1                                                                                                 |
| KITCHEN/BREAKROOM: | 1                                                                                                 |
| PRIVATE RESTROOMS: | 2                                                                                                 |
| DRIVE IN DOORS:    | 5 - 12' X 14'                                                                                     |
| CLEAR HEIGHT:      | 16'                                                                                               |
| POWER:             | 440 amps/120-240v/3 ph                                                                            |
| ZONING:            | Light Manufacturing (M-1)                                                                         |
| PARKING:           | 20 car spaces<br>12 truck spaces                                                                  |