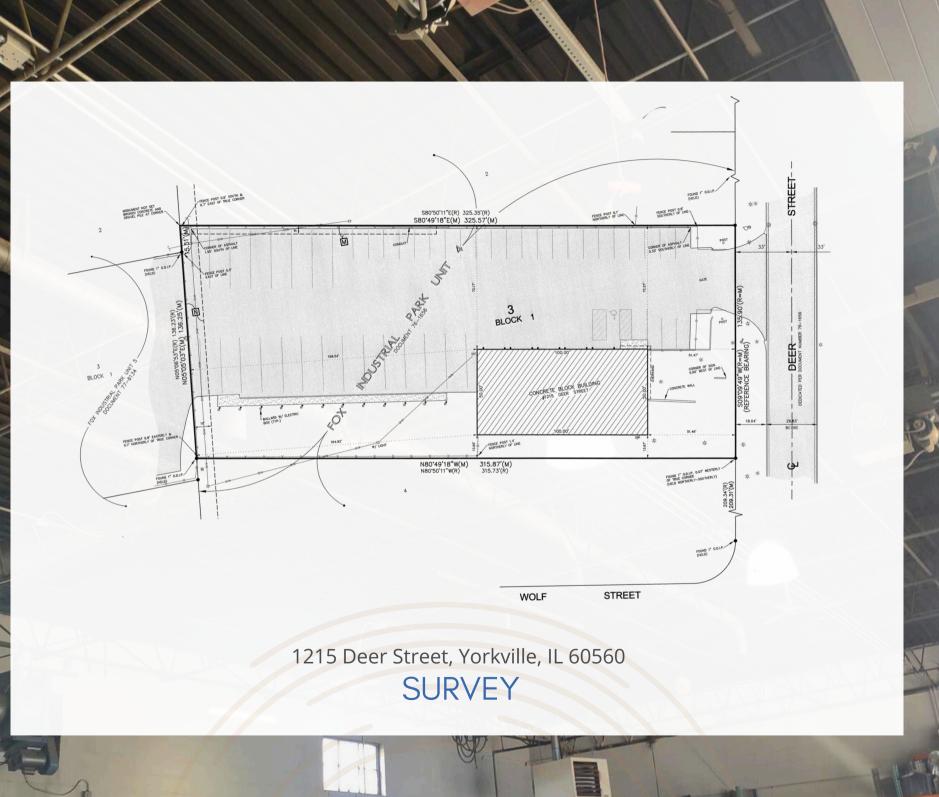

### **FOX INDUSTRIAL PARK**

1215 Deer Street, Yorkville, IL 60560

| SIZE:              | 5,000 SF<br>Main Floor Office: 600+/- SF<br>Mezzanine Office: 500+/- SF<br>Warehouse: 4,400+/- SF |
|--------------------|---------------------------------------------------------------------------------------------------|
| YEAR BUILT:        | 1979                                                                                              |
| LOT SIZE:          | 1.1 ACRES                                                                                         |
| PRIVATE OFFICES:   | 1                                                                                                 |
| CONFERENCE ROOMS:  | 1                                                                                                 |
| KITCHEN/BREAKROOM: | 1                                                                                                 |
| PRIVATE RESTROOMS: | 2                                                                                                 |
| DRIVE IN DOORS:    | 5 - 12' X 14'                                                                                     |
| CLEAR HEIGHT:      | 16'                                                                                               |
| POWER:             | 440 amps/120-240v/3 ph                                                                            |
| ZONING:            | Light Manufacturing (M-1)                                                                         |
| PARKING:           | 20 car spaces<br>12 truck spaces                                                                  |