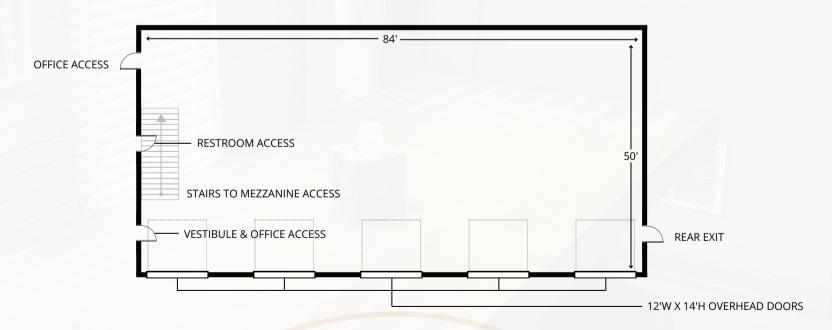

| SIZE:              | 5,000 SF<br>Main Floor Office: 600+/- SF<br>Mezzanine Office: 500+/- SF<br>Warehouse: 4,400+/- SF |
|--------------------|---------------------------------------------------------------------------------------------------|
| YEAR BUILT:        | 1979                                                                                              |
| LOT SIZE:          | 1.1 ACRES                                                                                         |
| PRIVATE OFFICES:   | 1                                                                                                 |
| CONFERENCE ROOMS:  | 1                                                                                                 |
| KITCHEN/BREAKROOM: | 1                                                                                                 |
| PRIVATE RESTROOMS: | 2                                                                                                 |
| DRIVE IN DOORS:    | 5 - 12' X 14'                                                                                     |
| CLEAR HEIGHT:      | 16'                                                                                               |
| POWER:             | 440 amps/120-240v/3 ph                                                                            |
| ZONING:            | Light Manufacturing (M-1)                                                                         |
| PARKING:           | 20 car spaces<br>12 truck spaces                                                                  |

4,400+/- SF WAREHOUSE