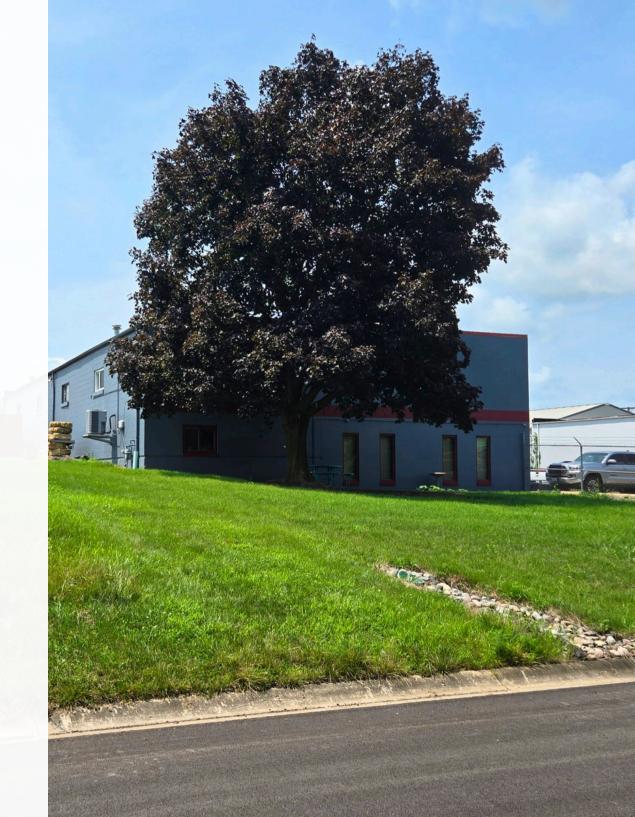

# 5,000 SF INDUSTRIAL BUILDING FOR LEASE

- Secure Fenced Lot
- Multiple Overhead Doors

### **FOX INDUSTRIAL PARK**

1215 Deer Street, Yorkville, IL 60560

# PROPERTY OVERVIEW

Discover a prime industrial opportunity located in the heart of Fox Industrial Park. This 5,000 square foot, single-story industrial building offers ample space for your business needs and features modern office updates.