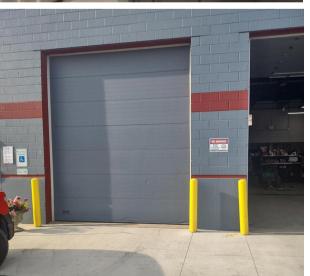

# 5,000 SF INDUSTRIAL BUILDING FOR LEASE

- Secure Fenced Lot
- Multiple Overhead Doors

| SIZE:              | 5,000 SF<br>Main Floor Office: 600+/- SF<br>Mezzanine Office: 500+/- SF<br>Warehouse: 4,400+/- SF |
|--------------------|---------------------------------------------------------------------------------------------------|
| YEAR BUILT:        | 1979                                                                                              |
| LOT SIZE:          | 1.1 ACRES                                                                                         |
| PRIVATE OFFICES:   | 1                                                                                                 |
| CONFERENCE ROOMS:  | 1                                                                                                 |
| KITCHEN/BREAKROOM: | 1                                                                                                 |
| PRIVATE RESTROOMS: | 2                                                                                                 |
| DRIVE IN DOORS:    | 5 - 12' X 14'                                                                                     |
| CLEAR HEIGHT:      | 16'                                                                                               |
| POWER:             | 440 amps/120-240v/3 ph                                                                            |
| ZONING:            | Light Manufacturing (M-1)                                                                         |
| PARKING:           | 20 car spaces<br>12 truck spaces                                                                  |

4,400+/- SF WAREHOUSE