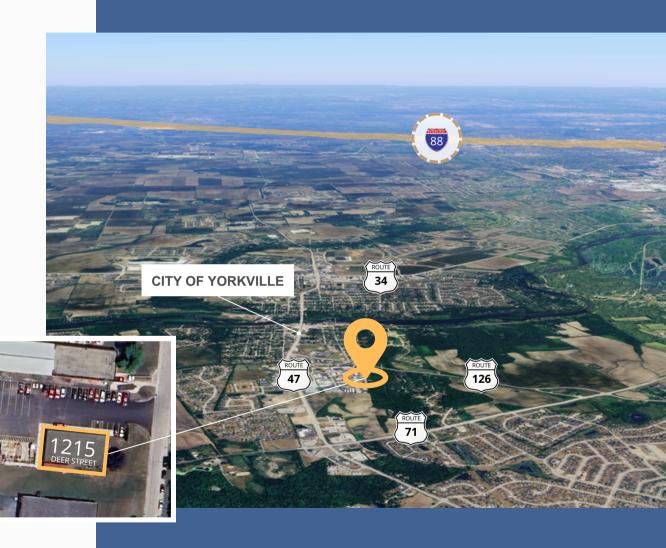

# LOCATION

1215 Deer Street is located in the heart of Yorkville, IL, approximately 60 miles west of Chicago and easily accessible from all directions.

The intersections of Routes 34, 47, 71 and 126, plus access to I-88 to the north, has made Yorkville an excellent location for businesses.