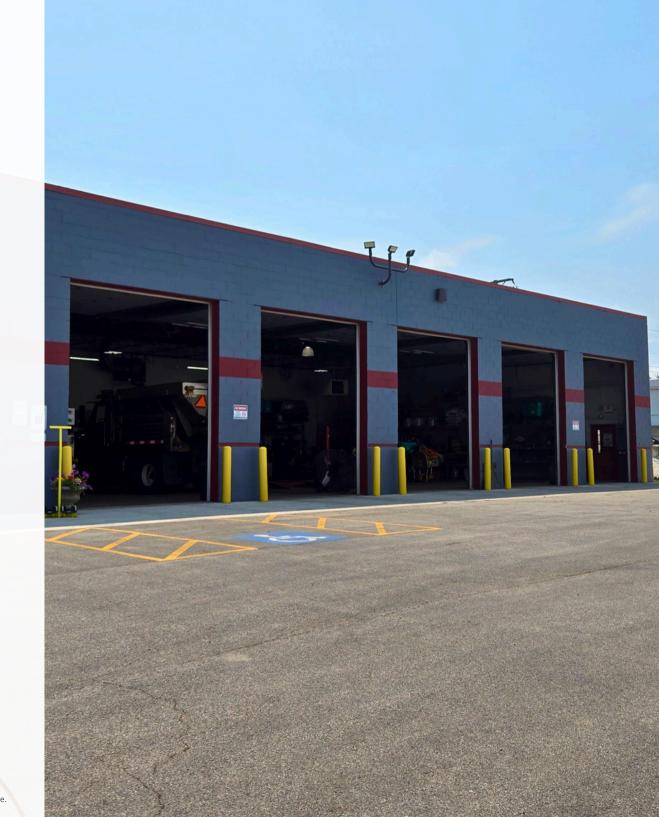

# 5,000 SF INDUSTRIAL BUILDING FOR LEASE

- Secure Fenced Lot
- Multiple Overhead Doors

# PROPERTY OVERVIEW

Discover a prime industrial opportunity located in the heart of Fox Industrial Park. This 5,000 square foot, single-story industrial building offers ample space for your business needs and features modern office updates.