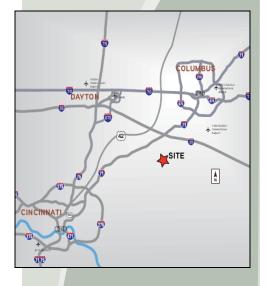

#### **Driving Distances:**

75 minutes to Dayton, Ohio 1 hour to Cincinnati, Ohio 70 minutes to Columbus, Ohio