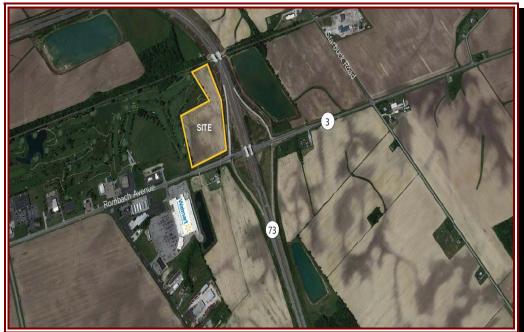

# Development Opportunity S.R. 3 & U.S. 22 Wilmington, Ohio 45177

SCAN FOR MORE INFO

- Acres:  $\pm 20$  Acres
- Frontage: 600' of frontage on S.R. 3 & U.S. 22
- Zoning: Industrial with conditional use of retail/commercial
- Utilities: All utilities on S.R. 3 & U.S. 22 at adjacent property
- Divisible: Yes, with outlots available

#### Location:

Located at the interchange of the Wilmington By-Pass in Clinton County across from Wal-Mart Superstore and near Wilmington Airpark.