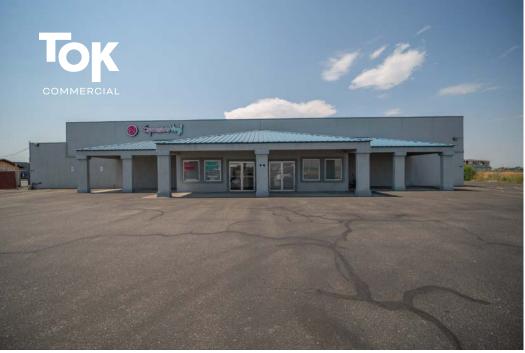

# **BRADLEY NICOLL**

208.617.3819 bradley@tokcommercial.com Excellent Warehouse/Retail store front opportunity located on Yellowstone Highway in Shelley.

Excellent location for companies serving both the Idaho Falls and Blackfoot markets. Centrally located to Shelley business district.

LEASE TYPE: NNN

**CLEAR HEIGHT:** (3) 20'x16' / (1) 12'x8'

**GRADE DOORS:** 4

ш

**POWER:** 3 Phase-Power

**ZONING:** HC (Heavy Commercial)