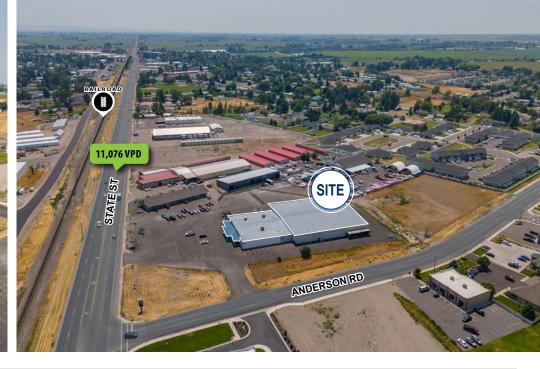

# **BRADLEY NICOLL**

208.617.3819 bradley@tokcommercial.com Excellent Warehouse/Retail store front opportunity located on Yellowstone Highway in Shelley.

Excellent location for companies serving both the Idaho Falls and Blackfoot markets. Centrally located to Shelley business district.

Warehouse with 18" clear height, multiple 16' grade level doors, ability to provide drive through access in the warehouse and 3-Phase Power!

Easy access to Idaho Falls via Yellowstone Highway and multiple access points to Interstate 15!

Potential opportunity for 2+/- acres of yard space to be leased with building.

| SPACE:      | SF:       | RATE:         |
|-------------|-----------|---------------|
| 580 N State | 40,000 SF | Contact Agent |
|             |           |               |