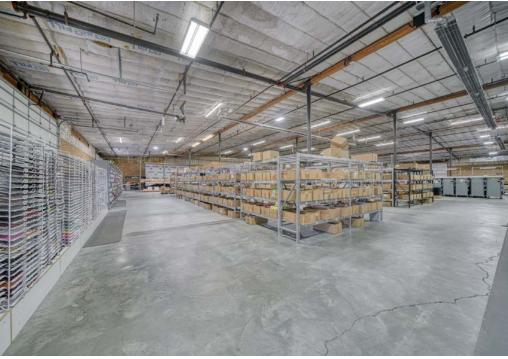

Warehouse with 18" clear height, multiple 16' grade level doors, ability to provide drive through access in the warehouse and 3-Phase Power!

Easy access to Idaho Falls via Yellowstone Highway and multiple access points to Interstate 15!

Potential opportunity for 2+/- acres of yard space to be leased with building.

| SPACE:      | SF:       | RATE:         |
|-------------|-----------|---------------|
| 580 N State | 40,000 SF | Contact Agent |
|             |           |               |