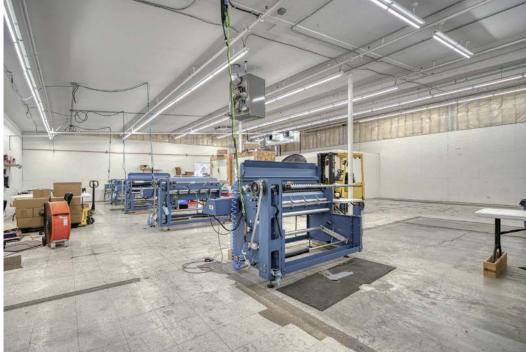

Warehouse with 18" clear height, multiple 16' grade level doors, ability to provide drive through access in the warehouse and 3-Phase Power!

Easy access to Idaho Falls via Yellowstone Highway and multiple access points to Interstate 15!

LEASE TYPE: NNN

**CLEAR HEIGHT:** (3) 20'x16' / (1) 12'x8'

**GRADE DOORS:** 4

ш

**POWER:** 3 Phase-Power

**ZONING:** HC (Heavy Commercial)