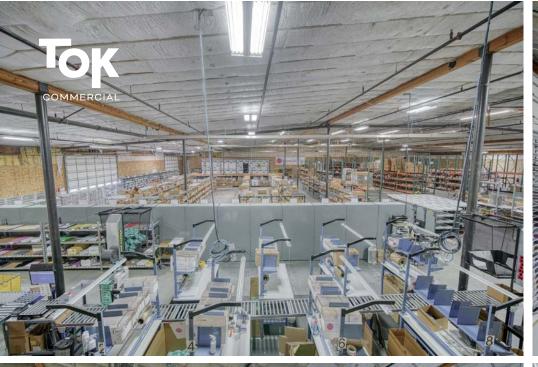

Warehouse with 18" clear height, multiple 16' grade level doors, ability to provide drive through access in the warehouse and 3-Phase Power!

Easy access to Idaho Falls via Yellowstone Highway and multiple access points to Interstate 15!

Potential opportunity for 2+/- acres of yard space to be leased with building.

| SPACE:      | SF:       | RATE:         |
|-------------|-----------|---------------|
| 580 N State | 40,000 SF | Contact Agent |
|             |           |               |