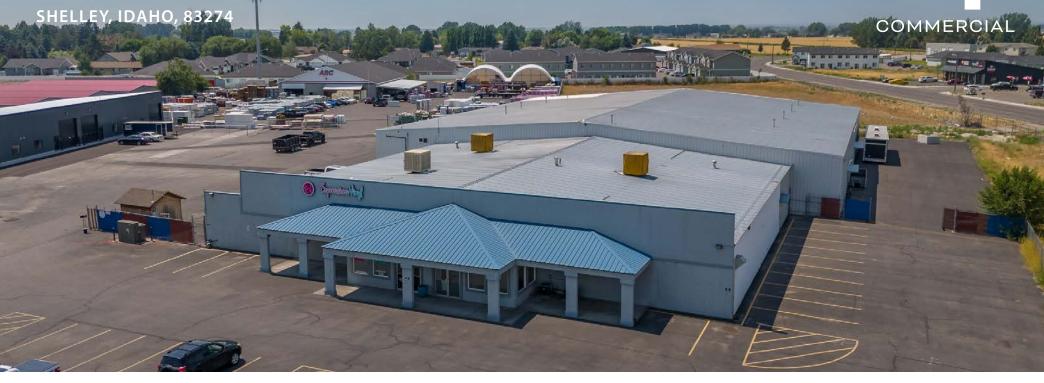

# 580 N STATE STREET

# **BRADLEY NICOLL**

208.617.3819 bradley@tokcommercial.com Excellent Warehouse/Retail store front opportunity located on Yellowstone Highway in Shelley.

Excellent location for companies serving both the Idaho Falls and Blackfoot markets. Centrally located to Shelley business district.

Warehouse with 18" clear height, multiple 16' grade level doors, ability to provide drive through access in the warehouse and 3-Phase Power!

Easy access to Idaho Falls via Yellowstone Highway and multiple access points to Interstate 15!

Potential opportunity for 2+/- acres of yard space to be leased with building.

| SPACE:      | SF:       | RATE:         |
|-------------|-----------|---------------|
| 580 N State | 40,000 SF | Contact Agent |
|             |           |               |