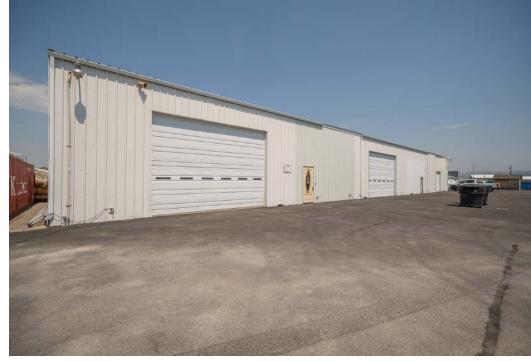

Warehouse with 18" clear height, multiple 16' grade level doors, ability to provide drive through access in the warehouse and 3-Phase Power!

Easy access to Idaho Falls via Yellowstone Highway and multiple access points to Interstate 15!

LEASE TYPE: NNN

**CLEAR HEIGHT:** (3) 20'x16' / (1) 12'x8'

**GRADE DOORS:** 4

ш

**POWER:** 3 Phase-Power

**ZONING:** HC (Heavy Commercial)