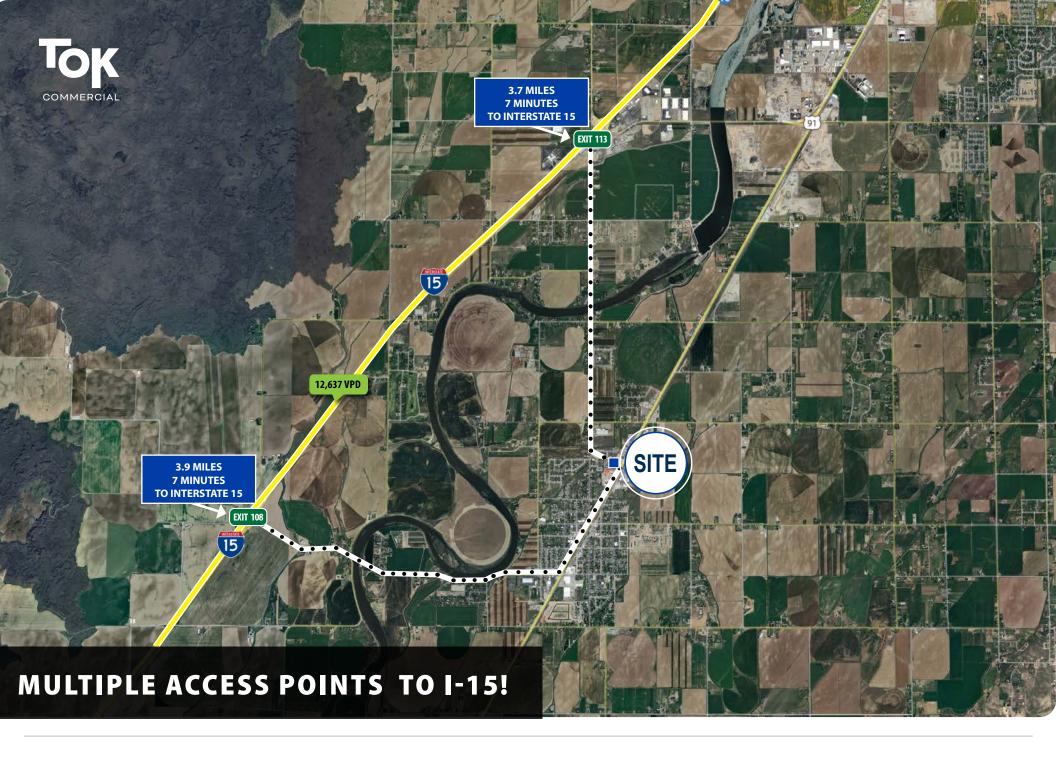

Warehouse with 18" clear height, multiple 16' grade level doors, ability to provide drive through access in the warehouse and 3-Phase Power!

Easy access to Idaho Falls via Yellowstone Highway and multiple access points to Interstate 15!