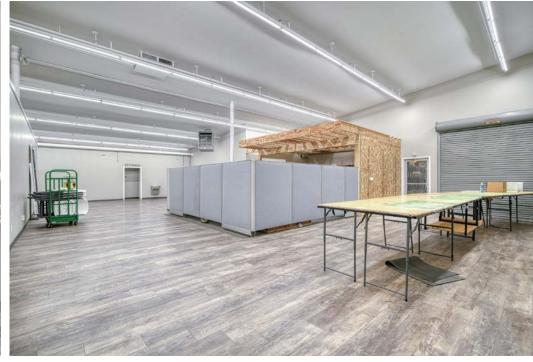

Warehouse with 18" clear height, multiple 16' grade level doors, ability to provide drive through access in the warehouse and 3-Phase Power!

Easy access to Idaho Falls via Yellowstone Highway and multiple access points to Interstate 15!

LEASE TYPE: NNN

**CLEAR HEIGHT:** (3) 20'x16' / (1) 12'x8'

**GRADE DOORS:** 4

ш

**POWER:** 3 Phase-Power

**ZONING:** HC (Heavy Commercial)