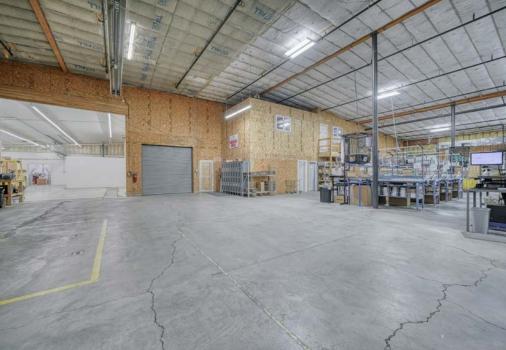

Warehouse with 18" clear height, multiple 16' grade level doors, ability to provide drive through access in the warehouse and 3-Phase Power!

Easy access to Idaho Falls via Yellowstone Highway and multiple access points to Interstate 15!

LEASE TYPE: NNN

**CLEAR HEIGHT:** (3) 20'x16' / (1) 12'x8'

**GRADE DOORS:** 4

ш

**POWER:** 3 Phase-Power

**ZONING:** HC (Heavy Commercial)