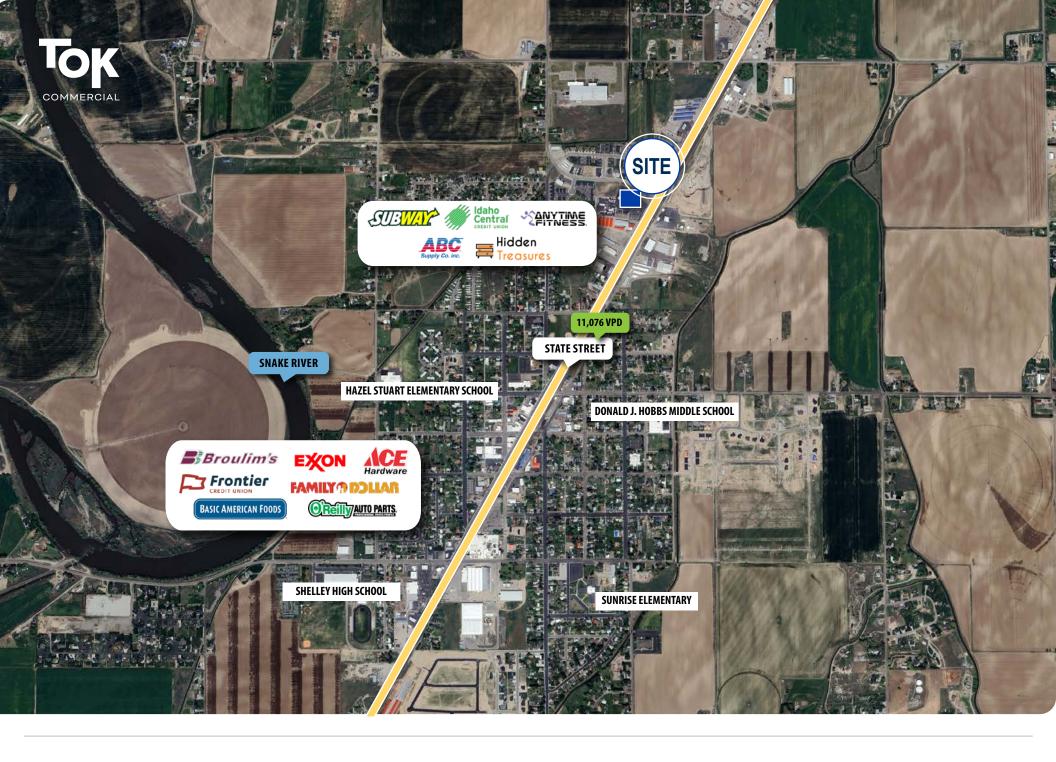

# **BRADLEY NICOLL**

208.617.3819 bradley@tokcommercial.com Excellent Warehouse/Retail store front opportunity located on Yellowstone Highway in Shelley.

Excellent location for companies serving both the Idaho Falls and Blackfoot markets. Centrally located to Shelley business district.

Warehouse with 18" clear height, multiple 16' grade level doors, ability to provide drive through access in the warehouse and 3-Phase Power!

Easy access to Idaho Falls via Yellowstone Highway and multiple access points to Interstate 15!