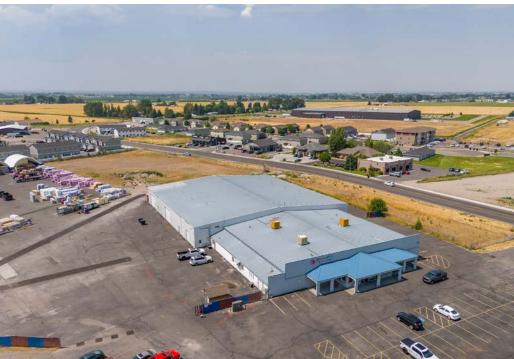

# **BRADLEY NICOLL**

208.617.3819 bradley@tokcommercial.com Excellent Warehouse/Retail store front opportunity located on Yellowstone Highway in Shelley.

Excellent location for companies serving both the Idaho Falls and Blackfoot markets. Centrally located to Shelley business district.

Potential opportunity for 2+/- acres of yard space to be leased with building.

| SPACE:      | SF:       | RATE:         |
|-------------|-----------|---------------|
| 580 N State | 40,000 SF | Contact Agent |
|             |           |               |