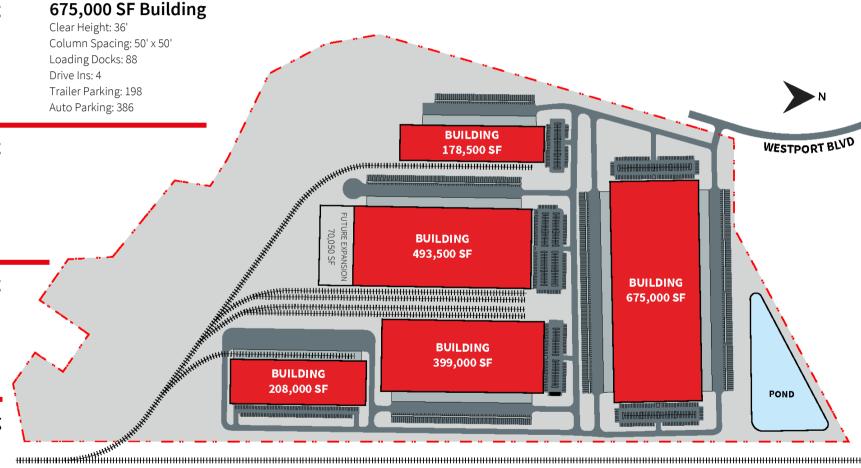

## **Site Overview**

This state-of-the art, Class A distribution center park offers up to 2,000,000 SF of industrial space. The park is currently under construction and Phase 1 is set to deliver in 2024. Every building offers 36' clear heights and all are CSX rail-served. The park is conveniently located adjacent to the new Port of Mobile Inland Port

### **PROPERTY SPECS**

#### 178,500 SF Building

Clear Height: 36' Column Spacing: 50' x 50' Loading Docks: 36

Drive Ins: 2 Trailer Parking: 49

Auto Parking: 100

#### 208,000 SF Building

Clear Height: 36'

Column Spacing: 50' x 50'

Loading Docks: 14

Drive Ins: 1

Trailer Parking: TBD

Auto Parking: 156

#### 399,000 SF Building

Clear Height: 36'

Column Spacing: 50' x 50'

Loading Docks: 46

Drive Ins: 2

Trailer Parking: 69

Auto Parking: 161

#### 493,500 SF Building (70,050 SF Future Expansion)

Clear Height: 36'

Column Spacing: 50' x 50'

Loading Docks: 53

Drive Ins: 2

Trailer Parking: 76

Auto Parking: 273