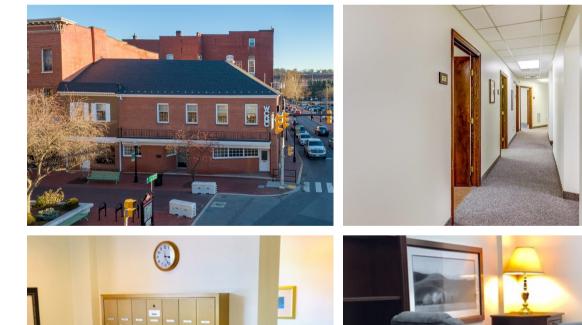

#### **OFFICE FEATURES & AMENITIES**

31 BALTIMORE STREET | CUMBERLAND, MD 21502

- Move-in ready
- Climate controlled
- Private mailboxes
- Central restrooms
- Secured building
- ADA compliant
- Free parking nearby

- Shared lobby/ waiting room
  - Internet/phone hook-ups through Atlantic Broadband
  - Utilities included (heat/AC, electric, water)
- Restaurants, shops, meeting spaces within walking distance
- City trash pick-up
- Common area cleaning service

Are you looking to locate your office in downtown Cumberland in an easily accessible location for you and your clients? Convenient to a number of parking options, our attractive suite of small to medium sized office/work spaces range from 115 SF to 420 SF with all utilities included.