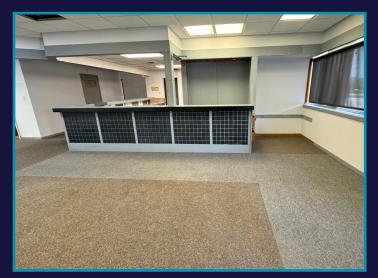

#### Suite 33 & 34 Available 3,000 SF total Sale Price: \$260,000

- Former medical space
- Ample parking available
- $\bullet$  Great location on 73  $^{\rm rd}$  St near I-235
- \$580/Month HOA Fees
- Includes a kitchenette, 10 offices, waiting room, & reception office