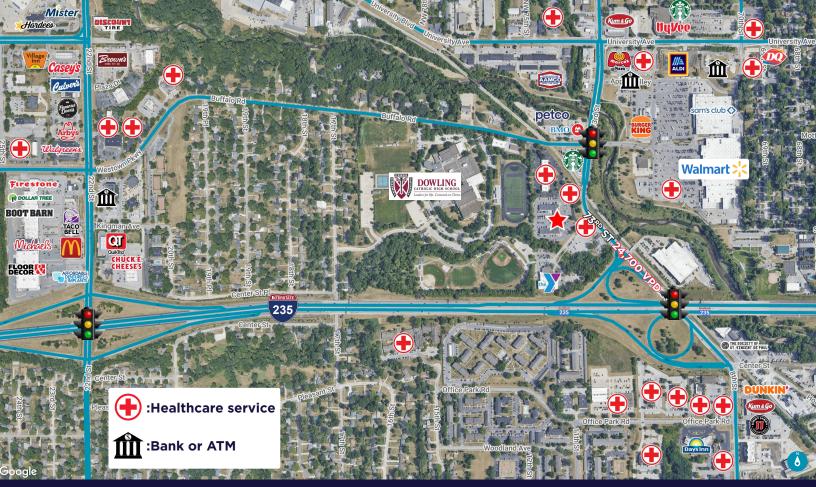

## AREA AMENITIES

The site is located in West Des Moines in a popular retail area anchored by Walmart and Sam's Club. This area boasts many shops, restaurants, and other amenities.