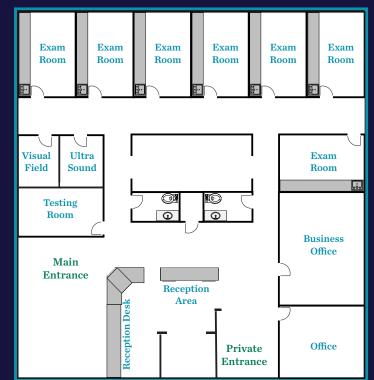

## **PROPERTY HIGHLIGHTS**

#### Suite 33 & 34 Available 3,000 SF total Sale Price: \$260,000

- Former medical space
- Ample parking available
- $\bullet$  Great location on 73  $^{\rm rd}$  St near I-235
- \$580/Month HOA Fees
- Includes a kitchenette, 10 offices, waiting room, & reception office