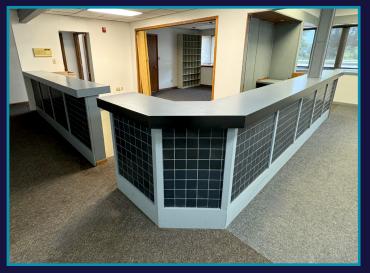

#### Suite 33 & 34 Available 3,000 SF total Sale Price: \$260,000

- Former medical space
- Ample parking available
- $\bullet$  Great location on 73  $^{\rm rd}$  St near I-235
- \$580/Month HOA Fees
- Includes a kitchenette, 10 offices, waiting room, & reception office