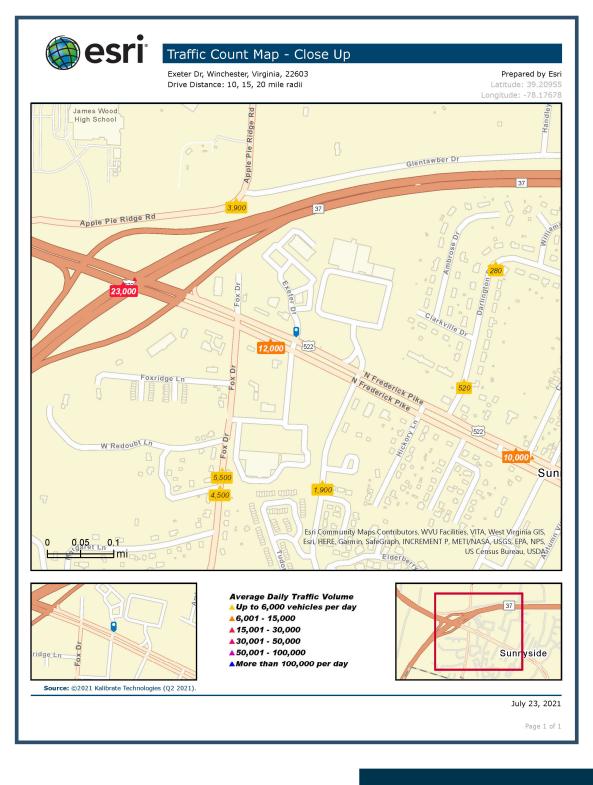

nd completeness. Any projections, assumptions, opinions or estimate used are for example only and do not represent the current or future performance. You and your advisor should conduct a careful independent investigation of the property to determine to your satisfaction the suitability of the property for your needs.

| Demographic Summary     |                |                |
|-------------------------|----------------|----------------|
|                         | 10 mile radius | 20 mile radius |
| Population              | 85,163         | 189,803        |
| Projected 5 year growth | 1.47           | 1.72           |
| Median Income           | \$76,700       | \$76,625       |
| Median Age              | 39.0           | 40.3           |



## 0 Exeter Drive





## 0 Exeter Drive