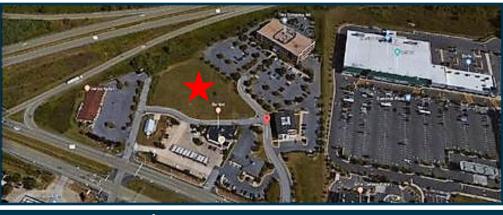

## 2.09 Acre Development Lot O Exeter Drive / Winchester, VA 22603

FOR SALE-\$950,000

- 2.09 Acres in Trex Business Center
- Zoned B-2
- Utilities to Site plus Curb Cut
- Great High Visibility Location
- Next to Stonewall Plaza Shopping Center and the Trex Building
- Wonderful Development Opportunity
- Owner will consider build-to-suit
- MLS# VAFV2000812

## 0 Exeter Drive