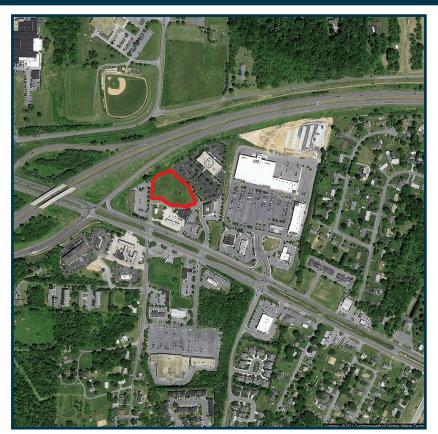

## 2.09 Acre Development Lot O Exeter Drive / Winchester, VA 22603

FOR SALE-\$950,000

- 2.09 Acres in Trex Business Center
- Zoned B-2
- Utilities to Site plus Curb Cut
- Great High Visibility Location
- Next to Stonewall Plaza Shopping Center and the Trex Building
- Wonderful Development Opportunity
- Owner will consider build-to-suit
- MLS# VAFV2000812

## 0 Exeter Drive