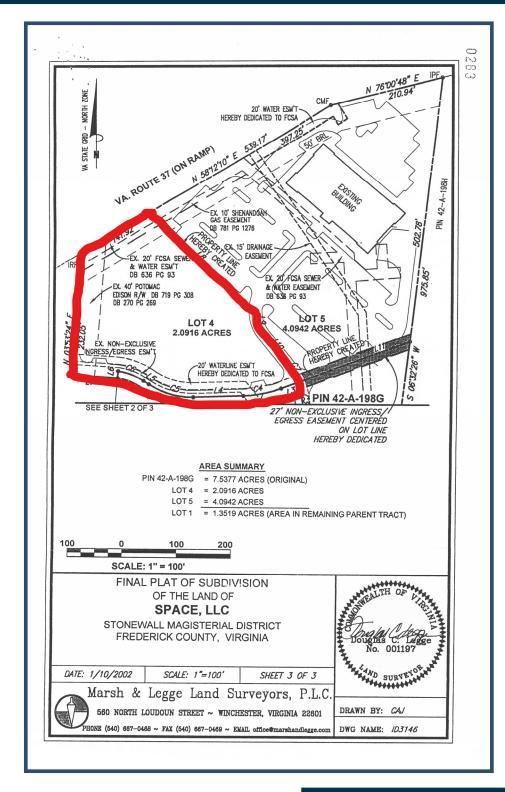

## 2.09 Acre Development Lot O Exeter Drive / Winchester, VA 22603

FOR SALE-\$950,000

- 2.09 Acres in Trex Business Center
- Zoned B-2
- Utilities to Site plus Curb Cut
- Great High Visibility Location
- Next to Stonewall Plaza Shopping Center and the Trex Building
- Wonderful Development Opportunity
- Owner will consider build-to-suit
- MLS# VAFV2000812