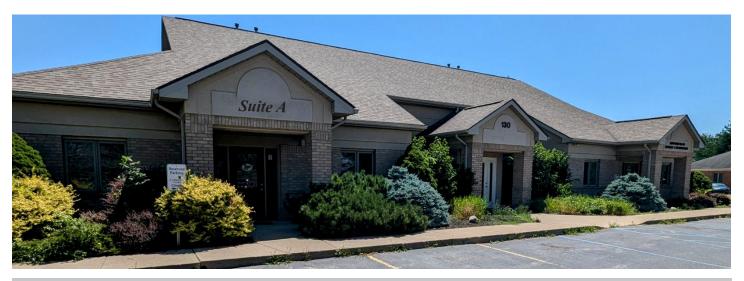

# MEDICAL/GENERAL OFFICE FOR SALE OR LEASE

# 130 PROFESSIONAL COURT | LAFAYETTE, IN 47905

**Total Building/ Property Size**6,840 SF **Zoned**GB **Sale Price**\$725,000

#### PROPERTY DESCRIPTION

The subject property is a well-maintained single-story garden office building with up to four separate suites. The property is available for sale or lease. Suite A is a nicely appointed small office suite with receptionist area, bullpen area, large private office, restroom, and kitchenette. Suite B can be leased individually or combined with either Suite A, or suites C/D (which are currently combined). Suite C/D is move-in ready for the next medical office user. The building features great natural light, attractive landscaping, and ample parking at an affordable rental rate, and conveniently located in a quiet commercial subdivision directly off SR38 east in Lafayette, IN. Numerous food establishments and retail destinations, including the Tippecanoe Mall, are within 1 mile of the location. Interstate 65, regional healthcare providers, and more are also but a few minutes away.