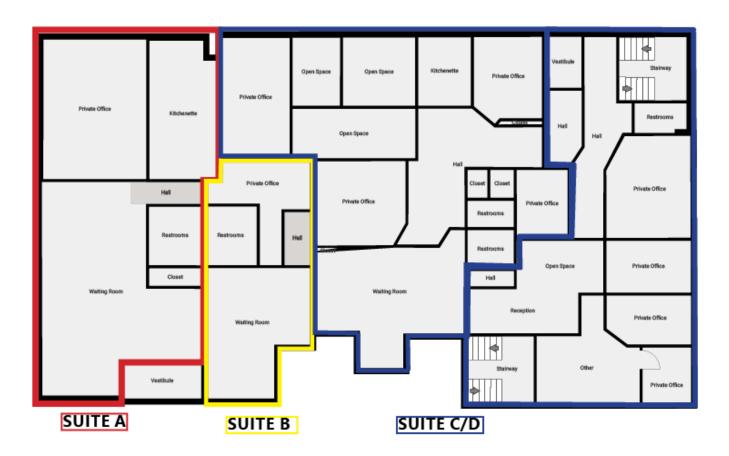

### **Lease Information**

 Suite A:
 Suite B:
 Suite C/D:

 ~1,300 SF
 ~740 SF
 ~4,800 SF

 \$13.00/SF +NNN
 \$13.00/SF +NNN
 \$13.00/SF +NNN

Additional Information: Tenant contracts directly with utility providers

#### PROPERTY DESCRIPTION

The subject property is a well-maintained single-story garden office building with up to four separate suites. The property is available for sale or lease. Suite A is a nicely appointed small office suite with receptionist area, bullpen area, large private office, restroom, and kitchenette. Suite B can be leased individually or combined with either Suite A, or suites C/D (which are currently combined). Suite C/D is move-in ready for the next medical office user. The building features great natural light, attractive landscaping, and ample parking at an affordable rental rate, and conveniently located in a quiet commercial subdivision directly off SR38 east in Lafayette, IN. Numerous food establishments and retail destinations, including the Tippecanoe Mall, are within 1 mile of the location. Interstate 65, regional healthcare providers, and more are also but a few minutes away.