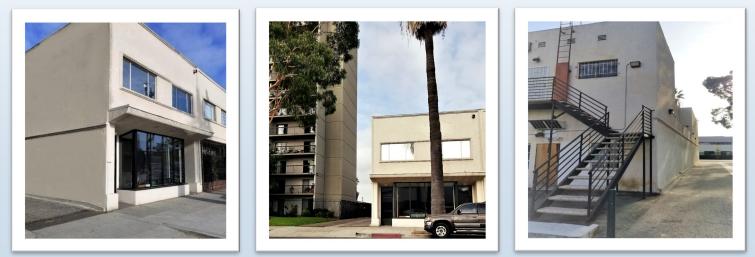

## CONTACT INFO: MORGAN@333Management.com call or text (516) 423-9140

Building Area :

4,982 SF

Property Type : Office / Retail

Amenities

- 24 Hour Access
- Signage and Visibility
- Air Conditioning
- Ample Parking
- Flexible floor plan and High ceilings
- Close proximity to St. Mary Medical Center and Neighboring over 200 units of assisted living
- Walking distance to waterfront amenities in Downtown Long Beach

## Available NOW! 1041–1043 Pine Ave Long Beach CA

Approximately 4,832 SF of office/retail space available for lease ..2-story building with street frontage and great visibility. Easily divisible into two (2) separate units. Building is several blocks from St. Mary Medical Center and the waterfront amenities in Downtown Long Beach.

1041-1043 Pine Ave. is located next door to Providence Gardens retirement home, which houses over 200 assisted living units. The space is ideal for a clinic or as general office space. The current buildout has several private rooms with restrooms throughout. The landlord has renovated the interior and space can be easily designed as needed. Long term and flexible lease options available. POP-UP Leases might be considered .. Call Us today!