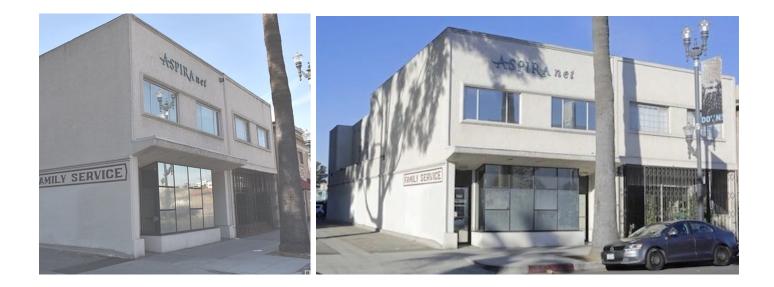

## CONTACT INFO: MORGAN@333Management.com call or text (516) 423-9140

Building Area :

4,982 SF

Property Type : Office / Retail

Amenities

- 24 Hour Access
- Signage and Visibility
- Air Conditioning
- Ample Parking
- Flexible floor plan and High ceilings
- Close proximity to St. Mary Medical Center and Neighboring over 200 units of assisted living
- Walking distance to waterfront amenities in Downtown Long Beach

## Available NOW! 1041–1043 Pine Ave Long Beach CA

Approximately 4,832 SF of office/retail space available for lease ..2-story building with street frontage and great visibility. Easily divisible into two (2) separate units. Building is several blocks from St. Mary Medical Center and the waterfront amenities in Downtown Long Beach.

1041-1043 Pine Ave. is located next door to Providence Gardens retirement home, which houses over 200 assisted living units. The space is ideal for a clinic or as general office space. The current buildout has several private rooms with restrooms throughout. The landlord has renovated the interior and space can be easily designed as needed. Long term and flexible lease options available. POP-UP Leases might be considered .. Call Us today!