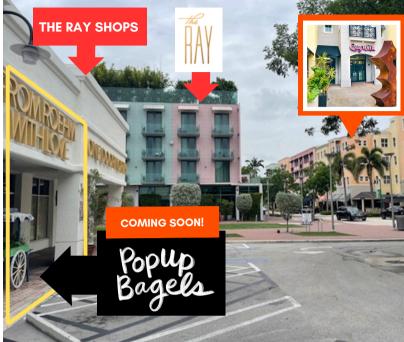

### THE PROPERTY

The Ray Shops are located in Pineapple Grove, the vibrant restaurant and retail street immediately north of Atlantic Avenue. The Ray Shops are immediately adjacent to The Ray Hotel with ample parking and walking distance to Atlantic Avenue. Perfect for a small boutique, art gallery and many other retailers, this space offers a great opportunity to locate your retail business in the dynamic and bustling downtown Delray Beach market. Small retail spaces are extremely rare in the downtown Delray Beach market. Akira Back, Campi and The Rosewater Grill (all located at The Ray Hotel) are only steps to the south of this property. Additionally, the restaurants, Papas Tapas and Christina's (closed recently), have been operating at this property for almost 20 years.