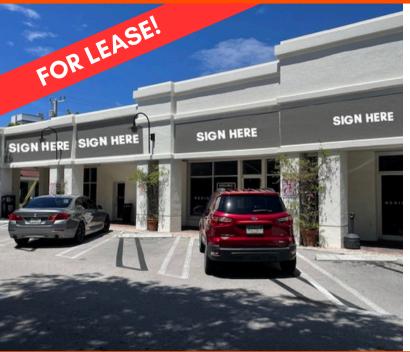

# **THE RAY SHOPS** 245 NE 2ND AVE, DELRAY BEACH, FL 33483





1,200 SF - 3,125 SF AVAILABLE

### THE PROPERTY

The Ray Shops are located in Pineapple Grove, the vibrant restaurant and retail street immediately north of Atlantic Avenue. The Ray Shops are immediately adjacent to The Ray Hotel with ample parking and walking distance to Atlantic Avenue. Perfect for a small boutique, art gallery and many other retailers, this space offers a great opportunity to locate your retail business in the dynamic and bustling downtown Delray Beach market. Small retail spaces are extremely rare in the downtown Delray Beach market. Akira Back, Campi and The Rosewater Grill (all located at The Ray Hotel) are only steps to the south of this property. Additionally, the restaurants, Papas Tapas and Christina's (closed recently), have been operating at this property f