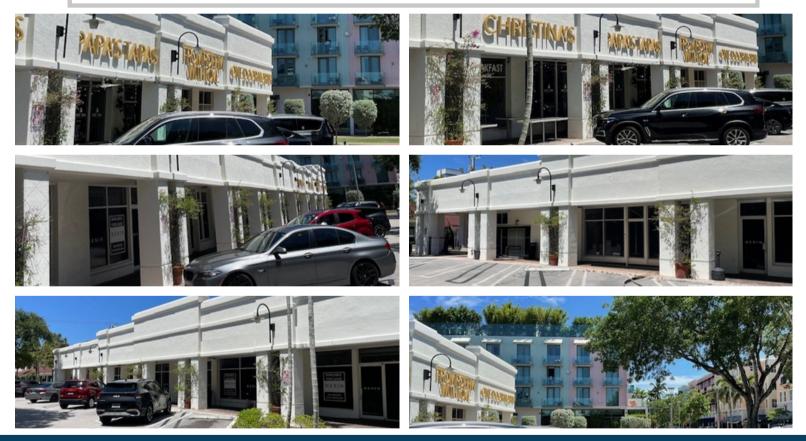

### THE PROPERTY

The Ray Shops are located in Pineapple Grove, the vibrant restaurant and retail street immediately north of Atlantic Avenue. The Ray Shops are immediately adjacent to The Ray Hotel with ample parking and walking distance to Atlantic Avenue. Perfect for a small boutique, art gallery and many other retailers, this space offers a great opportunity to locate your retail business in the dynamic and bustling downtown Delray Beach market. Small retail spaces are extremely rare in the downtown Delray Beach market. Akira Back, Campi and The Rosewater Grill (all located at The Ray Hotel) are only steps to the south of this property. Additionally, the restaurants, Papas Tapas and Christina's (closed recently), have been operating at this property for almost 20 years.

## **FLOOR PLAN + PHOTOS**