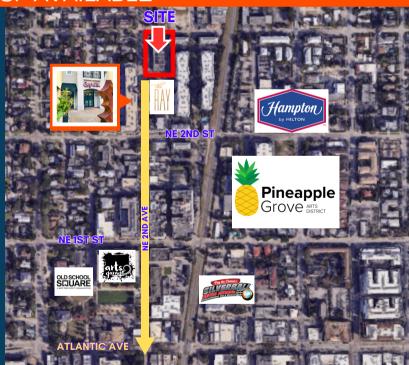

### THE PROPERTY

The Ray Shops are located in Pineapple Grove, the vibrant restaurant and retail street immediately north of Atlantic Avenue. The Ray Shops are immediately adjacent to The Ray Hotel with ample parking and walking distance to Atlantic Avenue. Perfect for a small boutique, art gallery and many other retailers, this space offers a great opportunity to locate your retail business in the dynamic and bustling downtown Delray Beach market. Small retail spaces are extremely rare in the downtown Delray Beach market. Akira Back, Campi and The Rosewater Grill (all located at The Ray Hotel) are only steps to the south of this property. Additionally, the restaurants, Papas Tapas and Christina's (closed recently), have been operating at this property for almost 20 years.