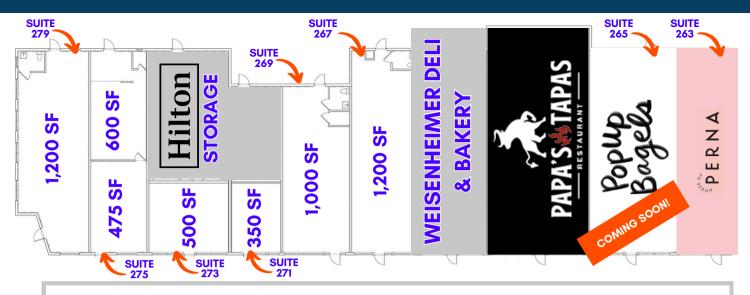

# **THE RAY SHOPS** 245 NE 2ND AVE, DELRAY BEACH, FL 33483

1,200 SF - 3,125 SF AVAILABLE

## **FLOOR PLAN + PHOTOS**