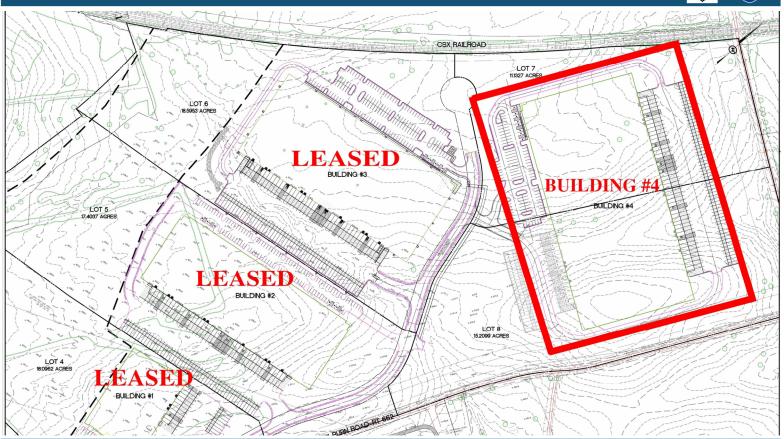

## **GRAYSTONE COMMERCE CENTER 401 PROSPECT DRIVE**

## **GRAYSTONE COMMERCE CENTER BUILDING 4**

- EASY ACCESS TO I-81, RT. 11, & RT. 37
- CLOSE TO RUTHERFORD CROSSING
- WITHIN 20 MILES OF VIRGINIA INLAND PORT

**FORT COLLIER** 

**STONEWALL** 

**OTHERS NEARBY** 