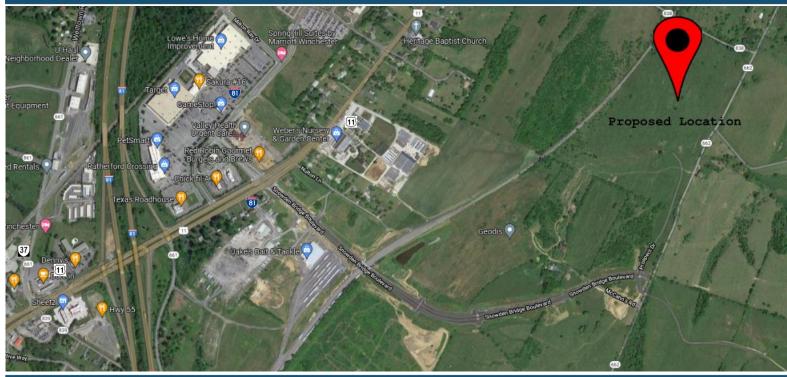

## **GRAYSTONE COMMERCE CENTER BUILDING 4**

- EASY ACCESS TO I-81, RT. 11, & RT. 37
- CLOSE TO RUTHERFORD CROSSING
- WITHIN 20 MILES OF VIRGINIA INLAND PORT

**FORT COLLIER** 

**STONEWALL** 

**OTHERS NEARBY** 