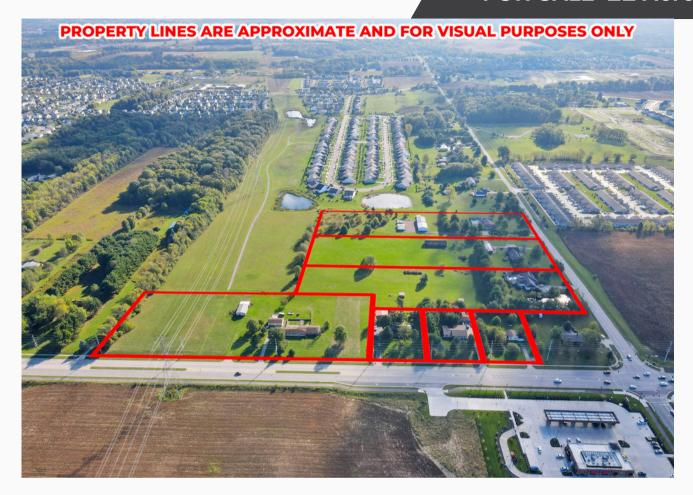

## Buley Pointe FOR SALE 22 Acres

Included in the 7- Parcel Assemblage are the Following Addresses:

|   | 0.450 0.1  | D   1        | 1077       | 70000750   | 67 000 000  |
|---|------------|--------------|------------|------------|-------------|
| X | 8650 Diley | / Koad - tax | parcel U3/ | (0209/50 - | \$3,000,000 |

8614 Diley Road - tax parcel 0590009700 - \$900,000

8586 Diley Road - tax parcel 0590009500 - \$900,000

8558 Diley Road - tax parcel 0370209730 - \$900,000

9930 Busey Road - tax parcel 0590009600 - \$1,650,000

9880 Busey Road - tax parcel 0370209760 - \$1,500,000

9850 Busey Road - tax parcel 0370209780 - \$1,300,000

\*No Parcel Shall Be Sold Separately\*

\*The Corner Parcel is Not Listed But the Owner Will Consider an Offer For an Assemblage Situation\*