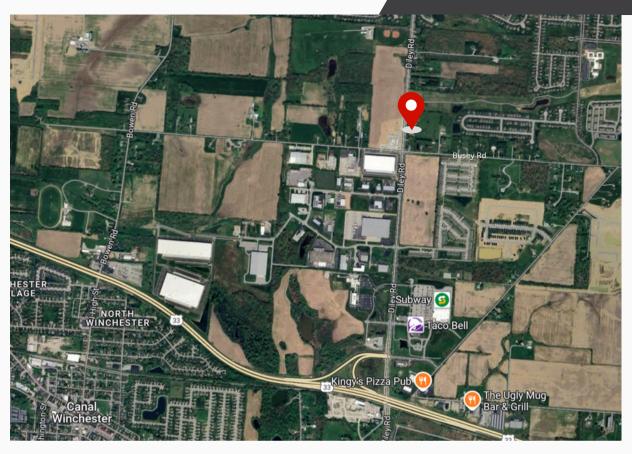

#### **Property Features:**

- Prime Development Land at the Northeast Corner of Diley Road and Busey Road in this Fast-Growing Area of Central Ohio
- Located Between State Route 33 to the South and Interstate 70 to the North
- This is a 22-Acre Assemblage of 7 Parcels
- The Properties are in Pickerington and Violet Township and will require Annexation and Rezoning to Consolidate the Available Land
- All Utilities are Available to the Site