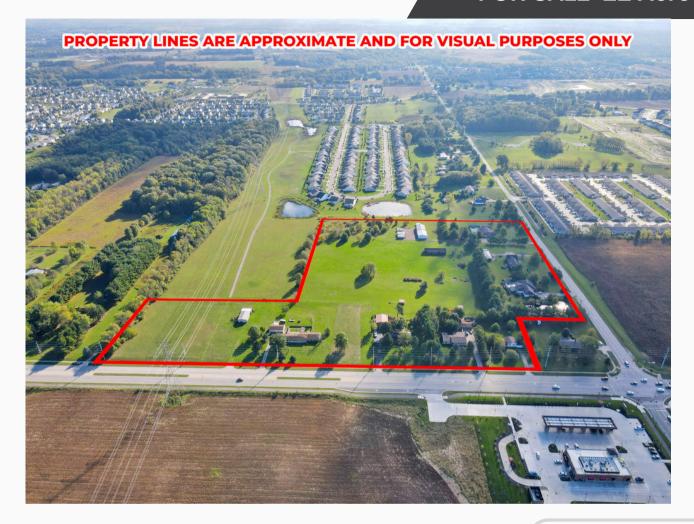

## Buley Pointe\* FOR SALE 22 Acres

#### **Property Features:**

- Prime Development Land at the Northeast Corner of Diley Road and Busey Road in this Fast-Growing Area of Central Ohio
- Located Between State Route 33 to the South and Interstate 70 to the North
- This is a 22-Acre Assemblage of 7 Parcels
- The Properties are in Pickerington and Violet Township and will require Annexation and Rezoning to Consolidate the Available Land
- All Utilities are Available to the Site

## Buley Pointe FOR SALE 22 Acres

Included in the 7- Parcel Assemblage are the Following Addresses:

|   | 0.450 0.1  | D   1        | 1077       | 70000750   | 67 000 000  |
|---|------------|--------------|------------|------------|-------------|
| X | 8650 Diley | / Koad - tax | parcel U3/ | (0209/50 - | \$3,000,000 |