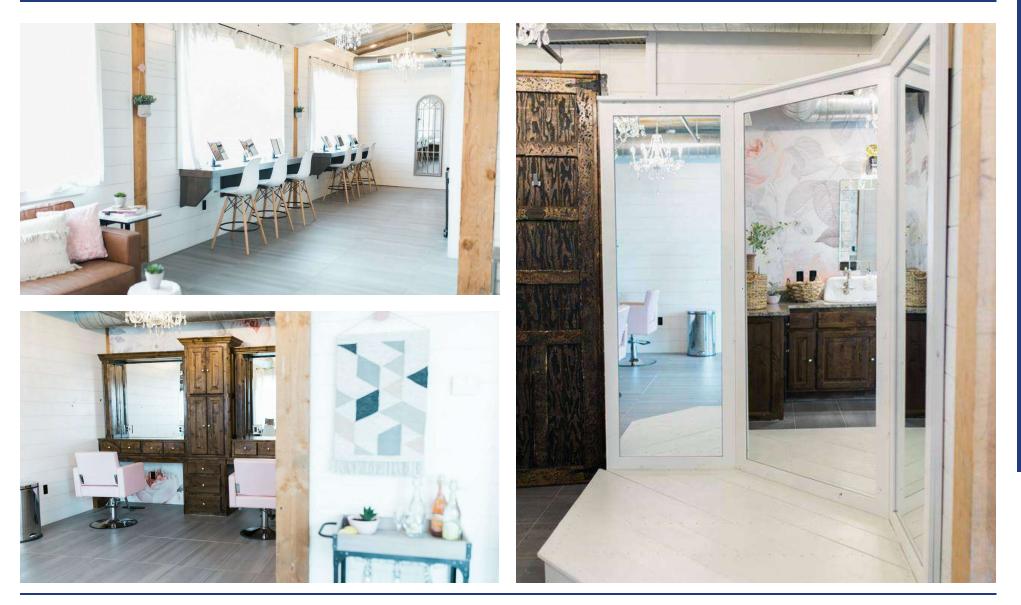

### **PROPERTY OVERVIEW**

This specialty commercial property offers a stunning 18,323 SF wedding and event venue on 16+ acres of picturesque land. This unique property includes a 3-story barn venue with expansive ceremony and reception spaces, ADA-compliant restrooms, a well-appointed kitchen & buffet area, a stylish bar and lounge, a luxurious bridal suite, and a groom suite loft. Outdoors, guests can enjoy a sprawling wrap-around patio with gas fire pits, a pool and hot tub, a rock waterfall, and expansive views of Oklahoma's countryside. The property also includes a helicopter pad. In 2024 a new septic system was installed with three 1,000-gallon dosing tanks and 1,400 ft of line.