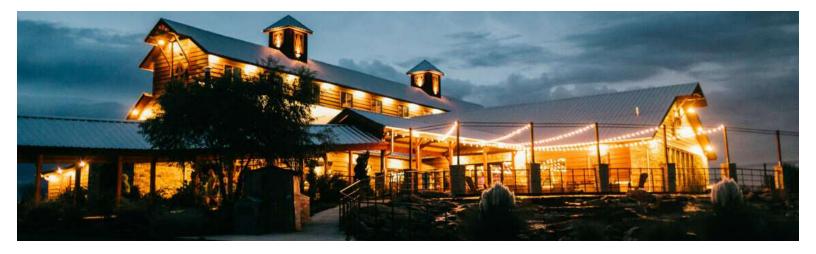

### **PROPERTY OVERVIEW**

This specialty commercial property offers a stunning 18,323 SF wedding and event venue on 16+ acres of picturesque land. This unique property includes a 3-story barn venue with expansive ceremony and reception spaces, ADA-compliant restrooms, a well-appointed kitchen & buffet area, a stylish bar and lounge, a luxurious bridal suite, and a groom suite loft. Outdoors, guests can enjoy a sprawling wrap-around patio with gas fire pits, a pool and hot tub, a rock waterfall, and expansive views of Oklahoma's countryside. The property also includes a helicopter pad. In 2024 a new septic system was installed with three 1,000-gallon dosing tanks and 1,400 ft of line.

Conveniently located minutes from major thoroughfares including I-35, HWY 9, and the bustling OKC Metro, this turn-key venue presents a seamless transition for its new owners, offering a fully equipped space primed for continued success. VIEW PROPERTY VIDEO HERE: https://tinyurl.com/29tcrk8f