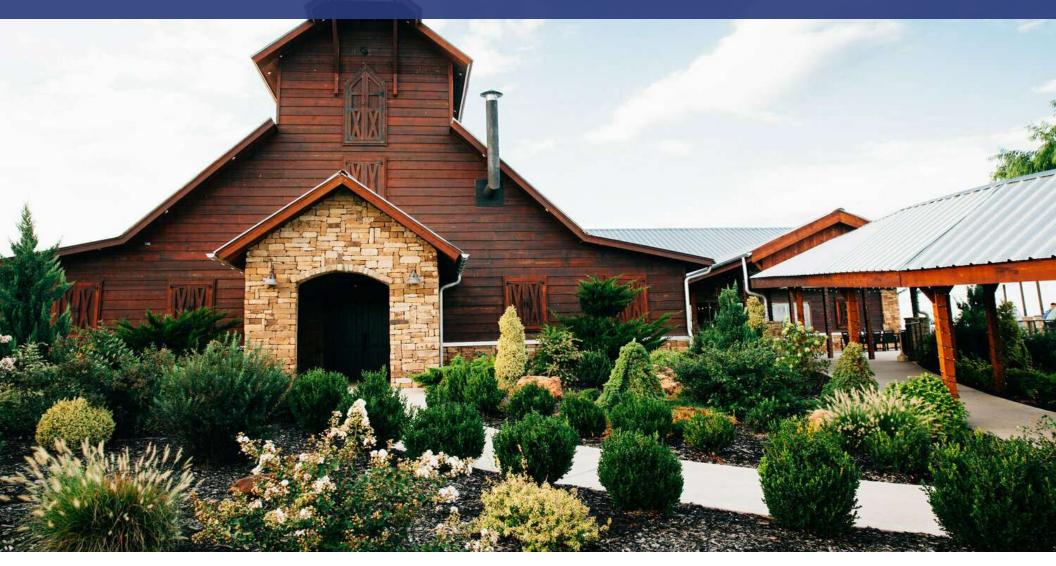

### **PROPERTY OVERVIEW**

This specialty commercial property offers a stunning 18,323 SF wedding and event venue on 16+ acres of picturesque land. This unique property includes a 3-story barn venue with expansive ceremony and reception spaces, ADA-compliant restrooms, a well-appointed kitchen & buffet area, a stylish bar and lounge, a luxurious bridal suite, and a groom suite loft. Outdoors, guests can enjoy a sprawling wrap-around patio with gas fire pits, a pool and hot tub, a rock waterfall, and expansive views of Oklahoma's countryside. The property also includes a helicopter pad. In 2024 a new septic system was installed with three 1,000-gallon dosing tanks and 1,400 ft of line.

Conveniently located minutes from major thoroughfares including I-35, HWY 9, and the bustling OKC Metro, this turn-key venue presents a seamless transition for its new owners, offering a fully equipped space primed for continued success. VIEW PROPERTY VIDEO HERE: https://tinyurl.com/29tcrk8f