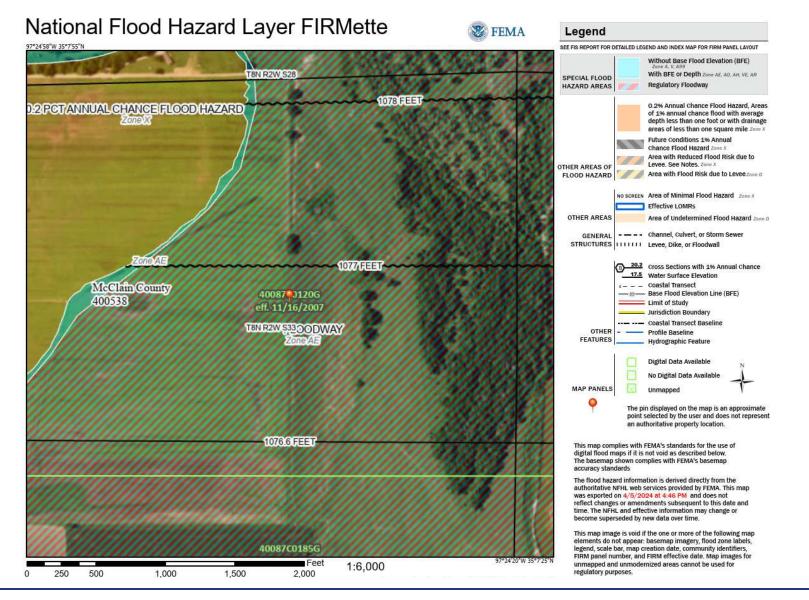

### **OFFERING SUMMARY**

| Sale Price:           | \$3,500,000             |
|-----------------------|-------------------------|
| Lot Size:             | 16.05 Acres             |
| Building Size:        | 18,323 SF               |
| Year Built/Renovated: | 2014 / 2018             |
| Taxes (2023):         | \$40,143                |
| Insurance (2023):     | \$31,931                |
| Venue Capacity:       | 450 Seated              |
| Parking:              | 105 Spaces              |
| Utilities - Water:    | Goldsby Water Authority |
| Utilities - Sewer     | Aerobic Septic System   |
| Zoning:               | C-1 (Commercial)        |
| Flood Zone:           | Zone AE (pg. 11)        |