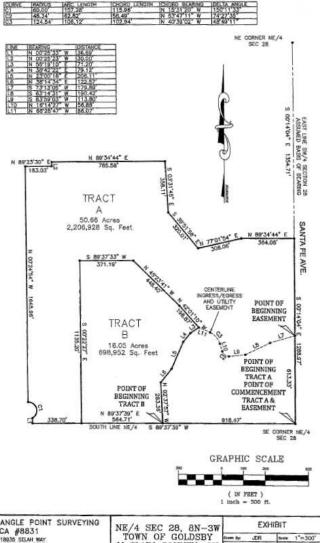

## A SPECIAL PURPOSE INVESTMENT OPPORTUNITY southwind hills venu

468 SW 24TH AVE, GOLDSBY, OK 73093

| ANGLE POINT SURVEYING<br>CA #8831  | NE/4 SEC 28, 8N-3W  |             | EXH        | IBIT   |                      |
|------------------------------------|---------------------|-------------|------------|--------|----------------------|
| 18935 SELAH WAY<br>NORMAN OK 73072 | MCCLAIN COUNTY, OK  | Dreem By:   | JDR<br>JDR | -      | 1°=300'<br>3-30-2023 |
| PHONE (405) 323-2827               | meenany coontri, ok | Project Nac | 4011       | Sheet. | 1 # 2                |

#### LEGAL DESCRIPTION TRACT B

A TRACT LAND LAYING IN THE NORTHEAST QUARTER (NE/4) OF SECTION 28, TOWNSHIP & NORTH, RANGE 3 WEST OF THE INDIAN MERIDIAN, MCCLAIN COUNTY OKLAHOMA, SAID TRACT BEING MORE PARTICULARLY DESCRIBED AS FOLLOWS: THE BASIS OF BEARING FOR THIS DESCRIPTION IS THE EAST LINE OF THE NE/4 OF SAID SECTION 28 AND ASSUMED TO BEAR 5 0074'04" E:

COMMENCING AT THE SOUTHEAST CORNER OF SAID NE/4 THENCE S 89'37'39" W ALONG THE SOUTH LINE OF SAID NE/4 A DISTANCE OF 918.47 FEET TO THE POINT OF BEGINNING:

THENCE N 02'37'57" W A DISTANCE OF 283.36 FEET: THENCE N 3874'34" E A DISTANCE OF 122.57 FEET:

THENCE N 23'00'16" E A DISTANCE OF 206.11 FEET; THENCE N 38'42'22" E A DISTANCE OF 79.12 FEET:

THENCE N 5579'10" E A DISTANCE OF 71.20 FEET;

THENCE N 42'01'10" W A DISTANCE OF 198.87 FEET;

THENCE N 45'23'41" W A DISTANCE OF 448.40 FEET;

THENCE S 89'37'33" W A DISTANCE OF 371.19 FEET;

THENCE S 00"22"27" E A DISTANCE OF 1135.20 FEET TO THE SOUTH LINE OF THE SAID NE/4;

THENCE N 89'37'39" E ALONG THE SOUTH LINE OF SAID NE/4 A DISTANCE OF 564.71 FEET TO THE POINT OF BEGINNING

CONTAINING 16.05 ACRES OR 698,952 SQUARE FEET MORE OR LESS.

THIS DESCRIPTION WAS PREPARED BY JONATHAN D. ROGERS PLS 1706 ON MARCH 30, 2023

TOGETHER WITH A 30 FOOT INGRESS/EGRESS AND UTILITY EASEMENT LYING 15 FEET EITHER SIDE OF THE FOLLOWING DESCRIBED CENTERLINE.

COMMENCING AT THE SOUTHEAST CORNER OF THE SAID NE/4 THENCE N 00'14'04" W A DISTANCE OF 613.33 FEET TO THE POINT OF BEGINNING;

THENCE S 73"13'05" W A DISTANCE OF 179.89 FEET; THENCE S 6374'31" W A DISTANCE OF 190.42; THENCE S 83'59'03" W A DISTANCE OF 113.80 FEET TO THE BEGINNING OF A CURVE TO THE RIGHT; THENCE 62.82 FEET ALONG THE ARC OF SAID CURVE TO THE RIGHT HAVING A RADIUS OF 48.34 FEET, THE LONG CHORD OF WHICH BEARS N 53"47"11" W A DISTANCE OF 58.49 FEET; THENCE N 16"14"27" W A DISTANCE OF 56.88 FEET TO A CURVE TO THE LEFT; THENCE 106.12 FEET ALONG THE ARC OF SAID CURVE TO THE LEFT HAVING A RADIUS OF 124.54 FEET, THE LONG CHORD OF WHICH BEARS N 40'39'02" W A DISTANCE OF 102.94 FEET; THENCE N 66'28'47" W A DISTANCE OF 86.07 FEET TO THE EAST LINE OF TRACT B ALSO BEING THE POINT OF TERMINATION.