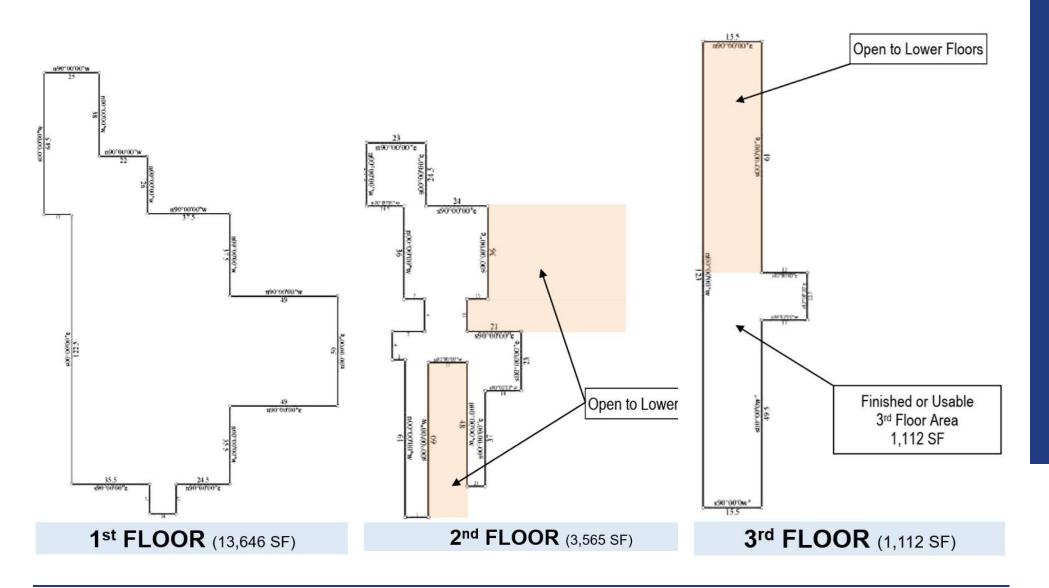

all Marble Bistro Tables    | 2      |  |

| Storage Unit Outs    | side   |                          |           |
|----------------------|--------|--------------------------|-----------|
| ltem                 | Amount | Small Storage Room D     | ownstairs |
| Toro Push Mower      | 1      | Item                     | Amount    |
| Craftsman Push Mower | 1      | Misc. Lanterns & Candles |           |
| Power Washer         | 1      | Easels                   | 6         |
| Air Compresor        | 1      | Cornhole Game Set        | 1         |
| Fertalizer Spreader  | 1      | Misc. Microphone Stands  |           |

#### JUDY J. HATFIELD, CCIM

Equity Commercial Realty Advisors, LLC jjhatfield@ccim.net

(405) 640- 6167 cell (405) 364- 5300 office



468 SW 24TH AVE, GOLDSBY, OK 73093



#### JUDY J. HATFIELD, CCIM

Equity Commercial Realty Advisors, LLC jjhatfield@ccim.net

(405) 640- 6167 cell (405) 364- 5300 office



## A SPECIAL PURPOSE INVESTMENT OPPORTUNITY southwind hills venu

468 SW 24TH AVE, GOLDSBY, OK 73093



| ANGLE POINT SURVEYING<br>CA #8831  | NE/4 SEC 28, 8N-3W  |             | EXH        | IBIT   |                      |
|------------------------------------|---------------------|-------------|------------|--------|----------------------|
| 18935 SELAH WAY<br>NORMAN OK 73072 | MCCLAIN COUNTY, OK  | Dreem By:   | JDR<br>JDR | -      | 1°=300'<br>3-30-2023 |
| PHONE (405) 323-2827               | meenany coontri, ok | Project Nac | 4011       | Sheet. | 1 # 2                |

#### JUDY J. HATFIELD, CCIM

Equity Commercial Realty Advisors, LLC iihatfiel