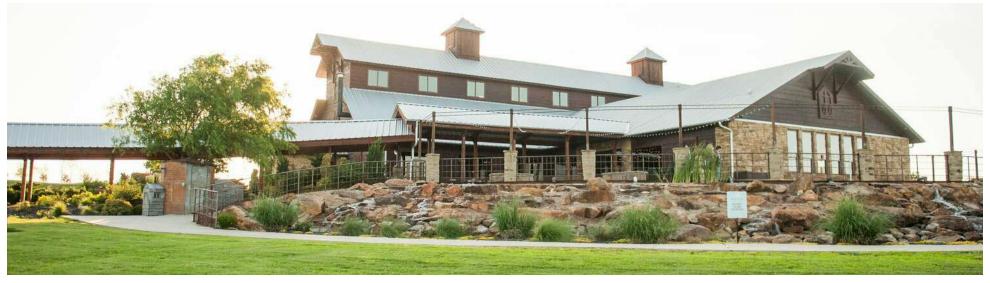

### **PROPERTY OVERVIEW**

This specialty commercial property offers a stunning 18,323 SF wedding and event venue on 16+ acres of picturesque land. This unique property includes a 3-story barn venue with expansive ceremony and reception spaces, ADA-compliant restrooms, a well-appointed kitchen & buffet area, a stylish bar and lounge, a luxurious bridal suite, and a groom suite loft. Outdoors, guests can enjoy a sprawling wrap-around patio with gas fire pits, a pool and hot tub, a rock waterfall, and expansive views of Oklahoma's countryside. The property also includes a helicopter pad. In 2024 a new septic system was installed with three 1,000-gallon dosing tanks and 1,400 ft of line.

Conveniently located minutes from major thoroughfares including I-35, HWY 9, and the bustling OKC Metro, this turn-key venue presents a seamless transition for its new owners, offering a fully equipped space primed for continued success. VIEW PROPERTY VIDEO HERE: https://tinyurl.com/29tcrk8f