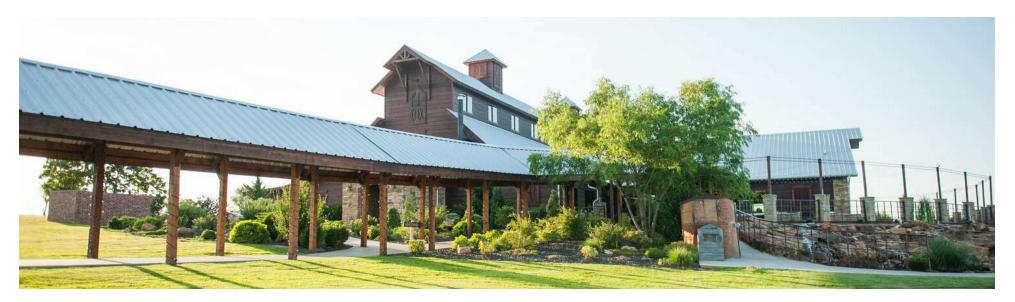

### **PROPERTY OVERVIEW**

This specialty commercial property offers a stunning 18,323 SF wedding and event venue on 16+ acres of picturesque land. This unique property includes a 3-story barn venue with expansive ceremony and reception spaces, ADA-compliant restrooms, a well-appointed kitchen & buffet area, a stylish bar and lounge, a luxurious bridal suite, and a groom suite loft. Outdoors, guests can enjoy a sprawling wrap-around patio with gas fire pits, a pool and hot tub, a rock waterfall, and expansive views of Oklahoma's countryside. The property also includes a helicopter pad. In 2024 a new septic system was installed with three 1,000-gallon dosing tanks and 1,400 ft of line.

Conveniently located minutes from major thoroughfares including I-35, HWY 9, and the bustling OKC Metro, this turn-key venue presents a seamless transition for its new owners, offering a fully equipped space primed for continued success. VIEW PROPERTY VIDEO HERE: https://tinyurl.com/29tcrk8f