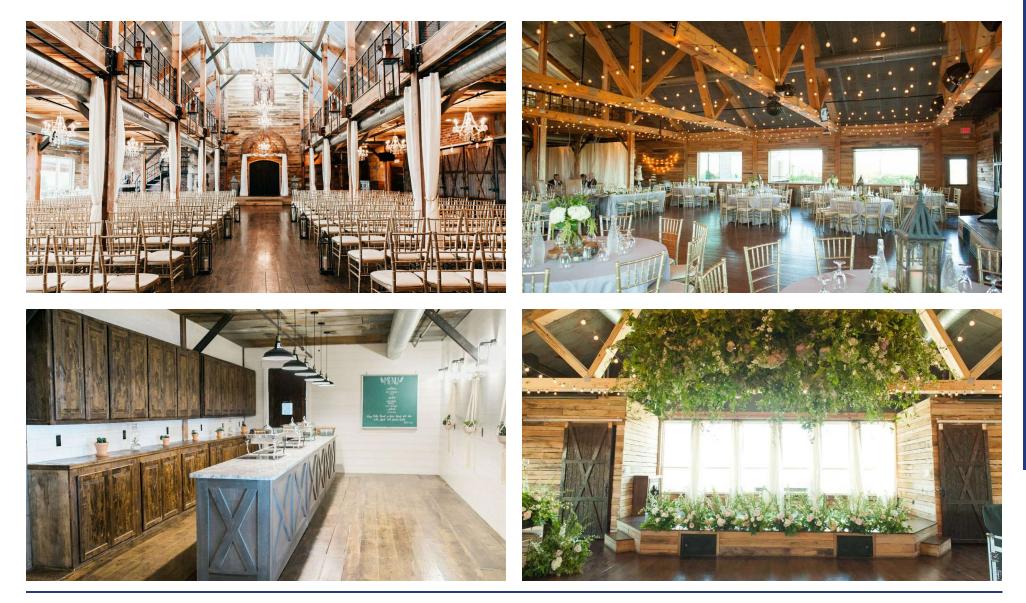

### **PROPERTY OVERVIEW**

This specialty commercial property offers a stunning 18,323 SF wedding and event venue on 16+ acres of picturesque land. This unique property includes a 3-story barn venue with expansive ceremony and reception spaces, ADA-compliant restrooms, a well-appointed kitchen & buffet area, a stylish bar and lounge, a luxurious bridal suite, and a groom suite loft. Outdoors, guests can enjoy a sprawling wrap-around patio with gas fire pits, a pool and hot tub, a rock waterfall, and expansive views of Oklahoma's countryside. The property also includes a helicopter pad. In 2024 a new septic system was installed with three 1,000-gallon dosing tanks and 1,400 ft of line.