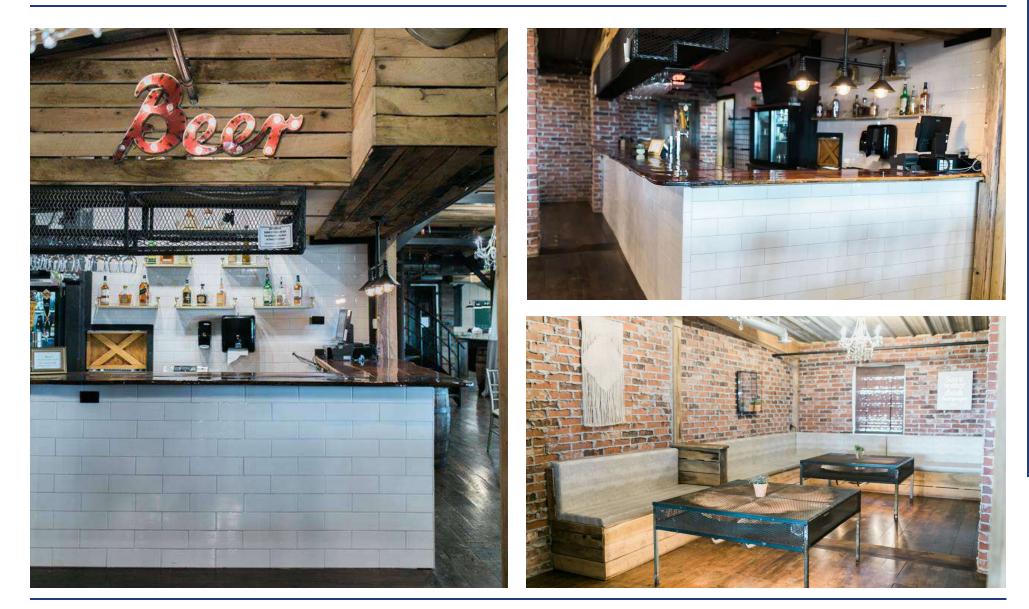

### **PROPERTY OVERVIEW**

This specialty commercial property offers a stunning 18,323 SF wedding and event venue on 16+ acres of picturesque land. This unique property includes a 3-story barn venue with expansive ceremony and reception spaces, ADA-compliant restrooms, a well-appointed kitchen & buffet area, a stylish bar and lounge, a luxurious bridal suite, and a groom suite loft. Outdoors, guests can enjoy a sprawling wrap-around patio with gas fire pits, a pool and hot tub, a rock waterfall, and expansive views of Oklahoma's countryside. The property also includes a helicopter pad. In 2024 a new septic system was installed with three 1,000-gallon dosing tanks and 1,400 ft of line.