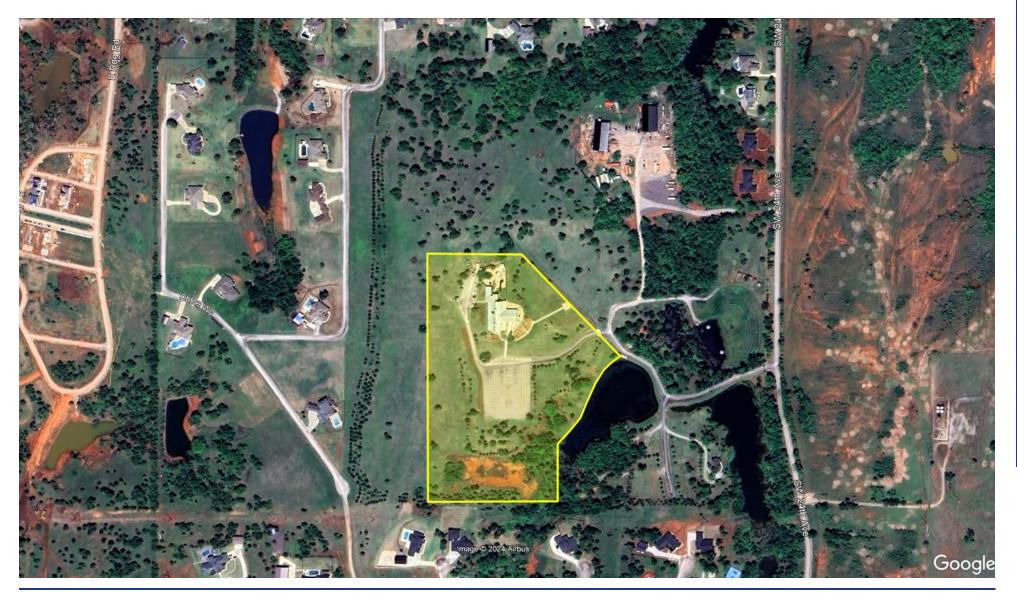

### **PROPERTY OVERVIEW**

This specialty commercial property offers a stunning 18,323 SF wedding and event venue on 16+ acres of picturesque land. This unique property includes a 3-story barn venue with expansive ceremony and reception spaces, ADA-compliant restrooms, a well-appointed kitchen & buffet area, a stylish bar and lounge, a luxurious bridal suite, and a groom suite loft. Outdoors, guests can enjoy a sprawling wrap-around patio with gas fire pits, a pool and hot tub, a rock waterfall, and expansive views of Oklahoma's countryside. The property also includes a helicopter pad. In 2024 a new septic system was installed with three 1,000-gallon dosing tanks and 1,400 ft of line.

Conveniently located minutes from major thoroughfares including I-35, HWY 9, and the bustling OKC Metro, this turn-key venue presents a seamless transition for its new owners, offering a fully equipped space primed for continued success. VIEW PROPERTY VIDEO HERE: https://tinyurl.com/29tcrk8f