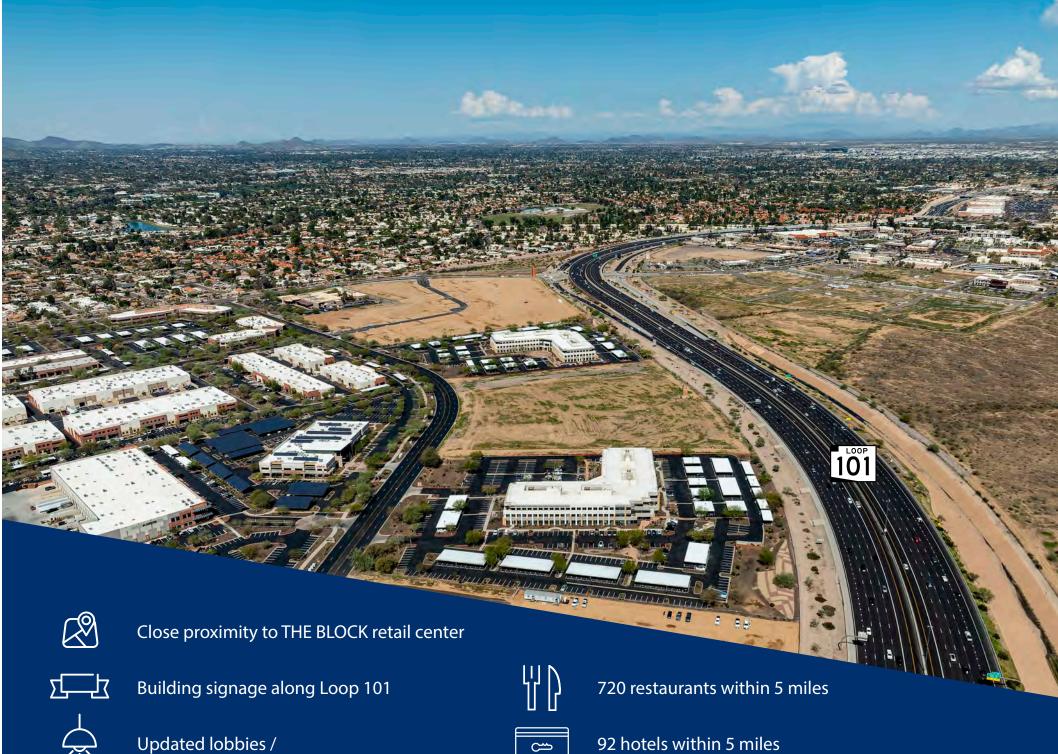

# Signage

Large building signage
with freeway
visibility available

## Access

Easy freeway access to Loop 101 and minutes from Sky Harbor Airport as well as Tempe, Phoenix, and Scottsdale amenities

## **Amenities**

Within minutes from over 4.1M SF retail amenities, high-end dining and over 92 hotels