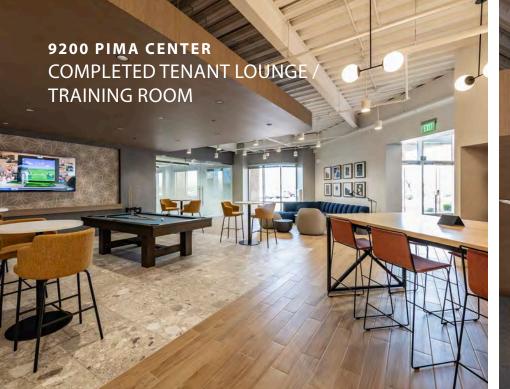

9000 & 9200 East Pima Center Scottsdale, AZ 85258

THE CENTER OF IT ALL

271,728
Rentable
Square Feet

5.0 per 1,000 square feet parking ratio

45,166

Square Feet typical floor plate size

±240,000

Vehicles Per Day Loop 101 Freeway visibility

## Modern Finishes

Recently remodeled lobbies and common areas

# Signage

Large building signage
with freeway
visibility available

## Access

Easy freeway access to Loop 101 and minutes from Sky Harbor Airport as well as Tempe, Phoenix, and Scottsdale amenities

## **Amenities**

Within minutes from over 4.1M SF retail amenities, high-end dining and over 92 hotels















## AMENITIES IMPORTANT TO TODAY'S CORPORATE USER WITHIN 5-MILE RADIUS

#### **HIGH-END DINING**



































#### **RESORTS**















### **ENTERTAINMENT**

















116,264

792,620 20 minute population 2,343,116 30 minute population

10 minute population

63,345 Skilled white collar workers within a five-mile radius

\$78,361 Median household income within 30 minute commute 16,315 total Scottsdale businesses



1.79 million

People 25+ years old living within 30 minutes

1,642,468

Daytime employees within 30 minute commute

42.5%

of Population 25+ within 30 minute commute has a bachelor's degree

# THE STATS

Hotels



92 Hotels

Multi-family



78,865

total housing units within 5 miles

Retail

retail amenities within 5 miles