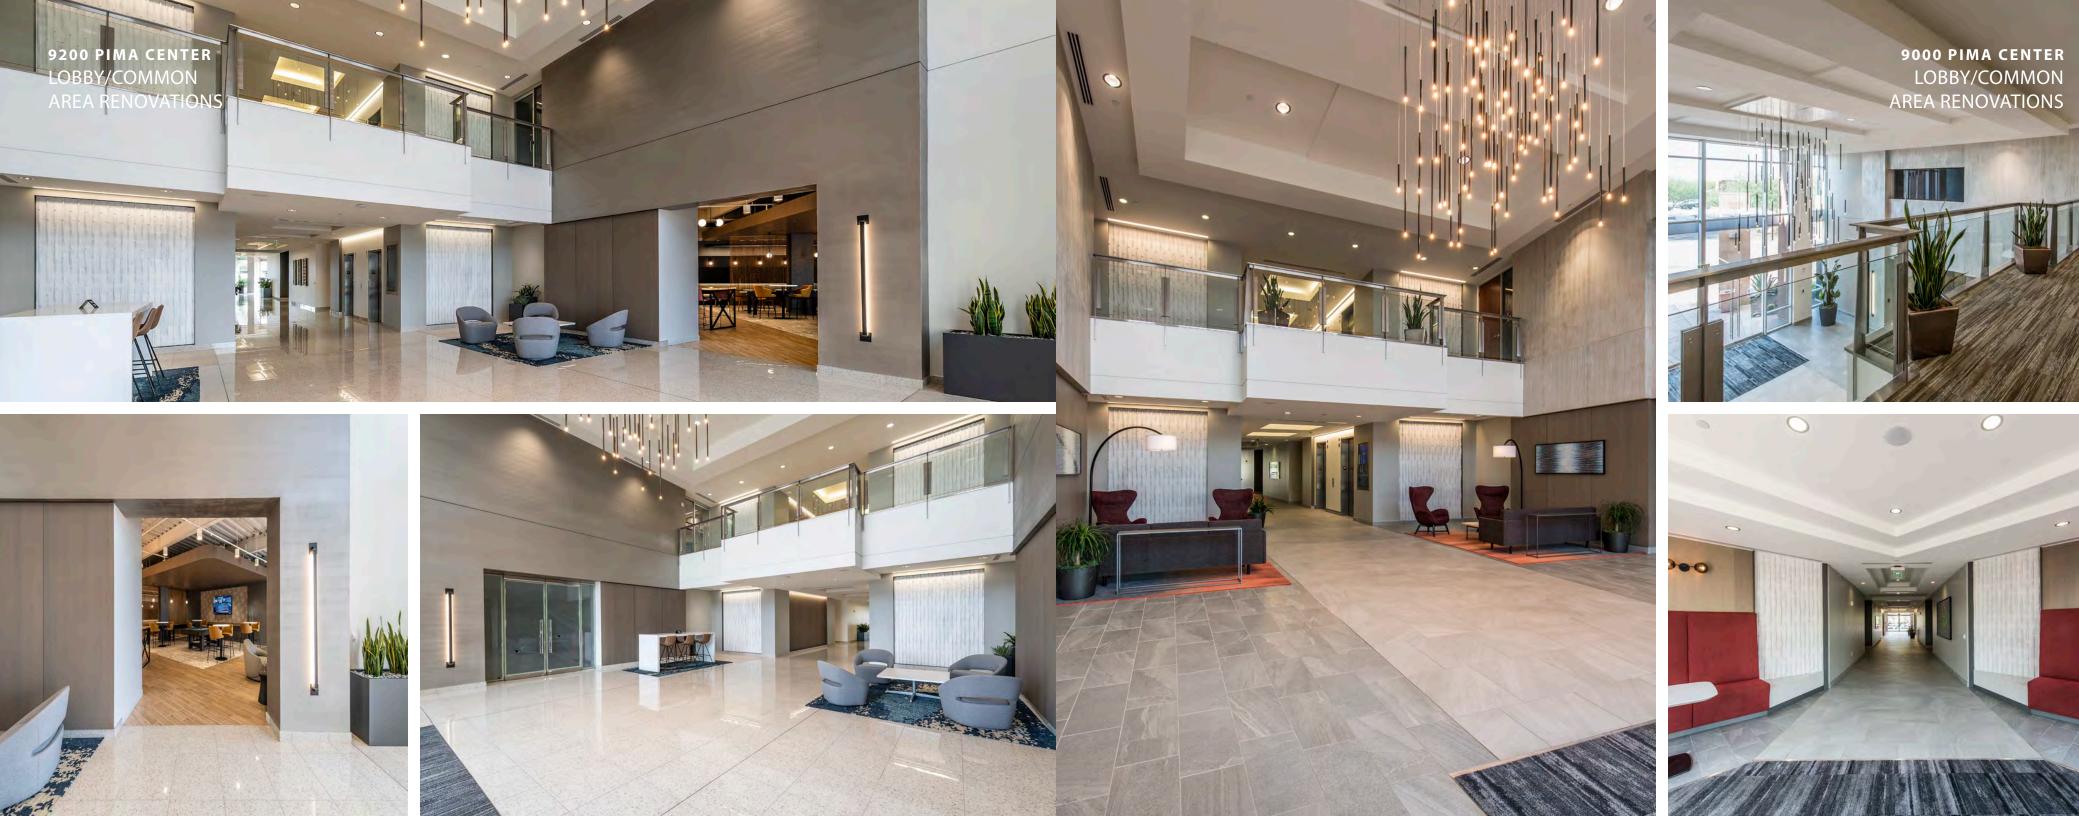

9000 & 9200 East Pima Center Scottsdale, AZ 85258

THE CENTER OF IT ALL

271,728
Rentable
Square Feet

5.0 per 1,000 square feet parking ratio

45,166

Square Feet typical floor plate size

±240,000

Vehicles Per Day Loop 101 Freeway visibility

## Modern Finishes

Recently remodeled lobbies and common areas

# Signage

Large building signage
with freeway
visibility available

## Access

Easy freeway access to Loop 101 and minutes from Sky Harbor Airport as well as Tempe, Phoenix, and Scottsdale amenities

## **Amenities**

Within minutes from over 4.1M SF retail amenities, high-end dining and over 92 hotels















## AMENITIES IMPORTANT TO TODAY'S CORPORATE USER WITHIN 5-MILE RADIUS

#### **HIGH-END DINING**



































#### **RESORTS**















### **ENTERTAINMENT**

















116,264

792,620 20 minute population 2,343,116 30 minute population

10 minute population

63,345 Skilled white collar workers within a five-mile radius

\$78,361 Median household income within 30 minute commute 16,315 total Scottsdale businesses



1.79 million

People 25+ years old living within 30 minutes

1,642,468

Daytime employees within 30 minute commute

42.5%

of Population 25+ within 30 minute commute has a bachelor's degree

# THE STATS

Hotels



92 Hotels

Multi-family



78,865

total housing units within 5 miles

Retail

retail amenities within 5 miles











9000 & 92