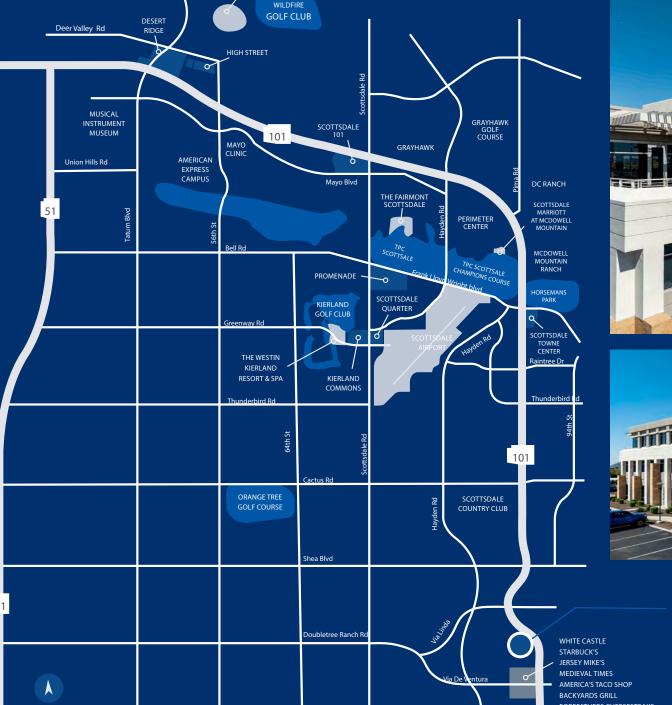

9000 & 9200 East Pima Center Scottsdale, AZ 85258

THE CENTER OF IT ALL

271,728
Rentable
Square Feet

5.0 per 1,000 square feet parking ratio

45,166

Square Feet typical floor plate size

±240,000

Vehicles Per Day Loop 101 Freeway visibility

## Access

Easy freeway access to Loop 101 and minutes from Sky Harbor Airport as well as Tempe, Phoenix, and Scottsdale amenities

## **Amenities**

Within minutes from over 4.1M SF retail amenities, high-end dining and over 92 hotels