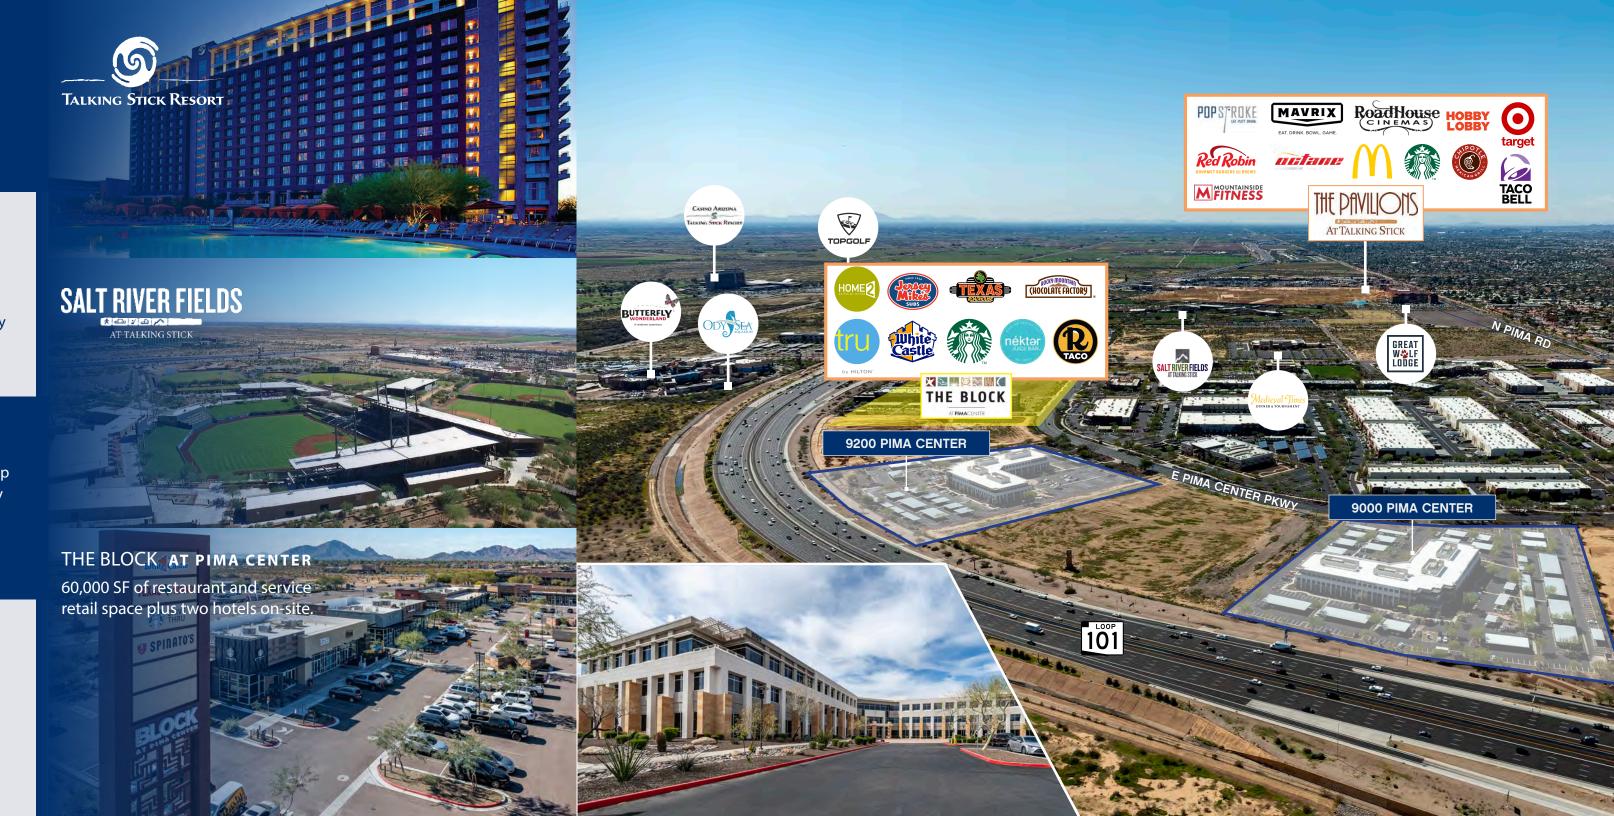

## **Amenities**

Within minutes from over 4.1M SF retail amenities, high-end dining and over 92 hotels

## AMENITIES IMPORTANT TO TODAY'S CORPORATE USER WITHIN 5-MILE RADIUS

#### **HIGH-END DINING**

#### **RESORTS**

### **ENTERTAINMENT**

116,264

792,620 20 minute population 2,343,116 30 minute population

10 minute population

63,345 Skilled white collar workers within a five-mile radius

\$78,361 Median household income within 30 minute commute 16,315 total Scottsdale businesses