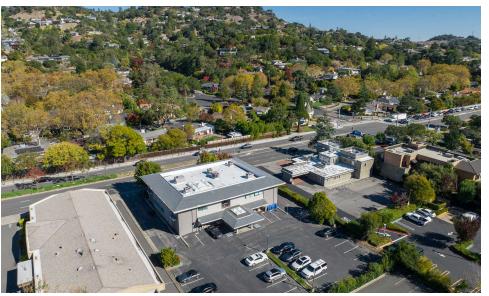

#### PROPERTY DESCRIPTION

511 Sir Francis Drake Boulevard is a two story, single tenant building prominently located on Sir Francis Drake Boulevard in Greenbrae in the heart of Marin County, California. The interiors contain 27 private offices, with conference rooms, rest rooms and kitchens on both floors.

#### **PROPERTY HIGHLIGHTS**

- · High identity office property
- High-end, general purpose interior improvements
- Abundant on-site parking

#### **LOCATION DESCRIPTION**

Located on the major east-west thoroughfare in Marin County, close to the Bon Air Shopping Center with easy access to Highway 101 and Interstate 580. The property has approximately 132 feet of frontage, attractive street presence and monument signage, with the parking in the rear of the property. Walking distance to Bon Air Center with several restaurants, cafe, high end grocery and other commercial service for the convenience of the occupants of the property.