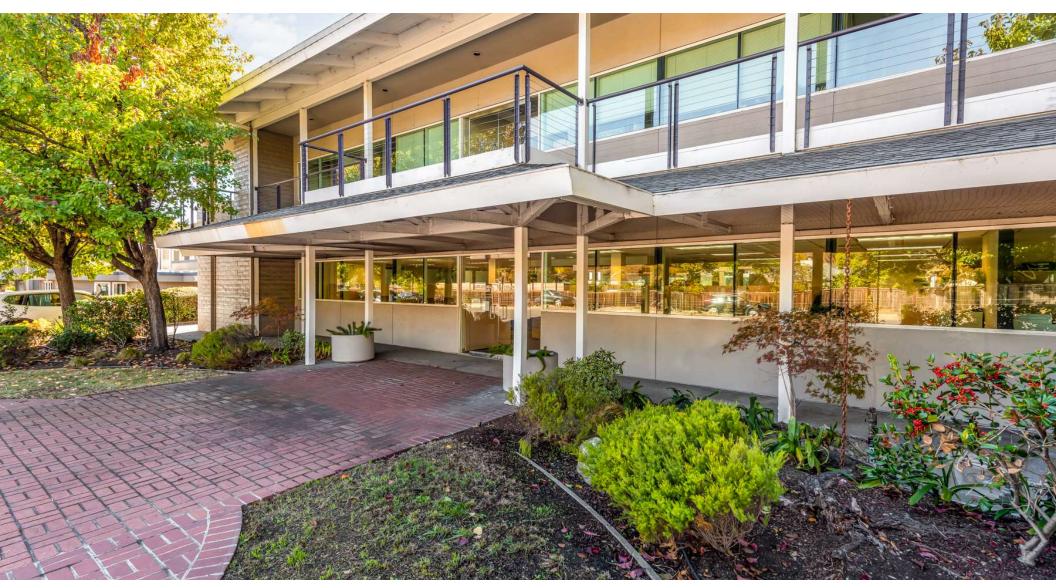

#### PROPERTY DESCRIPTION

511 Sir Francis Drake Boulevard is a two story, single tenant building prominently located on Sir Francis Drake Boulevard in Greenbrae in the heart of Marin County, California. The interiors contain 27 private offices, with conference rooms, rest rooms and kitchens on both floors.

#### **PROPERTY HIGHLIGHTS**

- · High identity office property
- High-end, general purpose interior improvements
- Abundant on-site parking

## 511 SIR FRANCIS DRAKE BOULEVARD

511 Sir Srancis Drake Blvd, Greenbrae, CA 94904 Additional Photos