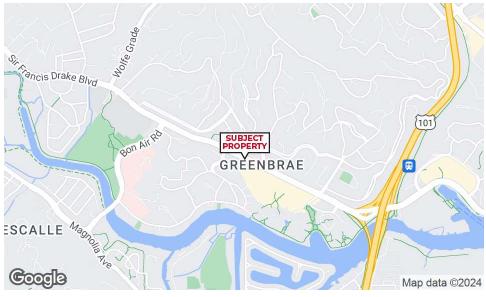

#### **LOCATION DESCRIPTION**

Located on the major east-west thoroughfare in Marin County, close to the Bon Air Shopping Center with easy access to Highway 101 and Interstate 580. The property has approximately 132 feet of frontage, attractive street presence and monument signage, with the parking in the rear of the property. Walking distance to Bon Air Center with several restaurants, cafe, high end grocery and other commercial service for the convenience of the occupants of the property.