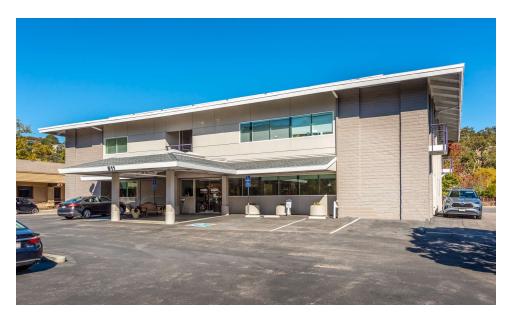

#### PROPERTY DESCRIPTION

511 Sir Francis Drake Boulevard is a two story, single tenant building prominently located on Sir Francis Drake Boulevard in Greenbrae in the heart of Marin County, California. The interiors contain 27 private offices, with conference rooms, rest rooms and kitchens on both floors.

#### **PROPERTY HIGHLIGHTS**

- · High identity office property
- High-end, general purpose interior improvements
- Abundant on-site parking