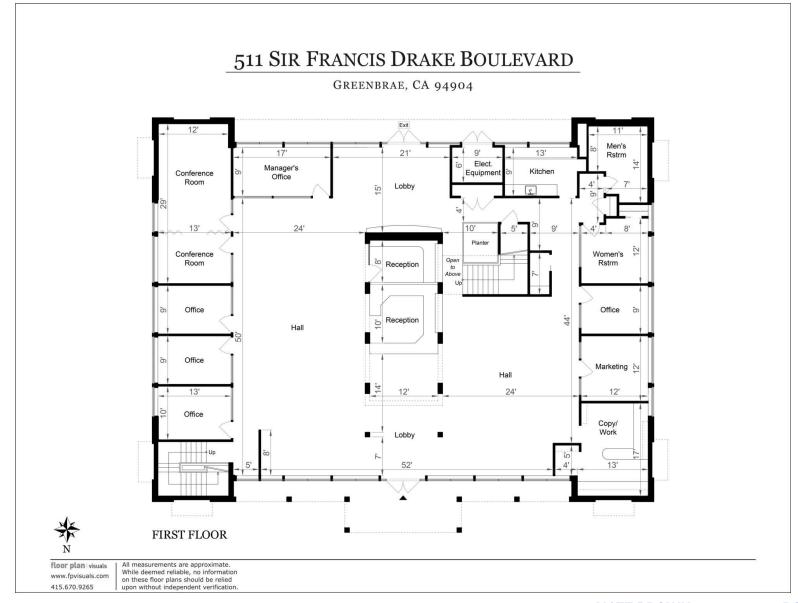

# RORY TUTTLE CA LIC #01927108 (415) 870-2036 rory@meridiancommercial.com

Second Floor Plans

511 Sir Srancis Drake Blvd, Greenbrae, CA 94904