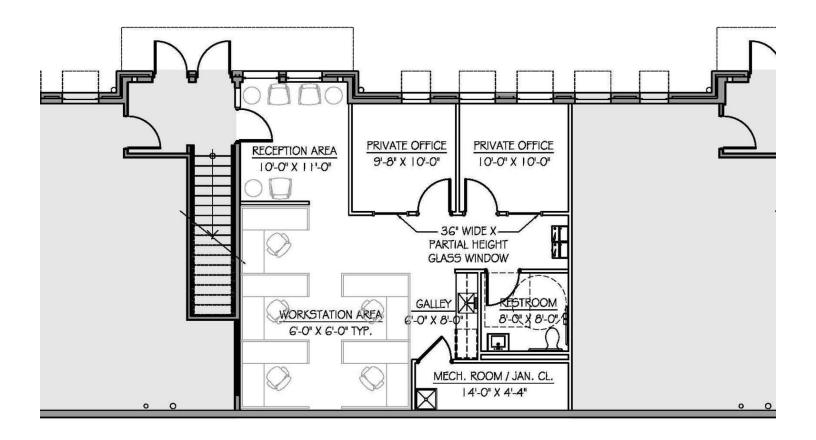

### FLOOR PLAN

Building:

ALLSTATE VILLAGE AT LEESBURG LEESBURG, VIRGINIA Title:

REVISED SPACE PLAN OPTION # I Date: 02/25/14 Scale: 1/8" = 1'-0"

Floor:

InterSp 8245 Book Viel (70