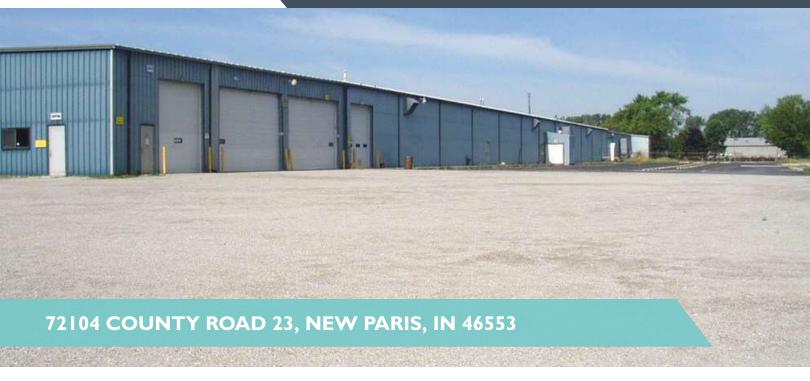

#### PROPERTY OVERVIEW

The property is in an excellent location right off of US 6 and State Rd 15 in New Paris, Indiana, and has frontage on US 6 and County Road 23.

#### **PROPERTY HIGHLIGHTS**

- Excess land available ideal for expansion
- 6 Docks and 8 O/H Doors
- 16' to 20' eave height
- 25' x 30' bay spacing
- 4.50+/- Acres Transport Lot

| LEASE RATE | \$4,500 PER MONTH<br>(NNN) |
|------------|----------------------------|
|            |                            |

### PROPERTY INFORMATION

| Property Type    | Industrial               |
|------------------|--------------------------|
| Property Subtype | Manufacturing            |
| Zoning           | M1 & M2                  |
| Lot Size         | 4.50+/- Acres            |
| APN #            | 20-15-33-100-010.000-018 |
| MLS #            | 11725                    |