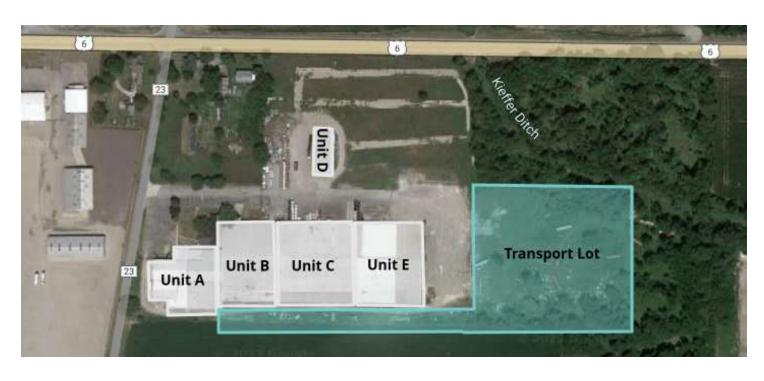

#### **PROPERTY HIGHLIGHTS**

- Excess land available ideal for expansion
- 6 Docks and 8 O/H Doors
- 16' to 20' eave height
- 25' x 30' bay spacing
- 4.50+/- Acres Transport Lot

| LEASE RATE | \$4,500 PER MONTH<br>(NNN) |
|------------|----------------------------|
|            |                            |

Lot Size: 4.50+/- Acres M1 & M2 Zoning:

### PROPERTY INFORMATION

| Property Type    | Industrial               |
|------------------|--------------------------|
| Property Subtype | Manufacturing            |
| Zoning           | M1 & M2                  |
| Lot Size         | 4.50+/- Acres            |
| APN #            | 20-15-33-100-010.000-018 |
| MLS #            | 11725                    |

#### **LEASE INFORMATION**

| Lease Type:  | NNN        | Lease Term: | Negotiable |
|--------------|------------|-------------|------------|
| Total Space: | 196,020 SF | Lease Rate: | -          |

### **AVAILABLE SPACES**

| SUITE         | TENANT    | SIZE (SF)  | LEASE TYPE | LEASE RATE        |
|---------------|-----------|------------|------------|-------------------|
| Transport Lot | Available | 196,020 SF | NNN        | \$4,500 per month |