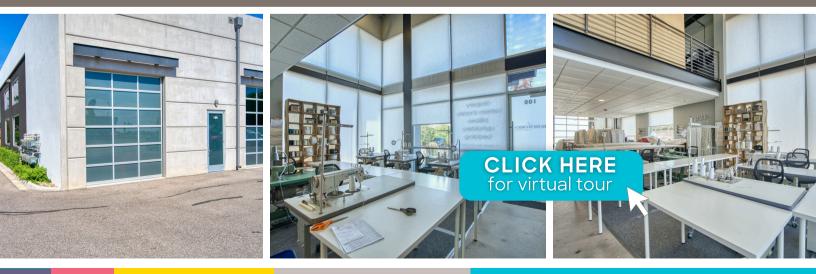

#### 12170 TEJON ST | WESTMINSTER, CO 80234 SUITE 100

Size: 2,547 SF Rate: \$5,500/month gross Date Available: 30 Days

AN AND A

Discover prime industrial flexibility at this Class A building ideally positioned off I-25 & W 120th Ave. in Westminster, which ensures swift access to major highways and thoroughfares that are perfect for your industrial needs. Tailored for seamless operations, this space currently serves as a fabrication and upholstery shop, offering bright, airy interiors with ceiling-height windows that flood the area with natural light. As a corner unit, it offers excellent visibility. Additionally, a great loft/mezzanine area provides extra open space accessed via a flight of stairs. The unit also features a 12ft overhead door for efficient loading and unloading.

### **PROPERTY HIGHLIGHTS**

- Class A building, built in 2018
- Located off of I-25 & W 120th Ave.
- Office and warehouse space with kitchenette
- Floor-to-ceiling windows
- 12ft OH door

ROSEWORKS

pillows upholstery