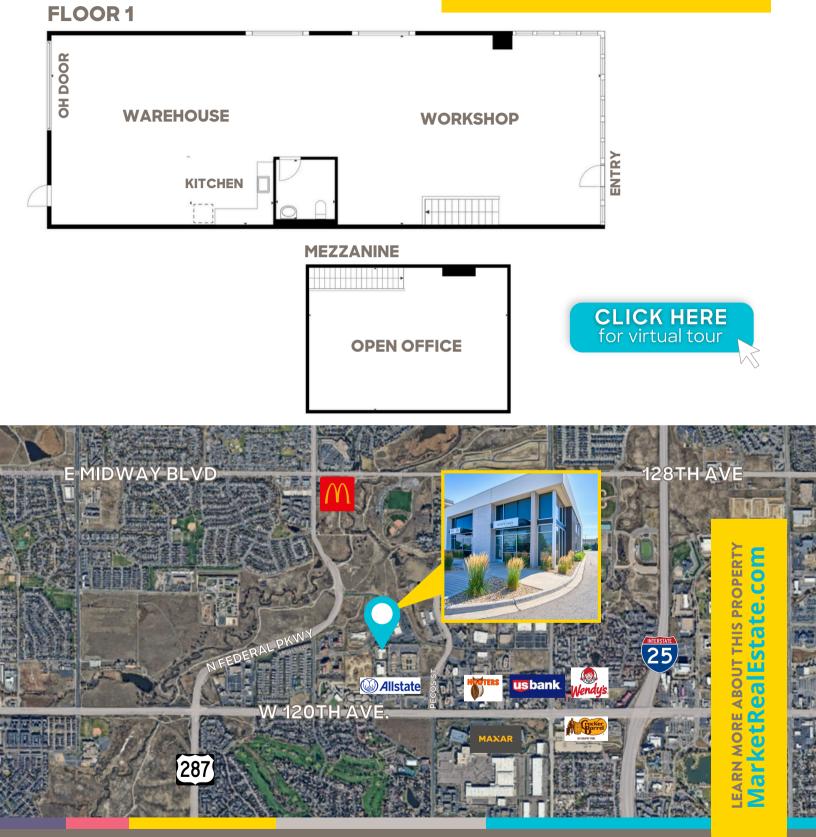

#### 12170 TEJON ST | WESTMINSTER, CO 80234 SUITE 100

Size: 2,547 SF Rate: \$5,500/month gross Date Available: 30 Days

AN AND A

Discover prime industrial flexibility at this Class A building ideally positioned off I-25 & W 120th Ave. in Westminster, which ensures swift access to major highways and thoroughfares that are perfect for your industrial needs. Tailored for seamless operations, this space currently serves as a fabrication and upholstery shop, offering bright, airy interiors with ceiling-height windows that flood the area with natural light. As a corner unit, it offers excellent visibility. Additionally, a great loft/mezzanine area provides extra open space accessed via a flight of stairs. The unit also features a 12ft overhead door for efficient loading and unloading.

### **PROPERTY HIGHLIGHTS**

- Class A building, built in 2018
- Located off of I-25 & W 120th Ave.
- Office and warehouse space with kitchenette
- Floor-to-ceiling windows
- 12ft OH door

ROSEWORKS

pillows upholstery