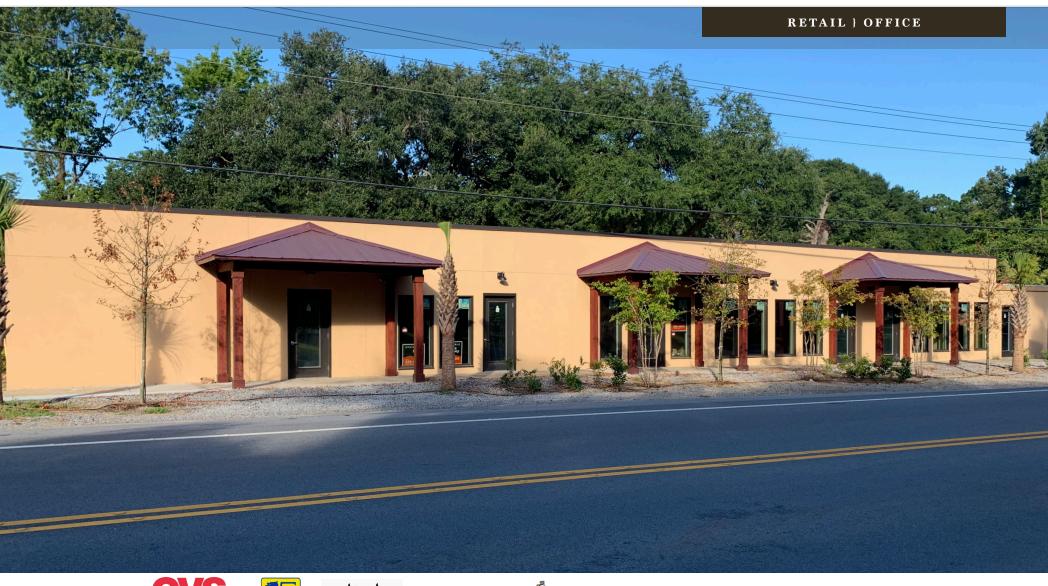

## PROPERTY DESCRIPTION

Belk | Lucy is pleased to present the exclusive listing for 2052 River Road. Situated in the heart of Johns Island, this property is located on well traveled River Road in close proximity to Maybank Highway. Offering convenient access and excellent visibility, this is an excellent opportunity for numerous retail or office users looking to enter the Johns Island market.