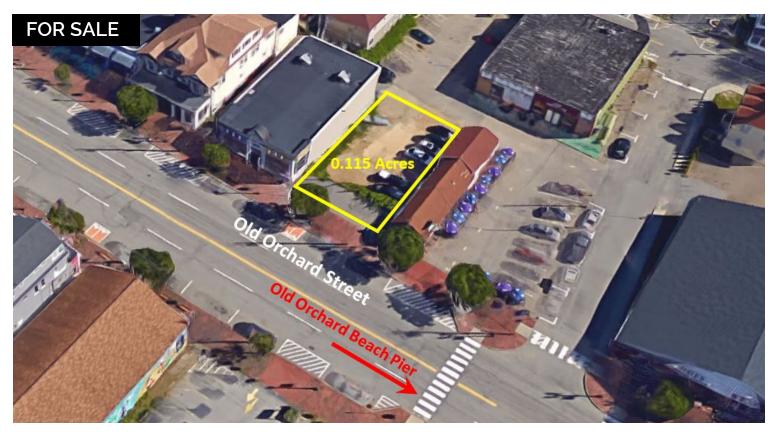

## Property Highlights

- 0.115 Acres of development land in the heart of downtown Old Orchard Beach.
- Within walking distance from the Old Orchard Beach Pier.
- DD-1 zoning allows for ground level retail with residential units above and other mixed uses.
- Structures up to 50 feet high permitted.
- Previously approved for 4,000±sf retail building.

## **FOR SALE**

36 Old Orchard Street | Old Orchard Beach, ME 04064

Seller: Sunshine OOB \* Frontage: 50± feet of retail frontage on Old Orchard

Map/Lot: 205/8 • Street.

0.115± Acres

Zoning: DD-1 • Access: Easement along rear lot boundary allows

for vehicular access from Seavey Street.

Water/Sewer: Municipal Price: \$349,000