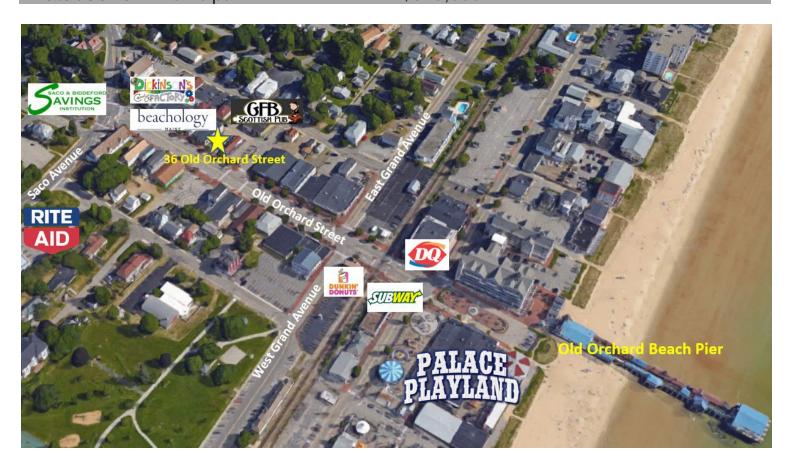

## Property Highlights

- 0.115 Acres of development land in the heart of downtown Old Orchard Beach.
- Within walking distance from the Old Orchard Beach Pier.
- DD-1 zoning allows for ground level retail with residential units above and other mixed uses.
- Structures up to 50 feet high permitted.
- Previously approved for 4,000±sf retail building.

## **FOR SALE**

36 Old Orchard Street | Old Orchard Beach, ME 04064

Seller: Sunshine OOB \* Frontage: 50± feet of retail frontage on Old Orchard

Map/Lot: 205/8 • Street.

0.115± Acres

Zoning: DD-1 • Access: Easement along rear lot boundary allows